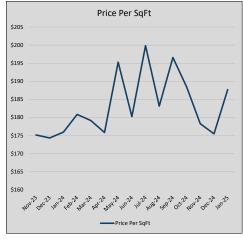

80          | 80             | 44             |
| Jul-24 | \$444,142 | 49,087   | \$451,956 | 98.3%   | \$200          | 92             | 51             |
| Aug-24 | \$397,991 | (46,151) | \$407,217 | 97.7%   | \$183          | 79             | 46             |
| Sep-24 | \$420,452 | 22,461   | \$432,096 | 97.3%   | \$197          | 80             | 60             |
| Oct-24 | \$440,814 | 20,362   | \$454,536 | 97.0%   | \$188          | 73             | 68             |
| Nov-24 | \$396,663 | (44,151) | \$410,861 | 96.5%   | \$178          | 71             | 72             |
| Dec-24 | \$408,623 | 11,960   | \$420,223 | 97.2%   | \$175          | 70             | 75             |
| Jan-25 | \$422,391 | 13,768   | \$424,523 | 99.5%   | \$188          | 59             | 76             |











## CADDO MILLS

#### MLS Data for January 2025 (City of Caddo Mills)

| List Price          | Actives | Closed   | Months    | Failures       | In Escrow   | DOM          | Avg LIST  | Avg CLOSE | Close to List |
|---------------------|---------|----------|-----------|----------------|-------------|--------------|-----------|-----------|---------------|
| LIST Price          | Actives | Closed   | Inventory | (ex, cncl, wd) | III ESCIOW  | (Closed)     | Price     | Price     | Ratio         |
| \$000,000-99,999    | 0       | 0        | -         | 0              | 0           | -            | -         | -         | -             |
| \$100,000-199,999   | 1       | 1        | 1.00      | 0              | 0           | 163          | \$179,000 | \$179,000 | 100.0%        |
| \$200