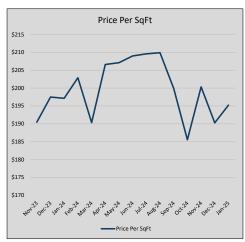

09          | 27             | 24             |
| Jul-24 | \$481,246 | 25,555   | \$493,319 | 97.6%   | \$210          | 41             | 36             |
| Aug-24 | \$418,574 | (62,673) | \$429,809 | 97.4%   | \$210          | 22             | 34             |
| Sep-24 | \$514,967 | 96,393   | \$523,824 | 98.3%   | \$200          | 26             | 42             |
| Oct-24 | \$453,634 | (61,334) | \$464,762 | 97.6%   | \$186          | 24             | 59             |
| Nov-24 | \$444,450 | (9,184)  | \$458,923 | 96.8%   | \$200          | 22             | 40             |
| Dec-24 | \$435,733 | (8,717)  | \$449,678 | 96.9%   | \$190          | 24             | 54             |
| Jan-25 | \$427,367 | (8,366)  | \$433,434 | 98.6%   | \$195          | 14             | 75             |











### SANGER

### MLS Data for January 2025 (City of Sanger)

| es Closed |                                                         |                | In Escrow  | DOM      | Avg LIST  | Avg CLOSE