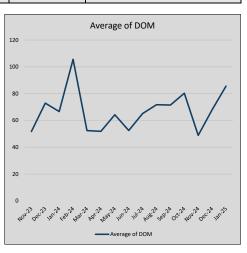

| 42             | 53             |
| Jul-24 | \$499,732 | (33,135) | \$510,107 | 98.0%   | \$199          | 31             | 65             |
| Aug-24 | \$544,579 | 44,848   | \$557,859 | 97.6%   | \$205          | 45             | 72             |
| Sep-24 | \$516,645 | (27,935) | \$530,330 | 97.4%   | \$200          | 47             | 72             |
| Oct-24 | \$520,126 | 3,481    | \$532,911 | 97.6%   | \$198          | 40             | 80             |
| Nov-24 | \$493,667 | (26,459) | \$505,973 | 97.6%   | \$190          | 34             | 49             |
| Dec-24 | \$494,408 | 741      | \$505,847 | 97.7%   | \$200          | 37             | 68             |
| Jan-25 | \$517,418 | 23,010   | \$531,649 | 97.3%   | \$193          | 34             | 86             |











## MESQUITE

### MLS Data for January 2025 (City of Mesquite)

| List Price          | Actives                                                | Closed | Months    | Failures       | In Escrow  | DOM      | Avg LIST  | Avg CLOSE | Close to List |  |  |
|---------------------|--------------------------------------------------------|--------|-----------|----------------|------------|----------|-----------|-----------|---------------|--|--|
| LIST PITCE          | Actives                                                | Closed | Inventory | (ex, cncl, wd) | III ESCIOW | (Closed) | Price     | Price     | Ratio         |  |  |
| \$000,000-99,999    | 0                                                      | 0      | -         | 0              | 0          | -        | -         | -