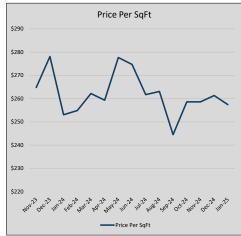

|
| Jul-24 | \$959,528   | (26,980)  | \$984,829   | 97.4%   | \$262          | 70             | 52             |
| Aug-24 | \$936,144   | (23,384)  | \$965,941   | 96.9%   | \$263          | 83             | 58             |
| Sep-24 | \$843,371   | (92,773)  | \$877,266   | 96.1%   | \$245          | 51             | 52             |
| Oct-24 | \$926,758   | 83,388    | \$955,630   | 97.0%   | \$259          | 58             | 79             |
| Nov-24 | \$903,163   | (23,595)  | \$928,792   | 97.2%   | \$259          | 72             | 64             |
| Dec-24 | \$937,468   | 34,305    | \$976,827   | 96.0%   | \$261          | 81             | 75             |
| Jan-25 | \$940,004   | 2,535     | \$975,484   | 96.4%   | \$257          | 41             | 77             |











### PROVIDENCE VILLAGE

### MLS Data for January 2025 (City of Providence Village)

| List Price          | Actives | Closed | Months    | Failures       | In Escrow  | MOD      | Avg LIST  | Avg CLOSE | Close to List |
|---------------------|---------|--------|-----------|----------------|------------|----------|-----------|-----------|---------------|
| LIST PITCE          | Actives | Closed | Inventory | (ex, cncl, wd) | III ESCIOW | (Closed) | Price     | Price     | Ratio         |
| \$000,000-99,999    | 0       | 0      | -         | 0              | 0          | -        | -         | -         | =             |
| \$100,000-199,999   | 0       | 1      | 0.00      | 0              | 0          | 32       | \$194,999 | \$194,784 | 99.9%         |
| \$200,000-299,999   | 11