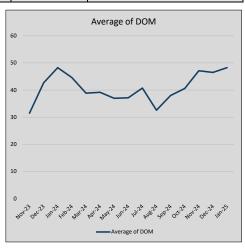

| 208            | 37             |
| Jul-24 | \$759,702 | 70,786    | \$775,160 | 98.0%   | \$352          | 186            | 41             |
| Aug-24 | \$616,636 | (143,067) | \$631,309 | 97.7%   | \$321          | 197            | 33             |
| Sep-24 | \$690,229 | 73,593    | \$704,289 | 98.0%   | \$337          | 188            | 38             |
| Oct-24 | \$708,011 | 17,782    | \$719,995 | 98.3%   | \$344          | 191            | 41             |
| Nov-24 | \$645,876 | (62,135)  | \$660,590 | 97.8%   | \$330          | 161            | 47             |
| Dec-24 | \$671,283 | 25,407    | \$692,543 | 96.9%   | \$343          | 179            | 46             |
| Jan-25 | \$639,326 | (31,957)  | \$654,508 | 97.7%   | \$326          | 132            | 48             |











### FAR NORTH DALLAS AND VICINITY

#### MLS Data for January 2025

(Far North Dallas and Vicinity - 75240, 75248, 75252, 75254)

| List Price          | Actives | Closed | Months    | Failures       | In Escrow  | DOM      | Avg LIST    | Avg CLOSE   | Close to List |
|---------------------|---------|--------|-----------|----------------|------------|----------|-------------|-------------|---------------|
| LIST PTICE          | Actives | Ciosea | Inventory | (ex, cncl, wd) | III ESCIOW | (Closed) | Price       | Price       | Ratio         |
| \$000,000-99,999    | 0       | 0      | -         | 0              | 0          | =        | -           | -           | =             |
| \$100,000-199,999   | 46      | 2      | 23.00     | 6              | 5          | 51       | \$150,250