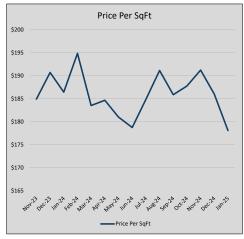

79          | 91             | 63             |
| Jul-24 | \$514,072 | 4,603    | \$525,736 | 97.8%   | \$185          | 107            | 74             |
| Aug-24 | \$503,510 | (10,562) | \$517,300 | 97.3%   | \$191          | 89             | 62             |
| Sep-24 | \$498,912 | (4,598)  | \$510,080 | 97.8%   | \$186          | 86             | 70             |
| Oct-24 | \$532,211 | 33,299   | \$548,249 | 97.1%   | \$188          | 93             | 71             |
| Nov-24 | \$551,972 | 19,762   | \$568,805 | 97.0%   | \$191          | 100            | 80             |
| Dec-24 | \$511,692 | (40,280) | \$528,492 | 96.8%   | \$186          | 128            | 86             |
| Jan-25 | \$496,355 | (15,337) | \$509,390 | 97.4%   | \$178          | 78             | 86             |











### MCKINNEY

### MLS Data for January 2025 (City of McKinney)

|                     |         |        |           | 3              | `          |          | ,           |             |               |
|---------------------|---------|--------|-----------|----------------|------------|----------|-------------|-------------|---------------|
| List Price          | Actives | Closed | Months    | Failures       | In Escrow  | DOM      | Avg LIST    | Avg CLOSE   | Close to List |
| LIST PTICE          | Actives | Closed | Inventory | (ex, cncl, wd) | III ESCIOW | (Closed) | Price       | Price       | Ratio         |
| \$000,000-99,999    | 0       | 0      | -         | 1              | 0          | -        | -           | -           | -             |
| \$100,000-199,999   | 0