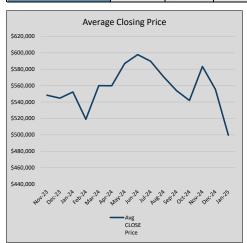

$231          | 319            | 37             |
| Jul-24 | \$589,735 | (8,015)  | \$602,581 | 97.9%   | \$230          | 286            | 37             |
| Aug-24 | \$570,799 | (18,936) | \$585,803 | 97.4%   | \$219          | 271            | 45             |
| Sep-24 | \$553,852 | (16,947) | \$568,083 | 97.5%   | \$216          | 254            | 49             |
| Oct-24 | \$541,916 | (11,936) | \$557,714 | 97.2%   | \$217          | 270            | 51             |
| Nov-24 | \$583,245 | 41,329   | \$598,456 | 97.5%   | \$224          | 255            | 53             |
| Dec-24 | \$555,447 | (27,798) | \$570,143 | 97.4%   | \$215          | 256            | 62             |
| Jan-25 | \$499,638 | (55,808) | \$512,335 | 97.5%   | \$206          | 185            | 68             |











### MCLENDON-CHISOLM

### MLS Data for January 2025 (City of McLendon Chisholm)

| List Price          | Actives | Closed | Months    | Failures       | In Escrow  | DOM      | Avg LIST  | Avg CLOSE | Close to List |
|---------------------|---------|--------|-----------|----------------|------------|----------|-----------|-----------|---------------|
| Elst Files          | Actives | Closed | Inventory | (ex, cncl, wd) | III E3CIOW | (Closed) | Price     | Price     | Ratio         |
| \$000,000-99,999    | 0       | 0      | -         | 0              | 0          | -        | -         | -         | -             |
| \$100,000-199,999   | 0       | 0      | -         | 0              | 0          | -        | -         | -         | -             |
| \$200,000-299,999   | 0