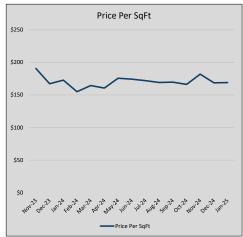

74          | 29             | 44             |
| Jul-24 | \$330,414 | (1,832)  | \$338,387 | 97.6%   | \$172          | 26             | 31             |
| Aug-24 | \$337,604 | 7,190    | \$360,477 | 93.7%   | \$169          | 29             | 34             |
| Sep-24 | \$313,214 | (24,390) | \$334,362 | 93.7%   | \$170          | 32             | 40             |
| Oct-24 | \$304,393 | (8,820)  | \$326,007 | 93.4%   | \$166          | 30             | 40             |
| Nov-24 | \$298,130 | (6,263)  | \$312,782 | 95.3%   | \$182          | 27             | 43             |
| Dec-24 | \$313,712 | 15,582   | \$322,890 | 97.2%   | \$169          | 28             | 48             |
| Jan-25 | \$324,283 | 10,571   | \$339,145 | 95.6%   | \$169          | 30             | 72             |











### RICHARDSON

### MLS Data for January 2025 (City of Richardson)

| List Price          | Actives | Closed | Months    | Failures       | In Escrow  | DOM      | Avg LIST    | Avg CLOSE   | Close to List |
|---------------------|---------|--------|-----------|----------------|------------|----------|-------------|-------------|---------------|
| LIST PITCE          | Actives | Cioseu | Inventory | (ex, cncl, wd) | III ESCIOW | (Closed) | Price       | Price       | Ratio         |
| \$000,000-99,999    | 0       | 0      | -         | 0              | 0          | -        | -           | -           | -             |
| \$100,000-199,999   | 9       | 1      | 9.00      | 0              | 0          | 75       | \$171,200   | \$167,000   | 97.5%         |
| \$200,000-299,999   |