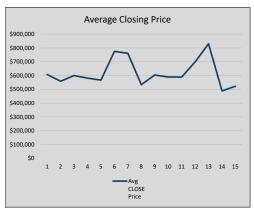

| 11             | 39             |
| Jul-24 | \$604,125 | 70,361    | \$612,279 | 98.7%   | \$283          | 14             | 39             |
| Aug-24 | \$589,440 | (14,685)  | \$607,970 | 97.0%   | \$283          | 10             | 45             |
| Sep-24 | \$589,136 | (304)     | \$593,582 | 99.3%   | \$267          | 11             | 40             |
| Oct-24 | \$698,357 | 109,221   | \$735,736 | 94.9%   | \$290          | 14             | 62             |
| Nov-24 | \$830,000 | 131,643   | \$880,500 | 94.3%   | \$332          | 8              | 52             |
| Dec-24 | \$488,667 | (341,333) | \$505,983 | 96.6%   | \$265          | 6              | 34             |
| Jan-25 | \$522,375 | 33,708    | \$543,375 | 96.1%   | \$259          | 8              | 86             |











## ALEDO

#### MLS Data for January 2025 (City of Aledo)

| List Price          | Actives | Closed | Months    | Failures       | In Escrow  | DOM      | Avg LIST    | Avg CLOSE | Close to List |
|---------------------|---------|--------|-----------|----------------|------------|----------|-------------|-----------|---------------|
| LIST PITCE          | Actives | Ciosea | Inventory | (ex, cncl, wd) | III ESCIOW | (Closed) | Price       | Price     | Ratio         |
| \$000,000-99,999    | 0       | 0      | -         | 1              | 0          | 1        | ı           | -         | -             |
| \$100,000-199,999   | 0       | 0      | -         | 0              | 0          | ı        | 1           | -         | =             |
| \$200,000-299,999   | 3       | 2      |