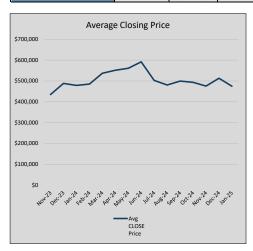

$244          | 83             | 26             |
| Jul-24 | \$502,499 | (89,244) | \$510,422 | 98.4%   | \$233          | 70             | 25             |
| Aug-24 | \$480,447 | (22,051) | \$491,764 | 97.7%   | \$231          | 78             | 34             |
| Sep-24 | \$499,271 | 18,824   | \$507,030 | 98.5%   | \$225          | 86             | 35             |
| Oct-24 | \$493,575 | (5,696)  | \$506,438 | 97.5%   | \$235          | 85             | 39             |
| Nov-24 | \$475,471 | (18,105) | \$488,061 | 97.4%   | \$226          | 68             | 43             |
| Dec-24 | \$512,973 | 37,502   | \$526,842 | 97.4%   | \$243          | 82             | 37             |
| Jan-25 | \$474,556 | (38,416) | \$492,631 | 96.3%   | \$215          | 57             | 48             |











### ROCKWALL

### MLS Data for January 2025 (City of Rockwall)

|                          |                                                                                                                       |        |           | •              |            |          | •           |             |               |  |
|--------------------------|-----------------------------------------------------------------------------------------------------------------------|--------|-----------|----------------|------------|----------|-------------|-------------|---------------|--|
| List Price               | Actives                                                                                                               | Closed | Months    | Failures       | In Escrow  | DOM      |