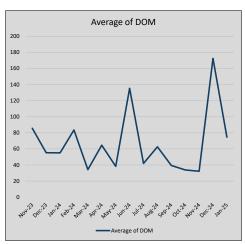

$275          | 15             | 63             |
| Sep-24 | \$395,669             | (113,332) | \$405,500            | 97.6%                     | \$227          | 6              | 40             |
| Oct-24 | \$213,063             | (182,606) | \$222,250            | 95.9%                     | \$160          | 8              | 34             |
| Nov-24 | \$320,378             | 107,315   | \$326,867            | 98.0%                     | \$197          | 9              | 32             |
| Dec-24 | \$533,500             | 213,122   | \$605,317            | 88.1%                     | \$242          | 6              | 173            |
| Jan-25 | \$277,800             | (255,700) | \$282,567            | 98.3%                     | \$186          | 9              | 75             |











### WILLOW PARK

### MLS Data for January 2025 (City of Willow Park)

| List Price          | Actives | Closed | Months<br>Inventory | Failures<br>(ex, cncl, wd) | In Escrow | DOM<br>(Closed) | Avg LIST<br>Price | Avg CLOSE<br>Price | Close to List<br>Ratio |
|---------------------|---------|--------|---------------------|----------------------------|-----------|-----------------|-------------------|--------------------|------------------------|
| \$000,000-99,999    | 0       | 0      | -                   | 0                          | 0         | -               | -                 | -                  | -                      |
| \$100,000-199,999   | 0       | 0      | -                   | 0                          | 0         | -               | -                 | -