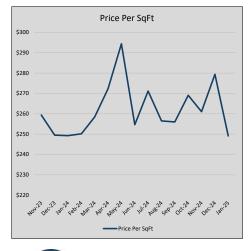

| 1686           | 37             |
| Jul-24 | \$576,323 | 60,115    | \$591,098 | 97.5%   | \$271          | 1816           | 38             |
| Aug-24 | \$513,268 | (63,054)  | \$525,641 | 97.6%   | \$256          | 1776           | 41             |
| Sep-24 | \$535,041 | 21,772    | \$550,198 | 97.2%   | \$256          | 1567           | 44             |
| Oct-24 | \$565,266 | 30,225    | \$584,554 | 96.7%   | \$269          | 1666           | 46             |
| Nov-24 | \$540,879 | (24,387)  | \$557,343 | 97.0%   | \$261          | 1470           | 47             |
| Dec-24 | \$590,037 | 49,158    | \$606,535 | 97.3%   | \$279          | 1552           | 54             |
| Jan-25 | \$504,500 | (85,537)  | \$521,576 | 96.7%   | \$249          | 1227           | 57             |











## **DENTON COUNTY**

#### MLS Data for January 2025 (DENTON COUNTY)

| ist Price Actives | Actives Closed                                                   | Months                                                                                                  | Failures                                                                                                                                                                                                                                                                                                                                                                                                                                                             | In Escrow