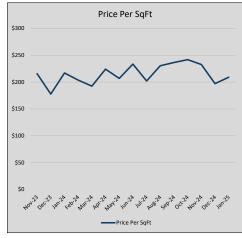

| 26             | 56             |
| Jul-24 | \$432,887 | (60,589)  | \$438,579 | 98.7%   | \$202          | 31             | 53             |
| Aug-24 | \$486,806 | 53,920    | \$493,192 | 98.7%   | \$230          | 24             | 75             |
| Sep-24 | \$441,544 | (45,263)  | \$449,672 | 98.2%   | \$236          | 18             | 70             |
| Oct-24 | \$498,663 | 57,119    | \$498,489 | 100.0%  | \$242          | 19             | 62             |
| Nov-24 | \$483,613 | (15,050)  | \$500,588 | 96.6%   | \$233          | 24             | 75             |
| Dec-24 | \$450,000 | (33,613)  | \$467,000 | 96.4%   | \$197          | 7              | 72             |
| Jan-25 | \$373,883 | (76,117)  | \$380,858 | 98.2%   | \$209          | 12             | 70             |











### SAVANNAH

### MLS Data for January 2025 (City of Savannah)

|                     |         |        |                     | 3                          | ` _       |                 | ,                 |                    |                        |
|---------------------|---------|--------|---------------------|----------------------------|-----------|-----------------|-------------------|--------------------|------------------------|
| List Price          | Actives | Closed | Months<br>Inventory | Failures<br>(ex, cncl, wd) | In Escrow | DOM<br>(Closed) | Avg LIST<br>Price | Avg CLOSE<br>Price | Close to List<br>Ratio |
| \$000,000-99,999    | 0       | 0      | -                   | 0                          | 0         | -               | -                 | -