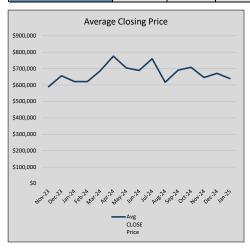

| 208            | 37             |
| Jul-24 | \$759,702 | 70,786    | \$775,160 | 98.0%   | \$352          | 186            | 41             |
| Aug-24 | \$616,636 | (143,067) | \$631,309 | 97.7%   | \$321          | 197            | 33             |
| Sep-24 | \$690,229 | 73,593    | \$704,289 | 98.0%   | \$337          | 188            | 38             |
| Oct-24 | \$708,011 | 17,782    | \$719,995 | 98.3%   | \$344          | 191            | 41             |
| Nov-24 | \$645,876 | (62,135)  | \$660,590 | 97.8%   | \$330          | 161            | 47             |
| Dec-24 | \$671,283 | 25,407    | \$692,543 | 96.9%   | \$343          | 179            | 46             |
| Jan-25 | \$639,326 | (31,957)  | \$654,508 | 97.7%   | \$326          | 132            | 48             |











### FAR NORTH DALLAS AND VICINITY

#### MLS Data for January 2025

(Far North Dallas and Vicinity - 75240, 75248, 75252, 75254)

| List Price          | Actives | Closed | Months    | Failures       | In Escrow  | DOM      | Avg LIST    | Avg CLOSE   | Close to List |
|---------------------|---------|--------|-----------|----------------|------------|----------|-------------|-------------|---------------|
| LIST PTICE          | Actives | Ciosea | Inventory | (ex, cncl, wd) | III ESCIOW | (Closed) | Price       | Price       | Ratio         |
| \$000,000-99,999    | 0       | 0      | -         | 0              | 0          | =        | -           | -           | =             |
| \$100,000-199,999   | 46      | 2      | 23.00     | 6              | 5          | 51       | \$150