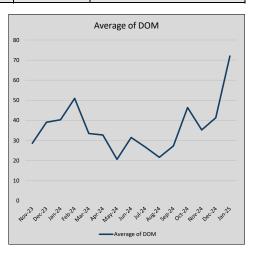

| 38             | 32             |
| Jul-24 | \$640,033 | (34,481)  | \$649,294 | 98.6%   | \$261          | 43             | 27             |
| Aug-24 | \$625,640 | (14,392)  | \$641,032 | 97.6%   | \$266          | 31             | 22             |
| Sep-24 | \$612,996 | (12,645)  | \$619,300 | 99.0%   | \$252          | 28             | 27             |
| Oct-24 | \$656,300 | 43,304    | \$662,868 | 99.0%   | \$263          | 35             | 46             |
| Nov-24 | \$704,406 | 48,106    | \$729,559 | 96.6%   | \$299          | 34             | 35             |
| Dec-24 | \$613,963 | (90,443)  | \$629,301 | 97.6%   | \$275          | 40             | 41             |
| Jan-25 | \$706,377 | 92,415    | \$725,101 | 97.4%   | \$298          | 22             | 72             |











### GREENVILLE

### MLS Data for January 2025 (City of Greenville)

| Actives Closed | Closed                                               | Months                                                                           | Failures                                                                                                                                                                                                                                                                                                                                                                                                                            | In Escrow