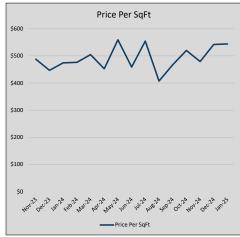

|
| Jul-24 | \$1,273,842 | 334,167   | \$1,322,946 | 96.3%   | \$555          | 97             | 40             |
| Aug-24 | \$796,801   | (477,041) | \$812,308   | 98.1%   | \$407          | 110            | 51             |
| Sep-24 | \$1,069,040 | 272,240   | \$1,115,151 | 95.9%   | \$467          | 98             | 53             |
| Oct-24 | \$1,050,014 | (19,026)  | \$1,142,434 | 91.9%   | \$520          | 109            | 53             |
| Nov-24 | \$931,730   | (118,284) | \$974,550   | 95.6%   | \$479          | 96             | 59             |
| Dec-24 | \$1,350,182 | 418,452   | \$1,411,950 | 95.6%   | \$542          | 115            | 61             |
| Jan-25 | \$1,261,973 | (88,208)  | \$1,320,644 | 95.6%   | \$544          | 75             | 85             |











### PRESTON HOLLOW AND VICINITY

MLS Data for January 2025 (Preston Hollow and Vicinity - 75225, 75230)

|                       |         |        | J 1       |                |            |          | ,           | ,           |               |  |
|-----------------------|---------|--------|-----------|----------------|------------|----------|-------------|-------------|---------------|--|
| List Price            | Actives | Closed | Months    | Failures       | In Escrow  | DOM      | Avg LIST    | Avg CLOSE   | Close to List |  |
| LIST FILE             | Actives | Closed | Inventory | (ex, cncl, wd) | III Laciow | (Closed) | Price       | Price       | Ratio         |  |
| \$000,000-499,999     | 74      | 13     | 5.69      | 19             | 6          | 55       | \$237,708