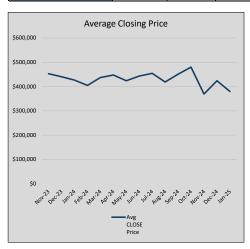

| 77             | 34             |
| Jul-24 | \$454,603 | 11,522    | \$463,811 | 98.0%   | \$190          | 78             | 36             |
| Aug-24 | \$418,709 | (35,894)  | \$425,821 | 98.3%   | \$188          | 67             | 42             |
| Sep-24 | \$450,925 | 32,215    | \$463,142 | 97.4%   | \$189          | 67             | 56             |
| Oct-24 | \$479,921 | 28,996    | \$491,320 | 97.7%   | \$192          | 55             | 80             |
| Nov-24 | \$369,379 | (110,541) | \$378,928 | 97.5%   | \$173          | 51             | 53             |
| Dec-24 | \$424,107 | 54,728    | \$429,017 | 98.9%   | \$174          | 53             | 58             |
| Jan-25 | \$379,782 | (44,326)  | \$385,266 | 98.6%   | \$186          | 34             | 63             |











## ROYSE CITY

### MLS Data for January 2025 (City of Royse City)

|                     |         |        |           | 9              | ` _        | ,        | , ,       |           |               |
|---------------------|---------|--------|-----------|----------------|------------|----------|-----------|-----------|---------------|
| List Price          | Actives | Closed | Months    | Failures       | In Escrow  | DOM      | Avg LIST  | Avg CLOSE | Close to List |
| LIST PTICE          | Actives | Closed | Inventory | (ex, cncl, wd) | III ESCIOW | (Closed) | Price     | Price     | Ratio         |
| \$000,000-99,999    | 0       | 0      | -         | 0              | 0          | -        | -         | -         | -             |
| \$100,000-199,999   | 0       | 1      |