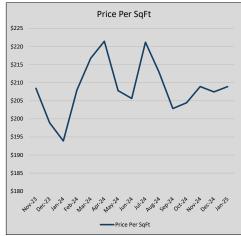

06          | 37             | 20             |
| Jul-24 | \$386,335 | (14,733) | \$387,041 | 99.8%   | \$221          | 43             | 20             |
| Aug-24 | \$375,430 | (10,905) | \$393,689 | 95.4%   | \$213          | 37             | 23             |
| Sep-24 | \$425,472 | 50,042   | \$430,124 | 98.9%   | \$203          | 32             | 29             |
| Oct-24 | \$390,225 | (35,247) | \$392,814 | 99.3%   | \$204          | 35             | 40             |
| Nov-24 | \$371,452 | (18,774) | \$377,781 | 98.3%   | \$209          | 32             | 43             |
| Dec-24 | \$366,174 | (5,277)  | \$370,677 | 98.8%   | \$207          | 36             | 33             |
| Jan-25 | \$378,586 | 12,411   | \$383,523 | 98.7%   | \$209          | 28             | 36             |











### FAIRVIEW

#### MLS Data for January 2025 (City of Fairview)

|                     |         |        |                     | 3                          | ` 3       | ,               |                   |                    |                        |
|---------------------|---------|--------|---------------------|----------------------------|-----------|-----------------|-------------------|--------------------|------------------------|
| List Price          | Actives | Closed | Months<br>Inventory | Failures<br>(ex, cncl, wd) | In Escrow | DOM<br>(Closed) | Avg LIST<br>Price | Avg CLOSE<br>Price | Close to List<br>Ratio |
| \$000,000-99,999    | 0       | 0      | -                   | 0                          | 0         | -               | -                 | -