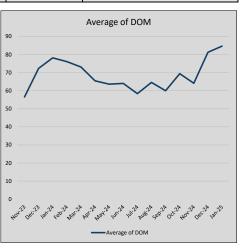

| 334            | 64             |
| Jul-24 | \$335,000 | (11,354) | \$343,981 | 97.4%   | \$164          | 315            | 58             |
| Aug-24 | \$340,786 | 5,786    | \$348,535 | 97.8%   | \$165          | 335            | 65             |
| Sep-24 | \$330,462 | (10,324) | \$338,663 | 97.6%   | \$159          | 305            | 60             |
| Oct-24 | \$342,838 | 12,376   | \$352,957 | 97.1%   | \$164          | 315            | 69             |
| Nov-24 | \$333,405 | (9,433)  | \$342,299 | 97.4%   | \$163          | 293            | 64             |
| Dec-24 | \$334,891 | 1,486    | \$343,278 | 97.6%   | \$162          | 325            | 81             |
| Jan-25 | \$352,807 | 17,916   | \$360,317 | 97.9%   | \$162          | 196            | 85             |











## LAMAR COUNTY

#### MLS Data for January 2025 (LAMAR COUNTY)

| List Price          | Actives | Closed | Months    | Failures       | In Escrow  | DOM      | Avg LIST  | Avg CLOSE | Close to List |
|---------------------|---------|--------|-----------|----------------|------------|----------|-----------|-----------|---------------|
| LIST Price          | Actives | Closed | Inventory | (ex, cncl, wd) | III ESCIOW | (Closed) | Price     | Price     | Ratio         |
| \$000,000-99,999    | 15      | 2      | 7.50      | 4              | 5          | 15       | \$60,000  | \$47,500  | 79.2%         |
| \$100,000-199,999   | 58      | 11     | 5.27      | 11             | 7          | 60       | \$159,735 | \$153,909 | 96.4%         |
| \$200,000-299,999   | 44      | 4      | 11.00