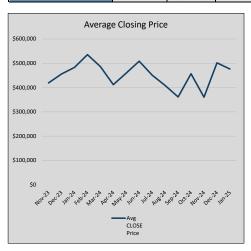

$207          | 6              | 66             |
| Jul-24 | \$451,111 | (57,372) | \$463,878 | 97.2%   | \$212          | 9              | 56             |
| Aug-24 | \$408,700 | (42,411) | \$420,949 | 97.1%   | \$191          | 10             | 43             |
| Sep-24 | \$361,500 | (47,200) | \$365,833 | 98.8%   | \$213          | 3              | 56             |
| Oct-24 | \$456,797 | 95,297   | \$466,030 | 98.0%   | \$195          | 10             | 24             |
| Nov-24 | \$360,625 | (96,172) | \$358,350 | 100.6%  | \$187          | 4              | 63             |
| Dec-24 | \$501,875 | 141,250  | \$514,362 | 97.6%   | \$201          | 8              | 91             |
| Jan-25 | \$476,333 | (25,542) | \$494,967 | 96.2%   | \$189          | 3              | 87             |











### WYLIE

### MLS Data for January 2025 (City of Wylie)

| Actives | Closed                                               | Months                                             | Failures                                                                                                      | In Escrow                                                                                                                                                                                                                                                                                                                                          | DOM