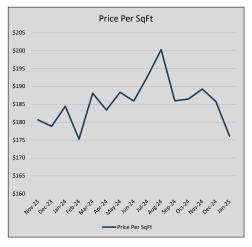

| \$200          | 314            | 75             |
| Sep-24 | \$437,043             | (63,688) | \$446,129            | 98.0%                     | \$186          | 288            | 74             |
| Oct-24 | \$434,251             | (2,792)  | \$444,606            | 97.7%                     | \$186          | 300            | 67             |
| Nov-24 | \$449,102             | 14,852   | \$457,764            | 98.1%                     | \$189          | 253            | 74             |
| Dec-24 | \$449,040             | (62)     | \$458,709            | 97.9%                     | \$186          | 303            | 96             |
| Jan-25 | \$412,334             | (36,706) | \$424,973            | 97.0%                     | \$176          | 199            | 98             |











## **FANNIN COUNTY**

#### MLS Data for January 2025 (FANNIN COUNTY)

| List Price                                          | Actives        | Closed       | Months    | Failures       | In Escrow    | DOM          | Avg LIST            | Avg CLOSE | Close to List |
|-----------------------------------------------------|----------------|--------------|-----------|----------------|--------------|--------------|---------------------|-----------|---------------|
| LIST PITCE                                          | Actives        | Closed       | Inventory | (ex, cncl, wd) | III ESCIOW   | (Closed)     | Price               | Price     | Ratio         |
| \$000,000-99,999                                    | 6              | 0            | -         | 0              | 0            |