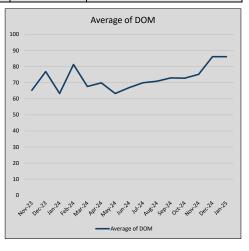

| 285            | 67             |
| Jul-24 | \$396,069 | 11,876   | \$402,557 | 98.4%   | \$186          | 294            | 70             |
| Aug-24 | \$370,883 | (25,185) | \$378,169 | 98.1%   | \$176          | 275            | 71             |
| Sep-24 | \$373,855 | 2,972    | \$382,513 | 97.7%   | \$181          | 242            | 73             |
| Oct-24 | \$396,675 | 22,820   | \$405,581 | 97.8%   | \$177          | 256            | 73             |
| Nov-24 | \$401,255 | 4,580    | \$414,185 | 96.9%   | \$182          | 236            | 75             |
| Dec-24 | \$400,751 | (504)    | \$409,489 | 97.9%   | \$177          | 284            | 86             |
| Jan-25 | \$388,504 | (12,247) | \$397,713 | 97.7%   | \$176          | 177            | 86             |











## KAUFMAN COUNTY

#### MLS Data for January 2025 (KAUFMAN COUNTY)

| List Price          | Actives | Closed | Months    | Failures       | In Escrow  | DOM      | Avg LIST    | Avg CLOSE   | Close to List |
|---------------------|---------|--------|-----------|----------------|------------|----------|-------------|-------------|---------------|
| LIST PITCE          | Actives | Closed | Inventory | (ex, cncl, wd) | III ESCIOW | (Closed) | Price       | Price       | Ratio         |
| \$000,000-99,999    | 1       | 1      | 1.00      | 1              | 0          | 332      | \$89,900    | \$72,000    | 80.1%         |
| \$100,000-199,999   | 41      | 7      | 5.86      | 6              | 8          | 49       | \$157,880   | \$150,781   | 95.5%         |
| \$200,000-299,999   | 32