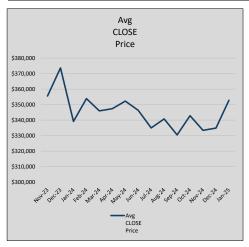

$170          | 334            | 64             |
| Jul-24 | \$335,000 | (11,354) | \$343,981 | 97.4%   | \$164          | 315            | 58             |
| Aug-24 | \$340,786 | 5,786    | \$348,535 | 97.8%   | \$165          | 335            | 65             |
| Sep-24 | \$330,462 | (10,324) | \$338,663 | 97.6%   | \$159          | 305            | 60             |
| Oct-24 | \$342,838 | 12,376   | \$352,957 | 97.1%   | \$164          | 315            | 69             |
| Nov-24 | \$333,405 | (9,433)  | \$342,299 | 97.4%   | \$163          | 293            | 64             |
| Dec-24 | \$334,891 | 1,486    | \$343,278 | 97.6%   | \$162          | 325            | 81             |
| Jan-25 | \$352,807 | 17,916   | \$360,317 | 97.9%   | \$162          | 196            | 85             |











## LAMAR COUNTY

#### MLS Data for January 2025 (LAMAR COUNTY)

| List Price          | Actives | Closed | Months    | Failures       | In Escrow  | DOM      | Avg LIST  | Avg CLOSE | Close to List |
|---------------------|---------|--------|-----------|----------------|------------|----------|-----------|-----------|---------------|
| LIST Price          | Actives | Closed | Inventory | (ex, cncl, wd) | III ESCIOW | (Closed) | Price     | Price     | Ratio         |
| \$000,000-99,999    | 15      | 2      | 7.50      | 4              | 5          | 15       | \$60,000  | \$47,500  | 79.2%         |
| \$100,000-199,999   | 58      | 11     | 5.27      | 11             | 7          | 60       | \$159,735 | \$153,909 | 96.4%         |
| \$200,000-299,999   | 44      | 4      | 11.