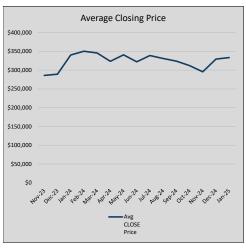

$176          | 166            | 58             |
| Jul-24 | \$338,879 | 16,644   | \$352,071 | 96.3%   | \$184          | 160            | 61             |
| Aug-24 | \$330,932 | (7,947)  | \$340,254 | 97.3%   | \$176          | 149            | 67             |
| Sep-24 | \$324,072 | (6,860)  | \$332,109 | 97.6%   | \$171          | 149            | 62             |
| Oct-24 | \$312,098 | (11,974) | \$320,370 | 97.4%   | \$166          | 170            | 71             |
| Nov-24 | \$295,472 | (16,626) | \$301,443 | 98.0%   | \$161          | 149            | 75             |
| Dec-24 | \$329,328 | 33,856   | \$339,442 | 97.0%   | \$169          | 123            | 69             |
| Jan-25 | \$333,602 | 4,274    | \$345,711 | 96.5%   | \$176          | 92             | 72             |











## JOHNSON COUNTY

#### MLS Data for January 2025 (JOHNSON COUNTY)

| List Price Ac       | Actives | Closed | Months    | Failures       | In Escrow  | DOM      | Avg LIST    | Avg CLOSE   | Close to List |
|---------------------|---------|--------|-----------|----------------|------------|----------|-------------|-------------|---------------|
| LIST PITCE          | Actives | Closed | Inventory | (ex, cncl, wd) | III ESCIOW | (Closed) | Price       | Price       | Ratio         |
| \$000,000-99,999    | 3       | 1      | 3.00      | 1              | 0          | 15       | \$89,000    | \$60,000    | 67.4%         |
| \$100,000-199,999   | 39      | 11     | 3.55      | 9              | 6          | 39       | \$175,663   | \$155,582   | 88.6%         |
| \$200,000-299,999