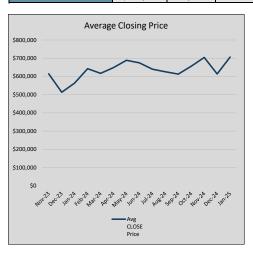

| 38             | 32             |
| Jul-24 | \$640,033 | (34,481)  | \$649,294 | 98.6%   | \$261          | 43             | 27             |
| Aug-24 | \$625,640 | (14,392)  | \$641,032 | 97.6%   | \$266          | 31             | 22             |
| Sep-24 | \$612,996 | (12,645)  | \$619,300 | 99.0%   | \$252          | 28             | 27             |
| Oct-24 | \$656,300 | 43,304    | \$662,868 | 99.0%   | \$263          | 35             | 46             |
| Nov-24 | \$704,406 | 48,106    | \$729,559 | 96.6%   | \$299          | 34             | 35             |
| Dec-24 | \$613,963 | (90,443)  | \$629,301 | 97.6%   | \$275          | 40             | 41             |
| Jan-25 | \$706,377 | 92,415    | \$725,101 | 97.4%   | \$298          | 22             | 72             |











### GREENVILLE

### MLS Data for January 2025 (City of Greenville)

| Actives Closed | Closed                                               | Months                                                                           | Failures                                                                                                                                                                                                                                                                                                                                                                                                                            | In Escrow