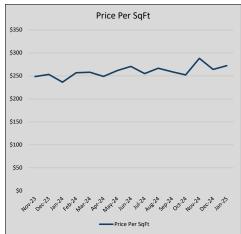

| 223            | 33             |
| Jul-24 | \$784,252 | (108,120) | \$801,973 | 97.8%   | \$255          | 242            | 33             |
| Aug-24 | \$818,103 | 33,852    | \$837,792 | 97.6%   | \$267          | 211            | 41             |
| Sep-24 | \$799,382 | (18,722)  | \$820,952 | 97.4%   | \$259          | 153            | 50             |
| Oct-24 | \$736,743 | (62,639)  | \$753,810 | 97.7%   | \$252          | 208            | 48             |
| Nov-24 | \$923,289 | 186,546   | \$948,043 | 97.4%   | \$288          | 165            | 58             |
| Dec-24 | \$795,271 | (128,017) | \$816,013 | 97.5%   | \$264          | 191            | 52             |
| Jan-25 | \$885,447 | 90,176    | \$912,648 | 97.0%   | \$272          | 140            | 62             |











### GAINESVILLE

#### MLS Data for January 2025 (City of Gainesville)

|                     | . 120 2 4 6 1 6 4 1 4 4 1 7 2 6 1 6 1 7 4 1 1 6 1 1 1 1 1 1 1 1 1 1 1 1 1 1 1 1 |        |                     |                            |           |                 |                   |                    |                        |  |  |
|---------------------|---------------------------------------------------------------------------------|--------|---------------------|----------------------------|-----------|-----------------|-------------------|--------------------|------------------------|--|--|
| List Price          | Actives                                                                         | Closed | Months<br>Inventory | Failures<br>(ex, cncl, wd) | In Escrow | DOM<br>