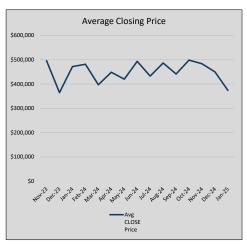

| 26             | 56             |
| Jul-24 | \$432,887 | (60,589)  | \$438,579 | 98.7%   | \$202          | 31             | 53             |
| Aug-24 | \$486,806 | 53,920    | \$493,192 | 98.7%   | \$230          | 24             | 75             |
| Sep-24 | \$441,544 | (45,263)  | \$449,672 | 98.2%   | \$236          | 18             | 70             |
| Oct-24 | \$498,663 | 57,119    | \$498,489 | 100.0%  | \$242          | 19             | 62             |
| Nov-24 | \$483,613 | (15,050)  | \$500,588 | 96.6%   | \$233          | 24             | 75             |
| Dec-24 | \$450,000 | (33,613)  | \$467,000 | 96.4%   | \$197          | 7              | 72             |
| Jan-25 | \$373,883 | (76,117)  | \$380,858 | 98.2%   | \$209          | 12             | 70             |











### SAVANNAH

### MLS Data for January 2025 (City of Savannah)

|                     |         |        |                     | 3                          | ` _       |                 | ,                 |                    |                        |
|---------------------|---------|--------|---------------------|----------------------------|-----------|-----------------|-------------------|--------------------|------------------------|
| List Price          | Actives | Closed | Months<br>Inventory | Failures<br>(ex, cncl, wd) | In Escrow | DOM<br>(Closed) | Avg LIST<br>Price | Avg CLOSE<br>Price | Close to List<br>Ratio |
| \$000,000-99,999    | 0       | 0      | -                   | 0                          | 0         | -               | -                 | -