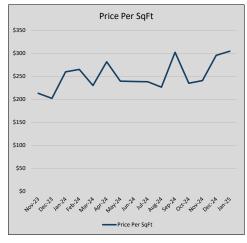

|
| Jul-24 | \$965,282   | 62,724    | \$996,725   | 96.8%   | \$238          | 16             | 71             |
| Aug-24 | \$792,882   | (172,401) | \$829,060   | 95.6%   | \$227          | 20             | 53             |
| Sep-24 | \$1,211,373 | 418,492   | \$1,222,720 | 99.1%   | \$302          | 15             | 88             |
| Oct-24 | \$859,729   | (351,644) | \$876,040   | 98.1%   | \$235          | 20             | 94             |
| Nov-24 | \$820,985   | (38,744)  | \$859,806   | 95.5%   | \$241          | 13             | 63             |
| Dec-24 | \$1,227,023 | 406,038   | \$1,289,468 | 95.2%   | \$296          | 16             | 57             |
| Jan-25 | \$1,266,801 | 39,778    | \$1,304,199 | 97.1%   | \$305          | 12             | 86             |











### IRVING

### MLS Data for January 2025 (City of Irving)

| List Price          | Actives | Closed | Months    | Failures       | In Escrow  | DOM      | Avg LIST    | Avg CLOSE   | Close to List |
|---------------------|---------|--------|-----------|----------------|------------|----------|-------------|-------------|---------------|
| LIST PITCE          | Actives | Ciosea | Inventory | (ex, cncl, wd) | III ESCIOW | (Closed) | Price       | Price       | Ratio         |
| \$000,000-99,999    | 0       | 0      | -         | 0              | 0          | -        | -           | -           | -             |
| \$100,000-199,999   | 21      | 4      | 5.25      | 2              | 2          | 31       | \$177,225   | \$183,050   | 103.3%        |
| \$200,000-299,999   | 48