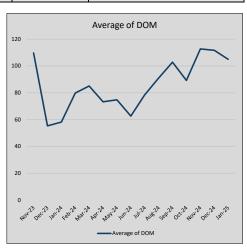

| 39             | 63             |
| Jul-24 | \$525,458 | (10,142)  | \$541,958 | 97.0%   | \$205          | 42             | 78             |
| Aug-24 | \$558,492 | 33,034    | \$576,000 | 97.0%   | \$214          | 51             | 91             |
| Sep-24 | \$523,345 | (35,147)  | \$541,308 | 96.7%   | \$202          | 46             | 103            |
| Oct-24 | \$446,382 | (76,963)  | \$459,211 | 97.2%   | \$187          | 49             | 89             |
| Nov-24 | \$487,594 | 41,212    | \$501,060 | 97.3%   | \$204          | 31             | 113            |
| Dec-24 | \$441,888 | (45,705)  | \$456,450 | 96.8%   | \$190          | 53             | 112            |
| Jan-25 | \$401,165 | (40,723)  | \$423,262 | 94.8%   | \$180          | 19             | 105            |











### WEATHERFORD

### MLS Data for January 2025 (City of Weatherford)

| List Price          | Actives | Closed | Months    | Failures       | In Escrow  | DOM      | Avg LIST    | Avg CLOSE   | Close to List |
|---------------------|---------|--------|-----------|----------------|------------|----------|-------------|-------------|---------------|
| LIST PITCE          | Actives | Closed | Inventory | (ex, cncl, wd) | III ESCIOW | (Closed) | Price       | Price       | Ratio         |
| \$000,000-99,999    | 2       | 1      | 2.00      | 0              | 0          | 82       | \$88,500    | \$88,500    | 100.0%        |
| \$100,000-199,999   | 13      | 3      | 4.33      | 0              | 3          | 27       | \$136,533   | \$121,667   | 89.1%         |
| \$200,000-299,999   |