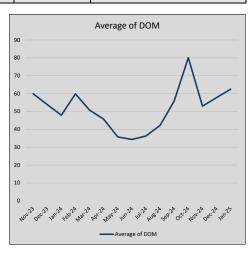

| 77             | 34             |
| Jul-24 | \$454,603 | 11,522    | \$463,811 | 98.0%   | \$190          | 78             | 36             |
| Aug-24 | \$418,709 | (35,894)  | \$425,821 | 98.3%   | \$188          | 67             | 42             |
| Sep-24 | \$450,925 | 32,215    | \$463,142 | 97.4%   | \$189          | 67             | 56             |
| Oct-24 | \$479,921 | 28,996    | \$491,320 | 97.7%   | \$192          | 55             | 80             |
| Nov-24 | \$369,379 | (110,541) | \$378,928 | 97.5%   | \$173          | 51             | 53             |
| Dec-24 | \$424,107 | 54,728    | \$429,017 | 98.9%   | \$174          | 53             | 58             |
| Jan-25 | \$379,782 | (44,326)  | \$385,266 | 98.6%   | \$186          | 34             | 63             |











## ROYSE CITY

### MLS Data for January 2025 (City of Royse City)

|                     |         |        |           | 9              | ` _        | ,        | , ,       |           |               |
|---------------------|---------|--------|-----------|----------------|------------|----------|-----------|-----------|---------------|
| List Price          | Actives | Closed | Months    | Failures       | In Escrow  | DOM      | Avg LIST  | Avg CLOSE | Close to List |
| LIST PTICE          | Actives | Closed | Inventory | (ex, cncl, wd) | III ESCIOW | (Closed) | Price     | Price     | Ratio         |
| \$000,000-99,999    | 0       | 0      | -         | 0              | 0          | -        | -         | -         | -             |
| \$100,000-199,999   | 0       | 1      | 0.00