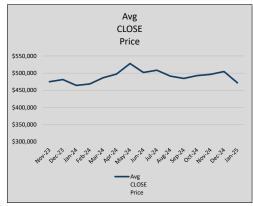

20          | 8678           | 46             |
| Jul-24 | \$508,517 | 6,603    | \$520,528 | 97.7%   | \$223          | 8919           | 46             |
| Aug-24 | \$491,413 | (17,105) | \$503,753 | 97.6%   | \$218          | 8612           | 51             |
| Sep-24 | \$484,749 | (6,664)  | \$498,088 | 97.3%   | \$216          | 7563           | 54             |
| Oct-24 | \$492,954 | 8,205    | \$507,419 | 97.1%   | \$218          | 7918           | 57             |
| Nov-24 | \$496,395 | 3,441    | \$510,291 | 97.3%   | \$218          | 7254           | 57             |
| Dec-24 | \$504,678 | 8,283    | \$519,273 | 97.2%   | \$219          | 7755           | 65             |
| Jan-25 | \$471,891 | (32,787) | \$486,848 | 96.9%   | \$210          | 5685           | 69             |











## **COLLIN COUNTY**

#### MLS Data for January 2025 (COLLIN COUNTY)

|                     |         |        | THE Bata for earl   |                            | (         |                 | 7                 |                    |                        |
|---------------------|---------|--------|---------------------|----------------------------|-----------|-----------------|-------------------|--------------------|------------------------|
| List Price          | Actives | Closed | Months<br>Inventory | Failures<br>(ex, cncl, wd) | In Escrow | DOM<br>(Closed) | Avg LIST<br>Price | Avg CLOSE<br>Price | Close to List<br>Ratio |
| \$000,000-99,999    | 2       | 0      | -                   | 2                          | 0         | -               | -                 | -