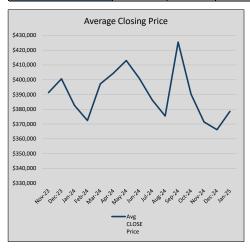

$206          | 37             | 20             |
| Jul-24 | \$386,335 | (14,733) | \$387,041 | 99.8%   | \$221          | 43             | 20             |
| Aug-24 | \$375,430 | (10,905) | \$393,689 | 95.4%   | \$213          | 37             | 23             |
| Sep-24 | \$425,472 | 50,042   | \$430,124 | 98.9%   | \$203          | 32             | 29             |
| Oct-24 | \$390,225 | (35,247) | \$392,814 | 99.3%   | \$204          | 35             | 40             |
| Nov-24 | \$371,452 | (18,774) | \$377,781 | 98.3%   | \$209          | 32             | 43             |
| Dec-24 | \$366,174 | (5,277)  | \$370,677 | 98.8%   | \$207          | 36             | 33             |
| Jan-25 | \$378,586 | 12,411   | \$383,523 | 98.7%   | \$209          | 28             | 36             |











### FAIRVIEW

#### MLS Data for January 2025 (City of Fairview)

|                     |         |        |                     | 3                          | ` 3       | ,               |                   |                    |                        |
|---------------------|---------|--------|---------------------|----------------------------|-----------|-----------------|-------------------|--------------------|------------------------|
| List Price          | Actives | Closed | Months<br>Inventory | Failures<br>(ex, cncl, wd) | In Escrow | DOM<br>(Closed) | Avg LIST<br>Price | Avg CLOSE<br>Price | Close to List<br>Ratio |
| \$000,000-99,999    | 0       | 0      | -                   | 0                          | 0         | -               | -                 | -