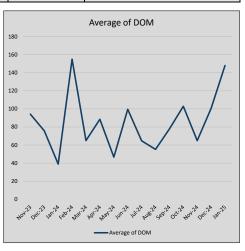

| 10             | 100            |
| Jul-24 | \$578,464 | (295,424) | \$612,987 | 94.4%   | \$185          | 6              | 65             |
| Aug-24 | \$819,605 | 241,142   | \$831,436 | 98.6%   | \$234          | 13             | 55             |
| Sep-24 | \$755,559 | (64,046)  | \$787,790 | 95.9%   | \$238          | 7              | 78             |
| Oct-24 | \$536,215 | (219,344) | \$570,147 | 94.0%   | \$204          | 9              | 103            |
| Nov-24 | \$738,853 | 202,638   | \$773,634 | 95.5%   | \$225          | 7              | 65             |
| Dec-24 | \$660,993 | (77,860)  | \$693,807 | 95.3%   | \$199          | 13             | 101            |
| Jan-25 | \$572,347 | (88,645)  | \$597,336 | 95.8%   | \$184          | 7              | 148            |











### MELISSA

### MLS Data for January 2025 (City of Melissa)

| List Price          | Actives | Closed | Months<br>Inventory | Failures<br>(ex, cncl, wd) | In Escrow | DOM<br>(Closed) | Avg LIST<br>Price | Avg CLOSE<br>Price | Close to List<br>Ratio |
|---------------------|---------|--------|---------------------|----------------------------|-----------|-----------------|-------------------|--------------------|------------------------|
| \$000,000-99,999    | 0       | 0      | -                   | 0                          | 0         | -               | -                 | -                  | -                      |
| \$100,000-199,999   | 0       | 0      | -                   | 0                          | 0         | -               | -                 | -