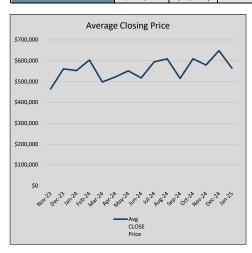

| 48             | 31             |
| Jul-24 | \$594,869 | 77,194    | \$602,426 | 98.7%   | \$253          | 50             | 23             |
| Aug-24 | \$609,383 | 14,514    | \$619,518 | 98.4%   | \$255          | 52             | 32             |
| Sep-24 | \$515,585 | (93,799)  | \$524,841 | 98.2%   | \$241          | 39             | 31             |
| Oct-24 | \$609,614 | 94,029    | \$623,843 | 97.7%   | \$254          | 58             | 43             |
| Nov-24 | \$579,593 | (30,021)  | \$591,126 | 98.0%   | \$250          | 41             | 46             |
| Dec-24 | \$648,783 | 69,190    | \$659,148 | 98.4%   | \$259          | 53             | 52             |
| Jan-25 | \$564,892 | (83,890)  | \$579,591 | 97.5%   | \$252          | 38             | 73             |











### VAN ALSTYNE

### MLS Data for January 2025 (City of Van Alstyne)

| List Price          | Actives | Closed | Months    | Failures       | In Escrow  | DOM      | Avg LIST  | Avg CLOSE | Close to List |
|---------------------|---------|--------|-----------|----------------|------------|----------|-----------|-----------|---------------|
| LIST Price          | Actives | Closed | Inventory | (ex, cncl, wd) | III ESCIOW | (Closed) | Price     | Price     | Ratio         |
| \$000,000-99,999    | 0       | 0      | -         | 0              | 0          | -        | -         | =         | =             |
| \$100,000-199,999   | 0       | 1      | 0.00      | 1              | 0          | 112      | \$199,000 | \$199,000 | 100.0%        |
| \$200,000-299,999   | 8       | 3