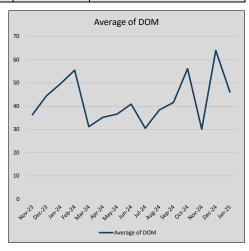

| 26             | 41             |
| Jul-24 | \$321,232 | 27,082   | \$330,579 | 97.2%   | \$158          | 34             | 31             |
| Aug-24 | \$310,306 | (10,926) | \$316,461 | 98.1%   | \$161          | 18             | 38             |
| Sep-24 | \$359,758 | 49,452   | \$364,705 | 98.6%   | \$170          | 19             | 42             |
| Oct-24 | \$300,752 | (59,006) | \$309,481 | 97.2%   | \$169          | 21             | 56             |
| Nov-24 | \$318,977 | 18,224   | \$322,389 | 98.9%   | \$148          | 18             | 30             |
| Dec-24 | \$335,870 | 16,893   | \$341,424 | 98.4%   | \$166          | 23             | 64             |
| Jan-25 | \$299,181 | (36,688) | \$304,924 | 98.1%   | \$167          | 16             | 46             |











### **EULESS**

### MLS Data for January 2025 (City of Euless)

| List Price          | Actives | Closed | Months    | Failures       | In Escrow  | DOM      | Avg LIST  | Avg CLOSE | Close to List |
|---------------------|---------|--------|-----------|----------------|------------|----------|-----------|-----------|---------------|
| LIST Price          | Actives | Ciosed | Inventory | (ex, cncl, wd) | III ESCIOW | (Closed) | Price     | Price     | Ratio         |
| \$000,000-99,999    | 0       | 0      | -         | 0              | 0          | -        | -         | -         | -             |
| \$100,000-199,999   | 0       | 1      | 0.00      | 0              | 0          | 69       | \$199,900 | \$195,500 | 97.8%         |
| \$200,000-299,999   | 11      | 9      | 1.22