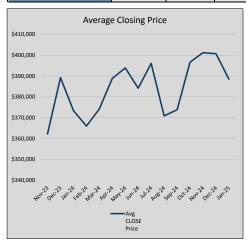

$183          | 285            | 67             |
| Jul-24 | \$396,069 | 11,876   | \$402,557 | 98.4%   | \$186          | 294            | 70             |
| Aug-24 | \$370,883 | (25,185) | \$378,169 | 98.1%   | \$176          | 275            | 71             |
| Sep-24 | \$373,855 | 2,972    | \$382,513 | 97.7%   | \$181          | 242            | 73             |
| Oct-24 | \$396,675 | 22,820   | \$405,581 | 97.8%   | \$177          | 256            | 73             |
| Nov-24 | \$401,255 | 4,580    | \$414,185 | 96.9%   | \$182          | 236            | 75             |
| Dec-24 | \$400,751 | (504)    | \$409,489 | 97.9%   | \$177          | 284            | 86             |
| Jan-25 | \$388,504 | (12,247) | \$397,713 | 97.7%   | \$176          | 177            | 86             |











## KAUFMAN COUNTY

#### MLS Data for January 2025 (KAUFMAN COUNTY)

| List Price          | Actives | Closed | Months    | Failures       | In Escrow  | DOM      | Avg LIST    | Avg CLOSE   | Close to List |
|---------------------|---------|--------|-----------|----------------|------------|----------|-------------|-------------|---------------|
| LIST PITCE          | Actives | Closed | Inventory | (ex, cncl, wd) | III ESCIOW | (Closed) | Price       | Price       | Ratio         |
| \$000,000-99,999    | 1       | 1      | 1.00      | 1              | 0          | 332      | \$89,900    | \$72,000    | 80.1%         |
| \$100,000-199,999   | 41      | 7      | 5.86      | 6              | 8          | 49       | \$157,880   | \$150,781   | 95.5%         |
| \$200,000-299,999