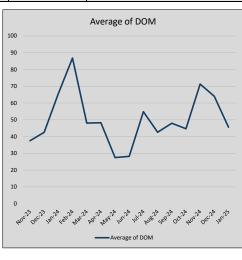

$451          | 16             | 43             |
| Sep-24 | \$1,307,438           | 145,219   | \$1,358,119          | 96.3%                     | \$423          | 16             | 48             |
| Oct-24 | \$1,410,265           | 102,828   | \$1,455,241          | 96.9%                     | \$506          | 28             | 45             |
| Nov-24 | \$1,569,167           | 158,901   | \$1,648,543          | 95.2%                     | \$534          | 21             | 71             |
| Dec-24 | \$1,418,643           | (150,524) | \$1,488,619          | 95.3%                     | \$457          | 21             | 64             |
| Jan-25 | \$1,350,298           | (68,345)  | \$1,394,992          | 96.8%                     | \$454          | 15             | 46             |











### EAST DALLAS AND VICINITY

MLS Data for January 2025

(East Dallas and Vicinity - 75204, 75206, 75214, 75218, 75223, 75226, 75228, 75246)

| List Price          | Actives | Closed | Months    | Failures       | In Escrow  | DOM      | Avg LIST    | Avg CLOSE   | Close to List |
|---------------------|---------|--------|-----------|----------------|------------|----------|-------------|-------------|---------------|
| LIST PTICE          | Actives | Ciosea | Inventory | (ex, cncl, wd) | III ESCIOW | (Closed) | Price       | Price       | Ratio         |
| \$000,000-99,999    | 2       | 1      | 2.00      | 0              | 0          | 6        | \$82,000    | \$78,000    | 95.1%         |
| \$100,000-199,999   | 21      | 10     | 2.10      | 8              | 6          | 27