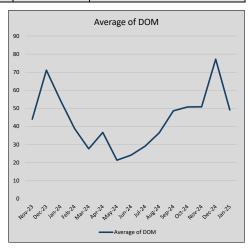

|
| Jul-24 | \$1,909,538 | 268,291   | \$1,955,297 | 97.7%   | \$404          | 40             | 29             |
| Aug-24 | \$1,640,653 | (268,885) | \$1,714,639 | 95.7%   | \$372          | 36             | 37             |
| Sep-24 | \$1,350,733 | (289,920) | \$1,386,660 | 97.4%   | \$367          | 21             | 49             |
| Oct-24 | \$1,391,566 | 40,833    | \$1,471,640 | 94.6%   | \$367          | 37             | 51             |
| Nov-24 | \$1,673,353 | 281,787   | \$1,756,538 | 95.3%   | \$364          | 23             | 51             |
| Dec-24 | \$1,383,241 | (290,112) | \$1,435,696 | 96.3%   | \$346          | 28             | 77             |
| Jan-25 | \$1,458,384 | 75,143    | \$1,490,915 | 97.8%   | \$348          | 19             | 49             |











### TERRELL

### MLS Data for January 2025 (City of Terrell)

|                     |         | a      | Months    | Failures       |           | DOM      | Avg LIST  | Avg CLOSE | Close to List |
|---------------------|---------|--------|-----------|----------------|-----------|----------|-----------|-----------|---------------|
| List Price          | Actives | Closed | Inventory | (ex, cncl, wd) | In Escrow | (Closed) | Price     | Price     | Ratio         |
| \$000,000-99,999    | 1       | 1      | 1.00      | 0              | 0         | 332      | \$89,900  | \$72,000  | 80.1%         |
| \$100,000-199,999   | 16      | 2      | 8.00      | 3              | 2         | 65       | \$160,000 | \$154,500 | 96.6%         |
| \$200,000-299,999   | 42      | 8      | 5.25      | 6