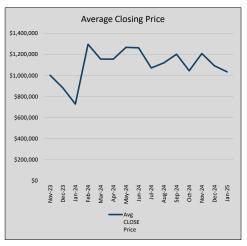

|
| Jul-24 | \$1,072,669 | (190,617) | \$1,091,894 | 98.2%   | \$294          | 32             | 22             |
| Aug-24 | \$1,120,114 | 47,445    | \$1,154,716 | 97.0%   | \$277          | 30             | 29             |
| Sep-24 | \$1,202,860 | 82,746    | \$1,255,712 | 95.8%   | \$323          | 25             | 52             |
| Oct-24 | \$1,045,075 | (157,785) | \$1,062,081 | 98.4%   | \$271          | 35             | 37             |
| Nov-24 | \$1,209,089 | 164,014   | \$1,265,619 | 95.5%   | \$310          | 27             | 38             |
| Dec-24 | \$1,092,017 | (117,072) | \$1,136,884 | 96.1%   | \$296          | 22             | 61             |
| Jan-25 | \$1,034,749 | (57,268)  | \$1,067,425 | 96.9%   | \$290          | 20             | 50             |











## COPPELL

#### MLS Data for January 2025 (City of Coppell)

| List Price          | Actives | Closed | Months    | Failures       | In Escrow  | MOD      | Avg LIST  | Avg CLOSE | Close to List |
|---------------------|---------|--------|-----------|----------------|------------|----------|-----------|-----------|---------------|
|                     | Actives | Closed | Inventory | (ex, cncl, wd) | III ESCIOW | (Closed) | Price     | Price     | Ratio         |
| \$000,000-99,999    | 0       | 0      | -         | 0              | 0          | -        | =         | =         | =             |
| \$100,000-199,999   | 0       | 0      | -         | 0              | 0          | -        | -         | -         | -             |
| \$200,000-299,999   | 0       | 1      | 0.00