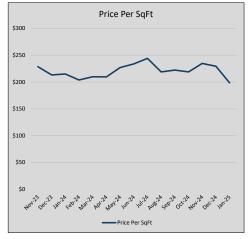

| 51             | 61             |
| Jul-24 | \$737,632 | 128,980   | \$769,017 | 95.9%   | \$244          | 43             | 104            |
| Aug-24 | \$607,965 | (129,667) | \$618,879 | 98.2%   | \$219          | 28             | 84             |
| Sep-24 | \$649,303 | 41,337    | \$666,341 | 97.4%   | \$222          | 45             | 64             |
| Oct-24 | \$580,878 | (68,424)  | \$597,588 | 97.2%   | \$219          | 37             | 87             |
| Nov-24 | \$745,475 | 164,596   | \$762,292 | 97.8%   | \$235          | 40             | 78             |
| Dec-24 | \$692,053 | (53,422)  | \$718,185 | 96.4%   | \$229          | 40             | 98             |
| Jan-25 | \$552,414 | (139,638) | \$598,408 | 92.3%   | \$199          | 27             | 73             |











## ALLEN

#### MLS Data for January 2025 (City of Allen)

| List Price Actives  | A ctivos | Closed | Months    | Failures       | In Escrow  | DOM      | Avg LIST    | Avg CLOSE   | Close to List |
|---------------------|----------|--------|-----------|----------------|------------|----------|-------------|-------------|---------------|
| LIST PIICE          | Actives  | Cioseu | Inventory | (ex, cncl, wd) | III ESCIOW | (Closed) | Price       | Price       | Ratio         |
| \$000,000-99,999    | 0        | 0      | -         | 0              | 0          | -        | =           | -           | =             |
| \$100,000-199,999   | 1        | 0      | -         | 0              | 0          | -        | -           | -           | -             |
| \$200,000-299,999   | 1