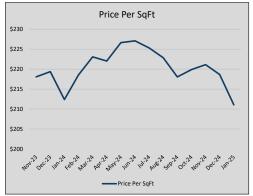

27          | 1443           | 40             |
| Jul-24 | \$578,033 | (20,898) | \$590,086 | 98.0%   | \$225          | 1435           | 38             |
| Aug-24 | \$578,797 | 764      | \$593,864 | 97.5%   | \$223          | 1407           | 49             |
| Sep-24 | \$553,306 | (25,491) | \$568,017 | 97.4%   | \$218          | 1256           | 54             |
| Oct-24 | \$562,902 | 9,596    | \$578,600 | 97.3%   | \$220          | 1316           | 54             |
| Nov-24 | \$572,984 | 10,081   | \$587,795 | 97.5%   | \$221          | 1262           | 51             |
| Dec-24 | \$561,532 | (11,452) | \$578,160 | 97.1%   | \$219          | 1280           | 63             |
| Jan-25 | \$531,721 | (29,811) | \$548,668 | 96.9%   | \$211          | 988            | 67             |











## COOKE COUNTY

#### MLS Data for January 2025 (COOKE COUNTY)

| List Price          | Actives | Closed | Months        | Failures       | In Escrow  | DOM      | Avg LIST    | Avg CLOSE   | Close to List |
|---------------------|---------|--------|---------------|----------------|------------|----------|-------------|-------------|---------------|
| LIST PITCE          | Actives | Closed | Inventory     | (ex, cncl, wd) | III ESCIOW | (Closed) | Price       | Price       | Ratio         |
| \$000,000-99,999    | 2       | 1      | 2.00          | 0              | 0          | 98       | \$99,900    | \$83,500    | 83.6%         |
| \$100,000-199,999   | 18      | 1      | 18.00         | 3              | 4          | 30       | \$199,500   | \$199,500   | 100.0%        |
| \$200,