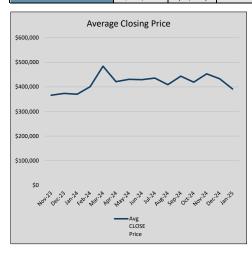

$180          | 47             | 44             |
| Jul-24 | \$435,786 | 6,385    | \$446,357 | 97.6%   | \$176          | 65             | 69             |
| Aug-24 | \$408,905 | (26,880) | \$419,771 | 97.4%   | \$173          | 58             | 68             |
| Sep-24 | \$443,505 | 34,600   | \$454,382 | 97.6%   | \$175          | 55             | 67             |
| Oct-24 | \$419,032 | (24,473) | \$422,985 | 99.1%   | \$179          | 50             | 64             |
| Nov-24 | \$453,042 | 34,010   | \$473,410 | 95.7%   | \$172          | 39             | 78             |
| Dec-24 | \$432,863 | (20,180) | \$448,444 | 96.5%   | \$179          | 40             | 81             |
| Jan-25 | \$391,304 | (41,559) | \$406,966 | 96.2%   | \$171          | 35             | 67             |











### FLOWER MOUND

### MLS Data for January 2025 (City of Flower Mound)

| List Price          | Actives | Closed   | Months    | Failures       | In Escrow   | DOM          | Avg LIST    | Avg CLOSE   | Close to List |
|---------------------|---------|----------|-----------|----------------|-------------|--------------|-------------|-------------|---------------|
| LIST Price          | Actives | Closed   | Inventory | (ex, cncl, wd) | III ESCIOW  | (Closed)     | Price       | Price       | Ratio         |
| \$000,000-99,999    | 0       | 0        | -         | 0              | 0           | -            | -           | -           | -             |
| \$100,000-199,999   | 0       | 0        | -         | 0              | 1           | -            | -           | -           |