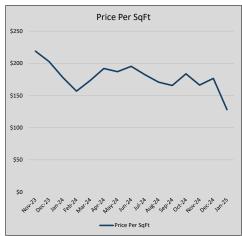

95          | 29             | 55             |
| Jul-24 | \$336,963 | (4,411)  | \$346,557 | 97.2%   | \$182          | 19             | 58             |
| Aug-24 | \$330,604 | (6,360)  | \$339,200 | 97.5%   | \$171          | 38             | 63             |
| Sep-24 | \$287,388 | (43,216) | \$292,948 | 98.1%   | \$166          | 27             | 62             |
| Oct-24 | \$335,553 | 48,165   | \$347,755 | 96.5%   | \$184          | 31             | 52             |
| Nov-24 | \$294,796 | (40,758) | \$300,263 | 98.2%   | \$166          | 25             | 71             |
| Dec-24 | \$321,735 | 26,940   | \$328,373 | 98.0%   | \$177          | 32             | 64             |
| Jan-25 | \$265,452 | (56,283) | \$272,776 | 97.3%   | \$128          | 15             | 120            |











### THE COLONY

### MLS Data for January 2025 (City of The Colony)

| List Price          | Actives | Closed | Months    | Failures       | In Escrow  | DOM      | Avg LIST    | Avg CLOSE   | Close to List |
|---------------------|---------|--------|-----------|----------------|------------|----------|-------------|-------------|---------------|
| LIST PITCE          | Actives | Closed | Inventory | (ex, cncl, wd) | III ESCIOW | (Closed) | Price       | Price       | Ratio         |
| \$000,000-99,999    | 0       | 0      | -         | 0              | 0          | -        | -           | -           | =             |
| \$100,000-199,999   | 0       | 0      | -         | 0              | 0          | -        | -           | -           | =             |
| \$200,000-299,999   |