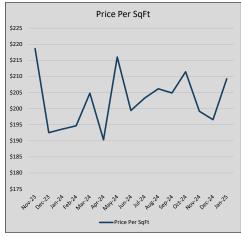

99          | 61             | 57             |
| Jul-24 | \$576,766 | 60,579   | \$588,270 | 98.0%   | \$203          | 52             | 38             |
| Aug-24 | \$539,797 | (36,969) | \$560,868 | 96.2%   | \$206          | 67             | 48             |
| Sep-24 | \$507,357 | (32,440) | \$518,484 | 97.9%   | \$205          | 61             | 47             |
| Oct-24 | \$575,504 | 68,146   | \$595,835 | 96.6%   | \$211          | 75             | 70             |
| Nov-24 | \$502,428 | (73,076) | \$521,878 | 96.3%   | \$199          | 72             | 68             |
| Dec-24 | \$568,899 | 66,471   | \$584,643 | 97.3%   | \$197          | 67             | 73             |
| Jan-25 | \$576,706 | 7,807    | \$611,209 | 94.4%   | \$209          | 44             | 88             |











### ROWLETT

### MLS Data for January 2025 (City of Rowlett)

| List Price          | Actives | Closed | Months    | Failures       | In Escrow | DOM      | Avg LIST  | Avg CLOSE | Close to List |
|---------------------|---------|--------|-----------|----------------|-----------|----------|-----------|-----------|---------------|
| LIST Price          | Actives | Ciosed | Inventory | (ex, cncl, wd) | In Escrow | (Closed) | Price     | Price     | Ratio         |
| \$000,000-99,999    | 0       | 1      | 0.00      | 1              | 0         | 96       | \$80,000  | \$80,000  | 100.0%        |
| \$100,000-199,999   | 0       | 1      | 0.00      | 0              | 0         | 28       | \$195,000 | \$195,000 | 100.0%        |
| \$200,000-299,999   | 20      | 4      | 5.00      |