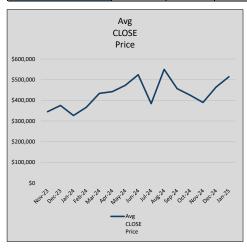

| 47             | 70             |
| Jul-24 | \$384,022 | (139,663) | \$399,049 | 96.2%   | \$192          | 58             | 59             |
| Aug-24 | \$549,779 | 165,757   | \$576,589 | 95.4%   | \$257          | 35             | 68             |
| Sep-24 | \$456,730 | (93,049)  | \$476,164 | 95.9%   | \$237          | 42             | 117            |
| Oct-24 | \$425,223 | (31,507)  | \$434,634 | 97.8%   | \$214          | 54             | 75             |
| Nov-24 | \$389,697 | (35,525)  | \$398,669 | 97.7%   | \$184          | 37             | 79             |
| Dec-24 | \$463,584 | 73,886    | \$483,085 | 96.0%   | \$221          | 44             | 96             |
| Jan-25 | \$513,986 | 50,403    | \$533,509 | 96.3%   | \$229          | 30             | 112            |











## DALLAS COUNTY

#### MLS Data for January 2025 (DALLAS COUNTY)

|                     |         |        | Months    | Failures       |           | DOM      | Avg LIST    | Avg CLOSE   | Close to List |
|---------------------|---------|--------|-----------|----------------|-----------|----------|-------------|-------------|---------------|
| List Price          | Actives | Closed | MOHUIS    |                | In Escrow | DOM      | AVG LIST    | AVG CLUSE   | Close to List |
|                     |         |        | Inventory | (ex, cncl, wd) |           | (Closed) | Price       | Price       | Ratio         |
| \$000,000-99,999    | 58      | 11     | 5.27      | 13             | 4         | 69       | \$82,677    | \$176,268   | 213.2%        |
| \$100,000-199,999   | 460