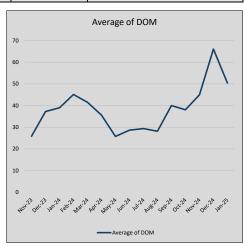

| 101            | 29             |
| Jul-24 | \$454,685 | 4,833     | \$465,856 | 97.6%   | \$218          | 108            | 29             |
| Aug-24 | \$548,599 | 93,914    | \$561,039 | 97.8%   | \$247          | 121            | 28             |
| Sep-24 | \$488,337 | (60,262)  | \$497,718 | 98.1%   | \$238          | 98             | 40             |
| Oct-24 | \$481,452 | (6,885)   | \$493,206 | 97.6%   | \$215          | 89             | 38             |
| Nov-24 | \$445,844 | (35,608)  | \$458,846 | 97.2%   | \$221          | 89             | 45             |
| Dec-24 | \$443,171 | (2,673)   | \$453,452 | 97.7%   | \$217          | 77             | 66             |
| Jan-25 | \$461,797 | 18,626    | \$478,858 | 96.4%   | \$215          | 68             | 50             |











### KELLER

### MLS Data for January 2025 (City of Keller)

| List Price          | Actives | Closed | Months    | Failures       | In Escrow  | DOM      | Avg LIST    | Avg CLOSE   | Close to List |
|---------------------|---------|--------|-----------|----------------|------------|----------|-------------|-------------|---------------|
| LIST PTICE          | Actives | Cioseu | Inventory | (ex, cncl, wd) | III ESCIOW | (Closed) | Price       | Price       | Ratio         |
| \$000,000-99,999    | 0       | 0      | -         | 0              | 0          | -        | -           | -           | =             |
| \$100,000-199,999   | 0       | 0      | -         | 0              | 0          | -        | -           | -           | -             |
| \$200,000-299,999   | 0       |