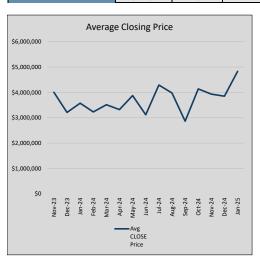

| 6              | 39             |
| Sep-24 | \$2,865,746           | (1,112,254) | \$3,066,857          | 93.4%                     | \$759          | 14             | 51             |
| Oct-24 | \$4,136,776           | 1,271,029   | \$4,808,000          | 86.0%                     | \$835          | 11             | 67             |
| Nov-24 | \$3,933,222           | (203,553)   | \$4,153,333          | 94.7%                     | \$859          | 9              | 68             |
| Dec-24 | \$3,850,553           | (82,669)    | \$4,054,167          | 95.0%                     | \$823          | 18             | 92             |
| Jan-25 | \$4,832,665           | 982,112     | \$5,135,500          | 94.1%                     | \$1,057        | 8              | 52             |











### CITY OF UNIVERSITY PARK

#### MLS Data for January 2025 (City of University Park)

| List Price            | A       | ClI    | Months    | Failures       | J         | DOM      | Avg LIST    | Avg CLOSE   | Close to List |
|-----------------------|---------|--------|-----------|----------------|-----------|----------|-------------|-------------|---------------|
| LIST Price            | Actives | Closed | Inventory | (ex, cncl, wd) | In Escrow | (Closed) | Price       | Price       | Ratio         |
| \$000,000-499,999     | 3       | 0      | -         | 3              | 0         | -        | -           | -           | -             |
| \$500,000-999,999     | 3       | 1      | 3.00      | 0              | 1         | 53       | \$995,000   | \$930,000   | 93.5%