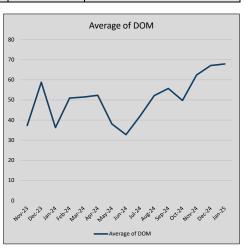

| 109            | 33             |
| Jul-24 | \$447,396 | (17,144) | \$453,513 | 98.7%   | \$202          | 101            | 42             |
| Aug-24 | \$473,532 | 26,136   | \$488,167 | 97.0%   | \$200          | 103            | 52             |
| Sep-24 | \$475,536 | 2,003    | \$486,441 | 97.8%   | \$195          | 114            | 56             |
| Oct-24 | \$478,076 | 2,540    | \$487,312 | 98.1%   | \$182          | 87             | 50             |
| Nov-24 | \$456,295 | (21,781) | \$471,300 | 96.8%   | \$191          | 96             | 62             |
| Dec-24 | \$481,412 | 25,118   | \$503,266 | 95.7%   | \$188          | 111            | 67             |
| Jan-25 | \$445,482 | (35,930) | \$460,048 | 96.8%   | \$179          | 91             | 68             |











### LOVEJOY ISD

### MLS Data for January 2025 (Lovejoy ISD)

| List Price          | Actives