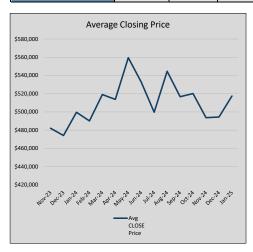

$198          | 42             | 53             |
| Jul-24 | \$499,732 | (33,135) | \$510,107 | 98.0%   | \$199          | 31             | 65             |
| Aug-24 | \$544,579 | 44,848   | \$557,859 | 97.6%   | \$205          | 45             | 72             |
| Sep-24 | \$516,645 | (27,935) | \$530,330 | 97.4%   | \$200          | 47             | 72             |
| Oct-24 | \$520,126 | 3,481    | \$532,911 | 97.6%   | \$198          | 40             | 80             |
| Nov-24 | \$493,667 | (26,459) | \$505,973 | 97.6%   | \$190          | 34             | 49             |
| Dec-24 | \$494,408 | 741      | \$505,847 | 97.7%   | \$200          | 37             | 68             |
| Jan-25 | \$517,418 | 23,010   | \$531,649 | 97.3%   | \$193          | 34             | 86             |











## MESQUITE

### MLS Data for January 2025 (City of Mesquite)

| List Price          | Actives                                                | Closed | Months    | Failures       | In Escrow  | DOM      | Avg LIST  | Avg CLOSE | Close to List |  |  |
|---------------------|--------------------------------------------------------|--------|-----------|----------------|------------|----------|-----------|-----------|---------------|--|--|
| LIST PITCE          | Actives                                                | Closed | Inventory | (ex, cncl, wd) | III ESCIOW | (Closed) | Price     | Price     | Ratio         |  |  |
| \$000,000-99,999    | 0                                                      | 0      | -         | 0              | 0          | -        | -         | -