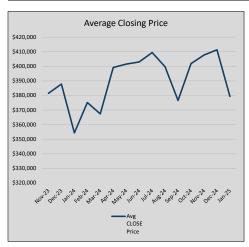

$192          | 1057           | 41             |
| Jul-24 | \$409,448 | 6,455    | \$418,449 | 97.8%   | \$194          | 1005           | 42             |
| Aug-24 | \$399,675 | (9,773)  | \$407,926 | 98.0%   | \$189          | 903            | 44             |
| Sep-24 | \$376,562 | (23,114) | \$386,082 | 97.5%   | \$186          | 847            | 49             |
| Oct-24 | \$401,863 | 25,301   | \$415,948 | 96.6%   | \$190          | 857            | 55             |
| Nov-24 | \$407,728 | 5,865    | \$416,595 | 97.9%   | \$188          | 823            | 56             |
| Dec-24 | \$411,319 | 3,590    | \$421,131 | 97.7%   | \$192          | 864            | 60             |
| Jan-25 | \$379,387 | (31,931) | \$388,974 | 97.5%   | \$182          | 607            | 64             |











### **FRISCO**

### MLS Data for January 2025 (City of Frisco)

| List Price          | Actives | Closed | Months    | Failures       | In Escrow | DOM      | Avg LIST    | Avg CLOSE   | Close to List |
|---------------------|---------|--------|-----------|----------------|-----------|----------|-------------|-------------|---------------|
| LIST Price          | Actives | Closed | Inventory | (ex, cncl, wd) | In Escrow | (Closed) | Price       | Price       | Ratio         |
| \$000,000-99,999    | 0       | 0      | -         | 0              | 0         | -        | -           | -           | -             |
| \$100,000-199,999   | 0       | 0      | -         | 0              | 0         | -        | -           | -           | -             |
| \$200,000-299,999   | 0