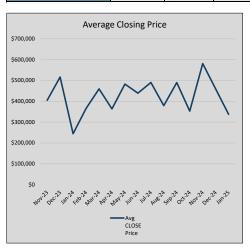

| \$190          | 10             | 108            |
| Sep-24 | \$489,860             | 110,460   | \$497,712            | 98.4%                     | \$211          | 8              | 102            |
| Oct-24 | \$352,992             | (136,868) | \$363,633            | 97.1%                     | \$199          | 6              | 165            |
| Nov-24 | \$581,048             | 228,056   | \$582,838            | 99.7%                     | \$205          | 2              | 183            |
| Dec-24 | \$459,071             | (121,976) | \$469,796            | 97.7%                     | \$209          | 8              | 105            |
| Jan-25 | \$337,185             | (121,886) | \$369,425            | 91.3%                     | \$158          | 5              | 94             |











### LEWISVILLE

### MLS Data for January 2025 (City of Lewisville)

| List Price          | Actives | Closed