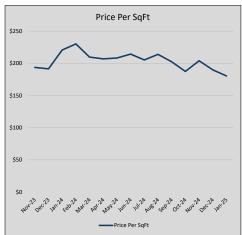

| 39             | 63             |
| Jul-24 | \$525,458 | (10,142)  | \$541,958 | 97.0%   | \$205          | 42             | 78             |
| Aug-24 | \$558,492 | 33,034    | \$576,000 | 97.0%   | \$214          | 51             | 91             |
| Sep-24 | \$523,345 | (35,147)  | \$541,308 | 96.7%   | \$202          | 46             | 103            |
| Oct-24 | \$446,382 | (76,963)  | \$459,211 | 97.2%   | \$187          | 49             | 89             |
| Nov-24 | \$487,594 | 41,212    | \$501,060 | 97.3%   | \$204          | 31             | 113            |
| Dec-24 | \$441,888 | (45,705)  | \$456,450 | 96.8%   | \$190          | 53             | 112            |
| Jan-25 | \$401,165 | (40,723)  | \$423,262 | 94.8%   | \$180          | 19             | 105            |











### WEATHERFORD

### MLS Data for January 2025 (City of Weatherford)

| List Price          | Actives | Closed | Months    | Failures       | In Escrow  | DOM      | Avg LIST    | Avg CLOSE   | Close to List |
|---------------------|---------|--------|-----------|----------------|------------|----------|-------------|-------------|---------------|
| LIST PITCE          | Actives | Closed | Inventory | (ex, cncl, wd) | III ESCIOW | (Closed) | Price       | Price       | Ratio         |
| \$000,000-99,999    | 2       | 1      | 2.00      | 0              | 0          | 82       | \$88,500    | \$88,500    | 100.0%        |
| \$100,000-199,999   | 13      | 3      | 4.33      | 0              | 3          | 27       | \$136,533   | \$121,667   | 89.1%         |
| \$200,000-299,999