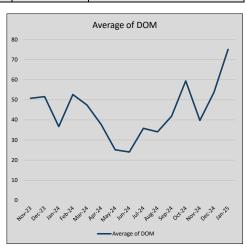

| 27             | 24             |
| Jul-24 | \$481,246 | 25,555   | \$493,319 | 97.6%   | \$210          | 41             | 36             |
| Aug-24 | \$418,574 | (62,673) | \$429,809 | 97.4%   | \$210          | 22             | 34             |
| Sep-24 | \$514,967 | 96,393   | \$523,824 | 98.3%   | \$200          | 26             | 42             |
| Oct-24 | \$453,634 | (61,334) | \$464,762 | 97.6%   | \$186          | 24             | 59             |
| Nov-24 | \$444,450 | (9,184)  | \$458,923 | 96.8%   | \$200          | 22             | 40             |
| Dec-24 | \$435,733 | (8,717)  | \$449,678 | 96.9%   | \$190          | 24             | 54             |
| Jan-25 | \$427,367 | (8,366)  | \$433,434 | 98.6%   | \$195          | 14             | 75             |











### SANGER

### MLS Data for January 2025 (City of Sanger)

| es Closed |                                                         |                | In Escrow  | DOM      | Avg LIST  | Avg CLOSE