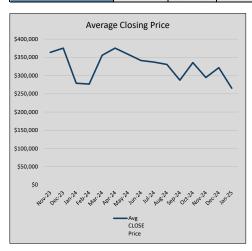

$195          | 29             | 55             |
| Jul-24 | \$336,963 | (4,411)  | \$346,557 | 97.2%   | \$182          | 19             | 58             |
| Aug-24 | \$330,604 | (6,360)  | \$339,200 | 97.5%   | \$171          | 38             | 63             |
| Sep-24 | \$287,388 | (43,216) | \$292,948 | 98.1%   | \$166          | 27             | 62             |
| Oct-24 | \$335,553 | 48,165   | \$347,755 | 96.5%   | \$184          | 31             | 52             |
| Nov-24 | \$294,796 | (40,758) | \$300,263 | 98.2%   | \$166          | 25             | 71             |
| Dec-24 | \$321,735 | 26,940   | \$328,373 | 98.0%   | \$177          | 32             | 64             |
| Jan-25 | \$265,452 | (56,283) | \$272,776 | 97.3%   | \$128          | 15             | 120            |











### THE COLONY

### MLS Data for January 2025 (City of The Colony)

| List Price          | Actives | Closed | Months    | Failures       | In Escrow  | DOM      | Avg LIST    | Avg CLOSE   | Close to List |
|---------------------|---------|--------|-----------|----------------|------------|----------|-------------|-------------|---------------|
| LIST PITCE          | Actives | Closed | Inventory | (ex, cncl, wd) | III ESCIOW | (Closed) | Price       | Price       | Ratio         |
| \$000,000-99,999    | 0       | 0      | -         | 0              | 0          | -        | -           | -           | =             |
| \$100,000-199,999   | 0       | 0      | -         | 0              | 0          | -        | -           | -           | =             |
| \$200,000-299,999