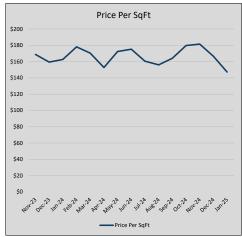

75          | 33             | 98             |
| Jul-24 | \$341,291 | (466)    | \$348,384 | 98.0%   | \$161          | 19             | 86             |
| Aug-24 | \$320,722 | (20,569) | \$335,022 | 95.7%   | \$156          | 26             | 85             |
| Sep-24 | \$357,769 | 37,047   | \$359,547 | 99.5%   | \$164          | 24             | 73             |
| Oct-24 | \$369,664 | 11,895   | \$374,294 | 98.8%   | \$180          | 20             | 114            |
| Nov-24 | \$378,929 | 9,265    | \$386,019 | 98.2%   | \$182          | 26             | 60             |
| Dec-24 | \$357,778 | (21,151) | \$369,349 | 96.9%   | \$167          | 23             | 90             |
| Jan-25 | \$326,034 | (31,744) | \$334,860 | 97.4%   | \$147          | 19             | 117            |











## ANNA

#### MLS Data for January 2025 (City of Anna)

| List Price          | Actives