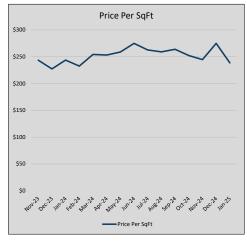

| 105            | 23             |
| Jul-24 | \$764,663 | (73,845)  | \$780,392 | 98.0%   | \$263          | 78             | 28             |
| Aug-24 | \$835,640 | 70,978    | \$866,909 | 96.4%   | \$259          | 91             | 32             |
| Sep-24 | \$805,017 | (30,623)  | \$853,910 | 94.3%   | \$264          | 76             | 43             |
| Oct-24 | \$723,633 | (81,383)  | \$743,333 | 97.3%   | \$252          | 66             | 43             |
| Nov-24 | \$718,356 | (5,277)   | \$730,322 | 98.4%   | \$245          | 66             | 35             |
| Dec-24 | \$843,091 | 124,735   | \$856,232 | 98.5%   | \$275          | 63             | 38             |
| Jan-25 | \$703,521 | (139,571) | \$721,917 | 97.5%   | \$239          | 60             | 57             |











### FORNEY

### MLS Data for January 2025 (City of Forney)

| List Price          | Actives | Closed   | Months    | Failures       | In Escrow   | DOM          | Avg LIST    | Avg CLOSE   | Close to List |
|---------------------|---------|----------|-----------|----------------|-------------|--------------|-------------|-------------|---------------|
| LIST Price          | Actives | Closed   | Inventory | (ex, cncl, wd) | III ESCIOW  | (Closed)     | Price       | Price       | Ratio         |
| \$000,000-99,999    | 0       | 0        | -         | 0              | 0           | -            | -           | -           | -             |
| \$100,000-199,999   | 3       | 0        | -         | 0              | 2           | ı            | 1           | =           | -