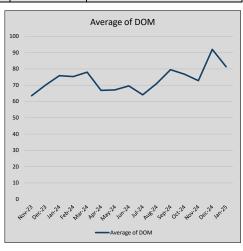

| 237            | 70             |
| Jul-24 | \$395,329 | (29,752) | \$410,409 | 96.3%   | \$199          | 218            | 64             |
| Aug-24 | \$413,530 | 18,200   | \$428,287 | 96.6%   | \$203          | 220            | 71             |
| Sep-24 | \$418,076 | 4,546    | \$433,903 | 96.4%   | \$199          | 200            | 80             |
| Oct-24 | \$350,564 | (67,512) | \$360,463 | 97.3%   | \$181          | 198            | 77             |
| Nov-24 | \$390,763 | 40,199   | \$400,699 | 97.5%   | \$197          | 165            | 73             |
| Dec-24 | \$363,696 | (27,067) | \$377,071 | 96.5%   | \$183          | 200            | 92             |
| Jan-25 | \$347,468 | (16,228) | \$361,699 | 96.1%   | \$184          | 138            | 81             |











## HENDERSON COUNTY

#### MLS Data for January 2025 (HENDERSON COUNTY)

| List Price