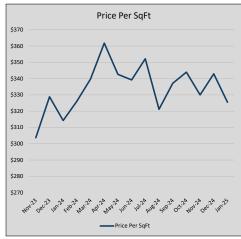

| 208            | 37             |
| Jul-24 | \$759,702 | 70,786    | \$775,160 | 98.0%   | \$352          | 186            | 41             |
| Aug-24 | \$616,636 | (143,067) | \$631,309 | 97.7%   | \$321          | 197            | 33             |
| Sep-24 | \$690,229 | 73,593    | \$704,289 | 98.0%   | \$337          | 188            | 38             |
| Oct-24 | \$708,011 | 17,782    | \$719,995 | 98.3%   | \$344          | 191            | 41             |
| Nov-24 | \$645,876 | (62,135)  | \$660,590 | 97.8%   | \$330          | 161            | 47             |
| Dec-24 | \$671,283 | 25,407    | \$692,543 | 96.9%   | \$343          | 179            | 46             |
| Jan-25 | \$639,326 | (31,957)  | \$654,508 | 97.7%   | \$326          | 132            | 48             |











### FAR NORTH DALLAS AND VICINITY

#### MLS Data for January 2025

(Far North Dallas and Vicinity - 75240, 75248, 75252, 75254)

| List Price          | Actives | Closed | Months    | Failures       | In Escrow  | DOM      | Avg LIST    | Avg CLOSE   | Close to List |
|---------------------|---------|--------|-----------|----------------|------------|----------|-------------|-------------|---------------|
| LIST PTICE          | Actives | Ciosea | Inventory | (ex, cncl, wd) | III ESCIOW | (Closed) | Price       | Price       | Ratio         |
| \$000,000-99,999    | 0       | 0      | -         | 0              | 0          | =        | -           | -           | =             |
| \$100,000-199,999   | 46      | 2      | 23.00     | 6              | 5          | 51       | \$150,2