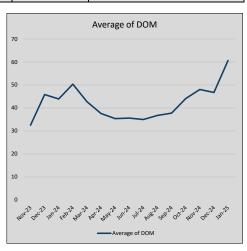

| 261            | 36             |
| Jul-24 | \$368,441 | 3,075    | \$372,480 | 98.9%   | \$182          | 314            | 35             |
| Aug-24 | \$353,760 | (14,681) | \$359,023 | 98.5%   | \$177          | 260            | 37             |
| Sep-24 | \$373,810 | 20,049   | \$378,301 | 98.8%   | \$181          | 212            | 38             |
| Oct-24 | \$350,139 | (23,670) | \$355,745 | 98.4%   | \$176          | 238            | 44             |
| Nov-24 | \$378,617 | 28,478   | \$387,386 | 97.7%   | \$187          | 211            | 48             |
| Dec-24 | \$373,453 | (5,164)  | \$381,963 | 97.8%   | \$179          | 249            | 47             |
| Jan-25 | \$349,227 | (24,226) | \$358,160 | 97.5%   | \$178          | 170            | 61             |











## AUBREY

#### MLS Data for January 2025 (City of Aubrey)

| List Price          | Actives | Closed | Months    | Failures       | In Escrow  | DOM      | Avg LIST  | Avg CLOSE | Close to List |
|---------------------|---------|--------|-----------|----------------|------------|----------|-----------|-----------|---------------|
| LIST PTICE          | Actives | Cioseu | Inventory | (ex, cncl, wd) | III ESCIOW | (Closed) | Price     | Price     | Ratio         |
| \$000,000-99,999    | 0       | 0      | -         | 0              | 0          | -        | -         | -         | -             |
| \$100,000-199,999   | 1       | 0      | -         | 0              | 0          | -        | =         | ı         | =             |
| \$200,000-299,999   | 2       | 2      | 1.00      |