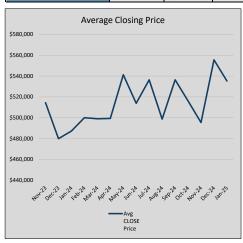

$198          | 185            | 58             |
| Jul-24 | \$536,354 | 22,465   | \$551,255 | 97.3%   | \$197          | 180            | 60             |
| Aug-24 | \$498,700 | (37,653) | \$515,357 | 96.8%   | \$194          | 223            | 58             |
| Sep-24 | \$536,404 | 37,704   | \$549,371 | 97.6%   | \$210          | 180            | 62             |
| Oct-24 | \$516,187 | (20,217) | \$528,789 | 97.6%   | \$198          | 200            | 79             |
| Nov-24 | \$495,432 | (20,755) | \$514,983 | 96.2%   | \$193          | 182            | 73             |
| Dec-24 | \$555,569 | 60,137   | \$574,769 | 96.7%   | \$201          | 183            | 87             |
| Jan-25 | \$535,280 | (20,288) | \$557,594 | 96.0%   | \$203          | 133            | 84             |











## TARRANT COUNTY

#### MLS Data for January 2025 (TARRANT COUNTY)

| List Price          | A -4:   | Classel | Months    | Failures       | In Consess. | DOM      | Avg LIST    | Avg CLOSE   | Close to List |
|---------------------|---------|---------|-----------|----------------|-------------|----------|-------------|-------------|---------------|
| List Price          | Actives | Closed  | Inventory | (ex, cncl, wd) | In Escrow   | (Closed) | Price       | Price       | Ratio         |
| \$000,000-99,999    | 4       | 2       | 2.00      | 3              | 1           | 73       | \$72,500    | \$67,500    | 93.1%         |
| \$100,000-199,999   | 297     | 68      | 4.37      | 45             | 55          | 53       | \$165,096   | \$156,452   | 94.8%         |
| \$200,000-