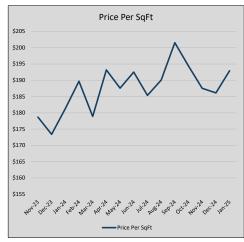

93          | 28             | 39             |
| Jul-24 | \$452,678 | (70,460) | \$457,000 | 99.1%   | \$185          | 25             | 26             |
| Aug-24 | \$434,408 | (18,270) | \$436,978 | 99.4%   | \$190          | 27             | 26             |
| Sep-24 | \$474,863 | 40,455   | \$481,610 | 98.6%   | \$202          | 19             | 48             |
| Oct-24 | \$479,855 | 4,992    | \$484,818 | 99.0%   | \$194          | 23             | 62             |
| Nov-24 | \$434,688 | (45,167) | \$444,799 | 97.7%   | \$188          | 31             | 48             |
| Dec-24 | \$456,782 | 22,094   | \$470,759 | 97.0%   | \$186          | 23             | 58             |
| Jan-25 | \$462,770 | 5,987    | \$476,423 | 97.1%   | \$193          | 26             | 41             |











### DALLAS LUXURY MARKET

### MLS Data for January 2025 (City of Dallas \$1,000,000 or More)

| List Price                                                                                                            | Actives | Closed | Months    | Failures       | In Escrow  | DOM      | Avg LIST    | Avg CLOSE   | Close to List |
|-----------------------------------------------------------------------------------------------------------------------|---------|--------|-----------|----------------|------------|----------|-------------|-------------|---------------|
| LIST PTICE                                                                                                            | Actives | Cioseu | Inventory | (ex, cncl, wd) | III ESCIOW | (Closed) | Price       | Price       |