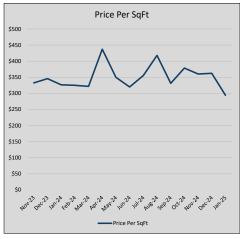

|
| Jul-24 | \$918,327   | 145,962   | \$951,355   | 96.5%   | \$355          | 89             | 40             |
| Aug-24 | \$1,151,870 | 233,543   | \$1,187,105 | 97.0%   | \$418          | 77             | 49             |
| Sep-24 | \$863,481   | (288,389) | \$895,738   | 96.4%   | \$331          | 78             | 44             |
| Oct-24 | \$1,055,431 | 191,950   | \$1,086,909 | 97.1%   | \$379          | 95             | 46             |
| Nov-24 | \$1,016,173 | (39,258)  | \$1,046,174 | 97.1%   | \$360          | 72             | 42             |
| Dec-24 | \$946,286   | (69,886)  | \$970,331   | 97.5%   | \$362          | 82             | 46             |
| Jan-25 | \$680,769   | (265,518) | \$700,636   | 97.2%   | \$294          | 55             | 56             |











### OAKLAWN AND VICINITY

#### MLS Data for January 2025

(Oak Lawn and Vicinity - 75201, 75204, 75205, 75219, 75235)

| List Price          | Actives | Closed | Months    | Failures       | In Escrow  | DOM      | Avg LIST    | Avg CLOSE   | Close to List |
|---------------------|---------|--------|-----------|----------------|------------|----------|-------------|-------------|---------------|
| LIST PITCE          | Actives | Ciosea | Inventory | (ex, cncl, wd) | III ESCIOW | (Closed) | Price       | Price       | Ratio         |
| \$000,000-99,999    | 0       | 0      | -         | 3              | 0          | -        | -           | -           | -             |
| \$100,000-199,999   | 47      | 3      | 15.67     | 5              | 3          | 55       | \$151,666   | \$1