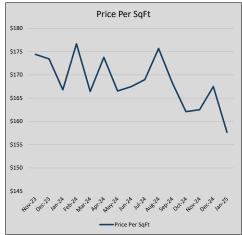

67          | 89             | 49             |
| Jul-24 | \$296,336 | (12,530) | \$302,551 | 97.9%   | \$169          | 125            | 54             |
| Aug-24 | \$313,202 | 16,866   | \$322,908 | 97.0%   | \$176          | 113            | 46             |
| Sep-24 | \$320,217 | 7,015    | \$327,217 | 97.9%   | \$168          | 132            | 54             |
| Oct-24 | \$308,829 | (11,387) | \$317,714 | 97.2%   | \$162          | 98             | 53             |
| Nov-24 | \$306,839 | (1,990)  | \$314,370 | 97.6%   | \$163          | 100            | 55             |
| Dec-24 | \$297,009 | (9,831)  | \$304,266 | 97.6%   | \$167          | 104            | 68             |
| Jan-25 | \$306,706 | 9,697    | \$317,724 | 96.5%   | \$158          | 104            | 64             |











### MIDLOTHIAN

### MLS Data for January 2025 (City of Midlothian)

| List Price          | Actives | Closed | Months    | Failures       | In Escrow  | DOM      | Avg LIST    | Avg CLOSE   | Close to List |
|---------------------|---------|--------|-----------|----------------|------------|----------|-------------|-------------|---------------|
| LIST PITCE          | Actives | Closed | Inventory | (ex, cncl, wd) | III ESCIOW | (Closed) | Price       | Price       | Ratio         |
| \$000,000-99,999    | 0       | 0      | -         | 0              | 0          | -        | -           | -           | 4             |
| \$100,000-199,999   | 0       | 0      | -         | 0              | 0          | -        | =           | =           | =             |
| \$200,000-299,999   |