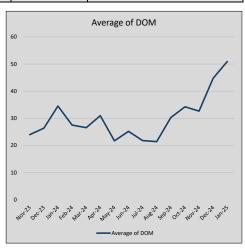

| 80             | 25             |
| Jul-24 | \$500,615 | 34,697   | \$507,760 | 98.6%   | \$222          | 129            | 22             |
| Aug-24 | \$471,198 | (29,418) | \$477,278 | 98.7%   | \$218          | 101            | 21             |
| Sep-24 | \$457,436 | (13,762) | \$465,674 | 98.2%   | \$220          | 90             | 30             |
| Oct-24 | \$502,531 | 45,096   | \$511,195 | 98.3%   | \$227          | 90             | 34             |
| Nov-24 | \$463,788 | (38,743) | \$471,558 | 98.4%   | \$214          | 93             | 33             |
| Dec-24 | \$458,494 | (5,294)  | \$473,489 | 96.8%   | \$207          | 83             | 45             |
| Jan-25 | \$472,502 | 14,008   | \$481,268 | 98.2%   | \$221          | 47             | 51             |











## CELINA

#### MLS Data for January 2025 (City of Celina)

| List Price          | Actives | Closed | Months<br>Inventory | Failures<br>(ex, cncl, wd) | In Escrow | DOM<br>(Closed) | Avg LIST<br>Price | Avg CLOSE<br>Price | Close to List<br>Ratio |
|---------------------|---------|--------|---------------------|----------------------------|-----------|-----------------|-------------------|--------------------|------------------------|
| \$000,000-99,999    | 0       | 0      | -                   | 0                          | 0         | -               | -                 | -                  | -                      |
| \$100,000-199,999   | 0       | 0      | -                   | 0                          | 0         | -               | -                 | -                  |