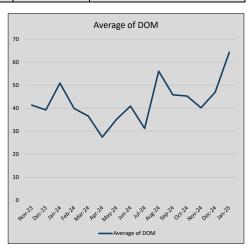

| 79             | 41             |
| Jul-24 | \$578,472 | 111,525   | \$592,125 | 97.7%   | \$272          | 77             | 31             |
| Aug-24 | \$523,930 | (54,542)  | \$532,206 | 98.4%   | \$275          | 103            | 56             |
| Sep-24 | \$514,148 | (9,782)   | \$525,297 | 97.9%   | \$271          | 65             | 46             |
| Oct-24 | \$511,687 | (2,460)   | \$525,425 | 97.4%   | \$269          | 81             | 45             |
| Nov-24 | \$547,420 | 35,733    | \$561,460 | 97.5%   | \$272          | 77             | 40             |
| Dec-24 | \$505,925 | (41,495)  | \$520,665 | 97.2%   | \$251          | 66             | 47             |
| Jan-25 | \$537,557 | 31,632    | \$549,568 | 97.8%   | \$262          | 57             | 64             |











### LAKEWOOD AND VICINITY

#### MLS Data for January 2025

(Lakewood and Vicinity - 75214)

| List Price          | Actives | Closed | Months    | Failures       | In Escrow  | DOM      | Avg LIST    | Avg CLOSE   | Close to List |
|---------------------|---------|--------|-----------|----------------|------------|----------|-------------|-------------|---------------|
| LIST PITCE          | Actives | Cioseu | Inventory | (ex, cncl, wd) | III ESCIOW | (Closed) | Price       | Price       | Ratio         |
| \$000,000-99,999    | 1       | 0      | -         | 0              | 0          | 1        | ı           | -           | ı             |
| \$100,000-199,999   | 5       | 2      | 2.50      | 2              | 0          | 50       | \$151,000   | \$146,250   | 96.9%         |
|