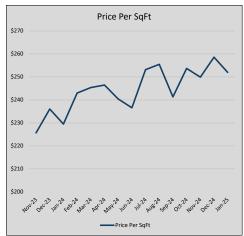

| 48             | 31             |
| Jul-24 | \$594,869 | 77,194    | \$602,426 | 98.7%   | \$253          | 50             | 23             |
| Aug-24 | \$609,383 | 14,514    | \$619,518 | 98.4%   | \$255          | 52             | 32             |
| Sep-24 | \$515,585 | (93,799)  | \$524,841 | 98.2%   | \$241          | 39             | 31             |
| Oct-24 | \$609,614 | 94,029    | \$623,843 | 97.7%   | \$254          | 58             | 43             |
| Nov-24 | \$579,593 | (30,021)  | \$591,126 | 98.0%   | \$250          | 41             | 46             |
| Dec-24 | \$648,783 | 69,190    | \$659,148 | 98.4%   | \$259          | 53             | 52             |
| Jan-25 | \$564,892 | (83,890)  | \$579,591 | 97.5%   | \$252          | 38             | 73             |











### VAN ALSTYNE

### MLS Data for January 2025 (City of Van Alstyne)

| List Price          | Actives | Closed | Months    | Failures       | In Escrow  | DOM      | Avg LIST  | Avg CLOSE | Close to List |
|---------------------|---------|--------|-----------|----------------|------------|----------|-----------|-----------|---------------|
| LIST Price          | Actives | Closed | Inventory | (ex, cncl, wd) | III ESCIOW | (Closed) | Price     | Price     | Ratio         |
| \$000,000-99,999    | 0       | 0      | -         | 0              | 0          | -        | -         | =         | =             |
| \$100,000-199,999   | 0       | 1      | 0.00      | 1              | 0          | 112      | \$199,000 | \$199,000 | 100.0%        |
| \$200,000-299,999   | 8       | 3      |