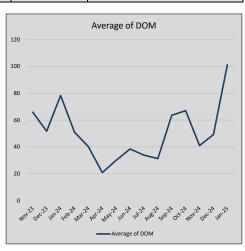

| 9              | 38             |
| Jul-24 | \$375,958 | (23,186) | \$386,633 | 97.2%   | \$174          | 12             | 34             |
| Aug-24 | \$386,625 | 10,667   | \$391,088 | 98.9%   | \$179          | 8              | 31             |
| Sep-24 | \$338,040 | (48,585) | \$345,800 | 97.8%   | \$172          | 5              | 64             |
| Oct-24 | \$375,667 | 37,627   | \$379,817 | 98.9%   | \$144          | 6              | 67             |
| Nov-24 | \$417,633 | 41,967   | \$418,633 | 99.8%   | \$170          | 3              | 41             |
| Dec-24 | \$360,990 | (56,643) | \$368,370 | 98.0%   | \$166          | 10             | 49             |
| Jan-25 | \$324,200 | (36,790) | \$340,180 | 95.3%   | \$155          | 5              | 101            |











### SHERMAN

### MLS Data for January 2025 (City of Sherman)

| List Price          | Actives | Closed | Months<br>Inventory | Failures<br>(ex, cncl, wd) | In Escrow | DOM<br>(Closed) | Avg LIST<br>Price | Avg CLOSE<br>Price | Close to List<br>Ratio |
|---------------------|---------|--------|---------------------|----------------------------|-----------|-----------------|-------------------|--------------------|------------------------|
| \$000,000-99,999    | 3       | 0      | -                   | 1                          | 0         | -               | -                 | -                  | -                      |
| \$100,000-199,999   | 31      | 10     | 3.10                | 7                          | 8         | 56              | \$160,180         | \$154,370