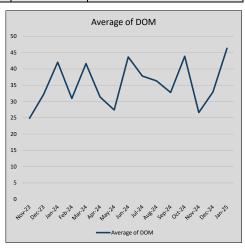

| 42             | 44             |
| Jul-24 | \$287,951 | 6,469    | \$291,864 | 98.7%   | \$169          | 32             | 38             |
| Aug-24 | \$274,505 | (13,446) | \$278,898 | 98.4%   | \$183          | 29             | 36             |
| Sep-24 | \$271,287 | (3,218)  | \$276,547 | 98.1%   | \$189          | 32             | 33             |
| Oct-24 | \$274,082 | 2,795    | \$279,580 | 98.0%   | \$171          | 29             | 44             |
| Nov-24 | \$288,323 | 14,241   | \$295,939 | 97.4%   | \$179          | 33             | 27             |
| Dec-24 | \$315,357 | 27,034   | \$319,747 | 98.6%   | \$172          | 15             | 33             |
| Jan-25 | \$269,388 | (45,969) | \$277,378 | 97.1%   | \$174          | 17             | 46             |











### HEATH

### MLS Data for January 2025 (City of Heath)

| Activos | Closed                                       | Months                                            | Failures                                                                                                            | In Eccrow