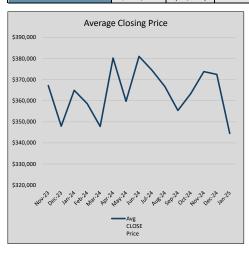

$176          | 109            | 45             |
| Jul-24 | \$374,418 | (6,599)  | \$379,138 | 98.8%   | \$172          | 115            | 40             |
| Aug-24 | \$366,702 | (7,716)  | \$372,898 | 98.3%   | \$174          | 123            | 45             |
| Sep-24 | \$355,391 | (11,311) | \$362,014 | 98.2%   | \$174          | 99             | 38             |
| Oct-24 | \$363,419 | 8,028    | \$373,469 | 97.3%   | \$168          | 118            | 50             |
| Nov-24 | \$373,815 | 10,396   | \$380,458 | 98.3%   | \$170          | 105            | 51             |
| Dec-24 | \$372,472 | (1,343)  | \$379,021 | 98.3%   | \$176          | 94             | 59             |
| Jan-25 | \$344,493 | (27,978) | \$355,264 | 97.0%   | \$165          | 88             | 55             |











### GRAPEVINE

MLS Data for January 2025 (City of Grapevine)

|                     |            |        | MES Bata for sail |                | , ,       | <u> </u> | <u>′</u>    |             |               |
|---------------------|------------|--------|-------------------|----------------|-----------|----------|-------------|-------------|---------------|
| List Price          | Actives    | Closed | Months            | Failures       | In Escrow | DOM      | Avg LIST    | Avg CLOSE   | Close to List |
|                     | 7 (00.1700 | 0.0000 | Inventory         | (ex, cncl, wd) | (Closed   | (Closed) | Price       | Price       | Ratio         |
| \$000,000-99,999    | 0          | 0      | -                 | 0              | 0         | -        | -           | -