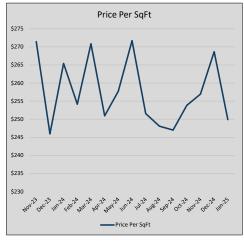

| 35             | 15             |
| Jul-24 | \$694,406 | (34,746)  | \$703,995 | 98.6%   | \$252          | 40             | 21             |
| Aug-24 | \$720,980 | 26,574    | \$736,513 | 97.9%   | \$248          | 31             | 30             |
| Sep-24 | \$602,780 | (118,200) | \$610,876 | 98.7%   | \$247          | 25             | 37             |
| Oct-24 | \$662,841 | 60,061    | \$680,421 | 97.4%   | \$254          | 29             | 41             |
| Nov-24 | \$741,158 | 78,317    | \$765,353 | 96.8%   | \$257          | 19             | 43             |
| Dec-24 | \$765,447 | 24,289    | \$770,703 | 99.3%   | \$269          | 30             | 46             |
| Jan-25 | \$554,813 | (210,633) | \$574,633 | 96.6%   | \$250          | 15             | 54             |











### CORINTH

### MLS Data for January 2025 (City of Corinth)

| List Price          | Actives