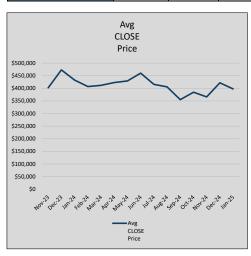

| 96.7%            | \$203          | 108            | 71             |
| Aug-24 | \$405,618    | (10,386) | \$415,509   | 97.6%            | \$202          | 119            | 80             |
| Sep-24 | \$355,212    | (50,407) | \$365,523   | 97.2%            | \$182          | 95             | 72             |
| Oct-24 | \$384,548    | 29,337   | \$394,928   | 97.4%            | \$197          | 109            | 68             |
| Nov-24 | \$366,207    | (18,341) | \$375,622   | 97.5%            | \$182          | 82             | 79             |
| Dec-24 | \$421,890    | 55,683   | \$434,545   | 97.1%            | \$190          | 107            | 102            |
| Jan-25 | \$397,838    | (24,052) | \$410,730   | 96.9%            | \$198          | 83             | 86             |











## ADDISON

#### MLS Data for January 2025 (City of Addison)

| List Price          | Actives | Closed | Months<br>Inventory | Failures<br>(ex, cncl, wd) | In Escrow | DOM<br>(Closed) | Avg LIST<br>Price | Avg CLOSE<br>Price | Close to List<br>Ratio |
|---------------------|---------|--------|---------------------|----------------------------|-----------|-----------------|-------------------|--------------------|------------------------|
| \$000,000-99,999    | 0       | 0      | -                   | 0                          | 0         | -               | -                 | -                  | -                      |
| \$100,000-199,999   | 2       | 0      | -                   | 0                          | 0         | -               | -                 | -