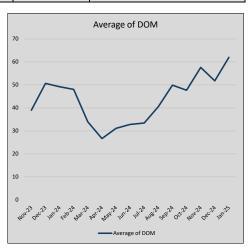

| 223            | 33             |
| Jul-24 | \$784,252 | (108,120) | \$801,973 | 97.8%   | \$255          | 242            | 33             |
| Aug-24 | \$818,103 | 33,852    | \$837,792 | 97.6%   | \$267          | 211            | 41             |
| Sep-24 | \$799,382 | (18,722)  | \$820,952 | 97.4%   | \$259          | 153            | 50             |
| Oct-24 | \$736,743 | (62,639)  | \$753,810 | 97.7%   | \$252          | 208            | 48             |
| Nov-24 | \$923,289 | 186,546   | \$948,043 | 97.4%   | \$288          | 165            | 58             |
| Dec-24 | \$795,271 | (128,017) | \$816,013 | 97.5%   | \$264          | 191            | 52             |
| Jan-25 | \$885,447 | 90,176    | \$912,648 | 97.0%   | \$272          | 140            | 62             |











### GAINESVILLE

#### MLS Data for January 2025 (City of Gainesville)

|                     | . 120 2 4 6 1 6 4 1 4 4 1 7 2 6 1 6 1 7 4 1 1 6 1 1 1 1 1 1 1 1 1 1 1 1 1 1 1 1 |        |                     |                            |           |                 |                   |                    |                        |  |  |
|---------------------|---------------------------------------------------------------------------------|--------|---------------------|----------------------------|-----------|-----------------|-------------------|--------------------|------------------------|--|--|
| List Price          | Actives                                                                         | Closed | Months<br>Inventory | Failures<br>(ex, cncl, wd) | In Escrow | DOM<br>(C