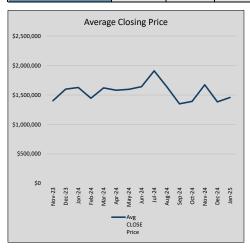

|
| Jul-24 | \$1,909,538 | 268,291   | \$1,955,297 | 97.7%   | \$404          | 40             | 29             |
| Aug-24 | \$1,640,653 | (268,885) | \$1,714,639 | 95.7%   | \$372          | 36             | 37             |
| Sep-24 | \$1,350,733 | (289,920) | \$1,386,660 | 97.4%   | \$367          | 21             | 49             |
| Oct-24 | \$1,391,566 | 40,833    | \$1,471,640 | 94.6%   | \$367          | 37             | 51             |
| Nov-24 | \$1,673,353 | 281,787   | \$1,756,538 | 95.3%   | \$364          | 23             | 51             |
| Dec-24 | \$1,383,241 | (290,112) | \$1,435,696 | 96.3%   | \$346          | 28             | 77             |
| Jan-25 | \$1,458,384 | 75,143    | \$1,490,915 | 97.8%   | \$348          | 19             | 49             |











### TERRELL

### MLS Data for January 2025 (City of Terrell)

|                     |         | a      | Months    | Failures       |           | DOM      | Avg LIST  | Avg CLOSE | Close to List |
|---------------------|---------|--------|-----------|----------------|-----------|----------|-----------|-----------|---------------|
| List Price          | Actives | Closed | Inventory | (ex, cncl, wd) | In Escrow | (Closed) | Price     | Price     | Ratio         |
| \$000,000-99,999    | 1       | 1      | 1.00      | 0              | 0         | 332      | \$89,900  | \$72,000  | 80.1%         |
| \$100,000-199,999   | 16      | 2      | 8.00      | 3              | 2         | 65       | \$160,000 | \$154,500 | 96.6%         |
| \$200,000-299,999   | 42      | 8      | 5.25