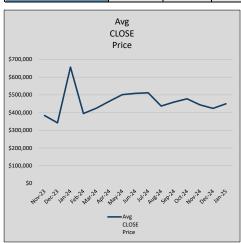

| 80             | 76             |
| Jul-24 | \$511,639 | 3,273     | \$534,523 | 95.7%   | \$262          | 107            | 84             |
| Aug-24 | \$437,325 | (74,314)  | \$455,294 | 96.1%   | \$241          | 118            | 86             |
| Sep-24 | \$459,485 | 22,160    | \$481,831 | 95.4%   | \$233          | 92             | 72             |
| Oct-24 | \$477,846 | 18,361    | \$499,937 | 95.6%   | \$256          | 74             | 72             |
| Nov-24 | \$443,718 | (34,128)  | \$470,064 | 94.4%   | \$225          | 70             | 97             |
| Dec-24 | \$424,162 | (19,556)  | \$445,440 | 95.2%   | \$214          | 81             | 95             |
| Jan-25 | \$449,641 | 25,479    | \$491,466 | 91.5%   | \$231          | 39             | 98             |











## HILL COUNTY

#### MLS Data for January 2025 (HILL COUNTY)

| List Price          | Actives | Closed | Months    | Failures       | In Escrow  | DOM      | Avg LIST  | Avg CLOSE | Close to List |
|---------------------|---------|--------|-----------|----------------|------------|----------|-----------|-----------|---------------|
| LIST PITCE          | Actives | Closed | Inventory | (ex, cncl, wd) | III ESCIOW | (Closed) | Price     | Price     | Ratio         |
| \$000,000-99,999    | 11      | 7      | 1.57      | 0              | 0          | 76       | \$53,957  | \$45,134  | 83.6%         |
| \$100,000-199,999   | 35      | 10     | 3.50      | 3              | 3          | 87       | \$131,890 | \$116,500 | 88.3%         |
| \$200,000-299,999   | 82      | 11     | 7.45