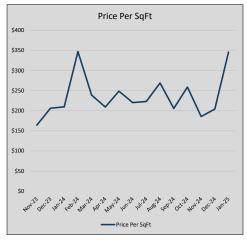

| 18             | 49             |
| Jul-24 | \$366,313 | (28,702)  | \$379,943 | 96.4%   | \$223          | 16             | 64             |
| Aug-24 | \$517,959 | 151,647   | \$544,112 | 95.2%   | \$269          | 24             | 107            |
| Sep-24 | \$402,468 | (115,491) | \$411,289 | 97.9%   | \$206          | 19             | 63             |
| Oct-24 | \$363,156 | (39,313)  | \$390,322 | 93.0%   | \$259          | 9              | 103            |
| Nov-24 | \$263,211 | (99,944)  | \$276,811 | 95.1%   | \$186          | 9              | 51             |
| Dec-24 | \$391,414 | 128,203   | \$399,556 | 98.0%   | \$204          | 9              | 86             |
| Jan-25 | \$723,800 | 332,386   | \$828,760 | 87.3%   | \$346          | 5              | 64             |











### PRINCETON

### MLS Data for January 2025 (City of Princeton)

| Actives | Classed                                  | Months                                                                             | Failures                                                                                                                                                                                                                                                                                                                                                                                                                             | In Factory