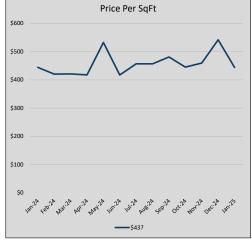

|
| Jul-24 | \$1,701,819 | 398,076   | \$1,763,829 | 96.5%   | \$457          | 69             | 45             |
| Aug-24 | \$1,468,611 | (233,207) | \$1,507,408 | 97.4%   | \$457          | 51             | 47             |
| Sep-24 | \$1,562,561 | 93,950    | \$1,640,817 | 95.2%   | \$481          | 48             | 46             |
| Oct-24 | \$1,470,086 | (92,475)  | \$1,520,554 | 96.7%   | \$445          | 61             | 36             |
| Nov-24 | \$1,451,236 | (18,850)  | \$1,523,294 | 95.3%   | \$460          | 53             | 43             |
| Dec-24 | \$2,128,700 | 677,464   | \$2,218,373 | 96.0%   | \$542          | 56             | 59             |
| Jan-25 | \$1,188,157 | (940,543) | \$1,246,646 | 95.3%   | \$444          | 41             | 59             |











### DENISON

### MLS Data for January 2025 (City of Denison)

| List Price          | Actives | Closed | Months    | Failures       | In Escrow  | DOM      | Avg LIST  | Avg CLOSE | Close to List |
|---------------------|---------|--------|-----------|----------------|------------|----------|-----------|-----------|---------------|
| LIST PITCE          | Actives | Closed | Inventory | (ex, cncl, wd) | III ESCIOW | (Closed) | Price     | Price     | Ratio         |
| \$000,000-99,999    | 5       | 1      | 5.00      | 0              | 0          | 242      | \$74,689  | \$74,689  | 100.0%        |
| \$100,000-199,999   | 65      | 8      | 8.13      | 8              | 7          | 82       | \$145,488 | \$137,497 | 94.5%         |
| \$200,000-299,999   | 100     | 15     | 6.67