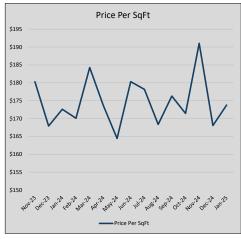

80          | 78             | 78             |
| Jul-24 | \$324,193 | (40,726) | \$331,724 | 97.7%   | \$178          | 73             | 71             |
| Aug-24 | \$303,243 | (20,950) | \$312,024 | 97.2%   | \$168          | 65             | 51             |
| Sep-24 | \$337,885 | 34,642   | \$350,774 | 96.3%   | \$176          | 55             | 71             |
| Oct-24 | \$320,944 | (16,942) | \$328,213 | 97.8%   | \$171          | 58             | 78             |
| Nov-24 | \$352,486 | 31,542   | \$360,037 | 97.9%   | \$191          | 46             | 69             |
| Dec-24 | \$312,526 | (39,960) | \$323,891 | 96.5%   | \$168          | 72             | 77             |
| Jan-25 | \$303,746 | (8,780)  | \$313,505 | 96.9%   | \$174          | 49             | 68             |











### SOUTHLAKE

### MLS Data for January 2025 (City of Southlake)

| Activos | Closed                                               | Months                                                | In Fscrow                                                                                                            | DOM