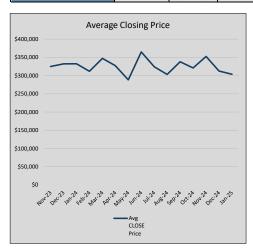

$180          | 78             | 78             |
| Jul-24 | \$324,193 | (40,726) | \$331,724 | 97.7%   | \$178          | 73             | 71             |
| Aug-24 | \$303,243 | (20,950) | \$312,024 | 97.2%   | \$168          | 65             | 51             |
| Sep-24 | \$337,885 | 34,642   | \$350,774 | 96.3%   | \$176          | 55             | 71             |
| Oct-24 | \$320,944 | (16,942) | \$328,213 | 97.8%   | \$171          | 58             | 78             |
| Nov-24 | \$352,486 | 31,542   | \$360,037 | 97.9%   | \$191          | 46             | 69             |
| Dec-24 | \$312,526 | (39,960) | \$323,891 | 96.5%   | \$168          | 72             | 77             |
| Jan-25 | \$303,746 | (8,780)  | \$313,505 | 96.9%   | \$174          | 49             | 68             |











### SOUTHLAKE

### MLS Data for January 2025 (City of Southlake)

| Activos | Closed                                               | Months                                                | In Fscrow                                                                                                            | DOM