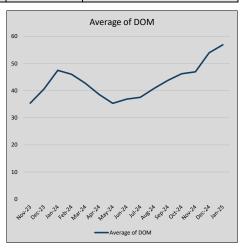

| 1686           | 37             |
| Jul-24 | \$576,323 | 60,115    | \$591,098 | 97.5%   | \$271          | 1816           | 38             |
| Aug-24 | \$513,268 | (63,054)  | \$525,641 | 97.6%   | \$256          | 1776           | 41             |
| Sep-24 | \$535,041 | 21,772    | \$550,198 | 97.2%   | \$256          | 1567           | 44             |
| Oct-24 | \$565,266 | 30,225    | \$584,554 | 96.7%   | \$269          | 1666           | 46             |
| Nov-24 | \$540,879 | (24,387)  | \$557,343 | 97.0%   | \$261          | 1470           | 47             |
| Dec-24 | \$590,037 | 49,158    | \$606,535 | 97.3%   | \$279          | 1552           | 54             |
| Jan-25 | \$504,500 | (85,537)  | \$521,576 | 96.7%   | \$249          | 1227           | 57             |











## **DENTON COUNTY**

#### MLS Data for January 2025 (DENTON COUNTY)

| ist Price Actives | Actives Closed                                                   | Months                                                                                                  | Failures                                                                                                                                                                                                                                                                                                                                                                                                                                                             | In Escrow