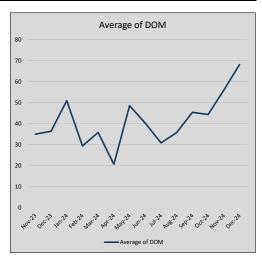

$668          | 20             | 36             |
| Sep-24 | \$2,727,552           | (54,697)  | \$2,910,448          | 93.7%                     | \$682          | 29             | 45             |
| Oct-24 | \$3,179,323           | 451,771   | \$3,504,381          | 90.7%                     | \$745          | 26             | 44             |
| Nov-24 | \$3,165,105           | (14,218)  | \$3,352,863          | 94.4%                     | \$754          | 19             | 56             |
| Dec-24 | \$3,203,113           | 38,007    | \$3,373,614          | 94.9%                     | \$739          | 44             | 68             |
| Jan-25 | \$3,337,848           | 134,736   | \$3,481,889          | 95.9%                     | \$862          | 19             | 63             |











### TOWN OF HIGHLAND PARK

#### MLS Data for January 2025 (Town of Highland Park)

| List Price            | Actives | Closed | Months<br>Inventory | Failures<br>(ex, cncl, wd) | In Escrow | DOM<br>(Closed) | Avg LIST<br>Price | Avg CLOSE<br>Price | Close to List<br>Ratio |
|-----------------------|---------|--------|---------------------|----------------------------|-----------|-----------------|-------------------|--------------------|------------------------|
| \$000,000-499,999     | 0       | 0      | -                   | 0                          | 0         | -               | -                 | -                  | -                      |
| \$500,000-999,999     | 1       | 1      | 1.00                | 1                          | 0         | 5               | \$515,000