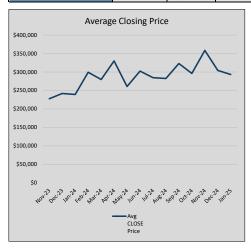

$186          | 53             | 58             |
| Jul-24 | \$284,729 | (17,839) | \$303,667 | 93.8%   | \$174          | 43             | 48             |
| Aug-24 | \$282,517 | (2,212)  | \$289,511 | 97.6%   | \$162          | 36             | 61             |
| Sep-24 | \$323,076 | 40,560   | \$332,311 | 97.2%   | \$167          | 35             | 72             |
| Oct-24 | \$296,125 | (26,951) | \$304,106 | 97.4%   | \$167          | 50             | 72             |
| Nov-24 | \$358,490 | 62,365   | \$368,494 | 97.3%   | \$189          | 40             | 57             |
| Dec-24 | \$304,393 | (54,097) | \$312,938 | 97.3%   | \$177          | 29             | 99             |
| Jan-25 | \$293,219 | (11,174) | \$302,906 | 96.8%   | \$166          | 33             | 92             |











### DENTON

### MLS Data for January 2025 (City of Denton)

| List Price          | Actives | Closed | Months    | Failures       | In Escrow  | DOM      | Avg LIST  | Avg CLOSE | Close to List |
|---------------------|---------|--------|-----------|----------------|------------|----------|-----------|-----------|---------------|
| LIST PITCE          | Actives | Closed | Inventory | (ex, cncl, wd) | III ESCIOW | (Closed) | Price     | Price     | Ratio         |
| \$000,000-99,999    | 2       | 0      | -         | 1              | 0          | -        | -         | -         | =             |
| \$100,000-199,999   | 6       | 4      | 1.50      | 0              | 0          | 35       | \$184,950 | \$187,650 | 101.5%        |
| \$200,000-299,999   | 33      | 12     | 2.75