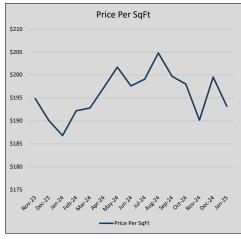

98          | 42             | 53             |
| Jul-24 | \$499,732 | (33,135) | \$510,107 | 98.0%   | \$199          | 31             | 65             |
| Aug-24 | \$544,579 | 44,848   | \$557,859 | 97.6%   | \$205          | 45             | 72             |
| Sep-24 | \$516,645 | (27,935) | \$530,330 | 97.4%   | \$200          | 47             | 72             |
| Oct-24 | \$520,126 | 3,481    | \$532,911 | 97.6%   | \$198          | 40             | 80             |
| Nov-24 | \$493,667 | (26,459) | \$505,973 | 97.6%   | \$190          | 34             | 49             |
| Dec-24 | \$494,408 | 741      | \$505,847 | 97.7%   | \$200          | 37             | 68             |
| Jan-25 | \$517,418 | 23,010   | \$531,649 | 97.3%   | \$193          | 34             | 86             |











## MESQUITE

### MLS Data for January 2025 (City of Mesquite)

| List Price          | Actives                                                | Closed | Months    | Failures       | In Escrow  | DOM      | Avg LIST  | Avg CLOSE | Close to List |  |  |
|---------------------|--------------------------------------------------------|--------|-----------|----------------|------------|----------|-----------|-----------|---------------|--|--|
| LIST PITCE          | Actives                                                | Closed | Inventory | (ex, cncl, wd) | III ESCIOW | (Closed) | Price     | Price     | Ratio         |  |  |
| \$000,000-99,999    | 0                                                      | 0      | -         | 0              | 0          | -        | -         | -