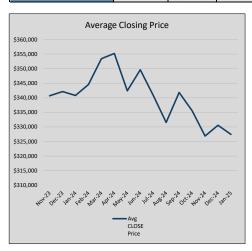

$192          | 173            | 29             |
| Jul-24 | \$340,819 | (8,807)  | \$345,811 | 98.6%   | \$187          | 187            | 31             |
| Aug-24 | \$331,562 | (9,256)  | \$336,714 | 98.5%   | \$186          | 175            | 33             |
| Sep-24 | \$341,822 | 10,260   | \$347,912 | 98.2%   | \$185          | 145            | 37             |
| Oct-24 | \$335,567 | (6,256)  | \$347,240 | 96.6%   | \$176          | 162            | 35             |
| Nov-24 | \$326,890 | (8,676)  | \$339,236 | 96.4%   | \$177          | 100            | 42             |
| Dec-24 | \$330,586 | 3,696    | \$337,853 | 97.8%   | \$185          | 140            | 47             |
| Jan-25 | \$327,430 | (3,156)  | \$339,440 | 96.5%   | \$174          | 110            | 49             |











### GRAND PRAIRIE

### MLS Data for January 2025 (City of Grand Prairie)

| List Price          | Actives | Closed | Months    | Failures       | In Escrow  | DOM      | Avg LIST  | Avg CLOSE | Close to List |  |  |
|---------------------|---------|--------|-----------|----------------|------------|----------|-----------|-----------|---------------|--|--|
| LIST PITCE          | Actives | Closed | Inventory | (ex, cncl, wd) | III ESCIOW | (Closed) | Price     | Price     | Ratio         |  |  |
| \$000,000-99,999    | 0       | 0      | -         | 0              | 0          | -        | -         | -         | =             |  |  |
| \$100,000-199,999   | 10      | 7      | 1.43      | 3              | 3          | 54       | \$177,828 | \$148,220 | 83.4%         |  |  |
| \$20