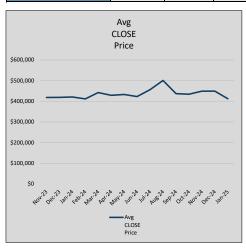

| \$200          | 314            | 75             |
| Sep-24 | \$437,043             | (63,688) | \$446,129            | 98.0%                     | \$186          | 288            | 74             |
| Oct-24 | \$434,251             | (2,792)  | \$444,606            | 97.7%                     | \$186          | 300            | 67             |
| Nov-24 | \$449,102             | 14,852   | \$457,764            | 98.1%                     | \$189          | 253            | 74             |
| Dec-24 | \$449,040             | (62)     | \$458,709            | 97.9%                     | \$186          | 303            | 96             |
| Jan-25 | \$412,334             | (36,706) | \$424,973            | 97.0%                     | \$176          | 199            | 98             |











## **FANNIN COUNTY**

#### MLS Data for January 2025 (FANNIN COUNTY)

| List Price                                          | Actives        | Closed       | Months    | Failures       | In Escrow    | DOM          | Avg LIST            | Avg CLOSE | Close to List |
|-----------------------------------------------------|----------------|--------------|-----------|----------------|--------------|--------------|---------------------|-----------|---------------|
| LIST PITCE                                          | Actives        | Closed       | Inventory | (ex, cncl, wd) | III ESCIOW   | (Closed)     | Price               | Price     | Ratio         |
| \$000,000-99,999                                    | 6              | 0            | -         | 0              | 0