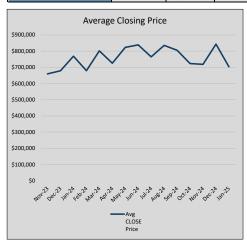

| 105            | 23             |
| Jul-24 | \$764,663 | (73,845)  | \$780,392 | 98.0%   | \$263          | 78             | 28             |
| Aug-24 | \$835,640 | 70,978    | \$866,909 | 96.4%   | \$259          | 91             | 32             |
| Sep-24 | \$805,017 | (30,623)  | \$853,910 | 94.3%   | \$264          | 76             | 43             |
| Oct-24 | \$723,633 | (81,383)  | \$743,333 | 97.3%   | \$252          | 66             | 43             |
| Nov-24 | \$718,356 | (5,277)   | \$730,322 | 98.4%   | \$245          | 66             | 35             |
| Dec-24 | \$843,091 | 124,735   | \$856,232 | 98.5%   | \$275          | 63             | 38             |
| Jan-25 | \$703,521 | (139,571) | \$721,917 | 97.5%   | \$239          | 60             | 57             |











### FORNEY

### MLS Data for January 2025 (City of Forney)

| List Price          | Actives | Closed   | Months    | Failures       | In Escrow   | DOM          | Avg LIST    | Avg CLOSE   | Close to List |
|---------------------|---------|----------|-----------|----------------|-------------|--------------|-------------|-------------|---------------|
| LIST Price          | Actives | Closed   | Inventory | (ex, cncl, wd) | III ESCIOW  | (Closed)     | Price       | Price       | Ratio         |
| \$000,000-99,999    | 0       | 0        | -         | 0              | 0           | -            | -           | -           | -             |
| \$100,000-199,999   | 3       | 0        | -         | 0              | 2           | ı            | 1           | =           | -