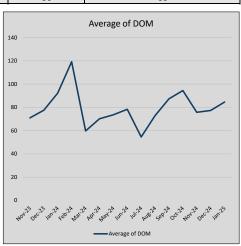

| 37             | 78             |
| Jul-24 | \$298,461 | 32,553   | \$305,523 | 97.7%   | \$159          | 44             | 55             |
| Aug-24 | \$248,051 | (50,410) | \$261,603 | 94.8%   | \$144          | 36             | 73             |
| Sep-24 | \$321,461 | 73,409   | \$328,815 | 97.8%   | \$191          | 33             | 87             |
| Oct-24 | \$272,624 | (48,836) | \$292,765 | 93.1%   | \$141          | 37             | 94             |
| Nov-24 | \$312,390 | 39,766   | \$317,159 | 98.5%   | \$168          | 21             | 76             |
| Dec-24 | \$238,264 | (74,126) | \$255,088 | 93.4%   | \$145          | 21             | 77             |
| Jan-25 | \$225,190 | (13,074) | \$241,575 | 93.2%   | \$151          | 36             | 85             |











## **HOOD COUNTY**

#### MLS Data for January 2025 (HOOD COUNTY)

|                     |         |        |           |                | ,          |          | ,           |             |               |  |
|---------------------|---------|--------|-----------|----------------|------------|----------|-------------|-------------|---------------|--|
| List Price          | Actives | Closed | Months    | Failures       | In Escrow  | DOM      | Avg LIST    | Avg CLOSE   | Close to List |  |
| LIST PTICE          | Actives | Closed | Inventory | (ex, cncl, wd) | III Laciow | (Closed) | Price       | Price       | Ratio         |  |
| \$000,000-99,999    | 21      | 7      | 3.00      | 1              | 2          | 71       | \$84,986    | \$63,714    | 75.0%         |  |
| \$100,000-1