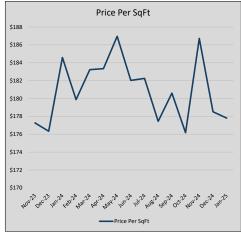

82          | 261            | 36             |
| Jul-24 | \$368,441 | 3,075    | \$372,480 | 98.9%   | \$182          | 314            | 35             |
| Aug-24 | \$353,760 | (14,681) | \$359,023 | 98.5%   | \$177          | 260            | 37             |
| Sep-24 | \$373,810 | 20,049   | \$378,301 | 98.8%   | \$181          | 212            | 38             |
| Oct-24 | \$350,139 | (23,670) | \$355,745 | 98.4%   | \$176          | 238            | 44             |
| Nov-24 | \$378,617 | 28,478   | \$387,386 | 97.7%   | \$187          | 211            | 48             |
| Dec-24 | \$373,453 | (5,164)  | \$381,963 | 97.8%   | \$179          | 249            | 47             |
| Jan-25 | \$349,227 | (24,226) | \$358,160 | 97.5%   | \$178          | 170            | 61             |











## AUBREY

#### MLS Data for January 2025 (City of Aubrey)

| List Price          | Actives | Closed | Months    | Failures       | In Escrow  | DOM      | Avg LIST  | Avg CLOSE | Close to List |
|---------------------|---------|--------|-----------|----------------|------------|----------|-----------|-----------|---------------|
| LIST PTICE          | Actives | Cioseu | Inventory | (ex, cncl, wd) | III ESCIOW | (Closed) | Price     | Price     | Ratio         |
| \$000,000-99,999    | 0       | 0      | -         | 0              | 0          | -        | -         | -         | -             |
| \$100,000-199,999   | 1       | 0      | -         | 0              | 0          | -        | =         | ı         | =             |
| \$200,000-299,999   | 2       | 2      | 1.00