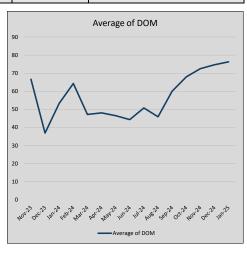

| 80             | 44             |
| Jul-24 | \$444,142 | 49,087   | \$451,956 | 98.3%   | \$200          | 92             | 51             |
| Aug-24 | \$397,991 | (46,151) | \$407,217 | 97.7%   | \$183          | 79             | 46             |
| Sep-24 | \$420,452 | 22,461   | \$432,096 | 97.3%   | \$197          | 80             | 60             |
| Oct-24 | \$440,814 | 20,362   | \$454,536 | 97.0%   | \$188          | 73             | 68             |
| Nov-24 | \$396,663 | (44,151) | \$410,861 | 96.5%   | \$178          | 71             | 72             |
| Dec-24 | \$408,623 | 11,960   | \$420,223 | 97.2%   | \$175          | 70             | 75             |
| Jan-25 | \$422,391 | 13,768   | \$424,523 | 99.5%   | \$188          | 59             | 76             |











## CADDO MILLS

#### MLS Data for January 2025 (City of Caddo Mills)

| List Price          | Actives | Closed   | Months    | Failures       | In Escrow   | DOM          | Avg LIST  | Avg CLOSE | Close to List |
|---------------------|---------|----------|-----------|----------------|-------------|--------------|-----------|-----------|---------------|
| LIST Price          | Actives | Closed   | Inventory | (ex, cncl, wd) | III ESCIOW  | (Closed)     | Price     | Price     | Ratio         |
| \$000,000-99,999    | 0       | 0        | -         | 0              | 0           | -            | -         | -         | -             |
| \$100,000-199,999   | 1       | 1        | 1.00      | 0              | 0           | 163          | \$179,000 | \$179,000 | 100.0%        |
| \$200,0