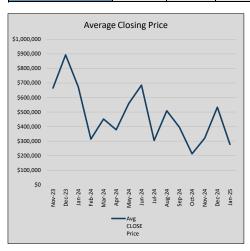

| \$275          | 15             | 63             |
| Sep-24 | \$395,669             | (113,332) | \$405,500            | 97.6%                     | \$227          | 6              | 40             |
| Oct-24 | \$213,063             | (182,606) | \$222,250            | 95.9%                     | \$160          | 8              | 34             |
| Nov-24 | \$320,378             | 107,315   | \$326,867            | 98.0%                     | \$197          | 9              | 32             |
| Dec-24 | \$533,500             | 213,122   | \$605,317            | 88.1%                     | \$242          | 6              | 173            |
| Jan-25 | \$277,800             | (255,700) | \$282,567            | 98.3%                     | \$186          | 9              | 75             |











### WILLOW PARK

### MLS Data for January 2025 (City of Willow Park)

| List Price          | Actives | Closed | Months<br>Inventory | Failures<br>(ex, cncl, wd) | In Escrow | DOM<br>(Closed) | Avg LIST<br>Price | Avg CLOSE<br>Price | Close to List<br>Ratio |
|---------------------|---------|--------|---------------------|----------------------------|-----------|-----------------|-------------------|--------------------|------------------------|
| \$000,000-99,999    | 0       | 0      | -                   | 0                          | 0         | -               | -                 | -                  | -                      |
| \$100,000-199,999   | 0       | 0      | -                   | 0                          | 0         | -               | -                 | -