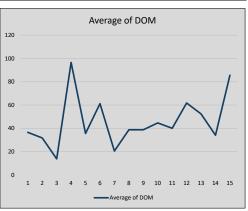

| 11             | 39             |
| Jul-24 | \$604,125 | 70,361    | \$612,279 | 98.7%   | \$283          | 14             | 39             |
| Aug-24 | \$589,440 | (14,685)  | \$607,970 | 97.0%   | \$283          | 10             | 45             |
| Sep-24 | \$589,136 | (304)     | \$593,582 | 99.3%   | \$267          | 11             | 40             |
| Oct-24 | \$698,357 | 109,221   | \$735,736 | 94.9%   | \$290          | 14             | 62             |
| Nov-24 | \$830,000 | 131,643   | \$880,500 | 94.3%   | \$332          | 8              | 52             |
| Dec-24 | \$488,667 | (341,333) | \$505,983 | 96.6%   | \$265          | 6              | 34             |
| Jan-25 | \$522,375 | 33,708    | \$543,375 | 96.1%   | \$259          | 8              | 86             |











## ALEDO

#### MLS Data for January 2025 (City of Aledo)

| List Price          | Actives | Closed | Months    | Failures       | In Escrow  | DOM      | Avg LIST    | Avg CLOSE | Close to List |
|---------------------|---------|--------|-----------|----------------|------------|----------|-------------|-----------|---------------|
| LIST PITCE          | Actives | Ciosea | Inventory | (ex, cncl, wd) | III ESCIOW | (Closed) | Price       | Price     | Ratio         |
| \$000,000-99,999    | 0       | 0      | -         | 1              | 0          | 1        | ı           | -         | -             |
| \$100,000-199,999   | 0       | 0      | -         | 0              | 0          | ı        | 1           | -         | =             |
| \$200,000-299,999   | 3       | 2      | 1.5