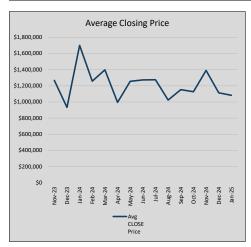

|
| Jul-24 | \$1,275,000 | 2,214     | \$1,334,950 | 95.5%   | \$262          | 2              | 96             |
| Aug-24 | \$1,023,390 | (251,610) | \$1,063,190 | 96.3%   | \$260          | 10             | 15             |
| Sep-24 | \$1,152,688 | 129,298   | \$1,222,487 | 94.3%   | \$290          | 8              | 40             |
| Oct-24 | \$1,126,938 | (25,750)  | \$1,189,375 | 94.8%   | \$260          | 8              | 95             |
| Nov-24 | \$1,390,000 | 263,063   | \$1,419,000 | 98.0%   | \$300          | 1              | 17             |
| Dec-24 | \$1,113,750 | (276,250) | \$1,173,650 | 94.9%   | \$253          | 6              | 92             |
| Jan-25 | \$1,082,083 | (31,667)  | \$1,151,667 | 94.0%   | \$245          | 6              | 78             |











### PLANO

### MLS Data for January 2025 (City of Plano)

| List Price          | Actives | Closed | Months    | Failures       | In Escrow  | DOM      | Avg LIST    | Avg CLOSE   | Close to List |
|---------------------|---------|--------|-----------|----------------|------------|----------|-------------|-------------|---------------|
| LIST PTICE          | Actives | Closed | Inventory | (ex, cncl, wd) | III ESCIOW | (Closed) | Price       | Price       | Ratio         |
| \$000,000-99,999    | 0       | 0      | -         | 1              | 0          |          | -           | -           | -             |
| \$100,000-199,999   | 2       | 1      | 2.00      | 0              | 0          | 123      | \$188,000   | \$170,000   | 90.4%         |
| \$200,000-299,999   | 12