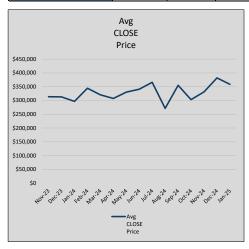

$170          | 41             | 68             |
| Jul-24 | \$365,789 | 25,019   | \$374,006 | 97.8%   | \$185          | 36             | 55             |
| Aug-24 | \$271,315 | (94,474) | \$282,186 | 96.1%   | \$149          | 54             | 69             |
| Sep-24 | \$354,956 | 83,642   | \$364,739 | 97.3%   | \$189          | 28             | 83             |
| Oct-24 | \$302,995 | (51,962) | \$328,913 | 92.1%   | \$161          | 29             | 104            |
| Nov-24 | \$331,004 | 28,009   | \$337,920 | 98.0%   | \$172          | 22             | 87             |
| Dec-24 | \$381,789 | 50,785   | \$396,600 | 96.3%   | \$201          | 36             | 86             |
| Jan-25 | \$358,561 | (23,228) | \$385,016 | 93.1%   | \$159          | 16             | 81             |











## **GRAYSON COUNTY**

#### MLS Data for January 2025 (GRAYSON COUNTY)

| List Price          | Actives | Closed | Months    | Failures       | In Escrow  | DOM      | Avg LIST    | Avg CLOSE   | Close to List |
|---------------------|---------|--------|-----------|----------------|------------|----------|-------------|-------------|---------------|
| LIST PIICE          | Actives | Closed | Inventory | (ex, cncl, wd) | III ESCIOW | (Closed) | Price       | Price       | Ratio         |
| \$000,000-99,999    | 11      | 3      | 3.67      | 1              | 0          | 125      | \$68,230    | \$66,563    | 97.6%         |
| \$100,000-199,999   | 128     | 22     | 5.82      | 24             | 19         | 67       | \$157,005   | \$150,026   | 95.6%         |
| \$200,000-299,99