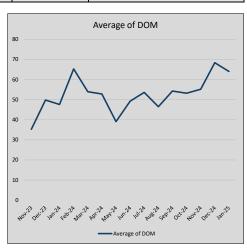

| 89             | 49             |
| Jul-24 | \$296,336 | (12,530) | \$302,551 | 97.9%   | \$169          | 125            | 54             |
| Aug-24 | \$313,202 | 16,866   | \$322,908 | 97.0%   | \$176          | 113            | 46             |
| Sep-24 | \$320,217 | 7,015    | \$327,217 | 97.9%   | \$168          | 132            | 54             |
| Oct-24 | \$308,829 | (11,387) | \$317,714 | 97.2%   | \$162          | 98             | 53             |
| Nov-24 | \$306,839 | (1,990)  | \$314,370 | 97.6%   | \$163          | 100            | 55             |
| Dec-24 | \$297,009 | (9,831)  | \$304,266 | 97.6%   | \$167          | 104            | 68             |
| Jan-25 | \$306,706 | 9,697    | \$317,724 | 96.5%   | \$158          | 104            | 64             |











### MIDLOTHIAN

### MLS Data for January 2025 (City of Midlothian)

| List Price          | Actives | Closed | Months    | Failures       | In Escrow  | DOM      | Avg LIST    | Avg CLOSE   | Close to List |
|---------------------|---------|--------|-----------|----------------|------------|----------|-------------|-------------|---------------|
| LIST PITCE          | Actives | Closed | Inventory | (ex, cncl, wd) | III ESCIOW | (Closed) | Price       | Price       | Ratio         |
| \$000,000-99,999    | 0       | 0      | -         | 0              | 0          | -        | -           | -           | 4             |
| \$100,000-199,999   | 0       | 0      | -         | 0              | 0          | -        | =           | =           | =             |
| \$200,000-299,999   | 4