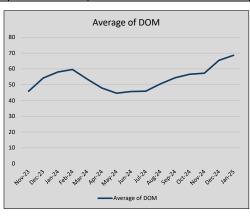

| 8678           | 46             |
| Jul-24 | \$508,517 | 6,603    | \$520,528 | 97.7%   | \$223          | 8919           | 46             |
| Aug-24 | \$491,413 | (17,105) | \$503,753 | 97.6%   | \$218          | 8612           | 51             |
| Sep-24 | \$484,749 | (6,664)  | \$498,088 | 97.3%   | \$216          | 7563           | 54             |
| Oct-24 | \$492,954 | 8,205    | \$507,419 | 97.1%   | \$218          | 7918           | 57             |
| Nov-24 | \$496,395 | 3,441    | \$510,291 | 97.3%   | \$218          | 7254           | 57             |
| Dec-24 | \$504,678 | 8,283    | \$519,273 | 97.2%   | \$219          | 7755           | 65             |
| Jan-25 | \$471,891 | (32,787) | \$486,848 | 96.9%   | \$210          | 5685           | 69             |











## **COLLIN COUNTY**

#### MLS Data for January 2025 (COLLIN COUNTY)

|                     |         |        | THE Bata for earl   |                            | (         |                 | 7                 |                    |                        |
|---------------------|---------|--------|---------------------|----------------------------|-----------|-----------------|-------------------|--------------------|------------------------|
| List Price          | Actives | Closed | Months<br>Inventory | Failures<br>(ex, cncl, wd) | In Escrow | DOM<br>(Closed) | Avg LIST<br>Price | Avg CLOSE<br>Price | Close to List<br>Ratio |
| \$000,000-99,999    | 2       | 0      | -                   | 2                          | 0         | -               | -                 | -