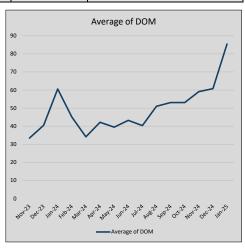

|
| Jul-24 | \$1,273,842 | 334,167   | \$1,322,946 | 96.3%   | \$555          | 97             | 40             |
| Aug-24 | \$796,801   | (477,041) | \$812,308   | 98.1%   | \$407          | 110            | 51             |
| Sep-24 | \$1,069,040 | 272,240   | \$1,115,151 | 95.9%   | \$467          | 98             | 53             |
| Oct-24 | \$1,050,014 | (19,026)  | \$1,142,434 | 91.9%   | \$520          | 109            | 53             |
| Nov-24 | \$931,730   | (118,284) | \$974,550   | 95.6%   | \$479          | 96             | 59             |
| Dec-24 | \$1,350,182 | 418,452   | \$1,411,950 | 95.6%   | \$542          | 115            | 61             |
| Jan-25 | \$1,261,973 | (88,208)  | \$1,320,644 | 95.6%   | \$544          | 75             | 85             |











### PRESTON HOLLOW AND VICINITY

MLS Data for January 2025 (Preston Hollow and Vicinity - 75225, 75230)

|                       |         |        | J 1       |                |            |          | ,           | ,           |               |  |
|-----------------------|---------|--------|-----------|----------------|------------|----------|-------------|-------------|---------------|--|
| List Price            | Actives | Closed | Months    | Failures       | In Escrow  | DOM      | Avg LIST    | Avg CLOSE   | Close to List |  |
| LIST FILE             | Actives | Closed | Inventory | (ex, cncl, wd) | III Laciow | (Closed) | Price       | Price       | Ratio         |  |
| \$000,000-499,999     | 74      | 13     | 5.69      | 19             | 6          | 55       | \$237,708