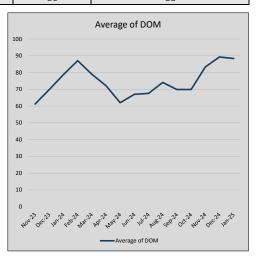

| 127            | 67             |
| Jul-24 | \$421,532 | (20,039) | \$437,035 | 96.5%   | \$215          | 135            | 68             |
| Aug-24 | \$385,757 | (35,775) | \$394,866 | 97.7%   | \$202          | 144            | 74             |
| Sep-24 | \$454,199 | 68,443   | \$476,861 | 95.2%   | \$213          | 113            | 70             |
| Oct-24 | \$439,913 | (14,287) | \$453,897 | 96.9%   | \$217          | 102            | 70             |
| Nov-24 | \$477,684 | 37,771   | \$498,514 | 95.8%   | \$224          | 97             | 83             |
| Dec-24 | \$392,348 | (85,335) | \$404,959 | 96.9%   | \$202          | 103            | 89             |
| Jan-25 | \$427,645 | 35,297   | \$439,806 | 97.2%   | \$206          | 80             | 88             |











## **HUNT COUNTY**

MLS Data for January 2025 (HUNT COUNTY)

| List Daise          | 0 -41:  | Classal | Months    | Failures       | In Consess. | DOM      | Avg LIST  | Avg CLOSE | Close to List |
|---------------------|---------|---------|-----------|----------------|-------------|----------|-----------|-----------|---------------|
| List Price          | Actives | Closed  | Inventory | (ex, cncl, wd) | In Escrow   | (Closed) | Price     | Price     | Ratio         |
| \$000,000-99,999    | 5       | 2       | 2.50      | 0              | 1           | 46       | \$79,950  | \$77,500  | 96.9%         |
| \$100,000-199,999   | 73      | 12      | 6.08      | 13             | 17          | 62       | \$175,733 | \$168,871 | 96.1%         |
| \$200,000-299,999   | 304     | 31      |