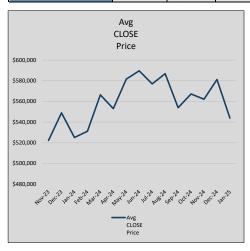

$231          | 1290           | 37             |
| Jul-24 | \$577,002 | (12,660) | \$590,250 | 97.8%   | \$229          | 1285           | 39             |
| Aug-24 | \$586,870 | 9,868    | \$601,397 | 97.6%   | \$228          | 1232           | 45             |
| Sep-24 | \$553,978 | (32,892) | \$571,001 | 97.0%   | \$223          | 1067           | 50             |
| Oct-24 | \$567,225 | 13,246   | \$582,625 | 97.4%   | \$223          | 1058           | 52             |
| Nov-24 | \$562,150 | (5,075)  | \$578,216 | 97.2%   | \$225          | 1044           | 59             |
| Dec-24 | \$581,227 | 19,078   | \$598,497 | 97.1%   | \$223          | 1099           | 58             |
| Jan-25 | \$543,868 | (37,360) | \$560,597 | 97.0%   | \$217          | 849            | 65             |











## **ELLIS COUNTY**

#### MLS Data for January 2025 (ELLIS COUNTY)

| List Price          | Actives | Closed | Months    | Failures       | In Escrow  | DOM      | Avg LIST    | Avg CLOSE   | Close to List |
|---------------------|---------|--------|-----------|----------------|------------|----------|-------------|-------------|---------------|
| LIST FILCE          | Actives | Closed | Inventory | (ex, cncl, wd) | III ESCIOW | (Closed) | Price       | Price       | Ratio         |
| \$000,000-99,999    | 4       | 1      | 4.00      | 0              | 1          | 62       | \$85,000    | \$75,000    | 88.2%         |
| \$100,000-199,999   | 11      | 6      | 1.83      | 2              | 4          | 22       | \$158,450   | \$148,450   | 93.7%         |
| \$200,000-299,999