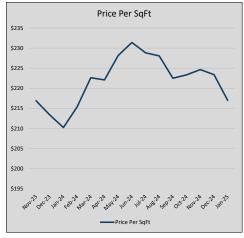

31          | 1290           | 37             |
| Jul-24 | \$577,002 | (12,660) | \$590,250 | 97.8%   | \$229          | 1285           | 39             |
| Aug-24 | \$586,870 | 9,868    | \$601,397 | 97.6%   | \$228          | 1232           | 45             |
| Sep-24 | \$553,978 | (32,892) | \$571,001 | 97.0%   | \$223          | 1067           | 50             |
| Oct-24 | \$567,225 | 13,246   | \$582,625 | 97.4%   | \$223          | 1058           | 52             |
| Nov-24 | \$562,150 | (5,075)  | \$578,216 | 97.2%   | \$225          | 1044           | 59             |
| Dec-24 | \$581,227 | 19,078   | \$598,497 | 97.1%   | \$223          | 1099           | 58             |
| Jan-25 | \$543,868 | (37,360) | \$560,597 | 97.0%   | \$217          | 849            | 65             |











## **ELLIS COUNTY**

#### MLS Data for January 2025 (ELLIS COUNTY)

| List Price          | Actives | Closed | Months    | Failures       | In Escrow  | DOM      | Avg LIST    | Avg CLOSE   | Close to List |
|---------------------|---------|--------|-----------|----------------|------------|----------|-------------|-------------|---------------|
| LIST FILCE          | Actives | Closed | Inventory | (ex, cncl, wd) | III ESCIOW | (Closed) | Price       | Price       | Ratio         |
| \$000,000-99,999    | 4       | 1      | 4.00      | 0              | 1          | 62       | \$85,000    | \$75,000    | 88.2%         |
| \$100,000-199,999   | 11      | 6      | 1.83      | 2              | 4          | 22       | \$158,450   | \$148,450   | 93.7%         |
| \$200,000-299,999   |