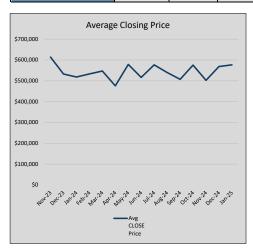

$199          | 61             | 57             |
| Jul-24 | \$576,766 | 60,579   | \$588,270 | 98.0%   | \$203          | 52             | 38             |
| Aug-24 | \$539,797 | (36,969) | \$560,868 | 96.2%   | \$206          | 67             | 48             |
| Sep-24 | \$507,357 | (32,440) | \$518,484 | 97.9%   | \$205          | 61             | 47             |
| Oct-24 | \$575,504 | 68,146   | \$595,835 | 96.6%   | \$211          | 75             | 70             |
| Nov-24 | \$502,428 | (73,076) | \$521,878 | 96.3%   | \$199          | 72             | 68             |
| Dec-24 | \$568,899 | 66,471   | \$584,643 | 97.3%   | \$197          | 67             | 73             |
| Jan-25 | \$576,706 | 7,807    | \$611,209 | 94.4%   | \$209          | 44             | 88             |











### ROWLETT

### MLS Data for January 2025 (City of Rowlett)

| List Price          | Actives | Closed | Months    | Failures       | In Escrow | DOM      | Avg LIST  | Avg CLOSE | Close to List |
|---------------------|---------|--------|-----------|----------------|-----------|----------|-----------|-----------|---------------|
| LIST Price          | Actives | Ciosed | Inventory | (ex, cncl, wd) | In Escrow | (Closed) | Price     | Price     | Ratio         |
| \$000,000-99,999    | 0       | 1      | 0.00      | 1              | 0         | 96       | \$80,000  | \$80,000  | 100.0%        |
| \$100,000-199,999   | 0       | 1      | 0.00      | 0              | 0         | 28       | \$195,000 | \$195,000 | 100.0%        |
| \$200,000-299,999   | 20      | 4      | 5.00