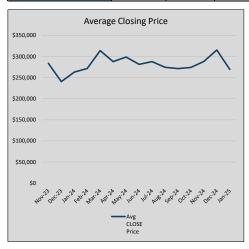

$190          | 42             | 44             |
| Jul-24 | \$287,951 | 6,469    | \$291,864 | 98.7%   | \$169          | 32             | 38             |
| Aug-24 | \$274,505 | (13,446) | \$278,898 | 98.4%   | \$183          | 29             | 36             |
| Sep-24 | \$271,287 | (3,218)  | \$276,547 | 98.1%   | \$189          | 32             | 33             |
| Oct-24 | \$274,082 | 2,795    | \$279,580 | 98.0%   | \$171          | 29             | 44             |
| Nov-24 | \$288,323 | 14,241   | \$295,939 | 97.4%   | \$179          | 33             | 27             |
| Dec-24 | \$315,357 | 27,034   | \$319,747 | 98.6%   | \$172          | 15             | 33             |
| Jan-25 | \$269,388 | (45,969) | \$277,378 | 97.1%   | \$174          | 17             | 46             |











### HEATH

### MLS Data for January 2025 (City of Heath)

| Activos | Closed                                       | Months                                            | Failures                                                                                                            | In Eccrow