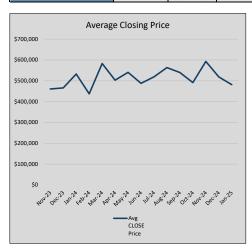

$228          | 87             | 25             |
| Jul-24 | \$518,911 | 30,837   | \$521,470 | 99.5%   | \$231          | 73             | 23             |
| Aug-24 | \$563,603 | 44,692   | \$572,439 | 98.5%   | \$242          | 90             | 23             |
| Sep-24 | \$540,033 | (23,570) | \$548,232 | 98.5%   | \$233          | 66             | 29             |
| Oct-24 | \$491,481 | (48,552) | \$505,148 | 97.3%   | \$230          | 69             | 31             |
| Nov-24 | \$592,939 | 101,458  | \$605,996 | 97.8%   | \$237          | 57             | 43             |
| Dec-24 | \$518,730 | (74,208) | \$530,720 | 97.7%   | \$236          | 64             | 41             |
| Jan-25 | \$481,666 | (37,065) | \$493,714 | 97.6%   | \$217          | 61             | 52             |











### LITTLE ELM

#### MLS Data for January 2025 (City of Little Elm)

| List Price          | Actives | Closed | Months<br>Inventory | Failures<br>(ex, cncl, wd) | In Escrow | DOM<br>(Closed) | Avg LIST<br>Price | Avg CLOSE<br>Price | Close to List<br>Ratio |
|---------------------|---------|--------|---------------------|----------------------------|-----------|-----------------|-------------------|--------------------|------------------------|
| \$000,000-99,999    | 0       | 0      | -                   | 1                          | 0         | -               | -                 | -                  | -                      |
| \$100,000-199,999   | 2       | 0      | -                   | 0                          | 0         | -               | -                 | -