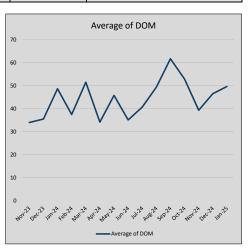

| 120            | 35             |
| Jul-24 | \$336,428 | (9,164)  | \$343,989 | 97.8%   | \$182          | 123            | 41             |
| Aug-24 | \$357,260 | 20,832   | \$364,248 | 98.1%   | \$173          | 128            | 49             |
| Sep-24 | \$340,076 | (17,185) | \$348,267 | 97.6%   | \$175          | 119            | 62             |
| Oct-24 | \$346,749 | 6,674    | \$356,174 | 97.4%   | \$173          | 138            | 53             |
| Nov-24 | \$316,297 | (30,452) | \$324,732 | 97.4%   | \$169          | 173            | 39             |
| Dec-24 | \$325,570 | 9,272    | \$334,709 | 97.3%   | \$165          | 138            | 46             |
| Jan-25 | \$322,361 | (3,209)  | \$333,506 | 96.7%   | \$165          | 107            | 50             |











### PROSPER

### MLS Data for January 2025 (City of Prosper)

| List Price          | Actives | Closed | Months<br>Inventory | Failures<br>(ex, cncl, wd) | In Escrow | DOM<br>(Closed) | Avg LIST<br>Price | Avg CLOSE<br>Price | Close to List<br>Ratio |
|---------------------|---------|--------|---------------------|----------------------------|-----------|-----------------|-------------------|--------------------|------------------------|
| \$000,000-99,999    | 0       | 0      | -                   | 0                          | 0         | -               | -                 | -                  | -                      |
| \$100,000-199,999   | 0       | 0      | -                   | 0                          | 0         | -               | -                 | -