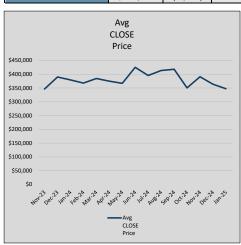

$204          | 237            | 70             |
| Jul-24 | \$395,329 | (29,752) | \$410,409 | 96.3%   | \$199          | 218            | 64             |
| Aug-24 | \$413,530 | 18,200   | \$428,287 | 96.6%   | \$203          | 220            | 71             |
| Sep-24 | \$418,076 | 4,546    | \$433,903 | 96.4%   | \$199          | 200            | 80             |
| Oct-24 | \$350,564 | (67,512) | \$360,463 | 97.3%   | \$181          | 198            | 77             |
| Nov-24 | \$390,763 | 40,199   | \$400,699 | 97.5%   | \$197          | 165            | 73             |
| Dec-24 | \$363,696 | (27,067) | \$377,071 | 96.5%   | \$183          | 200            | 92             |
| Jan-25 | \$347,468 | (16,228) | \$361,699 | 96.1%   | \$184          | 138            | 81             |











## HENDERSON COUNTY

#### MLS Data for January 2025 (HENDERSON COUNTY)

| List Price