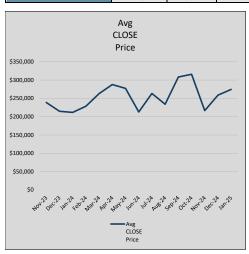

$121          | 40             | 37             |
| Jul-24 | \$263,463 | 50,428   | \$276,300 | 95.4%   | \$134          | 41             | 55             |
| Aug-24 | \$234,045 | (29,418) | \$245,958 | 95.2%   | \$129          | 37             | 46             |
| Sep-24 | \$308,411 | 74,367   | \$317,336 | 97.2%   | \$154          | 35             | 65             |
| Oct-24 | \$315,805 | 7,394    | \$335,569 | 94.1%   | \$157          | 39             | 69             |
| Nov-24 | \$216,769 | (99,036) | \$223,469 | 97.0%   | \$117          | 35             | 68             |
| Dec-24 | \$258,754 | 41,986   | \$270,497 | 95.7%   | \$140          | 35             | 52             |
| Jan-25 | \$274,453 | 15,699   | \$292,000 | 94.0%   | \$141          | 26             | 81             |











## PARKER COUNTY

#### MLS Data for January 2025 (PARKER COUNTY)

| List Price