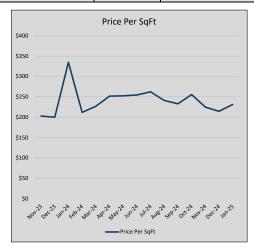

| 80             | 76             |
| Jul-24 | \$511,639 | 3,273     | \$534,523 | 95.7%   | \$262          | 107            | 84             |
| Aug-24 | \$437,325 | (74,314)  | \$455,294 | 96.1%   | \$241          | 118            | 86             |
| Sep-24 | \$459,485 | 22,160    | \$481,831 | 95.4%   | \$233          | 92             | 72             |
| Oct-24 | \$477,846 | 18,361    | \$499,937 | 95.6%   | \$256          | 74             | 72             |
| Nov-24 | \$443,718 | (34,128)  | \$470,064 | 94.4%   | \$225          | 70             | 97             |
| Dec-24 | \$424,162 | (19,556)  | \$445,440 | 95.2%   | \$214          | 81             | 95             |
| Jan-25 | \$449,641 | 25,479    | \$491,466 | 91.5%   | \$231          | 39             | 98             |











## HILL COUNTY

#### MLS Data for January 2025 (HILL COUNTY)

| List Price          | Actives | Closed | Months    | Failures       | In Escrow  | DOM      | Avg LIST  | Avg CLOSE | Close to List |
|---------------------|---------|--------|-----------|----------------|------------|----------|-----------|-----------|---------------|
| LIST PITCE          | Actives | Closed | Inventory | (ex, cncl, wd) | III ESCIOW | (Closed) | Price     | Price     | Ratio         |
| \$000,000-99,999    | 11      | 7      | 1.57      | 0              | 0          | 76       | \$53,957  | \$45,134  | 83.6%         |
| \$100,000-199,999   | 35      | 10     | 3.50      | 3              | 3          | 87       | \$131,890 | \$116,500 | 88.3%         |
| \$200,000-299,999   | 82      | 11     | 7.45