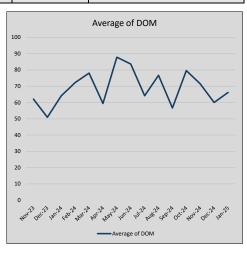

| 55             | 84             |
| Jul-24 | \$281,860 | 809      | \$287,433 | 98.1%   | \$170          | 67             | 64             |
| Aug-24 | \$294,738 | 12,878   | \$299,778 | 98.3%   | \$163          | 52             | 77             |
| Sep-24 | \$286,674 | (8,064)  | \$293,874 | 97.5%   | \$160          | 46             | 57             |
| Oct-24 | \$269,628 | (17,046) | \$277,290 | 97.2%   | \$149          | 57             | 80             |
| Nov-24 | \$262,440 | (7,188)  | \$269,065 | 97.5%   | \$154          | 60             | 72             |
| Dec-24 | \$276,957 | 14,517   | \$286,155 | 96.8%   | \$142          | 48             | 60             |
| Jan-25 | \$306,086 | 29,130   | \$315,085 | 97.1%   | \$159          | 35             | 66             |











### HALTOM CITY

### MLS Data for January 2025 (City of Haltom City)

| List Price          | Actives | Closed | Months    | Failures       | In Escrow  | DOM      | Avg LIST  | Avg CLOSE | Close to List |
|---------------------|---------|--------|-----------|----------------|------------|----------|-----------|-----------|---------------|
| LIST PITCE          | Actives | Closed | Inventory | (ex, cncl, wd) | III ESCIOW | (Closed) | Price     | Price     | Ratio         |
| \$000,000-99,999    | 0       | 0      | -         | 0              | 0          | -        | -         | =         | -             |
| \$100,000-199,999   | 3       | 1      | 3.00      | 0              | 1          | 26       | \$185,000 | \$197,000 | 106.5%        |
| \$200,000-299,999   | 50      | 11     | 4