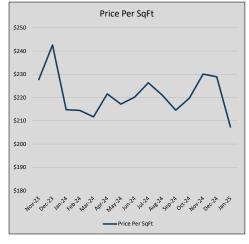

20          | 267            | 71             |
| Jul-24 | \$534,977 | 30,964   | \$551,220 | 97.1%   | \$226          | 295            | 78             |
| Aug-24 | \$517,979 | (16,998) | \$534,559 | 96.9%   | \$221          | 254            | 65             |
| Sep-24 | \$496,217 | (21,762) | \$506,591 | 98.0%   | \$215          | 223            | 73             |
| Oct-24 | \$513,340 | 17,123   | \$534,218 | 96.1%   | \$220          | 241            | 78             |
| Nov-24 | \$540,296 | 26,955   | \$554,273 | 97.5%   | \$230          | 228            | 78             |
| Dec-24 | \$533,110 | (7,186)  | \$551,291 | 96.7%   | \$229          | 244            | 79             |
| Jan-25 | \$463,844 | (69,266) | \$482,493 | 96.1%   | \$207          | 177            | 88             |











## **ROCKWALL COUNTY**

#### MLS Data for January 2025 (ROCKWALL COUNTY)

| List Price