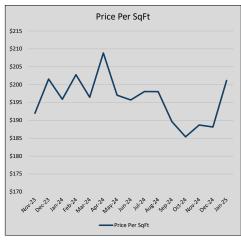

96          | 62             | 48             |
| Jul-24 | \$504,107 | (6,907)  | \$516,514 | 97.6%   | \$198          | 81             | 39             |
| Aug-24 | \$448,892 | (55,215) | \$461,563 | 97.3%   | \$198          | 73             | 49             |
| Sep-24 | \$468,407 | 19,514   | \$483,006 | 97.0%   | \$190          | 63             | 58             |
| Oct-24 | \$458,193 | (10,214) | \$467,096 | 98.1%   | \$185          | 58             | 58             |
| Nov-24 | \$455,645 | (2,548)  | \$466,554 | 97.7%   | \$189          | 51             | 71             |
| Dec-24 | \$440,225 | (15,420) | \$453,145 | 97.1%   | \$188          | 55             | 65             |
| Jan-25 | \$480,034 | 39,810   | \$492,664 | 97.4%   | \$201          | 29             | 51             |