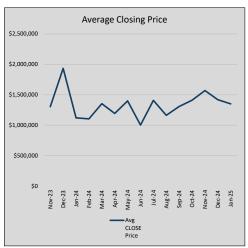

| \$451          | 16             | 43             |
| Sep-24 | \$1,307,438           | 145,219   | \$1,358,119          | 96.3%                     | \$423          | 16             | 48             |
| Oct-24 | \$1,410,265           | 102,828   | \$1,455,241          | 96.9%                     | \$506          | 28             | 45             |
| Nov-24 | \$1,569,167           | 158,901   | \$1,648,543          | 95.2%                     | \$534          | 21             | 71             |
| Dec-24 | \$1,418,643           | (150,524) | \$1,488,619          | 95.3%                     | \$457          | 21             | 64             |
| Jan-25 | \$1,350,298           | (68,345)  | \$1,394,992          | 96.8%                     | \$454          | 15             | 46             |











### EAST DALLAS AND VICINITY

MLS Data for January 2025

(East Dallas and Vicinity - 75204, 75206, 75214, 75218, 75223, 75226, 75228, 75246)

| List Price          | Actives | Closed | Months    | Failures       | In Escrow  | DOM      | Avg LIST    | Avg CLOSE   | Close to List |
|---------------------|---------|--------|-----------|----------------|------------|----------|-------------|-------------|---------------|
| LIST PTICE          | Actives | Ciosea | Inventory | (ex, cncl, wd) | III ESCIOW | (Closed) | Price       | Price       | Ratio         |
| \$000,000-99,999    | 2       | 1      | 2.00      | 0              | 0          | 6        | \$82,000    | \$78,000    | 95.1%         |
| \$100,000-199,999   | 21      | 10     | 2.10      | 8              | 6          | 27