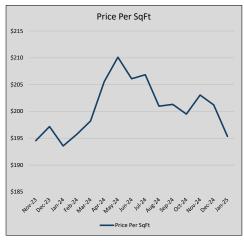

06          | 2026           | 39             |
| Jul-24 | \$453,307 | (5,599)  | \$461,600 | 98.2%   | \$207          | 2067           | 39             |
| Aug-24 | \$435,105 | (18,202) | \$444,948 | 97.8%   | \$201          | 1884           | 41             |
| Sep-24 | \$429,363 | (5,742)  | \$439,693 | 97.7%   | \$201          | 1648           | 48             |
| Oct-24 | \$430,466 | 1,103    | \$441,290 | 97.5%   | \$200          | 1754           | 51             |
| Nov-24 | \$450,641 | 20,175   | \$462,180 | 97.5%   | \$203          | 1608           | 51             |
| Dec-24 | \$443,052 | (7,589)  | \$455,025 | 97.4%   | \$201          | 1735           | 57             |
| Jan-25 | \$419,953 | (23,099) | \$430,326 | 97.6%   | \$195          | 1199           | 63             |











## **WISE COUNTY**

#### MLS Data for January 2025 (WISE COUNTY)

|                     |            |        |           |                |           | 5014     | A LICT      | A 61.06F    | Cl . I.       |
|---------------------|------------|--------|-----------|----------------|-----------|----------|-------------|-------------|---------------|
| List Price          | Actives    | Closed | Months    | Failures       | In Escrow | DOM      | Avg LIST    | Avg CLOSE   | Close to List |
| 2.501 1165          | 7 10111 00 | 0.0004 | Inventory | (ex, cncl, wd) | 233.31.   | (Closed) | Price       | Price       | Ratio         |
| \$000,000-99,999    | 2          | 3      | 0.67      | 1              | 0         | 105      | \$69,833    | \$61,667    | 88.3%         |
| \$100,000-199,