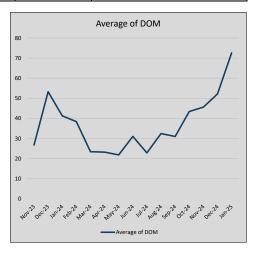

| 48             | 31             |
| Jul-24 | \$594,869 | 77,194    | \$602,426 | 98.7%   | \$253          | 50             | 23             |
| Aug-24 | \$609,383 | 14,514    | \$619,518 | 98.4%   | \$255          | 52             | 32             |
| Sep-24 | \$515,585 | (93,799)  | \$524,841 | 98.2%   | \$241          | 39             | 31             |
| Oct-24 | \$609,614 | 94,029    | \$623,843 | 97.7%   | \$254          | 58             | 43             |
| Nov-24 | \$579,593 | (30,021)  | \$591,126 | 98.0%   | \$250          | 41             | 46             |
| Dec-24 | \$648,783 | 69,190    | \$659,148 | 98.4%   | \$259          | 53             | 52             |
| Jan-25 | \$564,892 | (83,890)  | \$579,591 | 97.5%   | \$252          | 38             | 73             |











### VAN ALSTYNE

### MLS Data for January 2025 (City of Van Alstyne)

| List Price          | Actives | Closed | Months    | Failures       | In Escrow  | DOM      | Avg LIST  | Avg CLOSE | Close to List |
|---------------------|---------|--------|-----------|----------------|------------|----------|-----------|-----------|---------------|
| LIST Price          | Actives | Closed | Inventory | (ex, cncl, wd) | III ESCIOW | (Closed) | Price     | Price     | Ratio         |
| \$000,000-99,999    | 0       | 0      | -         | 0              | 0          | -        | -         | =         | =             |
| \$100,000-199,999   | 0       | 1      | 0.00      | 1              | 0          | 112      | \$199,000 | \$199,000 | 100.0%        |
| \$200,000-299,999   | 8       | 3      | 2