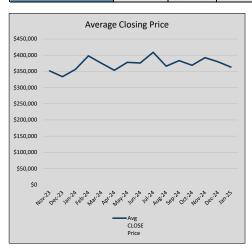

$174          | 88             | 54             |
| Jul-24 | \$408,845 | 33,040   | \$419,182 | 97.5%   | \$182          | 71             | 71             |
| Aug-24 | \$366,108 | (42,736) | \$376,764 | 97.2%   | \$166          | 80             | 63             |
| Sep-24 | \$383,354 | 17,246   | \$396,365 | 96.7%   | \$183          | 76             | 68             |
| Oct-24 | \$368,951 | (14,403) | \$375,990 | 98.1%   | \$175          | 91             | 81             |
| Nov-24 | \$392,096 | 23,145   | \$401,388 | 97.7%   | \$182          | 76             | 86             |
| Dec-24 | \$379,605 | (12,491) | \$390,746 | 97.1%   | \$171          | 65             | 109            |
| Jan-25 | \$363,079 | (16,527) | \$371,881 | 97.6%   | \$167          | 50             | 74             |











### SACHSE

### MLS Data for January 2025 (City of Sachse)

| List Price          | Actives | Closed | Months<br>Inventory | Failures<br>(ex, cncl, wd) | In Escrow | DOM<br>(Closed) | Avg LIST<br>Price | Avg CLOSE<br>Price | Close to List<br>Ratio |
|---------------------|---------|--------|---------------------|----------------------------|-----------|-----------------|-------------------|--------------------|------------------------|
| \$000,000-99,999    | 0       | 0      | -                   | 0                          | 0         | -               | -                 | -                  | -                      |
| \$100,000-199,999   | 1       | 0      | -                   | 0                          | 0         | -               | -                 | -