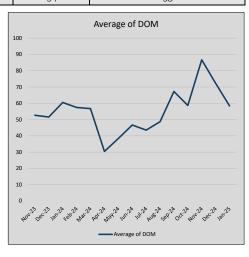

| 103            | 47             |
| Jul-24 | \$481,049 | 29,587   | \$505,342 | 95.2%   | \$199          | 101            | 44             |
| Aug-24 | \$425,795 | (55,254) | \$436,564 | 97.5%   | \$182          | 87             | 49             |
| Sep-24 | \$434,438 | 8,643    | \$448,915 | 96.8%   | \$191          | 55             | 67             |
| Oct-24 | \$430,145 | (4,293)  | \$442,980 | 97.1%   | \$196          | 53             | 59             |
| Nov-24 | \$424,902 | (5,243)  | \$435,353 | 97.6%   | \$191          | 53             | 87             |
| Dec-24 | \$432,613 | 7,711    | \$453,658 | 95.4%   | \$184          | 77             | 72             |
| Jan-25 | \$427,698 | (4,915)  | \$443,799 | 96.4%   | \$182          | 54             | 58             |











## BENBROOK

#### MLS Data for January 2025 (City of Benbrook)

| List Price              | Actives                                                                                                      | Closed | Months    | Failures       | In Escrow  | DOM      | Avg LIST  | Avg CLOSE | Close to List |  |
|-------------------------|--------------------------------------------------------------------------------------------------------------|--------|-----------|----------------|------------|----------|-----------|-----------|---------------|--|
| LIST Price              | Actives                                                                                                      | Closed | Inventory | (ex, cncl, wd) | III ESCIOW | (Closed) | Price     | Price     | Ratio         |