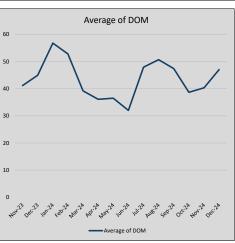

|
| Jul-24 | \$1,884,046 | 315,715   | \$1,949,721 | 96.6%   | \$449          | 151            | 48             |
| Aug-24 | \$1,809,237 | (74,809)  | \$1,857,171 | 97.4%   | \$453          | 110            | 51             |
| Sep-24 | \$1,839,112 | 29,875    | \$1,901,356 | 96.7%   | \$432          | 98             | 47             |
| Oct-24 | \$1,851,773 | 12,661    | \$1,905,872 | 97.2%   | \$467          | 134            | 39             |
| Nov-24 | \$1,831,264 | (20,510)  | \$1,887,519 | 97.0%   | \$459          | 115            | 40             |
| Dec-24 | \$1,993,538 | 162,275   | \$2,039,387 | 97.8%   | \$479          | 109            | 47             |
| Jan-25 | \$1,810,021 | (183,517) | \$1,864,702 | 97.1%   | \$451          | 73             | 62             |











### HIGHLAND PARK ISD

#### MLS Data for January 2025 (Highland Park ISD - All Cities)

|                       |         |        | Months    | Failures       |           | DOM      | Avg LIST    | Avg CLOSE   | Close to List |
|-----------------------|---------|--------|-----------|----------------|-----------|----------|-------------|-------------|---------------|
| List Price            | Actives | Closed | Inventory | (ex, cncl, wd) | In Escrow | (Closed) | Price       | Price       | Ratio         |
| \$000,000-499,999     | 4       | 0      | -         | 3              | 1         | -        | -           | -           | -             |
| \$500,000-999,999     | 8       | 2      | 4.00      | 1              | 1         | 29       | \$755,000   | \$711,250   | 94.2%         |
|