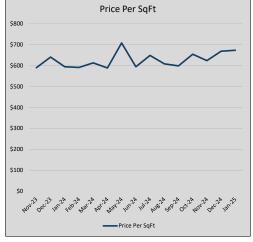

| \$649          | 20             | 22             |
| Aug-24 | \$2,088,799  | (546,046) | \$2,168,133 | 96.3%            | \$609          | 15             | 34             |
| Sep-24 | \$2,542,969  | 454,170   | \$2,713,625 | 93.7%            | \$599          | 16             | 37             |
| Oct-24 | \$2,377,376  | (165,593) | \$2,439,465 | 97.5%            | \$655          | 17             | 25             |
| Nov-24 | \$2,264,500  | (112,876) | \$2,407,140 | 94.1%            | \$624          | 10             | 56             |
| Dec-24 | \$2,693,037  | 428,537   | \$2,842,778 | 94.7%            | \$669          | 27             | 53             |
| Jan-25 | \$2,183,442  | (509,595) | \$2,214,325 | 98.6%            | \$673          | 12             | 66             |











## Bluffview, Devonshire & Vicinity

#### MLS Data for January 2025

(Bluffview, Devonshire & Vicinity - 75209)

| List Price          | Actives | Closed | Months    | Failures       | In Escrow | DOM      | Avg LIST    | Avg CLOSE   | Close to List |
|---------------------|---------|--------|-----------|----------------|-----------|----------|-------------|-------------|---------------|
|                     |         |        | Inventory | (ex, cncl, wd) |           | (Closed) | Price       | Price       | Ratio         |
| \$000,000-99,999    | 0       | 0      | -         | 0              | 0         | -        | -           | -           | -             |
| \$100,000-199,999   | 1       | 0      | -         | 2              | 1         | -        | -           | -           |