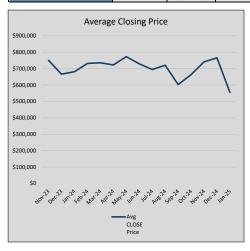

| 35             | 15             |
| Jul-24 | \$694,406 | (34,746)  | \$703,995 | 98.6%   | \$252          | 40             | 21             |
| Aug-24 | \$720,980 | 26,574    | \$736,513 | 97.9%   | \$248          | 31             | 30             |
| Sep-24 | \$602,780 | (118,200) | \$610,876 | 98.7%   | \$247          | 25             | 37             |
| Oct-24 | \$662,841 | 60,061    | \$680,421 | 97.4%   | \$254          | 29             | 41             |
| Nov-24 | \$741,158 | 78,317    | \$765,353 | 96.8%   | \$257          | 19             | 43             |
| Dec-24 | \$765,447 | 24,289    | \$770,703 | 99.3%   | \$269          | 30             | 46             |
| Jan-25 | \$554,813 | (210,633) | \$574,633 | 96.6%   | \$250          | 15             | 54             |











### CORINTH

### MLS Data for January 2025 (City of Corinth)

| List Price          | Actives