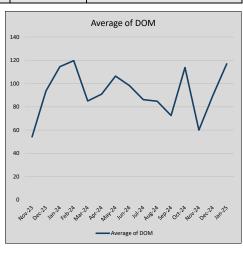

| 33             | 98             |
| Jul-24 | \$341,291 | (466)    | \$348,384 | 98.0%   | \$161          | 19             | 86             |
| Aug-24 | \$320,722 | (20,569) | \$335,022 | 95.7%   | \$156          | 26             | 85             |
| Sep-24 | \$357,769 | 37,047   | \$359,547 | 99.5%   | \$164          | 24             | 73             |
| Oct-24 | \$369,664 | 11,895   | \$374,294 | 98.8%   | \$180          | 20             | 114            |
| Nov-24 | \$378,929 | 9,265    | \$386,019 | 98.2%   | \$182          | 26             | 60             |
| Dec-24 | \$357,778 | (21,151) | \$369,349 | 96.9%   | \$167          | 23             | 90             |
| Jan-25 | \$326,034 | (31,744) | \$334,860 | 97.4%   | \$147          | 19             | 117            |











## ANNA

#### MLS Data for January 2025 (City of Anna)

| List Price          | Actives