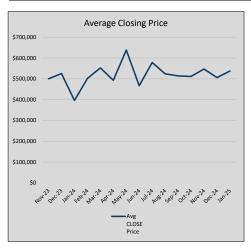

| 79             | 41             |
| Jul-24 | \$578,472 | 111,525   | \$592,125 | 97.7%   | \$272          | 77             | 31             |
| Aug-24 | \$523,930 | (54,542)  | \$532,206 | 98.4%   | \$275          | 103            | 56             |
| Sep-24 | \$514,148 | (9,782)   | \$525,297 | 97.9%   | \$271          | 65             | 46             |
| Oct-24 | \$511,687 | (2,460)   | \$525,425 | 97.4%   | \$269          | 81             | 45             |
| Nov-24 | \$547,420 | 35,733    | \$561,460 | 97.5%   | \$272          | 77             | 40             |
| Dec-24 | \$505,925 | (41,495)  | \$520,665 | 97.2%   | \$251          | 66             | 47             |
| Jan-25 | \$537,557 | 31,632    | \$549,568 | 97.8%   | \$262          | 57             | 64             |











### LAKEWOOD AND VICINITY

#### MLS Data for January 2025

(Lakewood and Vicinity - 75214)

| List Price          | Actives | Closed | Months    | Failures       | In Escrow  | DOM      | Avg LIST    | Avg CLOSE   | Close to List |
|---------------------|---------|--------|-----------|----------------|------------|----------|-------------|-------------|---------------|
| LIST PITCE          | Actives | Cioseu | Inventory | (ex, cncl, wd) | III ESCIOW | (Closed) | Price       | Price       | Ratio         |
| \$000,000-99,999    | 1       | 0      | -         | 0              | 0          | 1        | ı           | -           | ı             |
| \$100,000-199,999   | 5       | 2      | 2.50      | 2              | 0          | 50       | \$151,000   | \$146,250   | 96.9%