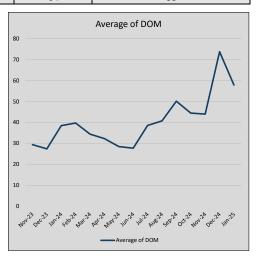

| 72             | 28             |
| Jul-24 | \$663,851 | 57,363    | \$689,767 | 96.2%   | \$266          | 101            | 39             |
| Aug-24 | \$661,241 | (2,610)   | \$684,096 | 96.7%   | \$272          | 92             | 41             |
| Sep-24 | \$621,800 | (39,441)  | \$648,309 | 95.9%   | \$259          | 62             | 50             |
| Oct-24 | \$687,320 | 65,520    | \$706,904 | 97.2%   | \$260          | 71             | 44             |
| Nov-24 | \$695,156 | 7,836     | \$708,948 | 98.1%   | \$279          | 84             | 44             |
| Dec-24 | \$659,285 | (35,871)  | \$679,457 | 97.0%   | \$268          | 61             | 74             |
| Jan-25 | \$707,304 | 48,020    | \$734,731 | 96.3%   | \$278          | 64             | 58             |











### LAKE HIGHLANDS AND VICINITY

#### MLS Data for January 2025

(Lake Highlands and Vicinity - 75231, 75238, 75243)

| List Price          | Actives | Closed | Months    | Failures       | In Escrow  | DOM      | Avg LIST    | Avg CLOSE   | Close to List |
|---------------------|---------|--------|-----------|----------------|------------|----------|-------------|-------------|---------------|
| LIST PITCE          | Actives | Cioseu | Inventory | (ex, cncl, wd) | III ESCIOW | (Closed) | Price       | Price       | Ratio         |
| \$000,000-99,999    | 42      | 3      | 14.00     | 6              | 4          | 103      | \$84,300    | \$80,150    | 95.1%         |
| \$100,000-199,999   | 112     | 7      | 16.00     | 17             | 6          | 114      | \$143,814   | \$135,