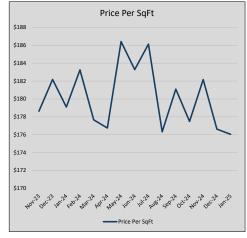

83          | 285            | 67             |
| Jul-24 | \$396,069 | 11,876   | \$402,557 | 98.4%   | \$186          | 294            | 70             |
| Aug-24 | \$370,883 | (25,185) | \$378,169 | 98.1%   | \$176          | 275            | 71             |
| Sep-24 | \$373,855 | 2,972    | \$382,513 | 97.7%   | \$181          | 242            | 73             |
| Oct-24 | \$396,675 | 22,820   | \$405,581 | 97.8%   | \$177          | 256            | 73             |
| Nov-24 | \$401,255 | 4,580    | \$414,185 | 96.9%   | \$182          | 236            | 75             |
| Dec-24 | \$400,751 | (504)    | \$409,489 | 97.9%   | \$177          | 284            | 86             |
| Jan-25 | \$388,504 | (12,247) | \$397,713 | 97.7%   | \$176          | 177            | 86             |











## KAUFMAN COUNTY

#### MLS Data for January 2025 (KAUFMAN COUNTY)

| List Price          | Actives | Closed | Months    | Failures       | In Escrow  | DOM      | Avg LIST    | Avg CLOSE   | Close to List |
|---------------------|---------|--------|-----------|----------------|------------|----------|-------------|-------------|---------------|
| LIST PITCE          | Actives | Closed | Inventory | (ex, cncl, wd) | III ESCIOW | (Closed) | Price       | Price       | Ratio         |
| \$000,000-99,999    | 1       | 1      | 1.00      | 1              | 0          | 332      | \$89,900    | \$72,000    | 80.1%         |
| \$100,000-199,999   | 41      | 7      | 5.86      | 6              | 8          | 49       | \$157,880   | \$150,781   | 95.5%         |
| \$200,000-299,999   |