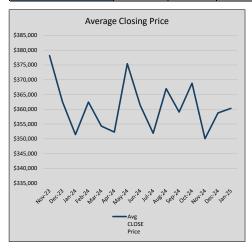

$163          | 160            | 62             |
| Jul-24 | \$351,883 | (9,505)  | \$360,779 | 97.5%   | \$160          | 146            | 60             |
| Aug-24 | \$366,992 | 15,109   | \$373,167 | 98.3%   | \$162          | 151            | 69             |
| Sep-24 | \$359,076 | (7,916)  | \$367,421 | 97.7%   | \$157          | 164            | 71             |
| Oct-24 | \$368,817 | 9,741    | \$376,638 | 97.9%   | \$161          | 142            | 86             |
| Nov-24 | \$350,063 | (18,754) | \$359,760 | 97.3%   | \$154          | 142            | 69             |
| Dec-24 | \$358,764 | 8,701    | \$368,920 | 97.2%   | \$158          | 174            | 89             |
| Jan-25 | \$360,300 | 1,536    | \$366,964 | 98.2%   | \$160          | 94             | 86             |











### FORT WORTH

### MLS Data for January 2025 (City of Fort Worth)

| List Price          | Actives | Closed | Months    | Failures       | In Escrow  | DOM      | Avg LIST    | Avg CLOSE   | Close to List |
|---------------------|---------|--------|-----------|----------------|------------|----------|-------------|-------------|---------------|
| LIST PIICE          | Actives | Closed | Inventory | (ex, cncl, wd) | III ESCIOW | (Closed) | Price       | Price       | Ratio         |
| \$000,000-99,999    | 4       | 3      | 1.33      | 3              | 1          | 74       | \$68,333    | \$55,000    | 80.5%         |
| \$100,000-199,999   | 157     | 40     | 3.93      | 28             | 35         | 49       | \$159,887   | \$147,841   | 92.5%         |
| \$200,000-299,999