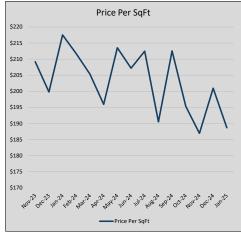

07          | 6              | 66             |
| Jul-24 | \$451,111 | (57,372) | \$463,878 | 97.2%   | \$212          | 9              | 56             |
| Aug-24 | \$408,700 | (42,411) | \$420,949 | 97.1%   | \$191          | 10             | 43             |
| Sep-24 | \$361,500 | (47,200) | \$365,833 | 98.8%   | \$213          | 3              | 56             |
| Oct-24 | \$456,797 | 95,297   | \$466,030 | 98.0%   | \$195          | 10             | 24             |
| Nov-24 | \$360,625 | (96,172) | \$358,350 | 100.6%  | \$187          | 4              | 63             |
| Dec-24 | \$501,875 | 141,250  | \$514,362 | 97.6%   | \$201          | 8              | 91             |
| Jan-25 | \$476,333 | (25,542) | \$494,967 | 96.2%   | \$189          | 3              | 87             |











### WYLIE

### MLS Data for January 2025 (City of Wylie)

| Actives | Closed                                               | Months                                             | Failures                                                                                                      | In Escrow                                                                                                                                                                                                                                                                                                                                          | DOM