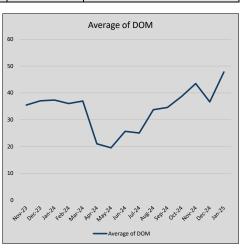

| 83             | 26             |
| Jul-24 | \$502,499 | (89,244) | \$510,422 | 98.4%   | \$233          | 70             | 25             |
| Aug-24 | \$480,447 | (22,051) | \$491,764 | 97.7%   | \$231          | 78             | 34             |
| Sep-24 | \$499,271 | 18,824   | \$507,030 | 98.5%   | \$225          | 86             | 35             |
| Oct-24 | \$493,575 | (5,696)  | \$506,438 | 97.5%   | \$235          | 85             | 39             |
| Nov-24 | \$475,471 | (18,105) | \$488,061 | 97.4%   | \$226          | 68             | 43             |
| Dec-24 | \$512,973 | 37,502   | \$526,842 | 97.4%   | \$243          | 82             | 37             |
| Jan-25 | \$474,556 | (38,416) | \$492,631 | 96.3%   | \$215          | 57             | 48             |











### ROCKWALL

### MLS Data for January 2025 (City of Rockwall)

|                          |                                                                                                                       |        |           | •              |            |          | •           |             |               |  |
|--------------------------|-----------------------------------------------------------------------------------------------------------------------|--------|-----------|----------------|------------|----------|-------------|-------------|---------------|--|
| List Price               | Actives                                                                                                               | Closed | Months    | Failures       | In Escrow  | DOM      | Avg