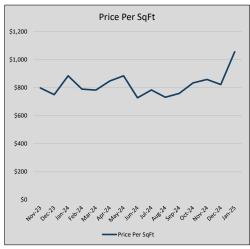

| 6              | 39             |
| Sep-24 | \$2,865,746           | (1,112,254) | \$3,066,857          | 93.4%                     | \$759          | 14             | 51             |
| Oct-24 | \$4,136,776           | 1,271,029   | \$4,808,000          | 86.0%                     | \$835          | 11             | 67             |
| Nov-24 | \$3,933,222           | (203,553)   | \$4,153,333          | 94.7%                     | \$859          | 9              | 68             |
| Dec-24 | \$3,850,553           | (82,669)    | \$4,054,167          | 95.0%                     | \$823          | 18             | 92             |
| Jan-25 | \$4,832,665           | 982,112     | \$5,135,500          | 94.1%                     | \$1,057        | 8              | 52             |











### CITY OF UNIVERSITY PARK

#### MLS Data for January 2025 (City of University Park)

| List Price            | A       | ClI    | Months    | Failures       | J         | DOM      | Avg LIST    | Avg CLOSE   | Close to List |
|-----------------------|---------|--------|-----------|----------------|-----------|----------|-------------|-------------|---------------|
| LIST Price            | Actives | Closed | Inventory | (ex, cncl, wd) | In Escrow | (Closed) | Price       | Price       | Ratio         |
| \$000,000-499,999     | 3       | 0      | -         | 3              | 0         | -        | -           | -           | -             |
| \$500,000-999,999     | 3       | 1      | 3.00      | 0              | 1         | 53       | \$995,000   | \$930,000   | 93.5%         |