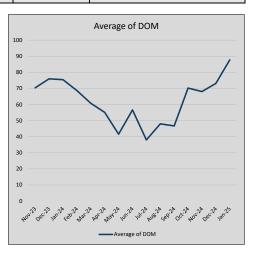

| 61             | 57             |
| Jul-24 | \$576,766 | 60,579   | \$588,270 | 98.0%   | \$203          | 52             | 38             |
| Aug-24 | \$539,797 | (36,969) | \$560,868 | 96.2%   | \$206          | 67             | 48             |
| Sep-24 | \$507,357 | (32,440) | \$518,484 | 97.9%   | \$205          | 61             | 47             |
| Oct-24 | \$575,504 | 68,146   | \$595,835 | 96.6%   | \$211          | 75             | 70             |
| Nov-24 | \$502,428 | (73,076) | \$521,878 | 96.3%   | \$199          | 72             | 68             |
| Dec-24 | \$568,899 | 66,471   | \$584,643 | 97.3%   | \$197          | 67             | 73             |
| Jan-25 | \$576,706 | 7,807    | \$611,209 | 94.4%   | \$209          | 44             | 88             |











### ROWLETT

### MLS Data for January 2025 (City of Rowlett)

| List Price          | Actives | Closed | Months    | Failures       | In Escrow | DOM      | Avg LIST  | Avg CLOSE | Close to List |
|---------------------|---------|--------|-----------|----------------|-----------|----------|-----------|-----------|---------------|
| LIST Price          | Actives | Ciosed | Inventory | (ex, cncl, wd) | In Escrow | (Closed) | Price     | Price     | Ratio         |
| \$000,000-99,999    | 0       | 1      | 0.00      | 1              | 0         | 96       | \$80,000  | \$80,000  | 100.0%        |
| \$100,000-199,999   | 0       | 1      | 0.00      | 0              | 0         | 28       | \$195,000 | \$195,000 | 100.0%        |
| \$200,000-299,999   | 20      | 4      | 5.00      | 2