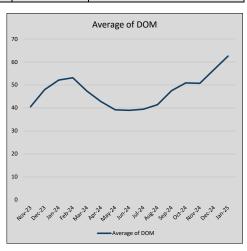

| 2026           | 39             |
| Jul-24 | \$453,307 | (5,599)  | \$461,600 | 98.2%   | \$207          | 2067           | 39             |
| Aug-24 | \$435,105 | (18,202) | \$444,948 | 97.8%   | \$201          | 1884           | 41             |
| Sep-24 | \$429,363 | (5,742)  | \$439,693 | 97.7%   | \$201          | 1648           | 48             |
| Oct-24 | \$430,466 | 1,103    | \$441,290 | 97.5%   | \$200          | 1754           | 51             |
| Nov-24 | \$450,641 | 20,175   | \$462,180 | 97.5%   | \$203          | 1608           | 51             |
| Dec-24 | \$443,052 | (7,589)  | \$455,025 | 97.4%   | \$201          | 1735           | 57             |
| Jan-25 | \$419,953 | (23,099) | \$430,326 | 97.6%   | \$195          | 1199           | 63             |











## **WISE COUNTY**

#### MLS Data for January 2025 (WISE COUNTY)

|                     |            |        |           |                |           | 5014     | A LICT      | A 61.06F    | Cl . I.       |
|---------------------|------------|--------|-----------|----------------|-----------|----------|-------------|-------------|---------------|
| List Price          | Actives    | Closed | Months    | Failures       | In Escrow | DOM      | Avg LIST    | Avg CLOSE   | Close to List |
| 2.501 1165          | 7 10111 00 | 0.0004 | Inventory | (ex, cncl, wd) | 233.31.   | (Closed) | Price       | Price       | Ratio         |
| \$000,000-99,999    | 2          | 3      | 0.67      | 1              | 0         | 105      | \$69,833    | \$61,667    | 88.3%         |
| \$100,000-199,99