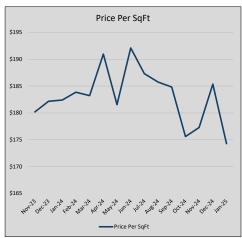

92          | 173            | 29             |
| Jul-24 | \$340,819 | (8,807)  | \$345,811 | 98.6%   | \$187          | 187            | 31             |
| Aug-24 | \$331,562 | (9,256)  | \$336,714 | 98.5%   | \$186          | 175            | 33             |
| Sep-24 | \$341,822 | 10,260   | \$347,912 | 98.2%   | \$185          | 145            | 37             |
| Oct-24 | \$335,567 | (6,256)  | \$347,240 | 96.6%   | \$176          | 162            | 35             |
| Nov-24 | \$326,890 | (8,676)  | \$339,236 | 96.4%   | \$177          | 100            | 42             |
| Dec-24 | \$330,586 | 3,696    | \$337,853 | 97.8%   | \$185          | 140            | 47             |
| Jan-25 | \$327,430 | (3,156)  | \$339,440 | 96.5%   | \$174          | 110            | 49             |











### GRAND PRAIRIE

### MLS Data for January 2025 (City of Grand Prairie)

| List Price          | Actives | Closed | Months    | Failures       | In Escrow  | DOM      | Avg LIST  | Avg CLOSE | Close to List |  |  |
|---------------------|---------|--------|-----------|----------------|------------|----------|-----------|-----------|---------------|--|--|
| LIST PITCE          | Actives | Closed | Inventory | (ex, cncl, wd) | III ESCIOW | (Closed) | Price     | Price     | Ratio         |  |  |
| \$000,000-99,999    | 0       | 0      | -         | 0              | 0          | -        | -         | -         | =             |  |  |
| \$100,000-199,999   | 10      | 7      | 1.43      | 3              | 3          | 54       | \$177,828 | \$148,220 | 83.4%         |  |  |
| \$200,