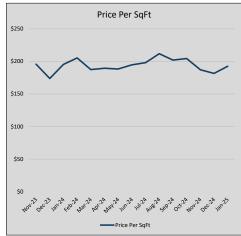

| 15             | 26             |
| Jul-24 | \$587,528 | (109,279) | \$599,844 | 97.9%   | \$198          | 18             | 21             |
| Aug-24 | \$573,000 | (14,528)  | \$574,963 | 99.7%   | \$212          | 8              | 28             |
| Sep-24 | \$659,500 | 86,500    | \$661,784 | 99.7%   | \$202          | 13             | 26             |
| Oct-24 | \$625,491 | (34,009)  | \$636,509 | 98.3%   | \$204          | 11             | 42             |
| Nov-24 | \$570,042 | (55,449)  | \$587,460 | 97.0%   | \$187          | 12             | 77             |
| Dec-24 | \$560,185 | (9,856)   | \$579,732 | 96.6%   | \$182          | 12             | 81             |
| Jan-25 | \$528,132 | (32,054)  | \$547,383 | 96.5%   | \$193          | 12             | 74             |











### PARKER

### MLS Data for January 2025 (City of Parker)

| List Price          | Actives | Closed | Months<br>Inventory | Failures<br>(ex, cncl, wd) | In Escrow | DOM<br>(Closed) | Avg LIST<br>Price | Avg CLOSE<br>Price | Close to List<br>Ratio |
|---------------------|---------|--------|---------------------|----------------------------|-----------|-----------------|-------------------|--------------------|------------------------|
| \$000,000-99,999    | 0       | 0      | -                   | 0                          | 0         | -               | -                 | -                  | -                      |
| \$100,000-199,999   | 0       | 0      | -                   | 0                          | 0         | -               | -                 | -