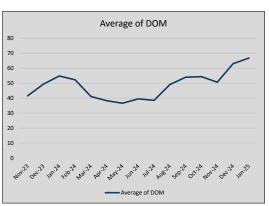

| 1443           | 40             |
| Jul-24 | \$578,033 | (20,898) | \$590,086 | 98.0%   | \$225          | 1435           | 38             |
| Aug-24 | \$578,797 | 764      | \$593,864 | 97.5%   | \$223          | 1407           | 49             |
| Sep-24 | \$553,306 | (25,491) | \$568,017 | 97.4%   | \$218          | 1256           | 54             |
| Oct-24 | \$562,902 | 9,596    | \$578,600 | 97.3%   | \$220          | 1316           | 54             |
| Nov-24 | \$572,984 | 10,081   | \$587,795 | 97.5%   | \$221          | 1262           | 51             |
| Dec-24 | \$561,532 | (11,452) | \$578,160 | 97.1%   | \$219          | 1280           | 63             |
| Jan-25 | \$531,721 | (29,811) | \$548,668 | 96.9%   | \$211          | 988            | 67             |











## COOKE COUNTY

#### MLS Data for January 2025 (COOKE COUNTY)

| List Price          | Actives | Closed | Months        | Failures       | In Escrow  | DOM      | Avg LIST    | Avg CLOSE   | Close to List |
|---------------------|---------|--------|---------------|----------------|------------|----------|-------------|-------------|---------------|
| LIST PITCE          | Actives | Closed | Inventory     | (ex, cncl, wd) | III ESCIOW | (Closed) | Price       | Price       | Ratio         |
| \$000,000-99,999    | 2       | 1      | 2.00          | 0              | 0          | 98       | \$99,900    | \$83,500    | 83.6%         |
| \$100,000-199,999   | 18      | 1      | 18.00         | 3              | 4          | 30       | \$199,500   | \$199,500   | 100.0%        |
| \$200,00