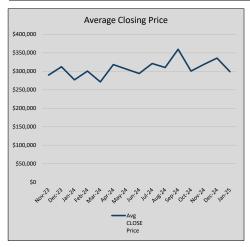

$155          | 26             | 41             |
| Jul-24 | \$321,232 | 27,082   | \$330,579 | 97.2%   | \$158          | 34             | 31             |
| Aug-24 | \$310,306 | (10,926) | \$316,461 | 98.1%   | \$161          | 18             | 38             |
| Sep-24 | \$359,758 | 49,452   | \$364,705 | 98.6%   | \$170          | 19             | 42             |
| Oct-24 | \$300,752 | (59,006) | \$309,481 | 97.2%   | \$169          | 21             | 56             |
| Nov-24 | \$318,977 | 18,224   | \$322,389 | 98.9%   | \$148          | 18             | 30             |
| Dec-24 | \$335,870 | 16,893   | \$341,424 | 98.4%   | \$166          | 23             | 64             |
| Jan-25 | \$299,181 | (36,688) | \$304,924 | 98.1%   | \$167          | 16             | 46             |











### **EULESS**

### MLS Data for January 2025 (City of Euless)

| List Price          | Actives | Closed | Months    | Failures       | In Escrow  | DOM      | Avg LIST  | Avg CLOSE | Close to List |
|---------------------|---------|--------|-----------|----------------|------------|----------|-----------|-----------|---------------|
| LIST Price          | Actives | Ciosed | Inventory | (ex, cncl, wd) | III ESCIOW | (Closed) | Price     | Price     | Ratio         |
| \$000,000-99,999    | 0       | 0      | -         | 0              | 0          | -        | -         | -         | -             |
| \$100,000-199,999   | 0       | 1      | 0.00      | 0              | 0          | 69       | \$199,900 | \$195,500 | 97.8%         |
| \$200,000-299,999   | 11      | 9      | 1.2