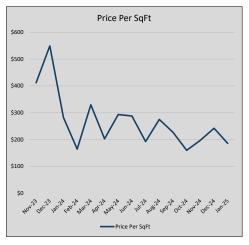

\$275          | 15             | 63             |
| Sep-24 | \$395,669             | (113,332) | \$405,500            | 97.6%                     | \$227          | 6              | 40             |
| Oct-24 | \$213,063             | (182,606) | \$222,250            | 95.9%                     | \$160          | 8              | 34             |
| Nov-24 | \$320,378             | 107,315   | \$326,867            | 98.0%                     | \$197          | 9              | 32             |
| Dec-24 | \$533,500             | 213,122   | \$605,317            | 88.1%                     | \$242          | 6              | 173            |
| Jan-25 | \$277,800             | (255,700) | \$282,567            | 98.3%                     | \$186          | 9              | 75             |











### WILLOW PARK

### MLS Data for January 2025 (City of Willow Park)

| List Price          | Actives | Closed | Months<br>Inventory | Failures<br>(ex, cncl, wd) | In Escrow | DOM<br>(Closed) | Avg LIST<br>Price | Avg CLOSE<br>Price | Close to List<br>Ratio |
|---------------------|---------|--------|---------------------|----------------------------|-----------|-----------------|-------------------|--------------------|------------------------|
| \$000,000-99,999    | 0       | 0      | -                   | 0                          | 0         | -               | -                 | -                  | -                      |
| \$100,000-199,999   | 0       | 0      | -                   | 0                          | 0         | -               | -                 | -