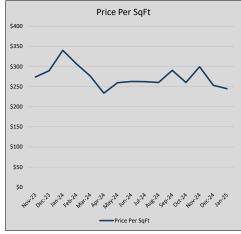

|
| Jul-24 | \$1,275,000 | 2,214     | \$1,334,950 | 95.5%   | \$262          | 2              | 96             |
| Aug-24 | \$1,023,390 | (251,610) | \$1,063,190 | 96.3%   | \$260          | 10             | 15             |
| Sep-24 | \$1,152,688 | 129,298   | \$1,222,487 | 94.3%   | \$290          | 8              | 40             |
| Oct-24 | \$1,126,938 | (25,750)  | \$1,189,375 | 94.8%   | \$260          | 8              | 95             |
| Nov-24 | \$1,390,000 | 263,063   | \$1,419,000 | 98.0%   | \$300          | 1              | 17             |
| Dec-24 | \$1,113,750 | (276,250) | \$1,173,650 | 94.9%   | \$253          | 6              | 92             |
| Jan-25 | \$1,082,083 | (31,667)  | \$1,151,667 | 94.0%   | \$245          | 6              | 78             |











### PLANO

### MLS Data for January 2025 (City of Plano)

| List Price          | Actives | Closed | Months    | Failures       | In Escrow  | DOM      | Avg LIST    | Avg CLOSE   | Close to List |
|---------------------|---------|--------|-----------|----------------|------------|----------|-------------|-------------|---------------|
| LIST PTICE          | Actives | Closed | Inventory | (ex, cncl, wd) | III ESCIOW | (Closed) | Price       | Price       | Ratio         |
| \$000,000-99,999    | 0       | 0      | -         | 1              | 0          |          | -           | -           | -             |
| \$100,000-199,999   | 2       | 1      | 2.00      | 0              | 0          | 123      | \$188,000   | \$170,000   | 90.4%         |
| \$200,000-299,999   | 12      |