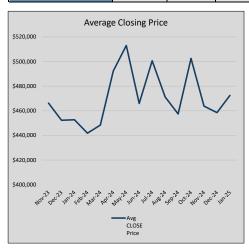

$219          | 80             | 25             |
| Jul-24 | \$500,615 | 34,697   | \$507,760 | 98.6%   | \$222          | 129            | 22             |
| Aug-24 | \$471,198 | (29,418) | \$477,278 | 98.7%   | \$218          | 101            | 21             |
| Sep-24 | \$457,436 | (13,762) | \$465,674 | 98.2%   | \$220          | 90             | 30             |
| Oct-24 | \$502,531 | 45,096   | \$511,195 | 98.3%   | \$227          | 90             | 34             |
| Nov-24 | \$463,788 | (38,743) | \$471,558 | 98.4%   | \$214          | 93             | 33             |
| Dec-24 | \$458,494 | (5,294)  | \$473,489 | 96.8%   | \$207          | 83             | 45             |
| Jan-25 | \$472,502 | 14,008   | \$481,268 | 98.2%   | \$221          | 47             | 51             |











## CELINA

#### MLS Data for January 2025 (City of Celina)

| List Price          | Actives | Closed | Months<br>Inventory | Failures<br>(ex, cncl, wd) | In Escrow | DOM<br>(Closed) | Avg LIST<br>Price | Avg CLOSE<br>Price | Close to List<br>Ratio |
|---------------------|---------|--------|---------------------|----------------------------|-----------|-----------------|-------------------|--------------------|------------------------|
| \$000,000-99,999    | 0       | 0      | -                   | 0                          | 0         | -               | -                 | -                  | -                      |
| \$100,000-199,999   | 0       | 0      | -                   | 0                          | 0         | -               | -                 | -