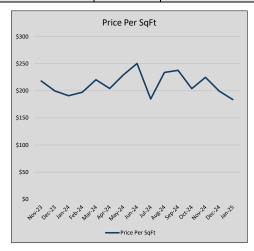

| 10             | 100            |
| Jul-24 | \$578,464 | (295,424) | \$612,987 | 94.4%   | \$185          | 6              | 65             |
| Aug-24 | \$819,605 | 241,142   | \$831,436 | 98.6%   | \$234          | 13             | 55             |
| Sep-24 | \$755,559 | (64,046)  | \$787,790 | 95.9%   | \$238          | 7              | 78             |
| Oct-24 | \$536,215 | (219,344) | \$570,147 | 94.0%   | \$204          | 9              | 103            |
| Nov-24 | \$738,853 | 202,638   | \$773,634 | 95.5%   | \$225          | 7              | 65             |
| Dec-24 | \$660,993 | (77,860)  | \$693,807 | 95.3%   | \$199          | 13             | 101            |
| Jan-25 | \$572,347 | (88,645)  | \$597,336 | 95.8%   | \$184          | 7              | 148            |











### MELISSA

### MLS Data for January 2025 (City of Melissa)

| List Price          | Actives | Closed | Months<br>Inventory | Failures<br>(ex, cncl, wd) | In Escrow | DOM<br>(Closed) | Avg LIST<br>Price | Avg CLOSE<br>Price | Close to List<br>Ratio |
|---------------------|---------|--------|---------------------|----------------------------|-----------|-----------------|-------------------|--------------------|------------------------|
| \$000,000-99,999    | 0       | 0      | -                   | 0                          | 0         | -               | -                 | -                  | -                      |
| \$100,000-199,999   | 0       | 0      | -                   | 0                          | 0         | -               | -                 | -