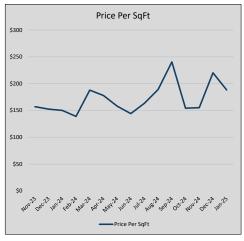

| 19             | 45             |
| Jul-24 | \$307,814 | 62,572    | \$319,088 | 96.5%   | \$163          | 29             | 60             |
| Aug-24 | \$346,217 | 38,403    | \$354,436 | 97.7%   | \$189          | 11             | 57             |
| Sep-24 | \$395,014 | 48,796    | \$417,249 | 94.7%   | \$240          | 18             | 84             |
| Oct-24 | \$286,622 | (108,392) | \$293,152 | 97.8%   | \$154          | 25             | 74             |
| Nov-24 | \$321,705 | 35,083    | \$329,248 | 97.7%   | \$155          | 21             | 71             |
| Dec-24 | \$452,121 | 130,416   | \$475,490 | 95.1%   | \$220          | 27             | 65             |
| Jan-25 | \$369,904 | (82,217)  | \$417,738 | 88.5%   | \$188          | 12             | 61             |











### GARLAND

### MLS Data for January 2025 (City of Garland)

| List Price          | Actives | Closed | Months    | Failures       | In Escrow  | DOM      | Avg LIST  | Avg CLOSE | Close to List |
|---------------------|---------|--------|-----------|----------------|------------|----------|-----------|-----------|---------------|
| LIST Price          | Actives | Closed | Inventory | (ex, cncl, wd) | III ESCIOW | (Closed) | Price     | Price     | Ratio         |
| \$000,000-99,999    | 1       | 0      | -         | 0              | 0          | -        | =         | =         | =             |
| \$100,000-199,999   | 31      | 6      | 5.17      | 6              | 5          | 33       | \$162,298 | \$159,483 | 98.3%         |
| \$200,000-299,999   | 161     | 41     | 3.93