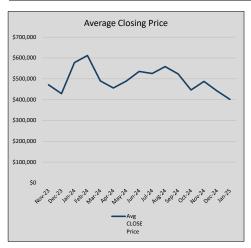

| 39             | 63             |
| Jul-24 | \$525,458 | (10,142)  | \$541,958 | 97.0%   | \$205          | 42             | 78             |
| Aug-24 | \$558,492 | 33,034    | \$576,000 | 97.0%   | \$214          | 51             | 91             |
| Sep-24 | \$523,345 | (35,147)  | \$541,308 | 96.7%   | \$202          | 46             | 103            |
| Oct-24 | \$446,382 | (76,963)  | \$459,211 | 97.2%   | \$187          | 49             | 89             |
| Nov-24 | \$487,594 | 41,212    | \$501,060 | 97.3%   | \$204          | 31             | 113            |
| Dec-24 | \$441,888 | (45,705)  | \$456,450 | 96.8%   | \$190          | 53             | 112            |
| Jan-25 | \$401,165 | (40,723)  | \$423,262 | 94.8%   | \$180          | 19             | 105            |











### WEATHERFORD

### MLS Data for January 2025 (City of Weatherford)

| List Price          | Actives | Closed | Months    | Failures       | In Escrow  | DOM      | Avg LIST    | Avg CLOSE   | Close to List |
|---------------------|---------|--------|-----------|----------------|------------|----------|-------------|-------------|---------------|
| LIST PITCE          | Actives | Closed | Inventory | (ex, cncl, wd) | III ESCIOW | (Closed) | Price       | Price       | Ratio         |
| \$000,000-99,999    | 2       | 1      | 2.00      | 0              | 0          | 82       | \$88,500    | \$88,500    | 100.0%        |
| \$100,000-199,999   | 13      | 3      | 4.33      | 0              | 3          | 27       | \$136,533   | \$121,667   | 89.1%         |
| \$200,000-299,999