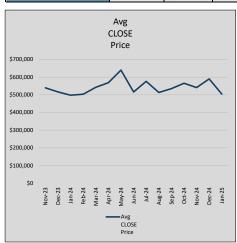

| 1686           | 37             |
| Jul-24 | \$576,323 | 60,115    | \$591,098 | 97.5%   | \$271          | 1816           | 38             |
| Aug-24 | \$513,268 | (63,054)  | \$525,641 | 97.6%   | \$256          | 1776           | 41             |
| Sep-24 | \$535,041 | 21,772    | \$550,198 | 97.2%   | \$256          | 1567           | 44             |
| Oct-24 | \$565,266 | 30,225    | \$584,554 | 96.7%   | \$269          | 1666           | 46             |
| Nov-24 | \$540,879 | (24,387)  | \$557,343 | 97.0%   | \$261          | 1470           | 47             |
| Dec-24 | \$590,037 | 49,158    | \$606,535 | 97.3%   | \$279          | 1552           | 54             |
| Jan-25 | \$504,500 | (85,537)  | \$521,576 | 96.7%   | \$249          | 1227           | 57             |











## **DENTON COUNTY**

#### MLS Data for January 2025 (DENTON COUNTY)

| ist Price Actives | Actives Closed                                                   | Months                                                                                                  | Failures                                                                                                                                                                                                                                                                                                                                                                                                                                                             | In Escrow