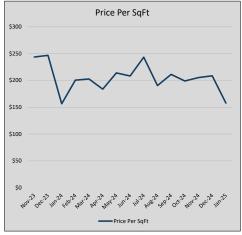

\$190          | 10             | 108            |
| Sep-24 | \$489,860             | 110,460   | \$497,712            | 98.4%                     | \$211          | 8              | 102            |
| Oct-24 | \$352,992             | (136,868) | \$363,633            | 97.1%                     | \$199          | 6              | 165            |
| Nov-24 | \$581,048             | 228,056   | \$582,838            | 99.7%                     | \$205          | 2              | 183            |
| Dec-24 | \$459,071             | (121,976) | \$469,796            | 97.7%                     | \$209          | 8              | 105            |
| Jan-25 | \$337,185             | (121,886) | \$369,425            | 91.3%                     | \$158          | 5              | 94             |











### LEWISVILLE

### MLS Data for January 2025 (City of Lewisville)

| List Price          | Actives | Closed