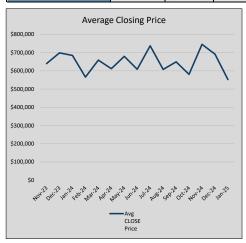

| 51             | 61             |
| Jul-24 | \$737,632 | 128,980   | \$769,017 | 95.9%   | \$244          | 43             | 104            |
| Aug-24 | \$607,965 | (129,667) | \$618,879 | 98.2%   | \$219          | 28             | 84             |
| Sep-24 | \$649,303 | 41,337    | \$666,341 | 97.4%   | \$222          | 45             | 64             |
| Oct-24 | \$580,878 | (68,424)  | \$597,588 | 97.2%   | \$219          | 37             | 87             |
| Nov-24 | \$745,475 | 164,596   | \$762,292 | 97.8%   | \$235          | 40             | 78             |
| Dec-24 | \$692,053 | (53,422)  | \$718,185 | 96.4%   | \$229          | 40             | 98             |
| Jan-25 | \$552,414 | (139,638) | \$598,408 | 92.3%   | \$199          | 27             | 73             |











## ALLEN

#### MLS Data for January 2025 (City of Allen)

| List Price Actives  | A ctivos | Closed | Months    | Failures       | In Escrow  | DOM      | Avg LIST    | Avg CLOSE   | Close to List |
|---------------------|----------|--------|-----------|----------------|------------|----------|-------------|-------------|---------------|
| LIST PIICE          | Actives  | Cioseu | Inventory | (ex, cncl, wd) | III ESCIOW | (Closed) | Price       | Price       | Ratio         |
| \$000,000-99,999    | 0        | 0      | -         | 0              | 0          | -        | =           | -           | =             |
| \$100,000-199,999   | 1        | 0      | -         | 0              | 0          | -        | -           | -           | -             |
| \$200,000-299,999   | 1