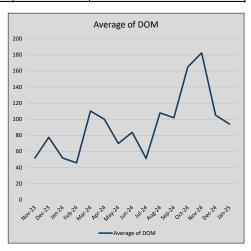

$190          | 10             | 108            |
| Sep-24 | \$489,860             | 110,460   | \$497,712            | 98.4%                     | \$211          | 8              | 102            |
| Oct-24 | \$352,992             | (136,868) | \$363,633            | 97.1%                     | \$199          | 6              | 165            |
| Nov-24 | \$581,048             | 228,056   | \$582,838            | 99.7%                     | \$205          | 2              | 183            |
| Dec-24 | \$459,071             | (121,976) | \$469,796            | 97.7%                     | \$209          | 8              | 105            |
| Jan-25 | \$337,185             | (121,886) | \$369,425            | 91.3%                     | \$158          | 5              | 94             |











### LEWISVILLE

### MLS Data for January 2025 (City of Lewisville)

| List Price          | Actives | Closed