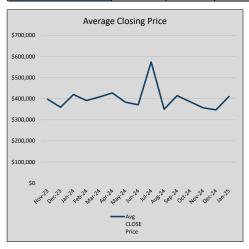

| 28             | 41             |
| Jul-24 | \$574,035 | 202,583   | \$615,135 | 93.3%   | \$233          | 20             | 57             |
| Aug-24 | \$350,538 | (223,496) | \$358,950 | 97.7%   | \$166          | 18             | 70             |
| Sep-24 | \$414,447 | 63,909    | \$423,092 | 98.0%   | \$187          | 21             | 82             |
| Oct-24 | \$386,038 | (28,409)  | \$398,978 | 96.8%   | \$182          | 20             | 72             |
| Nov-24 | \$356,940 | (29,098)  | \$362,533 | 98.5%   | \$168          | 24             | 94             |
| Dec-24 | \$347,159 | (9,781)   | \$358,992 | 96.7%   | \$182          | 16             | 67             |
| Jan-25 | \$410,738 | 63,579    | \$428,412 | 95.9%   | \$202          | 8              | 102            |











## CARROLLTON

#### MLS Data for January 2025 (City of Carrollton)

| List Price              | Actives | Closed   | Months    | Failures       | In Escrow   | DOM          | Avg LIST    | Avg CLOSE   | Close to List |
|-------------------------|---------|----------|-----------|----------------|-------------|--------------|-------------|-------------|---------------|
| LIST Price              | Actives | Closed   | Inventory | (ex, cncl, wd) | III ESCIOW  | (Closed)     | Price       | Price       | Ratio         |
| \$000,000-99,999        | 0       | 0        | -         | 0              | 0           | -            | -           | -           | -             |
| \$100,000-199,999       | 4       | 0        | -         | 0              | 0           | ı            | 1