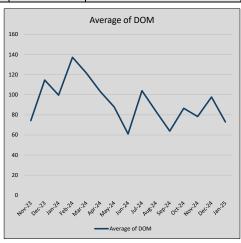

| 51             | 61             |
| Jul-24 | \$737,632 | 128,980   | \$769,017 | 95.9%   | \$244          | 43             | 104            |
| Aug-24 | \$607,965 | (129,667) | \$618,879 | 98.2%   | \$219          | 28             | 84             |
| Sep-24 | \$649,303 | 41,337    | \$666,341 | 97.4%   | \$222          | 45             | 64             |
| Oct-24 | \$580,878 | (68,424)  | \$597,588 | 97.2%   | \$219          | 37             | 87             |
| Nov-24 | \$745,475 | 164,596   | \$762,292 | 97.8%   | \$235          | 40             | 78             |
| Dec-24 | \$692,053 | (53,422)  | \$718,185 | 96.4%   | \$229          | 40             | 98             |
| Jan-25 | \$552,414 | (139,638) | \$598,408 | 92.3%   | \$199          | 27             | 73             |











## ALLEN

#### MLS Data for January 2025 (City of Allen)

| List Price Actives  | A ctivos | Closed | Months    | Failures       | In Escrow  | DOM      | Avg LIST    | Avg CLOSE   | Close to List |
|---------------------|----------|--------|-----------|----------------|------------|----------|-------------|-------------|---------------|
| LIST PIICE          | Actives  | Cioseu | Inventory | (ex, cncl, wd) | III ESCIOW | (Closed) | Price       | Price       | Ratio         |
| \$000,000-99,999    | 0        | 0      | -         | 0              | 0          | -        | =           | -           | =             |
| \$100,000-199,999   | 1        | 0      | -         | 0              | 0          | -        | -           | -           | -             |
| \$200,000-299,999   | 1