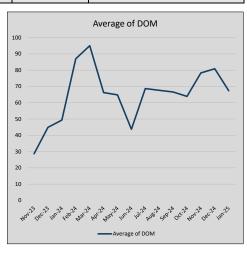

| 47             | 44             |
| Jul-24 | \$435,786 | 6,385    | \$446,357 | 97.6%   | \$176          | 65             | 69             |
| Aug-24 | \$408,905 | (26,880) | \$419,771 | 97.4%   | \$173          | 58             | 68             |
| Sep-24 | \$443,505 | 34,600   | \$454,382 | 97.6%   | \$175          | 55             | 67             |
| Oct-24 | \$419,032 | (24,473) | \$422,985 | 99.1%   | \$179          | 50             | 64             |
| Nov-24 | \$453,042 | 34,010   | \$473,410 | 95.7%   | \$172          | 39             | 78             |
| Dec-24 | \$432,863 | (20,180) | \$448,444 | 96.5%   | \$179          | 40             | 81             |
| Jan-25 | \$391,304 | (41,559) | \$406,966 | 96.2%   | \$171          | 35             | 67             |











### FLOWER MOUND

### MLS Data for January 2025 (City of Flower Mound)

| List Price          | Actives | Closed   | Months    | Failures       | In Escrow   | DOM          | Avg LIST    | Avg CLOSE   | Close to List |
|---------------------|---------|----------|-----------|----------------|-------------|--------------|-------------|-------------|---------------|
| LIST Price          | Actives | Closed   | Inventory | (ex, cncl, wd) | III ESCIOW  | (Closed)     | Price       | Price       | Ratio         |
| \$000,000-99,999    | 0       | 0        | -         | 0              | 0           | -            | -           | -           | -             |
| \$100,000-199,999   | 0       | 0        | -         | 0              | 1           | -            | -           | -           | -