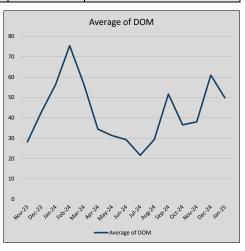

|
| Jul-24 | \$1,072,669 | (190,617) | \$1,091,894 | 98.2%   | \$294          | 32             | 22             |
| Aug-24 | \$1,120,114 | 47,445    | \$1,154,716 | 97.0%   | \$277          | 30             | 29             |
| Sep-24 | \$1,202,860 | 82,746    | \$1,255,712 | 95.8%   | \$323          | 25             | 52             |
| Oct-24 | \$1,045,075 | (157,785) | \$1,062,081 | 98.4%   | \$271          | 35             | 37             |
| Nov-24 | \$1,209,089 | 164,014   | \$1,265,619 | 95.5%   | \$310          | 27             | 38             |
| Dec-24 | \$1,092,017 | (117,072) | \$1,136,884 | 96.1%   | \$296          | 22             | 61             |
| Jan-25 | \$1,034,749 | (57,268)  | \$1,067,425 | 96.9%   | \$290          | 20             | 50             |











## COPPELL

#### MLS Data for January 2025 (City of Coppell)

| List Price          | Actives | Closed | Months    | Failures       | In Escrow  | MOD      | Avg LIST  | Avg CLOSE | Close to List |
|---------------------|---------|--------|-----------|----------------|------------|----------|-----------|-----------|---------------|
|                     | Actives | Closed | Inventory | (ex, cncl, wd) | III ESCIOW | (Closed) | Price     | Price     | Ratio         |
| \$000,000-99,999    | 0       | 0      | -         | 0              | 0          | -        | =         | =         | =             |
| \$100,000-199,999   | 0       | 0      | -         | 0              | 0          | -        | -         | -         | -             |
| \$200,000-299,999   | 0       | 1      | 0.00