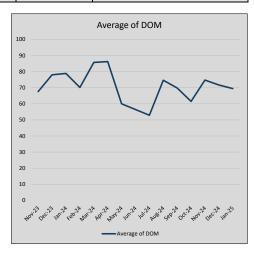

| 26             | 56             |
| Jul-24 | \$432,887 | (60,589)  | \$438,579 | 98.7%   | \$202          | 31             | 53             |
| Aug-24 | \$486,806 | 53,920    | \$493,192 | 98.7%   | \$230          | 24             | 75             |
| Sep-24 | \$441,544 | (45,263)  | \$449,672 | 98.2%   | \$236          | 18             | 70             |
| Oct-24 | \$498,663 | 57,119    | \$498,489 | 100.0%  | \$242          | 19             | 62             |
| Nov-24 | \$483,613 | (15,050)  | \$500,588 | 96.6%   | \$233          | 24             | 75             |
| Dec-24 | \$450,000 | (33,613)  | \$467,000 | 96.4%   | \$197          | 7              | 72             |
| Jan-25 | \$373,883 | (76,117)  | \$380,858 | 98.2%   | \$209          | 12             | 70             |











### SAVANNAH

### MLS Data for January 2025 (City of Savannah)

|                     |         |        |                     | 3                          | ` _       |                 | ,                 |                    |                        |
|---------------------|---------|--------|---------------------|----------------------------|-----------|-----------------|-------------------|--------------------|------------------------|
| List Price          | Actives | Closed | Months<br>Inventory | Failures<br>(ex, cncl, wd) | In Escrow | DOM<br>(Closed) | Avg LIST<br>Price | Avg CLOSE<br>Price | Close to List<br>Ratio |
| \$000,000-99,999    | 0       | 0      | -                   | 0                          | 0         | -               | -                 | -