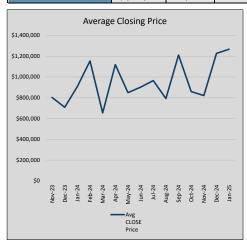

|
| Jul-24 | \$965,282   | 62,724    | \$996,725   | 96.8%   | \$238          | 16             | 71             |
| Aug-24 | \$792,882   | (172,401) | \$829,060   | 95.6%   | \$227          | 20             | 53             |
| Sep-24 | \$1,211,373 | 418,492   | \$1,222,720 | 99.1%   | \$302          | 15             | 88             |
| Oct-24 | \$859,729   | (351,644) | \$876,040   | 98.1%   | \$235          | 20             | 94             |
| Nov-24 | \$820,985   | (38,744)  | \$859,806   | 95.5%   | \$241          | 13             | 63             |
| Dec-24 | \$1,227,023 | 406,038   | \$1,289,468 | 95.2%   | \$296          | 16             | 57             |
| Jan-25 | \$1,266,801 | 39,778    | \$1,304,199 | 97.1%   | \$305          | 12             | 86             |











### IRVING

### MLS Data for January 2025 (City of Irving)

| List Price          | Actives | Closed | Months    | Failures       | In Escrow  | DOM      | Avg LIST    | Avg CLOSE   | Close to List |
|---------------------|---------|--------|-----------|----------------|------------|----------|-------------|-------------|---------------|
| LIST PITCE          | Actives | Ciosea | Inventory | (ex, cncl, wd) | III ESCIOW | (Closed) | Price       | Price       | Ratio         |
| \$000,000-99,999    | 0       | 0      | -         | 0              | 0          | -        | -           | -           | -             |
| \$100,000-199,999   | 21      | 4      | 5.25      | 2              | 2          | 31       | \$177,225   | \$183,050   | 103.3%        |
| \$200,000-299,999   | 48