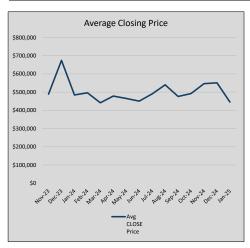

| 116            | 68             |
| Jul-24 | \$490,566 | 39,654    | \$507,860 | 96.6%   | \$227          | 124            | 83             |
| Aug-24 | \$540,418 | 49,852    | \$560,683 | 96.4%   | \$235          | 106            | 60             |
| Sep-24 | \$476,485 | (63,932)  | \$485,773 | 98.1%   | \$218          | 83             | 66             |
| Oct-24 | \$492,328 | 15,843    | \$503,508 | 97.8%   | \$227          | 94             | 73             |
| Nov-24 | \$546,620 | 54,292    | \$559,405 | 97.7%   | \$239          | 79             | 82             |
| Dec-24 | \$551,285 | 4,665     | \$580,915 | 94.9%   | \$257          | 90             | 75             |
| Jan-25 | \$445,845 | (105,440) | \$460,438 | 96.8%   | \$209          | 78             | 94             |











### WHITESBORO

### MLS Data for January 2025 (City of Whitesboro)

| Actives Closed | Months                                                         | Failures                                              | In Factory     | DOM                        | Avg LIST                   | Avg CLOSE                             | Close to List