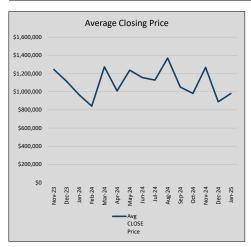

|
| Jul-24 | \$1,127,620 | (27,418)  | \$1,152,414 | 97.8%   | \$281          | 17             | 49             |
| Aug-24 | \$1,369,854 | 242,234   | \$1,423,775 | 96.2%   | \$335          | 14             | 69             |
| Sep-24 | \$1,051,137 | (318,717) | \$1,117,908 | 94.0%   | \$274          | 12             | 66             |
| Oct-24 | \$981,284   | (69,853)  | \$1,006,305 | 97.5%   | \$271          | 15             | 44             |
| Nov-24 | \$1,266,651 | 285,367   | \$1,311,557 | 96.6%   | \$279          | 13             | 75             |
| Dec-24 | \$888,743   | (377,908) | \$942,627   | 94.3%   | \$291          | 13             | 84             |
| Jan-25 | \$981,000   | 92,257    | \$1,016,580 | 96.5%   | \$273          | 5              | 60             |











### MANSFIELD

### MLS Data for January 2025 (City of Mansfield)

| List Price          | Actives | Closed | Months    | Failures       | In Escrow  | MOD      | Avg LIST    | Avg CLOSE   | Close to List |
|---------------------|---------|--------|-----------|----------------|------------|----------|-------------|-------------|---------------|
| LIST Price          | Actives | Closed | Inventory | (ex, cncl, wd) | III ESCIOW | (Closed) | Price       | Price       | Ratio         |
| \$000,000-99,999    | 0       | 0      | -         | 0              | 0          | -        | =           | =           | -             |
| \$100,000-199,999   | 0       | 0      | -         | 0              | 0          | -        | -           | -           | -             |
| \$200,000-299,999   |