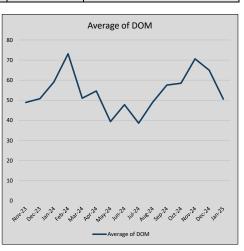

| 62             | 48             |
| Jul-24 | \$504,107 | (6,907)  | \$516,514 | 97.6%   | \$198          | 81             | 39             |
| Aug-24 | \$448,892 | (55,215) | \$461,563 | 97.3%   | \$198          | 73             | 49             |
| Sep-24 | \$468,407 | 19,514   | \$483,006 | 97.0%   | \$190          | 63             | 58             |
| Oct-24 | \$458,193 | (10,214) | \$467,096 | 98.1%   | \$185          | 58             | 58             |
| Nov-24 | \$455,645 | (2,548)  | \$466,554 | 97.7%   | \$189          | 51             | 71             |
| Dec-24 | \$440,225 | (15,420) | \$453,145 | 97.1%   | \$188          | 55             | 65             |
| Jan-25 | \$480,034 | 39,810   | \$492,664 | 97.4%   | \$201          | 29             | 51             |