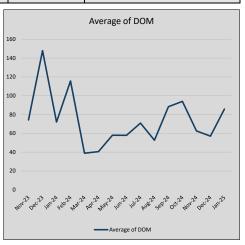

|
| Jul-24 | \$965,282   | 62,724    | \$996,725   | 96.8%   | \$238          | 16             | 71             |
| Aug-24 | \$792,882   | (172,401) | \$829,060   | 95.6%   | \$227          | 20             | 53             |
| Sep-24 | \$1,211,373 | 418,492   | \$1,222,720 | 99.1%   | \$302          | 15             | 88             |
| Oct-24 | \$859,729   | (351,644) | \$876,040   | 98.1%   | \$235          | 20             | 94             |
| Nov-24 | \$820,985   | (38,744)  | \$859,806   | 95.5%   | \$241          | 13             | 63             |
| Dec-24 | \$1,227,023 | 406,038   | \$1,289,468 | 95.2%   | \$296          | 16             | 57             |
| Jan-25 | \$1,266,801 | 39,778    | \$1,304,199 | 97.1%   | \$305          | 12             | 86             |











### IRVING

### MLS Data for January 2025 (City of Irving)

| List Price          | Actives | Closed | Months    | Failures       | In Escrow  | DOM      | Avg LIST    | Avg CLOSE   | Close to List |
|---------------------|---------|--------|-----------|----------------|------------|----------|-------------|-------------|---------------|
| LIST PITCE          | Actives | Ciosea | Inventory | (ex, cncl, wd) | III ESCIOW | (Closed) | Price       | Price       | Ratio         |
| \$000,000-99,999    | 0       | 0      | -         | 0              | 0          | -        | -           | -           | -             |
| \$100,000-199,999   | 21      | 4      | 5.25      | 2              | 2          | 31       | \$177,225   | \$183,050   | 103.3%        |
| \$200,000-299,999   | 48      |