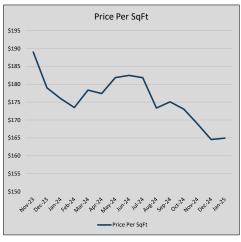

82          | 120            | 35             |
| Jul-24 | \$336,428 | (9,164)  | \$343,989 | 97.8%   | \$182          | 123            | 41             |
| Aug-24 | \$357,260 | 20,832   | \$364,248 | 98.1%   | \$173          | 128            | 49             |
| Sep-24 | \$340,076 | (17,185) | \$348,267 | 97.6%   | \$175          | 119            | 62             |
| Oct-24 | \$346,749 | 6,674    | \$356,174 | 97.4%   | \$173          | 138            | 53             |
| Nov-24 | \$316,297 | (30,452) | \$324,732 | 97.4%   | \$169          | 173            | 39             |
| Dec-24 | \$325,570 | 9,272    | \$334,709 | 97.3%   | \$165          | 138            | 46             |
| Jan-25 | \$322,361 | (3,209)  | \$333,506 | 96.7%   | \$165          | 107            | 50             |











### PROSPER

### MLS Data for January 2025 (City of Prosper)

| List Price          | Actives | Closed | Months<br>Inventory | Failures<br>(ex, cncl, wd) | In Escrow | DOM<br>(Closed) | Avg LIST<br>Price | Avg CLOSE<br>Price | Close to List<br>Ratio |
|---------------------|---------|--------|---------------------|----------------------------|-----------|-----------------|-------------------|--------------------|------------------------|
| \$000,000-99,999    | 0       | 0      | -                   | 0                          | 0         | -               | -                 | -                  | -                      |
| \$100,000-199,999   | 0       | 0      | -                   | 0                          | 0         | -               | -                 | -