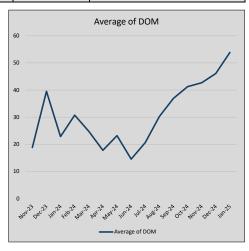

| 35             | 15             |
| Jul-24 | \$694,406 | (34,746)  | \$703,995 | 98.6%   | \$252          | 40             | 21             |
| Aug-24 | \$720,980 | 26,574    | \$736,513 | 97.9%   | \$248          | 31             | 30             |
| Sep-24 | \$602,780 | (118,200) | \$610,876 | 98.7%   | \$247          | 25             | 37             |
| Oct-24 | \$662,841 | 60,061    | \$680,421 | 97.4%   | \$254          | 29             | 41             |
| Nov-24 | \$741,158 | 78,317    | \$765,353 | 96.8%   | \$257          | 19             | 43             |
| Dec-24 | \$765,447 | 24,289    | \$770,703 | 99.3%   | \$269          | 30             | 46             |
| Jan-25 | \$554,813 | (210,633) | \$574,633 | 96.6%   | \$250          | 15             | 54             |











### CORINTH

### MLS Data for January 2025 (City of Corinth)

| List Price          | Actives