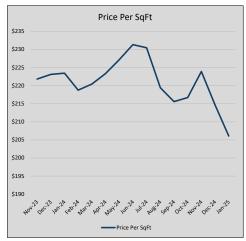

31          | 319            | 37             |
| Jul-24 | \$589,735 | (8,015)  | \$602,581 | 97.9%   | \$230          | 286            | 37             |
| Aug-24 | \$570,799 | (18,936) | \$585,803 | 97.4%   | \$219          | 271            | 45             |
| Sep-24 | \$553,852 | (16,947) | \$568,083 | 97.5%   | \$216          | 254            | 49             |
| Oct-24 | \$541,916 | (11,936) | \$557,714 | 97.2%   | \$217          | 270            | 51             |
| Nov-24 | \$583,245 | 41,329   | \$598,456 | 97.5%   | \$224          | 255            | 53             |
| Dec-24 | \$555,447 | (27,798) | \$570,143 | 97.4%   | \$215          | 256            | 62             |
| Jan-25 | \$499,638 | (55,808) | \$512,335 | 97.5%   | \$206          | 185            | 68             |











### MCLENDON-CHISOLM

### MLS Data for January 2025 (City of McLendon Chisholm)

| List Price          | Actives | Closed | Months    | Failures       | In Escrow  | DOM      | Avg LIST  | Avg CLOSE | Close to List |
|---------------------|---------|--------|-----------|----------------|------------|----------|-----------|-----------|---------------|
| Elst Files          | Actives | Closed | Inventory | (ex, cncl, wd) | III E3CIOW | (Closed) | Price     | Price     | Ratio         |
| \$000,000-99,999    | 0       | 0      | -         | 0              | 0          | -        | -         | -         | -             |
| \$100,000-199,999   | 0       | 0      | -         | 0              | 0          | -        | -         | -         | -             |
| \$200,000-299,999   | 0