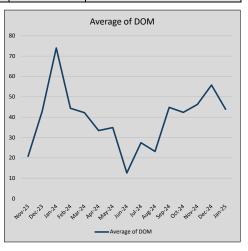

| 21             | 13             |
| Jul-24 | \$385,650 | 59,113    | \$390,746 | 98.7%   | \$187          | 28             | 27             |
| Aug-24 | \$330,628 | (55,022)  | \$338,324 | 97.7%   | \$179          | 25             | 23             |
| Sep-24 | \$320,576 | (10,052)  | \$333,383 | 96.2%   | \$171          | 17             | 45             |
| Oct-24 | \$331,583 | 11,007    | \$334,654 | 99.1%   | \$192          | 24             | 42             |
| Nov-24 | \$514,049 | 182,466   | \$526,227 | 97.7%   | \$231          | 29             | 46             |
| Dec-24 | \$358,577 | (155,472) | \$365,506 | 98.1%   | \$185          | 32             | 56             |
| Jan-25 | \$327,955 | (30,622)  | \$334,530 | 98.0%   | \$178          | 22             | 44             |











## BURLESON

#### MLS Data for January 2025 (City of Burleson)

| List Price          | Actives