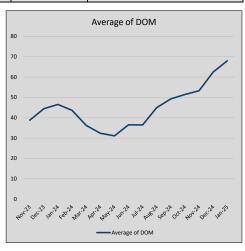

| 319            | 37             |
| Jul-24 | \$589,735 | (8,015)  | \$602,581 | 97.9%   | \$230          | 286            | 37             |
| Aug-24 | \$570,799 | (18,936) | \$585,803 | 97.4%   | \$219          | 271            | 45             |
| Sep-24 | \$553,852 | (16,947) | \$568,083 | 97.5%   | \$216          | 254            | 49             |
| Oct-24 | \$541,916 | (11,936) | \$557,714 | 97.2%   | \$217          | 270            | 51             |
| Nov-24 | \$583,245 | 41,329   | \$598,456 | 97.5%   | \$224          | 255            | 53             |
| Dec-24 | \$555,447 | (27,798) | \$570,143 | 97.4%   | \$215          | 256            | 62             |
| Jan-25 | \$499,638 | (55,808) | \$512,335 | 97.5%   | \$206          | 185            | 68             |











### MCLENDON-CHISOLM

### MLS Data for January 2025 (City of McLendon Chisholm)

| List Price          | Actives | Closed | Months    | Failures       | In Escrow  | DOM      | Avg LIST  | Avg CLOSE | Close to List |
|---------------------|---------|--------|-----------|----------------|------------|----------|-----------|-----------|---------------|
| Elst Files          | Actives | Closed | Inventory | (ex, cncl, wd) | III E3CIOW | (Closed) | Price     | Price     | Ratio         |
| \$000,000-99,999    | 0       | 0      | -         | 0              | 0          | -        | -         | -         | -             |
| \$100,000-199,999   | 0       | 0      | -         | 0              | 0          | -        | -         | -         | -             |
| \$200,000-299,999   | 0       |