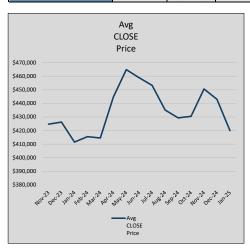

$206          | 2026           | 39             |
| Jul-24 | \$453,307 | (5,599)  | \$461,600 | 98.2%   | \$207          | 2067           | 39             |
| Aug-24 | \$435,105 | (18,202) | \$444,948 | 97.8%   | \$201          | 1884           | 41             |
| Sep-24 | \$429,363 | (5,742)  | \$439,693 | 97.7%   | \$201          | 1648           | 48             |
| Oct-24 | \$430,466 | 1,103    | \$441,290 | 97.5%   | \$200          | 1754           | 51             |
| Nov-24 | \$450,641 | 20,175   | \$462,180 | 97.5%   | \$203          | 1608           | 51             |
| Dec-24 | \$443,052 | (7,589)  | \$455,025 | 97.4%   | \$201          | 1735           | 57             |
| Jan-25 | \$419,953 | (23,099) | \$430,326 | 97.6%   | \$195          | 1199           | 63             |











## **WISE COUNTY**

#### MLS Data for January 2025 (WISE COUNTY)

|                     |            |        |           |                |           | 5014     | A LICT      | A 61.06F    | Cl . I.       |
|---------------------|------------|--------|-----------|----------------|-----------|----------|-------------|-------------|---------------|
| List Price          | Actives    | Closed | Months    | Failures       | In Escrow | DOM      | Avg LIST    | Avg CLOSE   | Close to List |
| 2.501 1165          | 7 10111 00 | 0.0004 | Inventory | (ex, cncl, wd) | 233.31.   | (Closed) | Price       | Price       | Ratio         |
| \$000,000-99,999    | 2          | 3      | 0.67      | 1              | 0         | 105      | \$69,833    | \$61,667    | 88.3%         |
| \$100,000-19