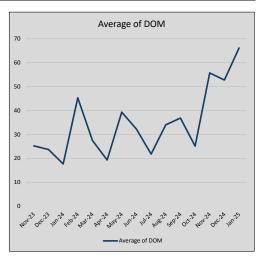

| \$649          | 20             | 22             |
| Aug-24 | \$2,088,799  | (546,046) | \$2,168,133 | 96.3%            | \$609          | 15             | 34             |
| Sep-24 | \$2,542,969  | 454,170   | \$2,713,625 | 93.7%            | \$599          | 16             | 37             |
| Oct-24 | \$2,377,376  | (165,593) | \$2,439,465 | 97.5%            | \$655          | 17             | 25             |
| Nov-24 | \$2,264,500  | (112,876) | \$2,407,140 | 94.1%            | \$624          | 10             | 56             |
| Dec-24 | \$2,693,037  | 428,537   | \$2,842,778 | 94.7%            | \$669          | 27             | 53             |
| Jan-25 | \$2,183,442  | (509,595) | \$2,214,325 | 98.6%            | \$673          | 12             | 66             |











## Bluffview, Devonshire & Vicinity

#### MLS Data for January 2025

(Bluffview, Devonshire & Vicinity - 75209)

| List Price          | Actives | Closed | Months    | Failures       | In Escrow | DOM      | Avg LIST    | Avg CLOSE   | Close to List |
|---------------------|---------|--------|-----------|----------------|-----------|----------|-------------|-------------|---------------|
|                     |         |        | Inventory | (ex, cncl, wd) |           | (Closed) | Price       | Price       | Ratio         |
| \$000,000-99,999    | 0       | 0      | -         | 0              | 0         | -        | -           | -           | -             |
| \$100,000-199,999   | 1       | 0      | -         | 2              | 1         | -        | -           | -           | =