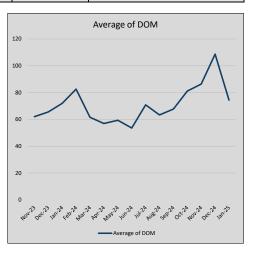

| 88             | 54             |
| Jul-24 | \$408,845 | 33,040   | \$419,182 | 97.5%   | \$182          | 71             | 71             |
| Aug-24 | \$366,108 | (42,736) | \$376,764 | 97.2%   | \$166          | 80             | 63             |
| Sep-24 | \$383,354 | 17,246   | \$396,365 | 96.7%   | \$183          | 76             | 68             |
| Oct-24 | \$368,951 | (14,403) | \$375,990 | 98.1%   | \$175          | 91             | 81             |
| Nov-24 | \$392,096 | 23,145   | \$401,388 | 97.7%   | \$182          | 76             | 86             |
| Dec-24 | \$379,605 | (12,491) | \$390,746 | 97.1%   | \$171          | 65             | 109            |
| Jan-25 | \$363,079 | (16,527) | \$371,881 | 97.6%   | \$167          | 50             | 74             |











### SACHSE

### MLS Data for January 2025 (City of Sachse)

| List Price          | Actives | Closed | Months<br>Inventory | Failures<br>(ex, cncl, wd) | In Escrow | DOM<br>(Closed) | Avg LIST<br>Price | Avg CLOSE<br>Price | Close to List<br>Ratio |
|---------------------|---------|--------|---------------------|----------------------------|-----------|-----------------|-------------------|--------------------|------------------------|
| \$000,000-99,999    | 0       | 0      | -                   | 0                          | 0         | -               | -                 | -                  | -                      |
| \$100,000-199,999   | 1       | 0      | -                   | 0                          | 0         | -               | -                 | -                  |