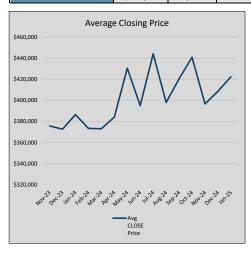

$180          | 80             | 44             |
| Jul-24 | \$444,142 | 49,087   | \$451,956 | 98.3%   | \$200          | 92             | 51             |
| Aug-24 | \$397,991 | (46,151) | \$407,217 | 97.7%   | \$183          | 79             | 46             |
| Sep-24 | \$420,452 | 22,461   | \$432,096 | 97.3%   | \$197          | 80             | 60             |
| Oct-24 | \$440,814 | 20,362   | \$454,536 | 97.0%   | \$188          | 73             | 68             |
| Nov-24 | \$396,663 | (44,151) | \$410,861 | 96.5%   | \$178          | 71             | 72             |
| Dec-24 | \$408,623 | 11,960   | \$420,223 | 97.2%   | \$175          | 70             | 75             |
| Jan-25 | \$422,391 | 13,768   | \$424,523 | 99.5%   | \$188          | 59             | 76             |











## CADDO MILLS

#### MLS Data for January 2025 (City of Caddo Mills)

| List Price          | Actives | Closed   | Months    | Failures       | In Escrow   | DOM          | Avg LIST  | Avg CLOSE | Close to List |
|---------------------|---------|----------|-----------|----------------|-------------|--------------|-----------|-----------|---------------|
| LIST Price          | Actives | Closed   | Inventory | (ex, cncl, wd) | III ESCIOW  | (Closed)     | Price     | Price     | Ratio         |
| \$000,000-99,999    | 0       | 0        | -         | 0              | 0           | -            | -         | -         | -             |
| \$100,000-199,999   | 1       | 1        | 1.00      | 0              | 0           | 163          | \$179,000 | \$179,000 | 100.0%        |
| \$2