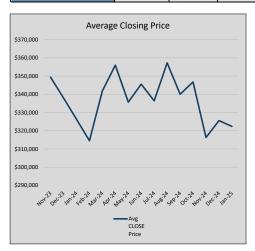

$182          | 120            | 35             |
| Jul-24 | \$336,428 | (9,164)  | \$343,989 | 97.8%   | \$182          | 123            | 41             |
| Aug-24 | \$357,260 | 20,832   | \$364,248 | 98.1%   | \$173          | 128            | 49             |
| Sep-24 | \$340,076 | (17,185) | \$348,267 | 97.6%   | \$175          | 119            | 62             |
| Oct-24 | \$346,749 | 6,674    | \$356,174 | 97.4%   | \$173          | 138            | 53             |
| Nov-24 | \$316,297 | (30,452) | \$324,732 | 97.4%   | \$169          | 173            | 39             |
| Dec-24 | \$325,570 | 9,272    | \$334,709 | 97.3%   | \$165          | 138            | 46             |
| Jan-25 | \$322,361 | (3,209)  | \$333,506 | 96.7%   | \$165          | 107            | 50             |











### PROSPER

### MLS Data for January 2025 (City of Prosper)

| List Price          | Actives | Closed | Months<br>Inventory | Failures<br>(ex, cncl, wd) | In Escrow | DOM<br>(Closed) | Avg LIST<br>Price | Avg CLOSE<br>Price | Close to List<br>Ratio |
|---------------------|---------|--------|---------------------|----------------------------|-----------|-----------------|-------------------|--------------------|------------------------|
| \$000,000-99,999    | 0       | 0      | -                   | 0                          | 0         | -               | -                 | -                  | -                      |
| \$100,000-199,999   | 0       | 0      | -                   | 0                          | 0         | -               | -                 | -