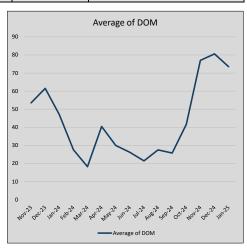

| 15             | 26             |
| Jul-24 | \$587,528 | (109,279) | \$599,844 | 97.9%   | \$198          | 18             | 21             |
| Aug-24 | \$573,000 | (14,528)  | \$574,963 | 99.7%   | \$212          | 8              | 28             |
| Sep-24 | \$659,500 | 86,500    | \$661,784 | 99.7%   | \$202          | 13             | 26             |
| Oct-24 | \$625,491 | (34,009)  | \$636,509 | 98.3%   | \$204          | 11             | 42             |
| Nov-24 | \$570,042 | (55,449)  | \$587,460 | 97.0%   | \$187          | 12             | 77             |
| Dec-24 | \$560,185 | (9,856)   | \$579,732 | 96.6%   | \$182          | 12             | 81             |
| Jan-25 | \$528,132 | (32,054)  | \$547,383 | 96.5%   | \$193          | 12             | 74             |











### PARKER

### MLS Data for January 2025 (City of Parker)

| List Price          | Actives | Closed | Months<br>Inventory | Failures<br>(ex, cncl, wd) | In Escrow | DOM<br>(Closed) | Avg LIST<br>Price | Avg CLOSE<br>Price | Close to List<br>Ratio |
|---------------------|---------|--------|---------------------|----------------------------|-----------|-----------------|-------------------|--------------------|------------------------|
| \$000,000-99,999    | 0       | 0      | -                   | 0                          | 0         | -               | -                 | -                  | -                      |
| \$100,000-199,999   | 0       | 0      | -                   | 0                          | 0         | -               | -                 | -                  |