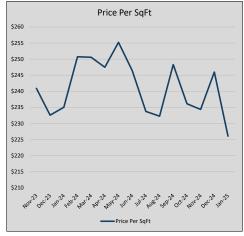

| 64             | 29             |
| Jul-24 | \$727,193 | (95,516)  | \$734,193 | 99.0%   | \$234          | 59             | 33             |
| Aug-24 | \$680,040 | (47,153)  | \$687,068 | 99.0%   | \$232          | 51             | 31             |
| Sep-24 | \$744,864 | 64,824    | \$762,123 | 97.7%   | \$248          | 38             | 45             |
| Oct-24 | \$665,222 | (79,643)  | \$673,522 | 98.8%   | \$236          | 51             | 45             |
| Nov-24 | \$689,597 | 24,375    | \$700,301 | 98.5%   | \$234          | 39             | 38             |
| Dec-24 | \$757,236 | 67,639    | \$775,425 | 97.7%   | \$246          | 43             | 48             |
| Jan-25 | \$668,752 | (88,484)  | \$686,108 | 97.5%   | \$226          | 36             | 42             |











### LEONARD

#### MLS Data for January 2025 (City of Leonard)

| List Price          | Actives | Closed | Months<br>Inventory | Failures<br>(ex, cncl, wd) | In Escrow | DOM<br>(Closed) | Avg LIST<br>Price | Avg CLOSE<br>Price | Close to List<br>Ratio |
|---------------------|---------|--------|---------------------|----------------------------|-----------|-----------------|-------------------|--------------------|------------------------|
| \$000,000-99,999    | 0       | 0      | -                   | 0                          | 0         | -               | -                 | -                  | -                      |
| \$100,000-199,999   | 5       | 2      | 2.50                | 0                          | 1         | 16              | \$137,000         | \$124,500