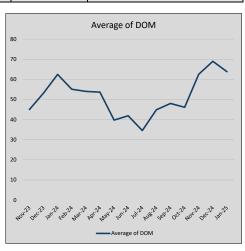

| 139            | 42             |
| Jul-24 | \$404,442 | (21,406) | \$410,823 | 98.4%   | \$198          | 133            | 35             |
| Aug-24 | \$452,411 | 47,969   | \$460,988 | 98.1%   | \$202          | 119            | 45             |
| Sep-24 | \$417,747 | (34,664) | \$425,500 | 98.2%   | \$198          | 119            | 48             |
| Oct-24 | \$451,903 | 34,156   | \$466,359 | 96.9%   | \$201          | 136            | 46             |
| Nov-24 | \$442,861 | (9,042)  | \$457,404 | 96.8%   | \$204          | 126            | 63             |
| Dec-24 | \$405,687 | (37,174) | \$415,744 | 97.6%   | \$189          | 96             | 69             |
| Jan-25 | \$390,853 | (14,834) | \$402,832 | 97.0%   | \$194          | 78             | 64             |











### DUNCANVILLE

### MLS Data for January 2025 (City of Duncanville)

| List Price          | Actives | Closed | Months    | Failures       | In Escrow  | DOM      | Avg LIST  | Avg CLOSE | Close to List |
|---------------------|---------|--------|-----------|----------------|------------|----------|-----------|-----------|---------------|
| LIST PTICE          | Actives | Closed | Inventory | (ex, cncl, wd) | III ESCIOW | (Closed) | Price     | Price     | Ratio         |
| \$000,000-99,999    | 0       | 0      | -         | 0              | 0          | -        | -         | -         | -             |
| \$100,000-199,999   | 2       | 3      | 0.67      | 1              | 2          | 42       | \$198,967 | \$194,333 | 97.7%         |
| \$200,000-299,999   | 16      | 5      | 3