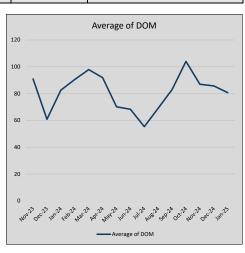

| 41             | 68             |
| Jul-24 | \$365,789 | 25,019   | \$374,006 | 97.8%   | \$185          | 36             | 55             |
| Aug-24 | \$271,315 | (94,474) | \$282,186 | 96.1%   | \$149          | 54             | 69             |
| Sep-24 | \$354,956 | 83,642   | \$364,739 | 97.3%   | \$189          | 28             | 83             |
| Oct-24 | \$302,995 | (51,962) | \$328,913 | 92.1%   | \$161          | 29             | 104            |
| Nov-24 | \$331,004 | 28,009   | \$337,920 | 98.0%   | \$172          | 22             | 87             |
| Dec-24 | \$381,789 | 50,785   | \$396,600 | 96.3%   | \$201          | 36             | 86             |
| Jan-25 | \$358,561 | (23,228) | \$385,016 | 93.1%   | \$159          | 16             | 81             |











## **GRAYSON COUNTY**

#### MLS Data for January 2025 (GRAYSON COUNTY)

| List Price          | Actives | Closed | Months    | Failures       | In Escrow  | DOM      | Avg LIST    | Avg CLOSE   | Close to List |
|---------------------|---------|--------|-----------|----------------|------------|----------|-------------|-------------|---------------|
| LIST PIICE          | Actives | Closed | Inventory | (ex, cncl, wd) | III ESCIOW | (Closed) | Price       | Price       | Ratio         |
| \$000,000-99,999    | 11      | 3      | 3.67      | 1              | 0          | 125      | \$68,230    | \$66,563    | 97.6%         |
| \$100,000-199,999   | 128     | 22     | 5.82      | 24             | 19         | 67       | \$157,005   | \$150,026   | 95.6%         |
| \$200,000-299,999