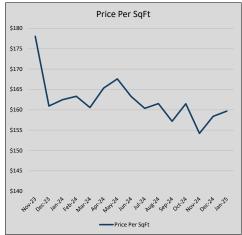

63          | 160            | 62             |
| Jul-24 | \$351,883 | (9,505)  | \$360,779 | 97.5%   | \$160          | 146            | 60             |
| Aug-24 | \$366,992 | 15,109   | \$373,167 | 98.3%   | \$162          | 151            | 69             |
| Sep-24 | \$359,076 | (7,916)  | \$367,421 | 97.7%   | \$157          | 164            | 71             |
| Oct-24 | \$368,817 | 9,741    | \$376,638 | 97.9%   | \$161          | 142            | 86             |
| Nov-24 | \$350,063 | (18,754) | \$359,760 | 97.3%   | \$154          | 142            | 69             |
| Dec-24 | \$358,764 | 8,701    | \$368,920 | 97.2%   | \$158          | 174            | 89             |
| Jan-25 | \$360,300 | 1,536    | \$366,964 | 98.2%   | \$160          | 94             | 86             |











### FORT WORTH

### MLS Data for January 2025 (City of Fort Worth)

| List Price          | Actives | Closed | Months    | Failures       | In Escrow  | DOM      | Avg LIST    | Avg CLOSE   | Close to List |
|---------------------|---------|--------|-----------|----------------|------------|----------|-------------|-------------|---------------|
| LIST PIICE          | Actives | Closed | Inventory | (ex, cncl, wd) | III ESCIOW | (Closed) | Price       | Price       | Ratio         |
| \$000,000-99,999    | 4       | 3      | 1.33      | 3              | 1          | 74       | \$68,333    | \$55,000    | 80.5%         |
| \$100,000-199,999   | 157     | 40     | 3.93      | 28             | 35         | 49       | \$159,887   | \$147,841   | 92.5%         |
| \$200,000-299,999   |