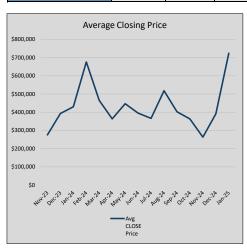

| 18             | 49             |
| Jul-24 | \$366,313 | (28,702)  | \$379,943 | 96.4%   | \$223          | 16             | 64             |
| Aug-24 | \$517,959 | 151,647   | \$544,112 | 95.2%   | \$269          | 24             | 107            |
| Sep-24 | \$402,468 | (115,491) | \$411,289 | 97.9%   | \$206          | 19             | 63             |
| Oct-24 | \$363,156 | (39,313)  | \$390,322 | 93.0%   | \$259          | 9              | 103            |
| Nov-24 | \$263,211 | (99,944)  | \$276,811 | 95.1%   | \$186          | 9              | 51             |
| Dec-24 | \$391,414 | 128,203   | \$399,556 | 98.0%   | \$204          | 9              | 86             |
| Jan-25 | \$723,800 | 332,386   | \$828,760 | 87.3%   | \$346          | 5              | 64             |











### PRINCETON

### MLS Data for January 2025 (City of Princeton)

| Actives | Classed                                  | Months                                                                             | Failures                                                                                                                                                                                                                                                                                                                                                                                                                             | In Factory