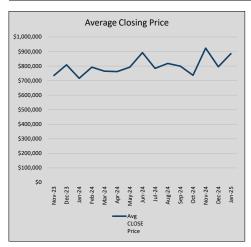

| 223            | 33             |
| Jul-24 | \$784,252 | (108,120) | \$801,973 | 97.8%   | \$255          | 242            | 33             |
| Aug-24 | \$818,103 | 33,852    | \$837,792 | 97.6%   | \$267          | 211            | 41             |
| Sep-24 | \$799,382 | (18,722)  | \$820,952 | 97.4%   | \$259          | 153            | 50             |
| Oct-24 | \$736,743 | (62,639)  | \$753,810 | 97.7%   | \$252          | 208            | 48             |
| Nov-24 | \$923,289 | 186,546   | \$948,043 | 97.4%   | \$288          | 165            | 58             |
| Dec-24 | \$795,271 | (128,017) | \$816,013 | 97.5%   | \$264          | 191            | 52             |
| Jan-25 | \$885,447 | 90,176    | \$912,648 | 97.0%   | \$272          | 140            | 62             |











### GAINESVILLE

#### MLS Data for January 2025 (City of Gainesville)

|                     | . 120 2 4 6 1 6 4 1 4 4 1 7 2 6 1 6 1 7 4 1 1 6 1 1 1 1 1 1 1 1 1 1 1 1 1 1 1 1 |        |                     |                            |           |                 |                   |                    |                        |  |  |
|---------------------|---------------------------------------------------------------------------------|--------|---------------------|----------------------------|-----------|-----------------|-------------------|--------------------|------------------------|--|--|
| List Price          | Actives                                                                         | Closed | Months<br>Inventory | Failures<br>(ex, cncl, wd) | In Escrow | DOM<b