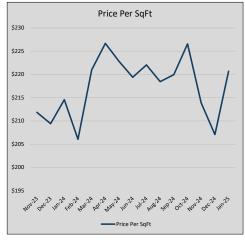

19          | 80             | 25             |
| Jul-24 | \$500,615 | 34,697   | \$507,760 | 98.6%   | \$222          | 129            | 22             |
| Aug-24 | \$471,198 | (29,418) | \$477,278 | 98.7%   | \$218          | 101            | 21             |
| Sep-24 | \$457,436 | (13,762) | \$465,674 | 98.2%   | \$220          | 90             | 30             |
| Oct-24 | \$502,531 | 45,096   | \$511,195 | 98.3%   | \$227          | 90             | 34             |
| Nov-24 | \$463,788 | (38,743) | \$471,558 | 98.4%   | \$214          | 93             | 33             |
| Dec-24 | \$458,494 | (5,294)  | \$473,489 | 96.8%   | \$207          | 83             | 45             |
| Jan-25 | \$472,502 | 14,008   | \$481,268 | 98.2%   | \$221          | 47             | 51             |











## CELINA

#### MLS Data for January 2025 (City of Celina)

| List Price          | Actives | Closed | Months<br>Inventory | Failures<br>(ex, cncl, wd) | In Escrow | DOM<br>(Closed) | Avg LIST<br>Price | Avg CLOSE<br>Price | Close to List<br>Ratio |
|---------------------|---------|--------|---------------------|----------------------------|-----------|-----------------|-------------------|--------------------|------------------------|
| \$000,000-99,999    | 0       | 0      | -                   | 0                          | 0         | -               | -                 | -                  | -                      |
| \$100,000-199,999   | 0       | 0      | -                   | 0                          | 0         | -               | -                 | -