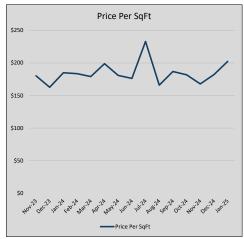

| 28             | 41             |
| Jul-24 | \$574,035 | 202,583   | \$615,135 | 93.3%   | \$233          | 20             | 57             |
| Aug-24 | \$350,538 | (223,496) | \$358,950 | 97.7%   | \$166          | 18             | 70             |
| Sep-24 | \$414,447 | 63,909    | \$423,092 | 98.0%   | \$187          | 21             | 82             |
| Oct-24 | \$386,038 | (28,409)  | \$398,978 | 96.8%   | \$182          | 20             | 72             |
| Nov-24 | \$356,940 | (29,098)  | \$362,533 | 98.5%   | \$168          | 24             | 94             |
| Dec-24 | \$347,159 | (9,781)   | \$358,992 | 96.7%   | \$182          | 16             | 67             |
| Jan-25 | \$410,738 | 63,579    | \$428,412 | 95.9%   | \$202          | 8              | 102            |











## CARROLLTON

#### MLS Data for January 2025 (City of Carrollton)

| List Price              | Actives | Closed   | Months    | Failures       | In Escrow   | DOM          | Avg LIST    | Avg CLOSE   | Close to List |
|-------------------------|---------|----------|-----------|----------------|-------------|--------------|-------------|-------------|---------------|
| LIST Price              | Actives | Closed   | Inventory | (ex, cncl, wd) | III ESCIOW  | (Closed)     | Price       | Price       | Ratio         |
| \$000,000-99,999        | 0       | 0        | -         | 0              | 0           | -            | -           | -           | -             |
| \$100,000-199,999       | 4       | 0        | -         | 0              | 0           | ı            | 1           |