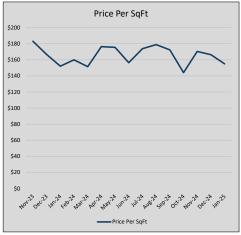

56          | 9              | 38             |
| Jul-24 | \$375,958 | (23,186) | \$386,633 | 97.2%   | \$174          | 12             | 34             |
| Aug-24 | \$386,625 | 10,667   | \$391,088 | 98.9%   | \$179          | 8              | 31             |
| Sep-24 | \$338,040 | (48,585) | \$345,800 | 97.8%   | \$172          | 5              | 64             |
| Oct-24 | \$375,667 | 37,627   | \$379,817 | 98.9%   | \$144          | 6              | 67             |
| Nov-24 | \$417,633 | 41,967   | \$418,633 | 99.8%   | \$170          | 3              | 41             |
| Dec-24 | \$360,990 | (56,643) | \$368,370 | 98.0%   | \$166          | 10             | 49             |
| Jan-25 | \$324,200 | (36,790) | \$340,180 | 95.3%   | \$155          | 5              | 101            |











### SHERMAN

### MLS Data for January 2025 (City of Sherman)

| List Price          | Actives | Closed | Months<br>Inventory | Failures<br>(ex, cncl, wd) | In Escrow | DOM<br>(Closed) | Avg LIST<br>Price | Avg CLOSE<br>Price | Close to List<br>Ratio |
|---------------------|---------|--------|---------------------|----------------------------|-----------|-----------------|-------------------|--------------------|------------------------|
| \$000,000-99,999    | 3       | 0      | -                   | 1                          | 0         | -               | -                 | -                  | -                      |
| \$100,000-199,999   | 31      | 10     | 3.10                | 7                          | 8         | 56              | \$160,180         | \$154,370