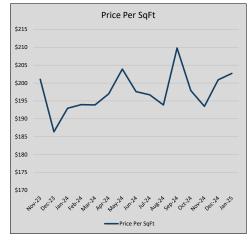

98          | 185            | 58             |
| Jul-24 | \$536,354 | 22,465   | \$551,255 | 97.3%   | \$197          | 180            | 60             |
| Aug-24 | \$498,700 | (37,653) | \$515,357 | 96.8%   | \$194          | 223            | 58             |
| Sep-24 | \$536,404 | 37,704   | \$549,371 | 97.6%   | \$210          | 180            | 62             |
| Oct-24 | \$516,187 | (20,217) | \$528,789 | 97.6%   | \$198          | 200            | 79             |
| Nov-24 | \$495,432 | (20,755) | \$514,983 | 96.2%   | \$193          | 182            | 73             |
| Dec-24 | \$555,569 | 60,137   | \$574,769 | 96.7%   | \$201          | 183            | 87             |
| Jan-25 | \$535,280 | (20,288) | \$557,594 | 96.0%   | \$203          | 133            | 84             |











## TARRANT COUNTY

#### MLS Data for January 2025 (TARRANT COUNTY)

| List Price          | A -4:   | Classel | Months    | Failures       | In Consess. | DOM      | Avg LIST    | Avg CLOSE   | Close to List |
|---------------------|---------|---------|-----------|----------------|-------------|----------|-------------|-------------|---------------|
| List Price          | Actives | Closed  | Inventory | (ex, cncl, wd) | In Escrow   | (Closed) | Price       | Price       | Ratio         |
| \$000,000-99,999    | 4       | 2       | 2.00      | 3              | 1           | 73       | \$72,500    | \$67,500    | 93.1%         |
| \$100,000-199,999   | 297     | 68      | 4.37      | 45             | 55          | 53       | \$165,096   | \$156,452   | 94.8%         |
| \$200,000-29