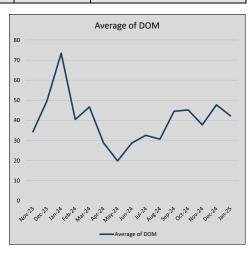

| 64             | 29             |
| Jul-24 | \$727,193 | (95,516)  | \$734,193 | 99.0%   | \$234          | 59             | 33             |
| Aug-24 | \$680,040 | (47,153)  | \$687,068 | 99.0%   | \$232          | 51             | 31             |
| Sep-24 | \$744,864 | 64,824    | \$762,123 | 97.7%   | \$248          | 38             | 45             |
| Oct-24 | \$665,222 | (79,643)  | \$673,522 | 98.8%   | \$236          | 51             | 45             |
| Nov-24 | \$689,597 | 24,375    | \$700,301 | 98.5%   | \$234          | 39             | 38             |
| Dec-24 | \$757,236 | 67,639    | \$775,425 | 97.7%   | \$246          | 43             | 48             |
| Jan-25 | \$668,752 | (88,484)  | \$686,108 | 97.5%   | \$226          | 36             | 42             |











### LEONARD

#### MLS Data for January 2025 (City of Leonard)

| List Price          | Actives | Closed | Months<br>Inventory | Failures<br>(ex, cncl, wd) | In Escrow | DOM<br>(Closed) | Avg LIST<br>Price | Avg CLOSE<br>Price | Close to List<br>Ratio |
|---------------------|---------|--------|---------------------|----------------------------|-----------|-----------------|-------------------|--------------------|------------------------|
| \$000,000-99,999    | 0       | 0      | -                   | 0                          | 0         | -               | -                 | -                  | -                      |
| \$100,000-199,999   | 5       | 2      | 2.50                | 0                          | 1         | 16              | \$137,000         | \$124,500