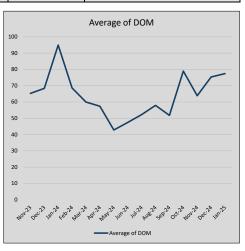

|
| Jul-24 | \$959,528   | (26,980)  | \$984,829   | 97.4%   | \$262          | 70             | 52             |
| Aug-24 | \$936,144   | (23,384)  | \$965,941   | 96.9%   | \$263          | 83             | 58             |
| Sep-24 | \$843,371   | (92,773)  | \$877,266   | 96.1%   | \$245          | 51             | 52             |
| Oct-24 | \$926,758   | 83,388    | \$955,630   | 97.0%   | \$259          | 58             | 79             |
| Nov-24 | \$903,163   | (23,595)  | \$928,792   | 97.2%   | \$259          | 72             | 64             |
| Dec-24 | \$937,468   | 34,305    | \$976,827   | 96.0%   | \$261          | 81             | 75             |
| Jan-25 | \$940,004   | 2,535     | \$975,484   | 96.4%   | \$257          | 41             | 77             |











### PROVIDENCE VILLAGE

### MLS Data for January 2025 (City of Providence Village)

| List Price          | Actives | Closed | Months    | Failures       | In Escrow  | MOD      | Avg LIST  | Avg CLOSE | Close to List |
|---------------------|---------|--------|-----------|----------------|------------|----------|-----------|-----------|---------------|
| LIST PITCE          | Actives | Closed | Inventory | (ex, cncl, wd) | III ESCIOW | (Closed) | Price     | Price     | Ratio         |
| \$000,000-99,999    | 0       | 0      | -         | 0              | 0          | -        | -         | -         | =             |
| \$100,000-199,999   | 0       | 1      | 0.00      | 0              | 0          | 32       | \$194,999 | \$194,784 | 99.9%         |
| \$200,000-299,999   | 11