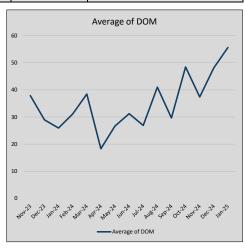

| 18             | 31             |
| Jul-24 | \$476,488 | 11,266    | \$481,315 | 99.0%   | \$244          | 25             | 27             |
| Aug-24 | \$404,354 | (72,134)  | \$420,658 | 96.1%   | \$238          | 24             | 41             |
| Sep-24 | \$450,808 | 46,454    | \$461,312 | 97.7%   | \$244          | 26             | 30             |
| Oct-24 | \$480,054 | 29,246    | \$489,281 | 98.1%   | \$241          | 26             | 48             |
| Nov-24 | \$427,657 | (52,397)  | \$438,122 | 97.6%   | \$221          | 23             | 37             |
| Dec-24 | \$549,496 | 121,840   | \$566,272 | 97.0%   | \$258          | 26             | 48             |
| Jan-25 | \$448,865 | (100,632) | \$456,852 | 98.3%   | \$236          | 23             | 56             |











### FATE

### MLS Data for January 2025 (City of Fate)

| List Price          | Actives | Closed | Months    | Failures       | In Escrow  | DOM      | Avg LIST  | Avg CLOSE | Close to List |
|---------------------|---------|--------|-----------|----------------|------------|----------|-----------|-----------|---------------|
| LIST PITCE          | Actives | Ciosea | Inventory | (ex, cncl, wd) | III ESCIOW | (Closed) | Price     | Price     | Ratio         |
| \$000,000-99,999    | 0       | 0      | -         | 0              | 0          | -        | =         | -         | =             |
| \$100,000-199,999   | 0       | 0      | -         | 0              | 0          | =        | =         | -         | =             |
| \$200,000-299,999   | 8       | 5      | 1.60      | 0