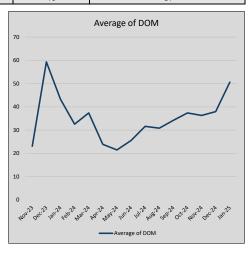

|
| Jul-24 | \$1,292,439 | 198,523   | \$1,334,222 | 96.9%   | \$445          | 39             | 32             |
| Aug-24 | \$907,872   | (384,568) | \$936,422   | 97.0%   | \$404          | 36             | 31             |
| Sep-24 | \$991,308   | 83,436    | \$1,013,940 | 97.8%   | \$410          | 36             | 34             |
| Oct-24 | \$1,103,900 | 112,592   | \$1,130,290 | 97.7%   | \$393          | 40             | 37             |
| Nov-24 | \$1,011,567 | (92,333)  | \$1,030,522 | 98.2%   | \$416          | 32             | 36             |
| Dec-24 | \$886,428   | (125,140) | \$915,453   | 96.8%   | \$393          | 36             | 38             |
| Jan-25 | \$1,165,844 | 279,416   | \$1,189,931 | 98.0%   | \$466          | 16             | 51             |











### NORTHWEST DALLAS AND VICINITY

#### MLS Data for January 2025

(Northwest Dallas and Vicinity - 75220, 75229, 75234, 75244)

| List Price          | Actives | Closed | Months    | In Escrow      | Close to List |          |             |             |        |
|---------------------|---------|--------|-----------|----------------|---------------|----------|-------------|-------------|--------|
| LIST PITCE          | Actives | Closed | Inventory | (ex, cncl, wd) | III ESCIOW    | (Closed) | Price       | Price       | Ratio  |
| \$000,000-99,999    | 5       | 1      | 5.00      | 0              | 0             | 119      | \$94,000    | \$85,500    | 91.0%  |
| \$100,000-199,999   | 18      | 0      | -         | 1              | 1             | -        | -           | -