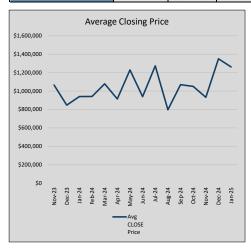

|
| Jul-24 | \$1,273,842 | 334,167   | \$1,322,946 | 96.3%   | \$555          | 97             | 40             |
| Aug-24 | \$796,801   | (477,041) | \$812,308   | 98.1%   | \$407          | 110            | 51             |
| Sep-24 | \$1,069,040 | 272,240   | \$1,115,151 | 95.9%   | \$467          | 98             | 53             |
| Oct-24 | \$1,050,014 | (19,026)  | \$1,142,434 | 91.9%   | \$520          | 109            | 53             |
| Nov-24 | \$931,730   | (118,284) | \$974,550   | 95.6%   | \$479          | 96             | 59             |
| Dec-24 | \$1,350,182 | 418,452   | \$1,411,950 | 95.6%   | \$542          | 115            | 61             |
| Jan-25 | \$1,261,973 | (88,208)  | \$1,320,644 | 95.6%   | \$544          | 75             | 85             |











### PRESTON HOLLOW AND VICINITY

MLS Data for January 2025 (Preston Hollow and Vicinity - 75225, 75230)

|                       |         |        | J 1       |                |            |          | ,           | ,           |               |  |
|-----------------------|---------|--------|-----------|----------------|------------|----------|-------------|-------------|---------------|--|
| List Price            | Actives | Closed | Months    | Failures       | In Escrow  | DOM      | Avg LIST    | Avg CLOSE   | Close to List |  |
| LIST FILE             | Actives | Closed | Inventory | (ex, cncl, wd) | III Laciow | (Closed) | Price       | Price       | Ratio         |  |
| \$000,000-499,999     | 74      | 13     | 5.69      | 19             | 6          | 55       | \$237,7