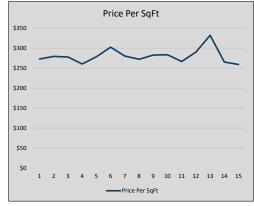

| 11             | 39             |
| Jul-24 | \$604,125 | 70,361    | \$612,279 | 98.7%   | \$283          | 14             | 39             |
| Aug-24 | \$589,440 | (14,685)  | \$607,970 | 97.0%   | \$283          | 10             | 45             |
| Sep-24 | \$589,136 | (304)     | \$593,582 | 99.3%   | \$267          | 11             | 40             |
| Oct-24 | \$698,357 | 109,221   | \$735,736 | 94.9%   | \$290          | 14             | 62             |
| Nov-24 | \$830,000 | 131,643   | \$880,500 | 94.3%   | \$332          | 8              | 52             |
| Dec-24 | \$488,667 | (341,333) | \$505,983 | 96.6%   | \$265          | 6              | 34             |
| Jan-25 | \$522,375 | 33,708    | \$543,375 | 96.1%   | \$259          | 8              | 86             |











## ALEDO

#### MLS Data for January 2025 (City of Aledo)

| List Price          | Actives | Closed | Months    | Failures       | In Escrow  | DOM      | Avg LIST    | Avg CLOSE | Close to List |
|---------------------|---------|--------|-----------|----------------|------------|----------|-------------|-----------|---------------|
| LIST PITCE          | Actives | Ciosea | Inventory | (ex, cncl, wd) | III ESCIOW | (Closed) | Price       | Price     | Ratio         |
| \$000,000-99,999    | 0       | 0      | -         | 1              | 0          | 1        | ı           | -         | -             |
| \$100,000-199,999   | 0       | 0      | -         | 0              | 0          | ı        | 1           | -         | =             |
| \$200,000-299,999   | 3       | 2      | 1