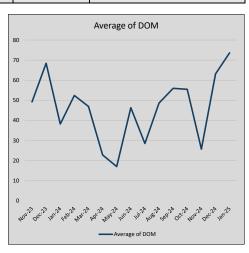

|
| Jul-24 | \$612,116   | (176,443) | \$621,312   | 98.5%   | \$263          | 16             | 29             |
| Aug-24 | \$768,292   | 156,175   | \$790,658   | 97.2%   | \$266          | 12             | 49             |
| Sep-24 | \$980,717   | 212,425   | \$1,032,777 | 95.0%   | \$300          | 18             | 56             |
| Oct-24 | \$1,267,656 | 286,940   | \$1,311,655 | 96.6%   | \$351          | 16             | 56             |
| Nov-24 | \$1,021,908 | (245,748) | \$1,041,792 | 98.1%   | \$310          | 12             | 26             |
| Dec-24 | \$777,238   | (244,671) | \$795,125   | 97.8%   | \$255          | 16             | 63             |
| Jan-25 | \$683,749   | (93,489)  | \$691,111   | 98.9%   | \$238          | 8              | 74             |











### FARMERS BRANCH

### MLS Data for January 2025 (City of Farmers Branch)

| List Price          | Actives | Closed | Months    | Failures       | In Escrow  | DOM      | Avg LIST  | Avg CLOSE | Close to List |
|---------------------|---------|--------|-----------|----------------|------------|----------|-----------|-----------|---------------|
| LIST Price          | Actives | Closed | Inventory | (ex, cncl, wd) | III ESCIOW | (Closed) | Price     | Price     | Ratio         |
| \$000,000-99,999    | 0       | 0      | -         | 0              | 0          | -        | -         | =         | -             |
| \$100,000-199,999   | 3       | 0      | -         | 0              | 0          | -        | -         | -         | -             |
| \$200,000-299,999   | 8       | 4