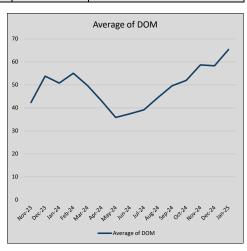

| 1290           | 37             |
| Jul-24 | \$577,002 | (12,660) | \$590,250 | 97.8%   | \$229          | 1285           | 39             |
| Aug-24 | \$586,870 | 9,868    | \$601,397 | 97.6%   | \$228          | 1232           | 45             |
| Sep-24 | \$553,978 | (32,892) | \$571,001 | 97.0%   | \$223          | 1067           | 50             |
| Oct-24 | \$567,225 | 13,246   | \$582,625 | 97.4%   | \$223          | 1058           | 52             |
| Nov-24 | \$562,150 | (5,075)  | \$578,216 | 97.2%   | \$225          | 1044           | 59             |
| Dec-24 | \$581,227 | 19,078   | \$598,497 | 97.1%   | \$223          | 1099           | 58             |
| Jan-25 | \$543,868 | (37,360) | \$560,597 | 97.0%   | \$217          | 849            | 65             |











## **ELLIS COUNTY**

#### MLS Data for January 2025 (ELLIS COUNTY)

| List Price          | Actives | Closed | Months    | Failures       | In Escrow  | DOM      | Avg LIST    | Avg CLOSE   | Close to List |
|---------------------|---------|--------|-----------|----------------|------------|----------|-------------|-------------|---------------|
| LIST FILCE          | Actives | Closed | Inventory | (ex, cncl, wd) | III ESCIOW | (Closed) | Price       | Price       | Ratio         |
| \$000,000-99,999    | 4       | 1      | 4.00      | 0              | 1          | 62       | \$85,000    | \$75,000    | 88.2%         |
| \$100,000-199,999   | 11      | 6      | 1.83      | 2              | 4          | 22       | \$158,450   | \$148,450   | 93.7%         |
| \$200,000-299,999   | 11