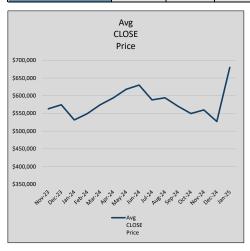

$223          | 112            | 31             |
| Jul-24 | \$588,140 | (41,941) | \$598,214 | 98.3%   | \$227          | 100            | 32             |
| Aug-24 | \$594,135 | 5,994    | \$608,416 | 97.7%   | \$219          | 121            | 40             |
| Sep-24 | \$570,249 | (23,886) | \$585,962 | 97.3%   | \$223          | 99             | 40             |
| Oct-24 | \$549,695 | (20,554) | \$559,963 | 98.2%   | \$219          | 78             | 46             |
| Nov-24 | \$559,809 | 10,115   | \$572,045 | 97.9%   | \$221          | 76             | 39             |
| Dec-24 | \$527,230 | (32,579) | \$538,569 | 97.9%   | \$218          | 70             | 52             |
| Jan-25 | \$679,982 | 152,752  | \$702,066 | 96.9%   | \$242          | 67             | 64             |











## ALVARADO

#### MLS Data for January 2025 (City of Alvarado)

| List Price          | Actives | Closed | Months    | Failures       | In Escrow | MOD      | Avg LIST  | Avg CLOSE | Close to List |
|---------------------|---------|--------|-----------|----------------|-----------|----------|-----------|-----------|---------------|
| LIST Price          | Actives | Ciosed | Inventory | (ex, cncl, wd) | In Escrow | (Closed) | Price     | Price     | Ratio         |
| \$000,000-99,999    | 0       | 1      | 0.00      | 1              | 0         | 15       | \$89,000  | \$60,000  | 67.4%         |
| \$100,000-199,999   | 8       | 2      | 4.00      | 1              | 1         | 10       | \$169,950 | \$161,250 | 94.9%         |
| \$200,000-299,999   | 19      | 3      | 6.33