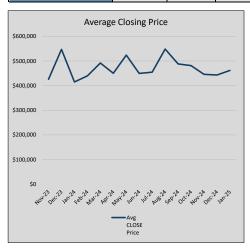

| 101            | 29             |
| Jul-24 | \$454,685 | 4,833     | \$465,856 | 97.6%   | \$218          | 108            | 29             |
| Aug-24 | \$548,599 | 93,914    | \$561,039 | 97.8%   | \$247          | 121            | 28             |
| Sep-24 | \$488,337 | (60,262)  | \$497,718 | 98.1%   | \$238          | 98             | 40             |
| Oct-24 | \$481,452 | (6,885)   | \$493,206 | 97.6%   | \$215          | 89             | 38             |
| Nov-24 | \$445,844 | (35,608)  | \$458,846 | 97.2%   | \$221          | 89             | 45             |
| Dec-24 | \$443,171 | (2,673)   | \$453,452 | 97.7%   | \$217          | 77             | 66             |
| Jan-25 | \$461,797 | 18,626    | \$478,858 | 96.4%   | \$215          | 68             | 50             |











### KELLER

### MLS Data for January 2025 (City of Keller)

| List Price          | Actives | Closed | Months    | Failures       | In Escrow  | DOM      | Avg LIST    | Avg CLOSE   | Close to List |
|---------------------|---------|--------|-----------|----------------|------------|----------|-------------|-------------|---------------|
| LIST PTICE          | Actives | Cioseu | Inventory | (ex, cncl, wd) | III ESCIOW | (Closed) | Price       | Price       | Ratio         |
| \$000,000-99,999    | 0       | 0      | -         | 0              | 0          | -        | -           | -           | =             |
| \$100,000-199,999   | 0       | 0      | -         | 0              | 0          | -        | -           | -           | -             |
| \$200,000-299,999   | 0