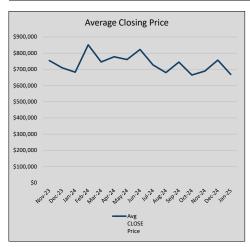

| 64             | 29             |
| Jul-24 | \$727,193 | (95,516)  | \$734,193 | 99.0%   | \$234          | 59             | 33             |
| Aug-24 | \$680,040 | (47,153)  | \$687,068 | 99.0%   | \$232          | 51             | 31             |
| Sep-24 | \$744,864 | 64,824    | \$762,123 | 97.7%   | \$248          | 38             | 45             |
| Oct-24 | \$665,222 | (79,643)  | \$673,522 | 98.8%   | \$236          | 51             | 45             |
| Nov-24 | \$689,597 | 24,375    | \$700,301 | 98.5%   | \$234          | 39             | 38             |
| Dec-24 | \$757,236 | 67,639    | \$775,425 | 97.7%   | \$246          | 43             | 48             |
| Jan-25 | \$668,752 | (88,484)  | \$686,108 | 97.5%   | \$226          | 36             | 42             |











### LEONARD

#### MLS Data for January 2025 (City of Leonard)

| List Price          | Actives | Closed | Months<br>Inventory | Failures<br>(ex, cncl, wd) | In Escrow | DOM<br>(Closed) | Avg LIST<br>Price | Avg CLOSE<br>Price | Close to List<br>Ratio |
|---------------------|---------|--------|---------------------|----------------------------|-----------|-----------------|-------------------|--------------------|------------------------|
| \$000,000-99,999    | 0       | 0      | -                   | 0                          | 0         | -               | -                 | -                  | -                      |
| \$100,000-199,999   | 5       | 2      | 2.50                | 0                          | 1         | 16              | \$137,000         | \$124,500