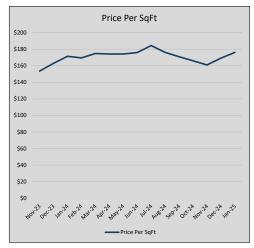

76          | 166            | 58             |
| Jul-24 | \$338,879 | 16,644   | \$352,071 | 96.3%   | \$184          | 160            | 61             |
| Aug-24 | \$330,932 | (7,947)  | \$340,254 | 97.3%   | \$176          | 149            | 67             |
| Sep-24 | \$324,072 | (6,860)  | \$332,109 | 97.6%   | \$171          | 149            | 62             |
| Oct-24 | \$312,098 | (11,974) | \$320,370 | 97.4%   | \$166          | 170            | 71             |
| Nov-24 | \$295,472 | (16,626) | \$301,443 | 98.0%   | \$161          | 149            | 75             |
| Dec-24 | \$329,328 | 33,856   | \$339,442 | 97.0%   | \$169          | 123            | 69             |
| Jan-25 | \$333,602 | 4,274    | \$345,711 | 96.5%   | \$176          | 92             | 72             |











## JOHNSON COUNTY

#### MLS Data for January 2025 (JOHNSON COUNTY)

| List Price Ac       | Actives | Closed | Months    | Failures       | In Escrow  | DOM      | Avg LIST    | Avg CLOSE   | Close to List |
|---------------------|---------|--------|-----------|----------------|------------|----------|-------------|-------------|---------------|
| LIST PITCE          | Actives | Closed | Inventory | (ex, cncl, wd) | III ESCIOW | (Closed) | Price       | Price       | Ratio         |
| \$000,000-99,999    | 3       | 1      | 3.00      | 1              | 0          | 15       | \$89,000    | \$60,000    | 67.4%         |
| \$100,000-199,999   | 39      | 11     | 3.55      | 9              | 6          | 39       | \$175,663   | \$155,582   | 88.6%         |
| \$200,000-299,999   |