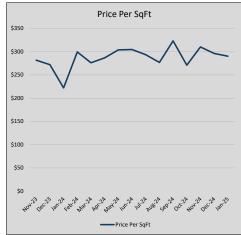

|
| Jul-24 | \$1,072,669 | (190,617) | \$1,091,894 | 98.2%   | \$294          | 32             | 22             |
| Aug-24 | \$1,120,114 | 47,445    | \$1,154,716 | 97.0%   | \$277          | 30             | 29             |
| Sep-24 | \$1,202,860 | 82,746    | \$1,255,712 | 95.8%   | \$323          | 25             | 52             |
| Oct-24 | \$1,045,075 | (157,785) | \$1,062,081 | 98.4%   | \$271          | 35             | 37             |
| Nov-24 | \$1,209,089 | 164,014   | \$1,265,619 | 95.5%   | \$310          | 27             | 38             |
| Dec-24 | \$1,092,017 | (117,072) | \$1,136,884 | 96.1%   | \$296          | 22             | 61             |
| Jan-25 | \$1,034,749 | (57,268)  | \$1,067,425 | 96.9%   | \$290          | 20             | 50             |











## COPPELL

#### MLS Data for January 2025 (City of Coppell)

| List Price          | Actives | Closed | Months    | Failures       | In Escrow  | MOD      | Avg LIST  | Avg CLOSE | Close to List |
|---------------------|---------|--------|-----------|----------------|------------|----------|-----------|-----------|---------------|
|                     | Actives | Closed | Inventory | (ex, cncl, wd) | III ESCIOW | (Closed) | Price     | Price     | Ratio         |
| \$000,000-99,999    | 0       | 0      | -         | 0              | 0          | -        | =         | =         | =             |
| \$100,000-199,999   | 0       | 0      | -         | 0              | 0          | -        | -         | -         | -             |
| \$200,000-299,999   | 0       | 1      | 0.00