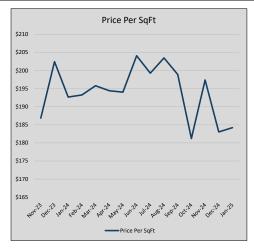

04          | 237            | 70             |
| Jul-24 | \$395,329 | (29,752) | \$410,409 | 96.3%   | \$199          | 218            | 64             |
| Aug-24 | \$413,530 | 18,200   | \$428,287 | 96.6%   | \$203          | 220            | 71             |
| Sep-24 | \$418,076 | 4,546    | \$433,903 | 96.4%   | \$199          | 200            | 80             |
| Oct-24 | \$350,564 | (67,512) | \$360,463 | 97.3%   | \$181          | 198            | 77             |
| Nov-24 | \$390,763 | 40,199   | \$400,699 | 97.5%   | \$197          | 165            | 73             |
| Dec-24 | \$363,696 | (27,067) | \$377,071 | 96.5%   | \$183          | 200            | 92             |
| Jan-25 | \$347,468 | (16,228) | \$361,699 | 96.1%   | \$184          | 138            | 81             |











## HENDERSON COUNTY

#### MLS Data for January 2025 (HENDERSON COUNTY)

| List Price