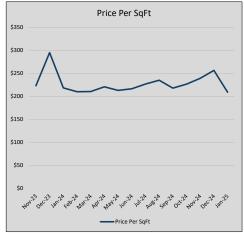

| 116            | 68             |
| Jul-24 | \$490,566 | 39,654    | \$507,860 | 96.6%   | \$227          | 124            | 83             |
| Aug-24 | \$540,418 | 49,852    | \$560,683 | 96.4%   | \$235          | 106            | 60             |
| Sep-24 | \$476,485 | (63,932)  | \$485,773 | 98.1%   | \$218          | 83             | 66             |
| Oct-24 | \$492,328 | 15,843    | \$503,508 | 97.8%   | \$227          | 94             | 73             |
| Nov-24 | \$546,620 | 54,292    | \$559,405 | 97.7%   | \$239          | 79             | 82             |
| Dec-24 | \$551,285 | 4,665     | \$580,915 | 94.9%   | \$257          | 90             | 75             |
| Jan-25 | \$445,845 | (105,440) | \$460,438 | 96.8%   | \$209          | 78             | 94             |











### WHITESBORO

### MLS Data for January 2025 (City of Whitesboro)

| Actives Closed | Months                                                         | Failures                                              | In Factory     | DOM                        | Avg LIST                   | Avg CLOSE                             | Close to List