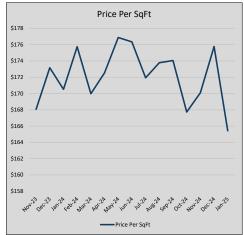

76          | 109            | 45             |
| Jul-24 | \$374,418 | (6,599)  | \$379,138 | 98.8%   | \$172          | 115            | 40             |
| Aug-24 | \$366,702 | (7,716)  | \$372,898 | 98.3%   | \$174          | 123            | 45             |
| Sep-24 | \$355,391 | (11,311) | \$362,014 | 98.2%   | \$174          | 99             | 38             |
| Oct-24 | \$363,419 | 8,028    | \$373,469 | 97.3%   | \$168          | 118            | 50             |
| Nov-24 | \$373,815 | 10,396   | \$380,458 | 98.3%   | \$170          | 105            | 51             |
| Dec-24 | \$372,472 | (1,343)  | \$379,021 | 98.3%   | \$176          | 94             | 59             |
| Jan-25 | \$344,493 | (27,978) | \$355,264 | 97.0%   | \$165          | 88             | 55             |











### GRAPEVINE

MLS Data for January 2025 (City of Grapevine)

|                     |            |        | MES Bata for sail |                | , ,       | <u> </u> | <u>′</u>    |             |               |
|---------------------|------------|--------|-------------------|----------------|-----------|----------|-------------|-------------|---------------|
| List Price          | Actives    | Closed | Months            | Failures       | In Escrow | DOM      | Avg LIST    | Avg CLOSE   | Close to List |
|                     | 7 (00.1700 | 0.0000 | Inventory         | (ex, cncl, wd) | (Closed   | (Closed) | Price       | Price       | Ratio         |
| \$000,000-99,999    | 0          | 0      | -                 | 0              | 0         | -        | -           | -