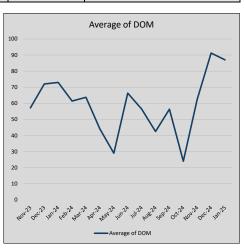

| 6              | 66             |
| Jul-24 | \$451,111 | (57,372) | \$463,878 | 97.2%   | \$212          | 9              | 56             |
| Aug-24 | \$408,700 | (42,411) | \$420,949 | 97.1%   | \$191          | 10             | 43             |
| Sep-24 | \$361,500 | (47,200) | \$365,833 | 98.8%   | \$213          | 3              | 56             |
| Oct-24 | \$456,797 | 95,297   | \$466,030 | 98.0%   | \$195          | 10             | 24             |
| Nov-24 | \$360,625 | (96,172) | \$358,350 | 100.6%  | \$187          | 4              | 63             |
| Dec-24 | \$501,875 | 141,250  | \$514,362 | 97.6%   | \$201          | 8              | 91             |
| Jan-25 | \$476,333 | (25,542) | \$494,967 | 96.2%   | \$189          | 3              | 87             |











### WYLIE

### MLS Data for January 2025 (City of Wylie)

| Actives | Closed                                               | Months                                             | Failures                                                                                                      | In Escrow                                                                                                                                                                                                                                                                                                                                          | DOM