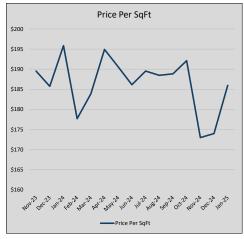

| 77             | 34             |
| Jul-24 | \$454,603 | 11,522    | \$463,811 | 98.0%   | \$190          | 78             | 36             |
| Aug-24 | \$418,709 | (35,894)  | \$425,821 | 98.3%   | \$188          | 67             | 42             |
| Sep-24 | \$450,925 | 32,215    | \$463,142 | 97.4%   | \$189          | 67             | 56             |
| Oct-24 | \$479,921 | 28,996    | \$491,320 | 97.7%   | \$192          | 55             | 80             |
| Nov-24 | \$369,379 | (110,541) | \$378,928 | 97.5%   | \$173          | 51             | 53             |
| Dec-24 | \$424,107 | 54,728    | \$429,017 | 98.9%   | \$174          | 53             | 58             |
| Jan-25 | \$379,782 | (44,326)  | \$385,266 | 98.6%   | \$186          | 34             | 63             |











## ROYSE CITY

### MLS Data for January 2025 (City of Royse City)

|                     |         |        |           | 9              | ` _        | ,        | , ,       |           |               |
|---------------------|---------|--------|-----------|----------------|------------|----------|-----------|-----------|---------------|
| List Price          | Actives | Closed | Months    | Failures       | In Escrow  | DOM      | Avg LIST  | Avg CLOSE | Close to List |
| LIST PTICE          | Actives | Closed | Inventory | (ex, cncl, wd) | III ESCIOW | (Closed) | Price     | Price     | Ratio         |
| \$000,000-99,999    | 0       | 0      | -         | 0              | 0          | -        | -         | -         | -             |
| \$100,000-199,999   | 0       | 1      | 0.