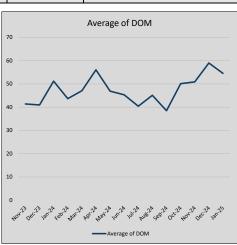

| 109            | 45             |
| Jul-24 | \$374,418 | (6,599)  | \$379,138 | 98.8%   | \$172          | 115            | 40             |
| Aug-24 | \$366,702 | (7,716)  | \$372,898 | 98.3%   | \$174          | 123            | 45             |
| Sep-24 | \$355,391 | (11,311) | \$362,014 | 98.2%   | \$174          | 99             | 38             |
| Oct-24 | \$363,419 | 8,028    | \$373,469 | 97.3%   | \$168          | 118            | 50             |
| Nov-24 | \$373,815 | 10,396   | \$380,458 | 98.3%   | \$170          | 105            | 51             |
| Dec-24 | \$372,472 | (1,343)  | \$379,021 | 98.3%   | \$176          | 94             | 59             |
| Jan-25 | \$344,493 | (27,978) | \$355,264 | 97.0%   | \$165          | 88             | 55             |











### GRAPEVINE

MLS Data for January 2025 (City of Grapevine)

|                     |            |        | MES Bata for sail |                | , ,       | <u> </u> | <u>′</u>    |             |               |
|---------------------|------------|--------|-------------------|----------------|-----------|----------|-------------|-------------|---------------|
| List Price          | Actives    | Closed | Months            | Failures       | In Escrow | DOM      | Avg LIST    | Avg CLOSE   | Close to List |
|                     | 7 (00.1700 | 0.0000 | Inventory         | (ex, cncl, wd) | (Closed   | (Closed) | Price       | Price       | Ratio         |
| \$000,000-99,999    | 0          | 0      | -                 | 0              | 0         | -        | -           | -