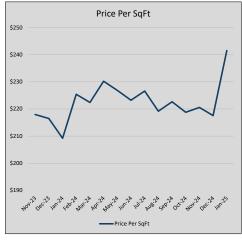

23          | 112            | 31             |
| Jul-24 | \$588,140 | (41,941) | \$598,214 | 98.3%   | \$227          | 100            | 32             |
| Aug-24 | \$594,135 | 5,994    | \$608,416 | 97.7%   | \$219          | 121            | 40             |
| Sep-24 | \$570,249 | (23,886) | \$585,962 | 97.3%   | \$223          | 99             | 40             |
| Oct-24 | \$549,695 | (20,554) | \$559,963 | 98.2%   | \$219          | 78             | 46             |
| Nov-24 | \$559,809 | 10,115   | \$572,045 | 97.9%   | \$221          | 76             | 39             |
| Dec-24 | \$527,230 | (32,579) | \$538,569 | 97.9%   | \$218          | 70             | 52             |
| Jan-25 | \$679,982 | 152,752  | \$702,066 | 96.9%   | \$242          | 67             | 64             |











## ALVARADO

#### MLS Data for January 2025 (City of Alvarado)

| List Price          | Actives | Closed | Months    | Failures       | In Escrow | MOD      | Avg LIST  | Avg CLOSE | Close to List |
|---------------------|---------|--------|-----------|----------------|-----------|----------|-----------|-----------|---------------|
| LIST Price          | Actives | Ciosed | Inventory | (ex, cncl, wd) | In Escrow | (Closed) | Price     | Price     | Ratio         |
| \$000,000-99,999    | 0       | 1      | 0.00      | 1              | 0         | 15       | \$89,000  | \$60,000  | 67.4%         |
| \$100,000-199,999   | 8       | 2      | 4.00      | 1              | 1         | 10       | \$169,950 | \$161,250 | 94.9%         |
| \$200,000-299,999   | 19      | 3      | 6.33