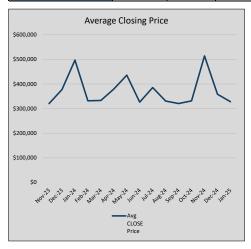

| 21             | 13             |
| Jul-24 | \$385,650 | 59,113    | \$390,746 | 98.7%   | \$187          | 28             | 27             |
| Aug-24 | \$330,628 | (55,022)  | \$338,324 | 97.7%   | \$179          | 25             | 23             |
| Sep-24 | \$320,576 | (10,052)  | \$333,383 | 96.2%   | \$171          | 17             | 45             |
| Oct-24 | \$331,583 | 11,007    | \$334,654 | 99.1%   | \$192          | 24             | 42             |
| Nov-24 | \$514,049 | 182,466   | \$526,227 | 97.7%   | \$231          | 29             | 46             |
| Dec-24 | \$358,577 | (155,472) | \$365,506 | 98.1%   | \$185          | 32             | 56             |
| Jan-25 | \$327,955 | (30,622)  | \$334,530 | 98.0%   | \$178          | 22             | 44             |











## BURLESON

#### MLS Data for January 2025 (City of Burleson)

| List Price          | Actives