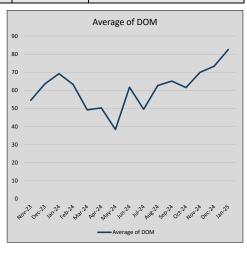

| 106            | 62             |
| Jul-24 | \$755,477 | 40,038   | \$776,958 | 97.2%   | \$248          | 113            | 50             |
| Aug-24 | \$700,369 | (55,108) | \$720,175 | 97.2%   | \$236          | 110            | 63             |
| Sep-24 | \$640,896 | (59,473) | \$662,411 | 96.8%   | \$225          | 108            | 65             |
| Oct-24 | \$717,987 | 77,091   | \$736,000 | 97.6%   | \$237          | 97             | 62             |
| Nov-24 | \$698,983 | (19,005) | \$723,334 | 96.6%   | \$229          | 109            | 70             |
| Dec-24 | \$667,291 | (31,692) | \$693,799 | 96.2%   | \$221          | 140            | 73             |
| Jan-25 | \$624,259 | (43,032) | \$647,803 | 96.4%   | \$222          | 92             | 83             |











## COLLEYVILLE

#### MLS Data for January 2025 (City of Colleyville)

| Actives | Closed                                    | Months                                                  | Failures                                                                                                                   | In Eccrow