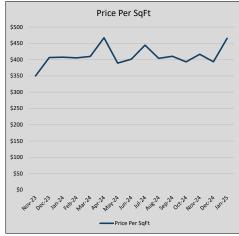

|
| Jul-24 | \$1,292,439 | 198,523   | \$1,334,222 | 96.9%   | \$445          | 39             | 32             |
| Aug-24 | \$907,872   | (384,568) | \$936,422   | 97.0%   | \$404          | 36             | 31             |
| Sep-24 | \$991,308   | 83,436    | \$1,013,940 | 97.8%   | \$410          | 36             | 34             |
| Oct-24 | \$1,103,900 | 112,592   | \$1,130,290 | 97.7%   | \$393          | 40             | 37             |
| Nov-24 | \$1,011,567 | (92,333)  | \$1,030,522 | 98.2%   | \$416          | 32             | 36             |
| Dec-24 | \$886,428   | (125,140) | \$915,453   | 96.8%   | \$393          | 36             | 38             |
| Jan-25 | \$1,165,844 | 279,416   | \$1,189,931 | 98.0%   | \$466          | 16             | 51             |











### NORTHWEST DALLAS AND VICINITY

#### MLS Data for January 2025

(Northwest Dallas and Vicinity - 75220, 75229, 75234, 75244)

| List Price          | Actives | Closed | Months    | In Escrow      | Close to List |          |             |             |        |
|---------------------|---------|--------|-----------|----------------|---------------|----------|-------------|-------------|--------|
| LIST PITCE          | Actives | Closed | Inventory | (ex, cncl, wd) | III ESCIOW    | (Closed) | Price       | Price       | Ratio  |
| \$000,000-99,999    | 5       | 1      | 5.00      | 0              | 0             | 119      | \$94,000    | \$85,500    | 91.0%  |
| \$100,000-199,999   | 18      | 0      | -         | 1              | 1             | -        | -           | -