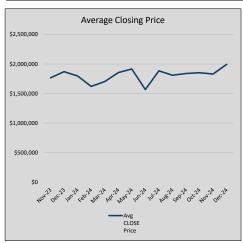

|
| Jul-24 | \$1,884,046 | 315,715   | \$1,949,721 | 96.6%   | \$449          | 151            | 48             |
| Aug-24 | \$1,809,237 | (74,809)  | \$1,857,171 | 97.4%   | \$453          | 110            | 51             |
| Sep-24 | \$1,839,112 | 29,875    | \$1,901,356 | 96.7%   | \$432          | 98             | 47             |
| Oct-24 | \$1,851,773 | 12,661    | \$1,905,872 | 97.2%   | \$467          | 134            | 39             |
| Nov-24 | \$1,831,264 | (20,510)  | \$1,887,519 | 97.0%   | \$459          | 115            | 40             |
| Dec-24 | \$1,993,538 | 162,275   | \$2,039,387 | 97.8%   | \$479          | 109            | 47             |
| Jan-25 | \$1,810,021 | (183,517) | \$1,864,702 | 97.1%   | \$451          | 73             | 62             |











### HIGHLAND PARK ISD

#### MLS Data for January 2025 (Highland Park ISD - All Cities)

|                       |         |        | Months    | Failures       |           | DOM      | Avg LIST    | Avg CLOSE   | Close to List |
|-----------------------|---------|--------|-----------|----------------|-----------|----------|-------------|-------------|---------------|
| List Price            | Actives | Closed | Inventory | (ex, cncl, wd) | In Escrow | (Closed) | Price       | Price       | Ratio         |
| \$000,000-499,999     | 4       | 0      | -         | 3              | 1         | -        | -           | -           | -             |
| \$500,000-999,999     | 8       | 2      | 4.00      | 1              | 1         | 29       | \$755,000   | \$711,250   | 94.2%