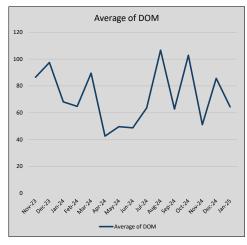

| 18             | 49             |
| Jul-24 | \$366,313 | (28,702)  | \$379,943 | 96.4%   | \$223          | 16             | 64             |
| Aug-24 | \$517,959 | 151,647   | \$544,112 | 95.2%   | \$269          | 24             | 107            |
| Sep-24 | \$402,468 | (115,491) | \$411,289 | 97.9%   | \$206          | 19             | 63             |
| Oct-24 | \$363,156 | (39,313)  | \$390,322 | 93.0%   | \$259          | 9              | 103            |
| Nov-24 | \$263,211 | (99,944)  | \$276,811 | 95.1%   | \$186          | 9              | 51             |
| Dec-24 | \$391,414 | 128,203   | \$399,556 | 98.0%   | \$204          | 9              | 86             |
| Jan-25 | \$723,800 | 332,386   | \$828,760 | 87.3%   | \$346          | 5              | 64             |











### PRINCETON

### MLS Data for January 2025 (City of Princeton)

| Actives | Classed                                  | Months                                                                             | Failures                                                                                                                                                                                                                                                                                                                                                                                                                             | In Factory