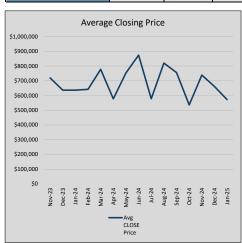

| 10             | 100            |
| Jul-24 | \$578,464 | (295,424) | \$612,987 | 94.4%   | \$185          | 6              | 65             |
| Aug-24 | \$819,605 | 241,142   | \$831,436 | 98.6%   | \$234          | 13             | 55             |
| Sep-24 | \$755,559 | (64,046)  | \$787,790 | 95.9%   | \$238          | 7              | 78             |
| Oct-24 | \$536,215 | (219,344) | \$570,147 | 94.0%   | \$204          | 9              | 103            |
| Nov-24 | \$738,853 | 202,638   | \$773,634 | 95.5%   | \$225          | 7              | 65             |
| Dec-24 | \$660,993 | (77,860)  | \$693,807 | 95.3%   | \$199          | 13             | 101            |
| Jan-25 | \$572,347 | (88,645)  | \$597,336 | 95.8%   | \$184          | 7              | 148            |











### MELISSA

### MLS Data for January 2025 (City of Melissa)

| List Price          | Actives | Closed | Months<br>Inventory | Failures<br>(ex, cncl, wd) | In Escrow | DOM<br>(Closed) | Avg LIST<br>Price | Avg CLOSE<br>Price | Close to List<br>Ratio |
|---------------------|---------|--------|---------------------|----------------------------|-----------|-----------------|-------------------|--------------------|------------------------|
| \$000,000-99,999    | 0       | 0      | -                   | 0                          | 0         | -               | -                 | -                  | -                      |
| \$100,000-199,999   | 0       | 0      | -                   | 0                          | 0         | -               | -                 | -