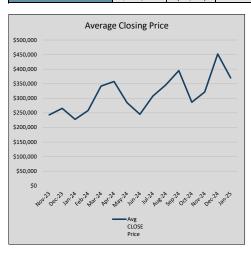

| 19             | 45             |
| Jul-24 | \$307,814 | 62,572    | \$319,088 | 96.5%   | \$163          | 29             | 60             |
| Aug-24 | \$346,217 | 38,403    | \$354,436 | 97.7%   | \$189          | 11             | 57             |
| Sep-24 | \$395,014 | 48,796    | \$417,249 | 94.7%   | \$240          | 18             | 84             |
| Oct-24 | \$286,622 | (108,392) | \$293,152 | 97.8%   | \$154          | 25             | 74             |
| Nov-24 | \$321,705 | 35,083    | \$329,248 | 97.7%   | \$155          | 21             | 71             |
| Dec-24 | \$452,121 | 130,416   | \$475,490 | 95.1%   | \$220          | 27             | 65             |
| Jan-25 | \$369,904 | (82,217)  | \$417,738 | 88.5%   | \$188          | 12             | 61             |











### GARLAND

### MLS Data for January 2025 (City of Garland)

| List Price          | Actives | Closed | Months    | Failures       | In Escrow  | DOM      | Avg LIST  | Avg CLOSE | Close to List |
|---------------------|---------|--------|-----------|----------------|------------|----------|-----------|-----------|---------------|
| LIST Price          | Actives | Closed | Inventory | (ex, cncl, wd) | III ESCIOW | (Closed) | Price     | Price     | Ratio         |
| \$000,000-99,999    | 1       | 0      | -         | 0              | 0          | -        | =         | =         | =             |
| \$100,000-199,999   | 31      | 6      | 5.17      | 6              | 5          | 33       | \$162,298 | \$159,483 | 98.3%         |
| \$200,000-299,999   | 161     | 41     | 3.93