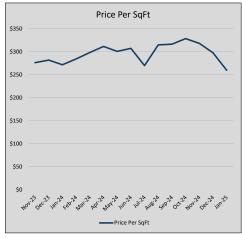

|
| Jul-24 | \$948,979   | (231,912) | \$975,833   | 97.2%   | \$270          | 24             | 32             |
| Aug-24 | \$1,225,748 | 276,768   | \$1,264,592 | 96.9%   | \$315          | 20             | 63             |
| Sep-24 | \$1,138,990 | (86,757)  | \$1,195,238 | 95.3%   | \$316          | 21             | 56             |
| Oct-24 | \$1,178,161 | 39,171    | \$1,208,360 | 97.5%   | \$328          | 23             | 44             |
| Nov-24 | \$1,380,495 | 202,335   | \$1,426,347 | 96.8%   | \$318          | 19             | 30             |
| Dec-24 | \$914,260   | (466,235) | \$952,745   | 96.0%   | \$298          | 20             | 74             |
| Jan-25 | \$852,999   | (61,261)  | \$864,676   | 98.6%   | \$259          | 13             | 89             |











### LUCAS

### MLS Data for January 2025 (City of Lucas)

| List Price                                          | Actives                                                                                                                  | Closed | Months    | Failures       | In Escrow  | DOM      | Avg LIST    | Avg CLOSE   | Close to List |  |
|-----------------------------------------------------|--------------------------------------------------------------------------------------------------------------------------|--------|-----------|----------------|------------|----------|-------------|-------------|---------------|--|
| LIST Price                                          | Actives