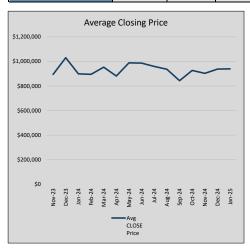

|
| Jul-24 | \$959,528   | (26,980)  | \$984,829   | 97.4%   | \$262          | 70             | 52             |
| Aug-24 | \$936,144   | (23,384)  | \$965,941   | 96.9%   | \$263          | 83             | 58             |
| Sep-24 | \$843,371   | (92,773)  | \$877,266   | 96.1%   | \$245          | 51             | 52             |
| Oct-24 | \$926,758   | 83,388    | \$955,630   | 97.0%   | \$259          | 58             | 79             |
| Nov-24 | \$903,163   | (23,595)  | \$928,792   | 97.2%   | \$259          | 72             | 64             |
| Dec-24 | \$937,468   | 34,305    | \$976,827   | 96.0%   | \$261          | 81             | 75             |
| Jan-25 | \$940,004   | 2,535     | \$975,484   | 96.4%   | \$257          | 41             | 77             |











### PROVIDENCE VILLAGE

### MLS Data for January 2025 (City of Providence Village)

| List Price          | Actives | Closed | Months    | Failures       | In Escrow  | MOD      | Avg LIST  | Avg CLOSE | Close to List |
|---------------------|---------|--------|-----------|----------------|------------|----------|-----------|-----------|---------------|
| LIST PITCE          | Actives | Closed | Inventory | (ex, cncl, wd) | III ESCIOW | (Closed) | Price     | Price     | Ratio         |
| \$000,000-99,999    | 0       | 0      | -         | 0              | 0          | -        | -         | -         | =             |
| \$100,000-199,999   | 0       | 1      | 0.00      | 0              | 0          | 32       | \$194,999 | \$194,784 | 99.9%         |
| \$200,000-299,999   | 11