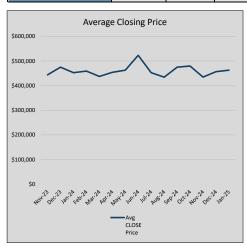

$193          | 28             | 39             |
| Jul-24 | \$452,678 | (70,460) | \$457,000 | 99.1%   | \$185          | 25             | 26             |
| Aug-24 | \$434,408 | (18,270) | \$436,978 | 99.4%   | \$190          | 27             | 26             |
| Sep-24 | \$474,863 | 40,455   | \$481,610 | 98.6%   | \$202          | 19             | 48             |
| Oct-24 | \$479,855 | 4,992    | \$484,818 | 99.0%   | \$194          | 23             | 62             |
| Nov-24 | \$434,688 | (45,167) | \$444,799 | 97.7%   | \$188          | 31             | 48             |
| Dec-24 | \$456,782 | 22,094   | \$470,759 | 97.0%   | \$186          | 23             | 58             |
| Jan-25 | \$462,770 | 5,987    | \$476,423 | 97.1%   | \$193          | 26             | 41             |











### DALLAS LUXURY MARKET

### MLS Data for January 2025 (City of Dallas \$1,000,000 or More)

| List Price                                                                                                            | Actives | Closed | Months    | Failures       | In Escrow  | DOM      | Avg LIST    | Avg CLOSE   | Close to List |
|-----------------------------------------------------------------------------------------------------------------------|---------|--------|-----------|----------------|------------|----------|-------------|-------------|---------------|
| LIST PTICE                                                                                                            | Actives | Cioseu | Inventory | (ex, cncl, wd) | III ESCIOW | (Closed) | Price       | Price