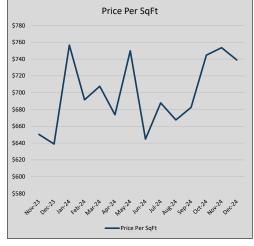

\$668          | 20             | 36             |
| Sep-24 | \$2,727,552           | (54,697)  | \$2,910,448          | 93.7%                     | \$682          | 29             | 45             |
| Oct-24 | \$3,179,323           | 451,771   | \$3,504,381          | 90.7%                     | \$745          | 26             | 44             |
| Nov-24 | \$3,165,105           | (14,218)  | \$3,352,863          | 94.4%                     | \$754          | 19             | 56             |
| Dec-24 | \$3,203,113           | 38,007    | \$3,373,614          | 94.9%                     | \$739          | 44             | 68             |
| Jan-25 | \$3,337,848           | 134,736   | \$3,481,889          | 95.9%                     | \$862          | 19             | 63             |











### TOWN OF HIGHLAND PARK

#### MLS Data for January 2025 (Town of Highland Park)

| List Price            | Actives | Closed | Months<br>Inventory | Failures<br>(ex, cncl, wd) | In Escrow | DOM<br>(Closed) | Avg LIST<br>Price | Avg CLOSE<br>Price | Close to List<br>Ratio |
|-----------------------|---------|--------|---------------------|----------------------------|-----------|-----------------|-------------------|--------------------|------------------------|
| \$000,000-499,999     | 0       | 0      | -                   | 0                          | 0         | -               | -                 | -                  | -                      |
| \$500,000-999,999     | 1       | 1      | 1.00                | 1                          | 0         | 5               | \$515,0