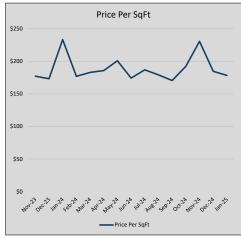

| 21             | 13             |
| Jul-24 | \$385,650 | 59,113    | \$390,746 | 98.7%   | \$187          | 28             | 27             |
| Aug-24 | \$330,628 | (55,022)  | \$338,324 | 97.7%   | \$179          | 25             | 23             |
| Sep-24 | \$320,576 | (10,052)  | \$333,383 | 96.2%   | \$171          | 17             | 45             |
| Oct-24 | \$331,583 | 11,007    | \$334,654 | 99.1%   | \$192          | 24             | 42             |
| Nov-24 | \$514,049 | 182,466   | \$526,227 | 97.7%   | \$231          | 29             | 46             |
| Dec-24 | \$358,577 | (155,472) | \$365,506 | 98.1%   | \$185          | 32             | 56             |
| Jan-25 | \$327,955 | (30,622)  | \$334,530 | 98.0%   | \$178          | 22             | 44             |











## BURLESON

#### MLS Data for January 2025 (City of Burleson)

| List Price          | Actives