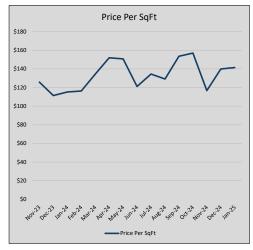

21          | 40             | 37             |
| Jul-24 | \$263,463 | 50,428   | \$276,300 | 95.4%   | \$134          | 41             | 55             |
| Aug-24 | \$234,045 | (29,418) | \$245,958 | 95.2%   | \$129          | 37             | 46             |
| Sep-24 | \$308,411 | 74,367   | \$317,336 | 97.2%   | \$154          | 35             | 65             |
| Oct-24 | \$315,805 | 7,394    | \$335,569 | 94.1%   | \$157          | 39             | 69             |
| Nov-24 | \$216,769 | (99,036) | \$223,469 | 97.0%   | \$117          | 35             | 68             |
| Dec-24 | \$258,754 | 41,986   | \$270,497 | 95.7%   | \$140          | 35             | 52             |
| Jan-25 | \$274,453 | 15,699   | \$292,000 | 94.0%   | \$141          | 26             | 81             |











## PARKER COUNTY

#### MLS Data for January 2025 (PARKER COUNTY)

| List Price