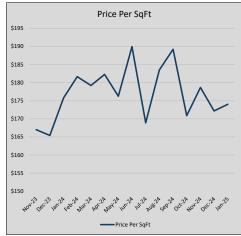

90          | 42             | 44             |
| Jul-24 | \$287,951 | 6,469    | \$291,864 | 98.7%   | \$169          | 32             | 38             |
| Aug-24 | \$274,505 | (13,446) | \$278,898 | 98.4%   | \$183          | 29             | 36             |
| Sep-24 | \$271,287 | (3,218)  | \$276,547 | 98.1%   | \$189          | 32             | 33             |
| Oct-24 | \$274,082 | 2,795    | \$279,580 | 98.0%   | \$171          | 29             | 44             |
| Nov-24 | \$288,323 | 14,241   | \$295,939 | 97.4%   | \$179          | 33             | 27             |
| Dec-24 | \$315,357 | 27,034   | \$319,747 | 98.6%   | \$172          | 15             | 33             |
| Jan-25 | \$269,388 | (45,969) | \$277,378 | 97.1%   | \$174          | 17             | 46             |











### HEATH

### MLS Data for January 2025 (City of Heath)

| Activos | Closed                                       | Months                                            | Failures                                                                                                            | In Eccrow