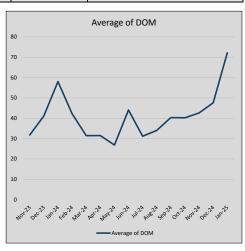

| 29             | 44             |
| Jul-24 | \$330,414 | (1,832)  | \$338,387 | 97.6%   | \$172          | 26             | 31             |
| Aug-24 | \$337,604 | 7,190    | \$360,477 | 93.7%   | \$169          | 29             | 34             |
| Sep-24 | \$313,214 | (24,390) | \$334,362 | 93.7%   | \$170          | 32             | 40             |
| Oct-24 | \$304,393 | (8,820)  | \$326,007 | 93.4%   | \$166          | 30             | 40             |
| Nov-24 | \$298,130 | (6,263)  | \$312,782 | 95.3%   | \$182          | 27             | 43             |
| Dec-24 | \$313,712 | 15,582   | \$322,890 | 97.2%   | \$169          | 28             | 48             |
| Jan-25 | \$324,283 | 10,571   | \$339,145 | 95.6%   | \$169          | 30             | 72             |











### RICHARDSON

### MLS Data for January 2025 (City of Richardson)

| List Price          | Actives | Closed | Months    | Failures       | In Escrow  | DOM      | Avg LIST    | Avg CLOSE   | Close to List |
|---------------------|---------|--------|-----------|----------------|------------|----------|-------------|-------------|---------------|
| LIST PITCE          | Actives | Cioseu | Inventory | (ex, cncl, wd) | III ESCIOW | (Closed) | Price       | Price       | Ratio         |
| \$000,000-99,999    | 0       | 0      | -         | 0              | 0          | -        | -           | -           | -             |
| \$100,000-199,999   | 9       | 1      | 9.00      | 0              | 0          | 75       | \$171,200   | \$167,000   | 97.5%         |
| \$200,000-299,999   | 17