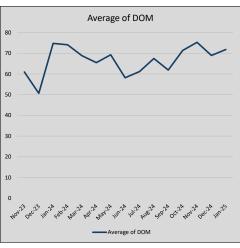

| 166            | 58             |
| Jul-24 | \$338,879 | 16,644   | \$352,071 | 96.3%   | \$184          | 160            | 61             |
| Aug-24 | \$330,932 | (7,947)  | \$340,254 | 97.3%   | \$176          | 149            | 67             |
| Sep-24 | \$324,072 | (6,860)  | \$332,109 | 97.6%   | \$171          | 149            | 62             |
| Oct-24 | \$312,098 | (11,974) | \$320,370 | 97.4%   | \$166          | 170            | 71             |
| Nov-24 | \$295,472 | (16,626) | \$301,443 | 98.0%   | \$161          | 149            | 75             |
| Dec-24 | \$329,328 | 33,856   | \$339,442 | 97.0%   | \$169          | 123            | 69             |
| Jan-25 | \$333,602 | 4,274    | \$345,711 | 96.5%   | \$176          | 92             | 72             |











## JOHNSON COUNTY

#### MLS Data for January 2025 (JOHNSON COUNTY)

| List Price Ac       | Actives | Closed | Months    | Failures       | In Escrow  | DOM      | Avg LIST    | Avg CLOSE   | Close to List |
|---------------------|---------|--------|-----------|----------------|------------|----------|-------------|-------------|---------------|
| LIST PITCE          | Actives | Closed | Inventory | (ex, cncl, wd) | III ESCIOW | (Closed) | Price       | Price       | Ratio         |
| \$000,000-99,999    | 3       | 1      | 3.00      | 1              | 0          | 15       | \$89,000    | \$60,000    | 67.4%         |
| \$100,000-199,999   | 39      | 11     | 3.55      | 9              | 6          | 39       | \$175,663   | \$155,582   | 88.6%         |
| \$200,000-299,999   | 23