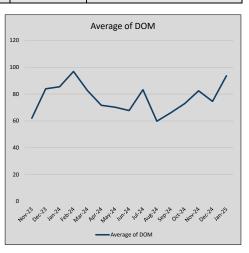

| 116            | 68             |
| Jul-24 | \$490,566 | 39,654    | \$507,860 | 96.6%   | \$227          | 124            | 83             |
| Aug-24 | \$540,418 | 49,852    | \$560,683 | 96.4%   | \$235          | 106            | 60             |
| Sep-24 | \$476,485 | (63,932)  | \$485,773 | 98.1%   | \$218          | 83             | 66             |
| Oct-24 | \$492,328 | 15,843    | \$503,508 | 97.8%   | \$227          | 94             | 73             |
| Nov-24 | \$546,620 | 54,292    | \$559,405 | 97.7%   | \$239          | 79             | 82             |
| Dec-24 | \$551,285 | 4,665     | \$580,915 | 94.9%   | \$257          | 90             | 75             |
| Jan-25 | \$445,845 | (105,440) | \$460,438 | 96.8%   | \$209          | 78             | 94             |











### WHITESBORO

### MLS Data for January 2025 (City of Whitesboro)

| Actives Closed | Months                                                         | Failures                                              | In Factory     | DOM                        | Avg LIST                   | Avg CLOSE                             | Close to List