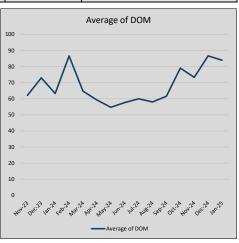

| 185            | 58             |
| Jul-24 | \$536,354 | 22,465   | \$551,255 | 97.3%   | \$197          | 180            | 60             |
| Aug-24 | \$498,700 | (37,653) | \$515,357 | 96.8%   | \$194          | 223            | 58             |
| Sep-24 | \$536,404 | 37,704   | \$549,371 | 97.6%   | \$210          | 180            | 62             |
| Oct-24 | \$516,187 | (20,217) | \$528,789 | 97.6%   | \$198          | 200            | 79             |
| Nov-24 | \$495,432 | (20,755) | \$514,983 | 96.2%   | \$193          | 182            | 73             |
| Dec-24 | \$555,569 | 60,137   | \$574,769 | 96.7%   | \$201          | 183            | 87             |
| Jan-25 | \$535,280 | (20,288) | \$557,594 | 96.0%   | \$203          | 133            | 84             |











## TARRANT COUNTY

#### MLS Data for January 2025 (TARRANT COUNTY)

| List Price          | A -4:   | Classel | Months    | Failures       | In Consess. | DOM      | Avg LIST    | Avg CLOSE   | Close to List |
|---------------------|---------|---------|-----------|----------------|-------------|----------|-------------|-------------|---------------|
| List Price          | Actives | Closed  | Inventory | (ex, cncl, wd) | In Escrow   | (Closed) | Price       | Price       | Ratio         |
| \$000,000-99,999    | 4       | 2       | 2.00      | 3              | 1           | 73       | \$72,500    | \$67,500    | 93.1%         |
| \$100,000-199,999   | 297     | 68      | 4.37      | 45             | 55          | 53       | \$165,096   | \$156,452   | 94.8%         |
| \$200,000-299,