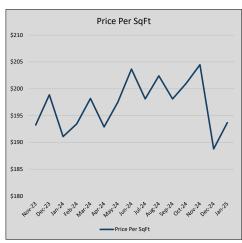

04          | 139            | 42             |
| Jul-24 | \$404,442 | (21,406) | \$410,823 | 98.4%   | \$198          | 133            | 35             |
| Aug-24 | \$452,411 | 47,969   | \$460,988 | 98.1%   | \$202          | 119            | 45             |
| Sep-24 | \$417,747 | (34,664) | \$425,500 | 98.2%   | \$198          | 119            | 48             |
| Oct-24 | \$451,903 | 34,156   | \$466,359 | 96.9%   | \$201          | 136            | 46             |
| Nov-24 | \$442,861 | (9,042)  | \$457,404 | 96.8%   | \$204          | 126            | 63             |
| Dec-24 | \$405,687 | (37,174) | \$415,744 | 97.6%   | \$189          | 96             | 69             |
| Jan-25 | \$390,853 | (14,834) | \$402,832 | 97.0%   | \$194          | 78             | 64             |











### DUNCANVILLE

### MLS Data for January 2025 (City of Duncanville)

| List Price          | Actives | Closed | Months    | Failures       | In Escrow  | DOM      | Avg LIST  | Avg CLOSE | Close to List |
|---------------------|---------|--------|-----------|----------------|------------|----------|-----------|-----------|---------------|
| LIST PTICE          | Actives | Closed | Inventory | (ex, cncl, wd) | III ESCIOW | (Closed) | Price     | Price     | Ratio         |
| \$000,000-99,999    | 0       | 0      | -         | 0              | 0          | -        | -         | -         | -             |
| \$100,000-199,999   | 2       | 3      | 0.67      | 1              | 2          | 42       | \$198,967 | \$194,333 | 97.7%         |
| \$200,000-299,999   | 16      | 5      |