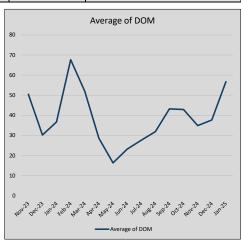

| 105            | 23             |
| Jul-24 | \$764,663 | (73,845)  | \$780,392 | 98.0%   | \$263          | 78             | 28             |
| Aug-24 | \$835,640 | 70,978    | \$866,909 | 96.4%   | \$259          | 91             | 32             |
| Sep-24 | \$805,017 | (30,623)  | \$853,910 | 94.3%   | \$264          | 76             | 43             |
| Oct-24 | \$723,633 | (81,383)  | \$743,333 | 97.3%   | \$252          | 66             | 43             |
| Nov-24 | \$718,356 | (5,277)   | \$730,322 | 98.4%   | \$245          | 66             | 35             |
| Dec-24 | \$843,091 | 124,735   | \$856,232 | 98.5%   | \$275          | 63             | 38             |
| Jan-25 | \$703,521 | (139,571) | \$721,917 | 97.5%   | \$239          | 60             | 57             |











### FORNEY

### MLS Data for January 2025 (City of Forney)

| List Price          | Actives | Closed   | Months    | Failures       | In Escrow   | DOM          | Avg LIST    | Avg CLOSE   | Close to List |
|---------------------|---------|----------|-----------|----------------|-------------|--------------|-------------|-------------|---------------|
| LIST Price          | Actives | Closed   | Inventory | (ex, cncl, wd) | III ESCIOW  | (Closed)     | Price       | Price       | Ratio         |
| \$000,000-99,999    | 0       | 0        | -         | 0              | 0           | -            | -           | -           | -             |
| \$100,000-199,999   | 3       | 0        | -         | 0              | 2           | ı            | 1           | =           | -             |