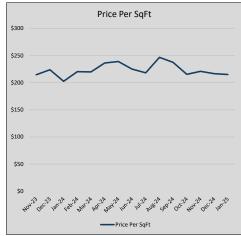

| 101            | 29             |
| Jul-24 | \$454,685 | 4,833     | \$465,856 | 97.6%   | \$218          | 108            | 29             |
| Aug-24 | \$548,599 | 93,914    | \$561,039 | 97.8%   | \$247          | 121            | 28             |
| Sep-24 | \$488,337 | (60,262)  | \$497,718 | 98.1%   | \$238          | 98             | 40             |
| Oct-24 | \$481,452 | (6,885)   | \$493,206 | 97.6%   | \$215          | 89             | 38             |
| Nov-24 | \$445,844 | (35,608)  | \$458,846 | 97.2%   | \$221          | 89             | 45             |
| Dec-24 | \$443,171 | (2,673)   | \$453,452 | 97.7%   | \$217          | 77             | 66             |
| Jan-25 | \$461,797 | 18,626    | \$478,858 | 96.4%   | \$215          | 68             | 50             |











### KELLER

### MLS Data for January 2025 (City of Keller)

| List Price          | Actives | Closed | Months    | Failures       | In Escrow  | DOM      | Avg LIST    | Avg CLOSE   | Close to List |
|---------------------|---------|--------|-----------|----------------|------------|----------|-------------|-------------|---------------|
| LIST PTICE          | Actives | Cioseu | Inventory | (ex, cncl, wd) | III ESCIOW | (Closed) | Price       | Price       | Ratio         |
| \$000,000-99,999    | 0       | 0      | -         | 0              | 0          | -        | -           | -           | =             |
| \$100,000-199,999   | 0       | 0      | -         | 0              | 0          | -        | -           | -           | -             |
| \$200,000-299,999   | 0