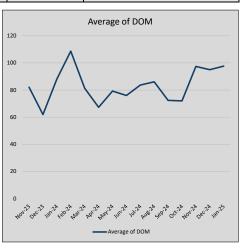

| 80             | 76             |
| Jul-24 | \$511,639 | 3,273     | \$534,523 | 95.7%   | \$262          | 107            | 84             |
| Aug-24 | \$437,325 | (74,314)  | \$455,294 | 96.1%   | \$241          | 118            | 86             |
| Sep-24 | \$459,485 | 22,160    | \$481,831 | 95.4%   | \$233          | 92             | 72             |
| Oct-24 | \$477,846 | 18,361    | \$499,937 | 95.6%   | \$256          | 74             | 72             |
| Nov-24 | \$443,718 | (34,128)  | \$470,064 | 94.4%   | \$225          | 70             | 97             |
| Dec-24 | \$424,162 | (19,556)  | \$445,440 | 95.2%   | \$214          | 81             | 95             |
| Jan-25 | \$449,641 | 25,479    | \$491,466 | 91.5%   | \$231          | 39             | 98             |











## HILL COUNTY

#### MLS Data for January 2025 (HILL COUNTY)

| List Price          | Actives | Closed | Months    | Failures       | In Escrow  | DOM      | Avg LIST  | Avg CLOSE | Close to List |
|---------------------|---------|--------|-----------|----------------|------------|----------|-----------|-----------|---------------|
| LIST PITCE          | Actives | Closed | Inventory | (ex, cncl, wd) | III ESCIOW | (Closed) | Price     | Price     | Ratio         |
| \$000,000-99,999    | 11      | 7      | 1.57      | 0              | 0          | 76       | \$53,957  | \$45,134  | 83.6%         |
| \$100,000-199,999   | 35      | 10     | 3.50      | 3              | 3          | 87       | \$131,890 | \$116,500 | 88.3%         |
| \$200,000-299,999   | 82      | 11     | 7.45