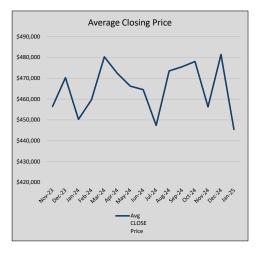

$203          | 109            | 33             |
| Jul-24 | \$447,396 | (17,144) | \$453,513 | 98.7%   | \$202          | 101            | 42             |
| Aug-24 | \$473,532 | 26,136   | \$488,167 | 97.0%   | \$200          | 103            | 52             |
| Sep-24 | \$475,536 | 2,003    | \$486,441 | 97.8%   | \$195          | 114            | 56             |
| Oct-24 | \$478,076 | 2,540    | \$487,312 | 98.1%   | \$182          | 87             | 50             |
| Nov-24 | \$456,295 | (21,781) | \$471,300 | 96.8%   | \$191          | 96             | 62             |
| Dec-24 | \$481,412 | 25,118   | \$503,266 | 95.7%   | \$188          | 111            | 67             |
| Jan-25 | \$445,482 | (35,930) | \$460,048 | 96.8%   | \$179          | 91             | 68             |











### LOVEJOY ISD

### MLS Data for January 2025 (Lovejoy ISD)

| List Price          | Actives