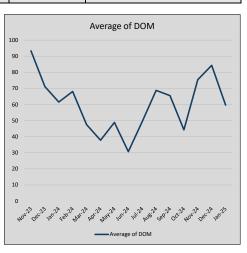

|
| Jul-24 | \$1,127,620 | (27,418)  | \$1,152,414 | 97.8%   | \$281          | 17             | 49             |
| Aug-24 | \$1,369,854 | 242,234   | \$1,423,775 | 96.2%   | \$335          | 14             | 69             |
| Sep-24 | \$1,051,137 | (318,717) | \$1,117,908 | 94.0%   | \$274          | 12             | 66             |
| Oct-24 | \$981,284   | (69,853)  | \$1,006,305 | 97.5%   | \$271          | 15             | 44             |
| Nov-24 | \$1,266,651 | 285,367   | \$1,311,557 | 96.6%   | \$279          | 13             | 75             |
| Dec-24 | \$888,743   | (377,908) | \$942,627   | 94.3%   | \$291          | 13             | 84             |
| Jan-25 | \$981,000   | 92,257    | \$1,016,580 | 96.5%   | \$273          | 5              | 60             |











### MANSFIELD

### MLS Data for January 2025 (City of Mansfield)

| List Price          | Actives | Closed | Months    | Failures       | In Escrow  | MOD      | Avg LIST    | Avg CLOSE   | Close to List |
|---------------------|---------|--------|-----------|----------------|------------|----------|-------------|-------------|---------------|
| LIST Price          | Actives | Closed | Inventory | (ex, cncl, wd) | III ESCIOW | (Closed) | Price       | Price       | Ratio         |
| \$000,000-99,999    | 0       | 0      | -         | 0              | 0          | -        | =           | =           | -             |
| \$100,000-199,999   | 0       | 0      | -         | 0              | 0          | -        | -           | -           | -             |
| \$200,000-299,999   | 8