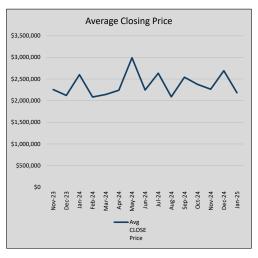

4%            | \$649          | 20             | 22             |
| Aug-24 | \$2,088,799  | (546,046) | \$2,168,133 | 96.3%            | \$609          | 15             | 34             |
| Sep-24 | \$2,542,969  | 454,170   | \$2,713,625 | 93.7%            | \$599          | 16             | 37             |
| Oct-24 | \$2,377,376  | (165,593) | \$2,439,465 | 97.5%            | \$655          | 17             | 25             |
| Nov-24 | \$2,264,500  | (112,876) | \$2,407,140 | 94.1%            | \$624          | 10             | 56             |
| Dec-24 | \$2,693,037  | 428,537   | \$2,842,778 | 94.7%            | \$669          | 27             | 53             |
| Jan-25 | \$2,183,442  | (509,595) | \$2,214,325 | 98.6%            | \$673          | 12             | 66             |











## Bluffview, Devonshire & Vicinity

#### MLS Data for January 2025

(Bluffview, Devonshire & Vicinity - 75209)

| List Price          | Actives | Closed | Months    | Failures       | In Escrow | DOM      | Avg LIST    | Avg CLOSE   | Close to List |
|---------------------|---------|--------|-----------|----------------|-----------|----------|-------------|-------------|---------------|
|                     |         |        | Inventory | (ex, cncl, wd) |           | (Closed) | Price       | Price       | Ratio         |
| \$000,000-99,999    | 0       | 0      | -         | 0              | 0         | -        | -           | -           | -             |
| \$100,000-199,999   | 1       | 0      | -         | 2              | 1         | -        | -           | -