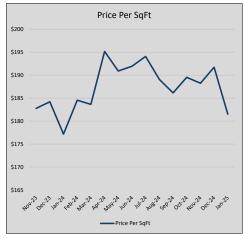

92          | 1057           | 41             |
| Jul-24 | \$409,448 | 6,455    | \$418,449 | 97.8%   | \$194          | 1005           | 42             |
| Aug-24 | \$399,675 | (9,773)  | \$407,926 | 98.0%   | \$189          | 903            | 44             |
| Sep-24 | \$376,562 | (23,114) | \$386,082 | 97.5%   | \$186          | 847            | 49             |
| Oct-24 | \$401,863 | 25,301   | \$415,948 | 96.6%   | \$190          | 857            | 55             |
| Nov-24 | \$407,728 | 5,865    | \$416,595 | 97.9%   | \$188          | 823            | 56             |
| Dec-24 | \$411,319 | 3,590    | \$421,131 | 97.7%   | \$192          | 864            | 60             |
| Jan-25 | \$379,387 | (31,931) | \$388,974 | 97.5%   | \$182          | 607            | 64             |











### **FRISCO**

### MLS Data for January 2025 (City of Frisco)

| List Price          | Actives | Closed | Months    | Failures       | In Escrow | DOM      | Avg LIST    | Avg CLOSE   | Close to List |
|---------------------|---------|--------|-----------|----------------|-----------|----------|-------------|-------------|---------------|
| LIST Price          | Actives | Closed | Inventory | (ex, cncl, wd) | In Escrow | (Closed) | Price       | Price       | Ratio         |
| \$000,000-99,999    | 0       | 0      | -         | 0              | 0         | -        | -           | -           | -             |
| \$100,000-199,999   | 0       | 0      | -         | 0              | 0         | -        | -           | -           | -             |
| \$200,000-299,999   | 0       |