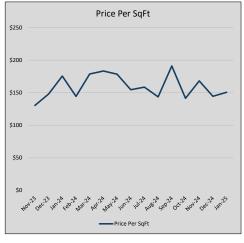

55          | 37             | 78             |
| Jul-24 | \$298,461 | 32,553   | \$305,523 | 97.7%   | \$159          | 44             | 55             |
| Aug-24 | \$248,051 | (50,410) | \$261,603 | 94.8%   | \$144          | 36             | 73             |
| Sep-24 | \$321,461 | 73,409   | \$328,815 | 97.8%   | \$191          | 33             | 87             |
| Oct-24 | \$272,624 | (48,836) | \$292,765 | 93.1%   | \$141          | 37             | 94             |
| Nov-24 | \$312,390 | 39,766   | \$317,159 | 98.5%   | \$168          | 21             | 76             |
| Dec-24 | \$238,264 | (74,126) | \$255,088 | 93.4%   | \$145          | 21             | 77             |
| Jan-25 | \$225,190 | (13,074) | \$241,575 | 93.2%   | \$151          | 36             | 85             |











## **HOOD COUNTY**

#### MLS Data for January 2025 (HOOD COUNTY)

|                     |         |        |           |                | ,          |          | ,           |             |               |  |
|---------------------|---------|--------|-----------|----------------|------------|----------|-------------|-------------|---------------|--|
| List Price          | Actives | Closed | Months    | Failures       | In Escrow  | DOM      | Avg LIST    | Avg CLOSE   | Close to List |  |
| LIST PTICE          | Actives | Closed | Inventory | (ex, cncl, wd) | III Laciow | (Closed) | Price       | Price       | Ratio         |  |
| \$000,000-99,999    | 21      | 7      | 3.00      | 1              | 2          | 71       | \$84,986    | \$63,714    | 75.0%         |  |
| \$100,000