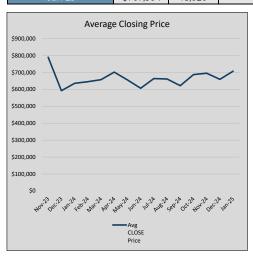

| 72             | 28             |
| Jul-24 | \$663,851 | 57,363    | \$689,767 | 96.2%   | \$266          | 101            | 39             |
| Aug-24 | \$661,241 | (2,610)   | \$684,096 | 96.7%   | \$272          | 92             | 41             |
| Sep-24 | \$621,800 | (39,441)  | \$648,309 | 95.9%   | \$259          | 62             | 50             |
| Oct-24 | \$687,320 | 65,520    | \$706,904 | 97.2%   | \$260          | 71             | 44             |
| Nov-24 | \$695,156 | 7,836     | \$708,948 | 98.1%   | \$279          | 84             | 44             |
| Dec-24 | \$659,285 | (35,871)  | \$679,457 | 97.0%   | \$268          | 61             | 74             |
| Jan-25 | \$707,304 | 48,020    | \$734,731 | 96.3%   | \$278          | 64             | 58             |











### LAKE HIGHLANDS AND VICINITY

#### MLS Data for January 2025

(Lake Highlands and Vicinity - 75231, 75238, 75243)

| List Price          | Actives | Closed | Months    | Failures       | In Escrow  | DOM      | Avg LIST    | Avg CLOSE   | Close to List |
|---------------------|---------|--------|-----------|----------------|------------|----------|-------------|-------------|---------------|
| LIST PITCE          | Actives | Cioseu | Inventory | (ex, cncl, wd) | III ESCIOW | (Closed) | Price       | Price       | Ratio         |
| \$000,000-99,999    | 42      | 3      | 14.00     | 6              | 4          | 103      | \$84,300    | \$80,150    | 95.1%         |
| \$100,000-199,999   | 112     | 7      | 16.00     | 17             | 6          | 114      | \$143,814   | \$