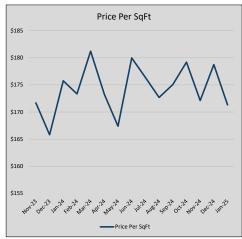

80          | 47             | 44             |
| Jul-24 | \$435,786 | 6,385    | \$446,357 | 97.6%   | \$176          | 65             | 69             |
| Aug-24 | \$408,905 | (26,880) | \$419,771 | 97.4%   | \$173          | 58             | 68             |
| Sep-24 | \$443,505 | 34,600   | \$454,382 | 97.6%   | \$175          | 55             | 67             |
| Oct-24 | \$419,032 | (24,473) | \$422,985 | 99.1%   | \$179          | 50             | 64             |
| Nov-24 | \$453,042 | 34,010   | \$473,410 | 95.7%   | \$172          | 39             | 78             |
| Dec-24 | \$432,863 | (20,180) | \$448,444 | 96.5%   | \$179          | 40             | 81             |
| Jan-25 | \$391,304 | (41,559) | \$406,966 | 96.2%   | \$171          | 35             | 67             |











### FLOWER MOUND

### MLS Data for January 2025 (City of Flower Mound)

| List Price          | Actives | Closed   | Months    | Failures       | In Escrow   | DOM          | Avg LIST    | Avg CLOSE   | Close to List |
|---------------------|---------|----------|-----------|----------------|-------------|--------------|-------------|-------------|---------------|
| LIST Price          | Actives | Closed   | Inventory | (ex, cncl, wd) | III ESCIOW  | (Closed)     | Price       | Price       | Ratio         |
| \$000,000-99,999    | 0       | 0        | -         | 0              | 0           | -            | -           | -           | -             |
| \$100,000-199,999   | 0       | 0        | -         | 0              | 1           | -            | -           | -           | -