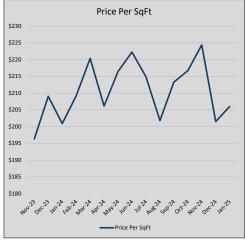

22          | 127            | 67             |
| Jul-24 | \$421,532 | (20,039) | \$437,035 | 96.5%   | \$215          | 135            | 68             |
| Aug-24 | \$385,757 | (35,775) | \$394,866 | 97.7%   | \$202          | 144            | 74             |
| Sep-24 | \$454,199 | 68,443   | \$476,861 | 95.2%   | \$213          | 113            | 70             |
| Oct-24 | \$439,913 | (14,287) | \$453,897 | 96.9%   | \$217          | 102            | 70             |
| Nov-24 | \$477,684 | 37,771   | \$498,514 | 95.8%   | \$224          | 97             | 83             |
| Dec-24 | \$392,348 | (85,335) | \$404,959 | 96.9%   | \$202          | 103            | 89             |
| Jan-25 | \$427,645 | 35,297   | \$439,806 | 97.2%   | \$206          | 80             | 88             |











## **HUNT COUNTY**

MLS Data for January 2025 (HUNT COUNTY)

| List Daise          | 0 -41:  | Classal | Months    | Failures       | In Consess. | DOM      | Avg LIST  | Avg CLOSE | Close to List |
|---------------------|---------|---------|-----------|----------------|-------------|----------|-----------|-----------|---------------|
| List Price          | Actives | Closed  | Inventory | (ex, cncl, wd) | In Escrow   | (Closed) | Price     | Price     | Ratio         |
| \$000,000-99,999    | 5       | 2       | 2.50      | 0              | 1           | 46       | \$79,950  | \$77,500  | 96.9%         |
| \$100,000-199,999   | 73      | 12      | 6.08      | 13             | 17          | 62       | \$175,733 | \$168,871 | 96.1%         |
| \$200,000-299,999   | 304     | 31