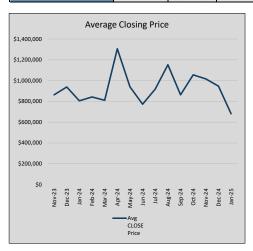

|
| Jul-24 | \$918,327   | 145,962   | \$951,355   | 96.5%   | \$355          | 89             | 40             |
| Aug-24 | \$1,151,870 | 233,543   | \$1,187,105 | 97.0%   | \$418          | 77             | 49             |
| Sep-24 | \$863,481   | (288,389) | \$895,738   | 96.4%   | \$331          | 78             | 44             |
| Oct-24 | \$1,055,431 | 191,950   | \$1,086,909 | 97.1%   | \$379          | 95             | 46             |
| Nov-24 | \$1,016,173 | (39,258)  | \$1,046,174 | 97.1%   | \$360          | 72             | 42             |
| Dec-24 | \$946,286   | (69,886)  | \$970,331   | 97.5%   | \$362          | 82             | 46             |
| Jan-25 | \$680,769   | (265,518) | \$700,636   | 97.2%   | \$294          | 55             | 56             |











### OAKLAWN AND VICINITY

#### MLS Data for January 2025

(Oak Lawn and Vicinity - 75201, 75204, 75205, 75219, 75235)

| List Price          | Actives | Closed | Months    | Failures       | In Escrow  | DOM      | Avg LIST    | Avg CLOSE   | Close to List |
|---------------------|---------|--------|-----------|----------------|------------|----------|-------------|-------------|---------------|
| LIST PITCE          | Actives | Ciosea | Inventory | (ex, cncl, wd) | III ESCIOW | (Closed) | Price       | Price       | Ratio         |
| \$000,000-99,999    | 0       | 0      | -         | 3              | 0          | -        | -           | -           | -             |
| \$100,000-199,999   | 47      | 3      | 15.67     | 5              | 3          | 55       | \$151,666   | \