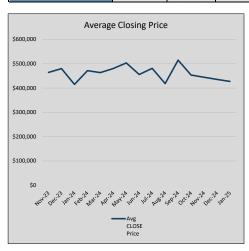

$209          | 27             | 24             |
| Jul-24 | \$481,246 | 25,555   | \$493,319 | 97.6%   | \$210          | 41             | 36             |
| Aug-24 | \$418,574 | (62,673) | \$429,809 | 97.4%   | \$210          | 22             | 34             |
| Sep-24 | \$514,967 | 96,393   | \$523,824 | 98.3%   | \$200          | 26             | 42             |
| Oct-24 | \$453,634 | (61,334) | \$464,762 | 97.6%   | \$186          | 24             | 59             |
| Nov-24 | \$444,450 | (9,184)  | \$458,923 | 96.8%   | \$200          | 22             | 40             |
| Dec-24 | \$435,733 | (8,717)  | \$449,678 | 96.9%   | \$190          | 24             | 54             |
| Jan-25 | \$427,367 | (8,366)  | \$433,434 | 98.6%   | \$195          | 14             | 75             |











### SANGER

### MLS Data for January 2025 (City of Sanger)

| es Closed |                                                         |                | In Escrow  | DOM      | Avg LIST  | Avg CLOSE