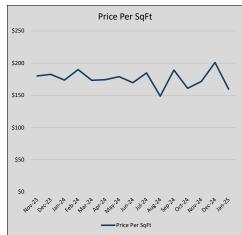

70          | 41             | 68             |
| Jul-24 | \$365,789 | 25,019   | \$374,006 | 97.8%   | \$185          | 36             | 55             |
| Aug-24 | \$271,315 | (94,474) | \$282,186 | 96.1%   | \$149          | 54             | 69             |
| Sep-24 | \$354,956 | 83,642   | \$364,739 | 97.3%   | \$189          | 28             | 83             |
| Oct-24 | \$302,995 | (51,962) | \$328,913 | 92.1%   | \$161          | 29             | 104            |
| Nov-24 | \$331,004 | 28,009   | \$337,920 | 98.0%   | \$172          | 22             | 87             |
| Dec-24 | \$381,789 | 50,785   | \$396,600 | 96.3%   | \$201          | 36             | 86             |
| Jan-25 | \$358,561 | (23,228) | \$385,016 | 93.1%   | \$159          | 16             | 81             |











## **GRAYSON COUNTY**

#### MLS Data for January 2025 (GRAYSON COUNTY)

| List Price          | Actives | Closed | Months    | Failures       | In Escrow  | DOM      | Avg LIST    | Avg CLOSE   | Close to List |
|---------------------|---------|--------|-----------|----------------|------------|----------|-------------|-------------|---------------|
| LIST PIICE          | Actives | Closed | Inventory | (ex, cncl, wd) | III ESCIOW | (Closed) | Price       | Price       | Ratio         |
| \$000,000-99,999    | 11      | 3      | 3.67      | 1              | 0          | 125      | \$68,230    | \$66,563    | 97.6%         |
| \$100,000-199,999   | 128     | 22     | 5.82      | 24             | 19         | 67       | \$157,005   | \$150,026   | 95.6%         |
| \$200,000-299,999