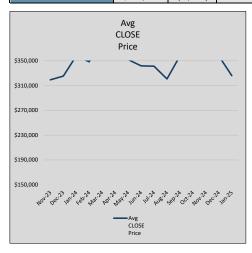

$175          | 33             | 98             |
| Jul-24 | \$341,291 | (466)    | \$348,384 | 98.0%   | \$161          | 19             | 86             |
| Aug-24 | \$320,722 | (20,569) | \$335,022 | 95.7%   | \$156          | 26             | 85             |
| Sep-24 | \$357,769 | 37,047   | \$359,547 | 99.5%   | \$164          | 24             | 73             |
| Oct-24 | \$369,664 | 11,895   | \$374,294 | 98.8%   | \$180          | 20             | 114            |
| Nov-24 | \$378,929 | 9,265    | \$386,019 | 98.2%   | \$182          | 26             | 60             |
| Dec-24 | \$357,778 | (21,151) | \$369,349 | 96.9%   | \$167          | 23             | 90             |
| Jan-25 | \$326,034 | (31,744) | \$334,860 | 97.4%   | \$147          | 19             | 117            |











## ANNA

#### MLS Data for January 2025 (City of Anna)

| List Price          | Actives