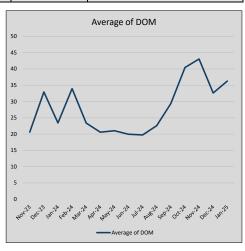

| 37             | 20             |
| Jul-24 | \$386,335 | (14,733) | \$387,041 | 99.8%   | \$221          | 43             | 20             |
| Aug-24 | \$375,430 | (10,905) | \$393,689 | 95.4%   | \$213          | 37             | 23             |
| Sep-24 | \$425,472 | 50,042   | \$430,124 | 98.9%   | \$203          | 32             | 29             |
| Oct-24 | \$390,225 | (35,247) | \$392,814 | 99.3%   | \$204          | 35             | 40             |
| Nov-24 | \$371,452 | (18,774) | \$377,781 | 98.3%   | \$209          | 32             | 43             |
| Dec-24 | \$366,174 | (5,277)  | \$370,677 | 98.8%   | \$207          | 36             | 33             |
| Jan-25 | \$378,586 | 12,411   | \$383,523 | 98.7%   | \$209          | 28             | 36             |











### FAIRVIEW

#### MLS Data for January 2025 (City of Fairview)

|                     |         |        |                     | 3                          | ` 3       | ,               |                   |                    |                        |
|---------------------|---------|--------|---------------------|----------------------------|-----------|-----------------|-------------------|--------------------|------------------------|
| List Price          | Actives | Closed | Months<br>Inventory | Failures<br>(ex, cncl, wd) | In Escrow | DOM<br>(Closed) | Avg LIST<br>Price | Avg CLOSE<br>Price | Close to List<br>Ratio |
| \$000,000-99,999    | 0       | 0      | -                   | 0                          | 0         | -               | -                 | -