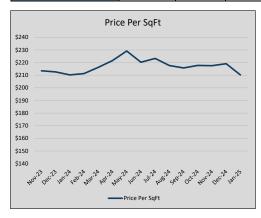

$220          | 8678           | 46             |
| Jul-24 | \$508,517 | 6,603    | \$520,528 | 97.7%   | \$223          | 8919           | 46             |
| Aug-24 | \$491,413 | (17,105) | \$503,753 | 97.6%   | \$218          | 8612           | 51             |
| Sep-24 | \$484,749 | (6,664)  | \$498,088 | 97.3%   | \$216          | 7563           | 54             |
| Oct-24 | \$492,954 | 8,205    | \$507,419 | 97.1%   | \$218          | 7918           | 57             |
| Nov-24 | \$496,395 | 3,441    | \$510,291 | 97.3%   | \$218          | 7254           | 57             |
| Dec-24 | \$504,678 | 8,283    | \$519,273 | 97.2%   | \$219          | 7755           | 65             |
| Jan-25 | \$471,891 | (32,787) | \$486,848 | 96.9%   | \$210          | 5685           | 69             |











## **COLLIN COUNTY**

#### MLS Data for January 2025 (COLLIN COUNTY)

|                     |         |        | THE Bata for earl   |                            | (         |                 | 7                 |                    |                        |
|---------------------|---------|--------|---------------------|----------------------------|-----------|-----------------|-------------------|--------------------|------------------------|
| List Price          | Actives | Closed | Months<br>Inventory | Failures<br>(ex, cncl, wd) | In Escrow | DOM<br>(Closed) | Avg LIST<br>Price | Avg CLOSE<br>Price | Close to List<br>Ratio |
| \$000,000-99,999    | 2       | 0      | -                   | 2                          | 0         | -               | -                 | -