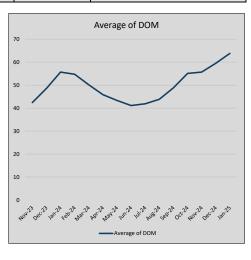

| 1057           | 41             |
| Jul-24 | \$409,448 | 6,455    | \$418,449 | 97.8%   | \$194          | 1005           | 42             |
| Aug-24 | \$399,675 | (9,773)  | \$407,926 | 98.0%   | \$189          | 903            | 44             |
| Sep-24 | \$376,562 | (23,114) | \$386,082 | 97.5%   | \$186          | 847            | 49             |
| Oct-24 | \$401,863 | 25,301   | \$415,948 | 96.6%   | \$190          | 857            | 55             |
| Nov-24 | \$407,728 | 5,865    | \$416,595 | 97.9%   | \$188          | 823            | 56             |
| Dec-24 | \$411,319 | 3,590    | \$421,131 | 97.7%   | \$192          | 864            | 60             |
| Jan-25 | \$379,387 | (31,931) | \$388,974 | 97.5%   | \$182          | 607            | 64             |











### **FRISCO**

### MLS Data for January 2025 (City of Frisco)

| List Price          | Actives | Closed | Months    | Failures       | In Escrow | DOM      | Avg LIST    | Avg CLOSE   | Close to List |
|---------------------|---------|--------|-----------|----------------|-----------|----------|-------------|-------------|---------------|
| LIST Price          | Actives | Closed | Inventory | (ex, cncl, wd) | In Escrow | (Closed) | Price       | Price       | Ratio         |
| \$000,000-99,999    | 0       | 0      | -         | 0              | 0         | -        | -           | -           | -             |
| \$100,000-199,999   | 0       | 0      | -         | 0              | 0         | -        | -           | -           | -             |
| \$200,000-299,999   | 0       | 0