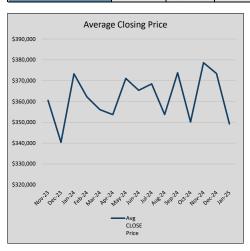

$182          | 261            | 36             |
| Jul-24 | \$368,441 | 3,075    | \$372,480 | 98.9%   | \$182          | 314            | 35             |
| Aug-24 | \$353,760 | (14,681) | \$359,023 | 98.5%   | \$177          | 260            | 37             |
| Sep-24 | \$373,810 | 20,049   | \$378,301 | 98.8%   | \$181          | 212            | 38             |
| Oct-24 | \$350,139 | (23,670) | \$355,745 | 98.4%   | \$176          | 238            | 44             |
| Nov-24 | \$378,617 | 28,478   | \$387,386 | 97.7%   | \$187          | 211            | 48             |
| Dec-24 | \$373,453 | (5,164)  | \$381,963 | 97.8%   | \$179          | 249            | 47             |
| Jan-25 | \$349,227 | (24,226) | \$358,160 | 97.5%   | \$178          | 170            | 61             |











## AUBREY

#### MLS Data for January 2025 (City of Aubrey)

| List Price          | Actives | Closed | Months    | Failures       | In Escrow  | DOM      | Avg LIST  | Avg CLOSE | Close to List |
|---------------------|---------|--------|-----------|----------------|------------|----------|-----------|-----------|---------------|
| LIST PTICE          | Actives | Cioseu | Inventory | (ex, cncl, wd) | III ESCIOW | (Closed) | Price     | Price     | Ratio         |
| \$000,000-99,999    | 0       | 0      | -         | 0              | 0          | -        | -         | -         | -             |
| \$100,000-199,999   | 1       | 0      | -         | 0              | 0          | -        | =         | ı         | =             |
| \$200,000-299,999   | 2       | 2      | 1.00