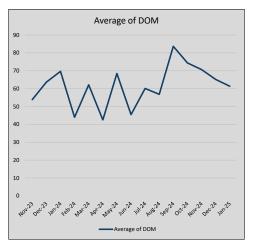

| 19             | 45             |
| Jul-24 | \$307,814 | 62,572    | \$319,088 | 96.5%   | \$163          | 29             | 60             |
| Aug-24 | \$346,217 | 38,403    | \$354,436 | 97.7%   | \$189          | 11             | 57             |
| Sep-24 | \$395,014 | 48,796    | \$417,249 | 94.7%   | \$240          | 18             | 84             |
| Oct-24 | \$286,622 | (108,392) | \$293,152 | 97.8%   | \$154          | 25             | 74             |
| Nov-24 | \$321,705 | 35,083    | \$329,248 | 97.7%   | \$155          | 21             | 71             |
| Dec-24 | \$452,121 | 130,416   | \$475,490 | 95.1%   | \$220          | 27             | 65             |
| Jan-25 | \$369,904 | (82,217)  | \$417,738 | 88.5%   | \$188          | 12             | 61             |











### GARLAND

### MLS Data for January 2025 (City of Garland)

| List Price          | Actives | Closed | Months    | Failures       | In Escrow  | DOM      | Avg LIST  | Avg CLOSE | Close to List |
|---------------------|---------|--------|-----------|----------------|------------|----------|-----------|-----------|---------------|
| LIST Price          | Actives | Closed | Inventory | (ex, cncl, wd) | III ESCIOW | (Closed) | Price     | Price     | Ratio         |
| \$000,000-99,999    | 1       | 0      | -         | 0              | 0          | -        | =         | =         | =             |
| \$100,000-199,999   | 31      | 6      | 5.17      | 6              | 5          | 33       | \$162,298 | \$159,483 | 98.3%         |
| \$200,000-299,999   | 161     | 41     | 3.93