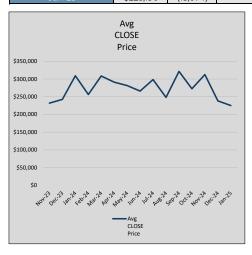

$155          | 37             | 78             |
| Jul-24 | \$298,461 | 32,553   | \$305,523 | 97.7%   | \$159          | 44             | 55             |
| Aug-24 | \$248,051 | (50,410) | \$261,603 | 94.8%   | \$144          | 36             | 73             |
| Sep-24 | \$321,461 | 73,409   | \$328,815 | 97.8%   | \$191          | 33             | 87             |
| Oct-24 | \$272,624 | (48,836) | \$292,765 | 93.1%   | \$141          | 37             | 94             |
| Nov-24 | \$312,390 | 39,766   | \$317,159 | 98.5%   | \$168          | 21             | 76             |
| Dec-24 | \$238,264 | (74,126) | \$255,088 | 93.4%   | \$145          | 21             | 77             |
| Jan-25 | \$225,190 | (13,074) | \$241,575 | 93.2%   | \$151          | 36             | 85             |











## **HOOD COUNTY**

#### MLS Data for January 2025 (HOOD COUNTY)

|                     |         |        |           |                | ,          |          | ,           |             |               |  |
|---------------------|---------|--------|-----------|----------------|------------|----------|-------------|-------------|---------------|--|
| List Price          | Actives | Closed | Months    | Failures       | In Escrow  | DOM      | Avg LIST    | Avg CLOSE   | Close to List |  |
| LIST PTICE          | Actives | Closed | Inventory | (ex, cncl, wd) | III Laciow | (Closed) | Price       | Price       | Ratio         |  |
| \$000,000-99,999    | 21      | 7      | 3.00      | 1              | 2          | 71       | \$84,986    | \$63,714    | 75.0%         |  |
| \$100,0