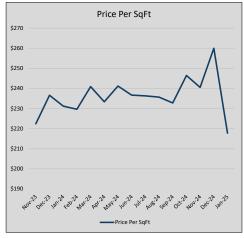

| 223            | 25             |
| Jul-24 | \$605,982 | 5,416     | \$616,605 | 98.3%   | \$236          | 229            | 26             |
| Aug-24 | \$609,423 | 3,441     | \$623,847 | 97.7%   | \$236          | 217            | 31             |
| Sep-24 | \$590,872 | (18,551)  | \$602,711 | 98.0%   | \$233          | 179            | 30             |
| Oct-24 | \$631,726 | 40,853    | \$651,888 | 96.9%   | \$246          | 190            | 40             |
| Nov-24 | \$652,319 | 20,593    | \$670,151 | 97.3%   | \$241          | 187            | 36             |
| Dec-24 | \$687,602 | 35,283    | \$705,832 | 97.4%   | \$260          | 192            | 48             |
| Jan-25 | \$529,482 | (158,120) | \$548,826 | 96.5%   | \$218          | 154            | 56             |











### POTTSBORO

#### MLS Data for January 2025 (City of Pottsboro)

| List Price          | Actives | Closed | Months<br>Inventory | Failures<br>(ex, cncl, wd) | In Escrow | DOM<br>(Closed) | Avg LIST<br>Price | Avg CLOSE<br>Price | Close to List<br>Ratio |
|---------------------|---------|--------|---------------------|----------------------------|-----------|-----------------|-------------------|--------------------|------------------------|
| \$000,000-99,999    | 1       | 0      | -                   | 0                          | 0         | -               | -                 | -                  | -                      |
| \$100,000-199,999   | 7       | 0      | -                   | 1                          | 1         | -               | -                 | -