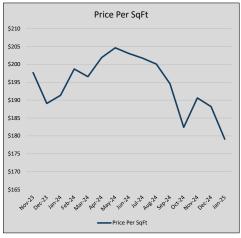

03          | 109            | 33             |
| Jul-24 | \$447,396 | (17,144) | \$453,513 | 98.7%   | \$202          | 101            | 42             |
| Aug-24 | \$473,532 | 26,136   | \$488,167 | 97.0%   | \$200          | 103            | 52             |
| Sep-24 | \$475,536 | 2,003    | \$486,441 | 97.8%   | \$195          | 114            | 56             |
| Oct-24 | \$478,076 | 2,540    | \$487,312 | 98.1%   | \$182          | 87             | 50             |
| Nov-24 | \$456,295 | (21,781) | \$471,300 | 96.8%   | \$191          | 96             | 62             |
| Dec-24 | \$481,412 | 25,118   | \$503,266 | 95.7%   | \$188          | 111            | 67             |
| Jan-25 | \$445,482 | (35,930) | \$460,048 | 96.8%   | \$179          | 91             | 68             |











### LOVEJOY ISD

### MLS Data for January 2025 (Lovejoy ISD)

| List Price          | Actives