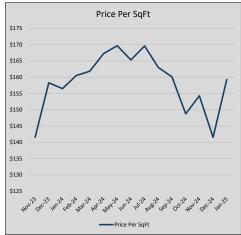

65          | 55             | 84             |
| Jul-24 | \$281,860 | 809      | \$287,433 | 98.1%   | \$170          | 67             | 64             |
| Aug-24 | \$294,738 | 12,878   | \$299,778 | 98.3%   | \$163          | 52             | 77             |
| Sep-24 | \$286,674 | (8,064)  | \$293,874 | 97.5%   | \$160          | 46             | 57             |
| Oct-24 | \$269,628 | (17,046) | \$277,290 | 97.2%   | \$149          | 57             | 80             |
| Nov-24 | \$262,440 | (7,188)  | \$269,065 | 97.5%   | \$154          | 60             | 72             |
| Dec-24 | \$276,957 | 14,517   | \$286,155 | 96.8%   | \$142          | 48             | 60             |
| Jan-25 | \$306,086 | 29,130   | \$315,085 | 97.1%   | \$159          | 35             | 66             |











### HALTOM CITY

### MLS Data for January 2025 (City of Haltom City)

| List Price          | Actives | Closed | Months    | Failures       | In Escrow  | DOM      | Avg LIST  | Avg CLOSE | Close to List |
|---------------------|---------|--------|-----------|----------------|------------|----------|-----------|-----------|---------------|
| LIST PITCE          | Actives | Closed | Inventory | (ex, cncl, wd) | III ESCIOW | (Closed) | Price     | Price     | Ratio         |
| \$000,000-99,999    | 0       | 0      | -         | 0              | 0          | -        | -         | =         | -             |
| \$100,000-199,999   | 3       | 1      | 3.00      | 0              | 1          | 26       | \$185,000 | \$197,000 | 106.5%        |
| \$200,000-299,999   | 50      | 11     |