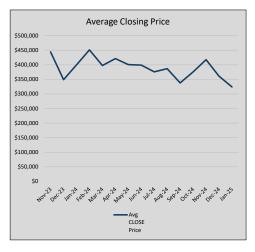

$156          | 9              | 38             |
| Jul-24 | \$375,958 | (23,186) | \$386,633 | 97.2%   | \$174          | 12             | 34             |
| Aug-24 | \$386,625 | 10,667   | \$391,088 | 98.9%   | \$179          | 8              | 31             |
| Sep-24 | \$338,040 | (48,585) | \$345,800 | 97.8%   | \$172          | 5              | 64             |
| Oct-24 | \$375,667 | 37,627   | \$379,817 | 98.9%   | \$144          | 6              | 67             |
| Nov-24 | \$417,633 | 41,967   | \$418,633 | 99.8%   | \$170          | 3              | 41             |
| Dec-24 | \$360,990 | (56,643) | \$368,370 | 98.0%   | \$166          | 10             | 49             |
| Jan-25 | \$324,200 | (36,790) | \$340,180 | 95.3%   | \$155          | 5              | 101            |











### SHERMAN

### MLS Data for January 2025 (City of Sherman)

| List Price          | Actives | Closed | Months<br>Inventory | Failures<br>(ex, cncl, wd) | In Escrow | DOM<br>(Closed) | Avg LIST<br>Price | Avg CLOSE<br>Price | Close to List<br>Ratio |
|---------------------|---------|--------|---------------------|----------------------------|-----------|-----------------|-------------------|--------------------|------------------------|
| \$000,000-99,999    | 3       | 0      | -                   | 1                          | 0         | -               | -                 | -                  | -                      |
| \$100,000-199,999   | 31      | 10     | 3.10                | 7                          | 8         | 56              | \$160,180         | \$154,370