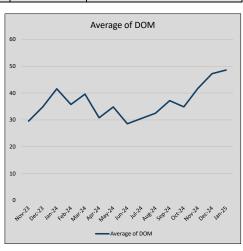

| 173            | 29             |
| Jul-24 | \$340,819 | (8,807)  | \$345,811 | 98.6%   | \$187          | 187            | 31             |
| Aug-24 | \$331,562 | (9,256)  | \$336,714 | 98.5%   | \$186          | 175            | 33             |
| Sep-24 | \$341,822 | 10,260   | \$347,912 | 98.2%   | \$185          | 145            | 37             |
| Oct-24 | \$335,567 | (6,256)  | \$347,240 | 96.6%   | \$176          | 162            | 35             |
| Nov-24 | \$326,890 | (8,676)  | \$339,236 | 96.4%   | \$177          | 100            | 42             |
| Dec-24 | \$330,586 | 3,696    | \$337,853 | 97.8%   | \$185          | 140            | 47             |
| Jan-25 | \$327,430 | (3,156)  | \$339,440 | 96.5%   | \$174          | 110            | 49             |











### GRAND PRAIRIE

### MLS Data for January 2025 (City of Grand Prairie)

| List Price          | Actives | Closed | Months    | Failures       | In Escrow  | DOM      | Avg LIST  | Avg CLOSE | Close to List |  |  |
|---------------------|---------|--------|-----------|----------------|------------|----------|-----------|-----------|---------------|--|--|
| LIST PITCE          | Actives | Closed | Inventory | (ex, cncl, wd) | III ESCIOW | (Closed) | Price     | Price     | Ratio         |  |  |
| \$000,000-99,999    | 0       | 0      | -         | 0              | 0          | -        | -         | -         | =             |  |  |
| \$100,000-199,999   | 10      | 7      | 1.43      | 3              | 3          | 54       | \$177,828 | \$148,220 | 83.4%         |  |  |
| \$200,00