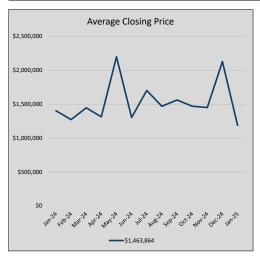

|
| Jul-24 | \$1,701,819 | 398,076   | \$1,763,829 | 96.5%   | \$457          | 69             | 45             |
| Aug-24 | \$1,468,611 | (233,207) | \$1,507,408 | 97.4%   | \$457          | 51             | 47             |
| Sep-24 | \$1,562,561 | 93,950    | \$1,640,817 | 95.2%   | \$481          | 48             | 46             |
| Oct-24 | \$1,470,086 | (92,475)  | \$1,520,554 | 96.7%   | \$445          | 61             | 36             |
| Nov-24 | \$1,451,236 | (18,850)  | \$1,523,294 | 95.3%   | \$460          | 53             | 43             |
| Dec-24 | \$2,128,700 | 677,464   | \$2,218,373 | 96.0%   | \$542          | 56             | 59             |
| Jan-25 | \$1,188,157 | (940,543) | \$1,246,646 | 95.3%   | \$444          | 41             | 59             |











### DENISON

### MLS Data for January 2025 (City of Denison)

| List Price          | Actives | Closed | Months    | Failures       | In Escrow  | DOM      | Avg LIST  | Avg CLOSE | Close to List |
|---------------------|---------|--------|-----------|----------------|------------|----------|-----------|-----------|---------------|
| LIST PITCE          | Actives | Closed | Inventory | (ex, cncl, wd) | III ESCIOW | (Closed) | Price     | Price     | Ratio         |
| \$000,000-99,999    | 5       | 1      | 5.00      | 0              | 0          | 242      | \$74,689  | \$74,689  | 100.0%        |
| \$100,000-199,999   | 65      | 8      | 8.13      | 8              | 7          | 82       | \$145,488 | \$137,497 | 94.5%         |
| \$200,000-299,999   | 100     | 15     | 6.67