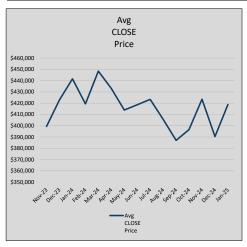

$189          | 58             | 47             |
| Jul-24 | \$423,386 | 4,816    | \$431,514 | 98.1%   | \$194          | 58             | 41             |
| Aug-24 | \$405,683 | (17,702) | \$413,688 | 98.1%   | \$183          | 57             | 76             |
| Sep-24 | \$387,017 | (18,666) | \$392,194 | 98.7%   | \$189          | 52             | 66             |
| Oct-24 | \$396,577 | 9,560    | \$404,649 | 98.0%   | \$180          | 54             | 78             |
| Nov-24 | \$423,504 | 26,927   | \$430,966 | 98.3%   | \$190          | 56             | 64             |
| Dec-24 | \$390,372 | (33,132) | \$400,800 | 97.4%   | \$169          | 59             | 113            |
| Jan-25 | \$418,780 | 28,409   | \$429,239 | 97.6%   | \$183          | 62             | 112            |











## ARLINGTON

#### MLS Data for January 2025 (City of Arlington)

| Actives | Closed                                             | Months                                                                                  | Failures                                                                                                                                                                                                                                                                                                                                                                                                                                           | In Factors