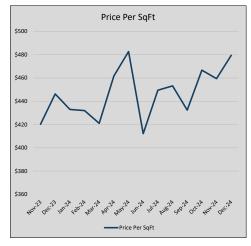

|
| Jul-24 | \$1,884,046 | 315,715   | \$1,949,721 | 96.6%   | \$449          | 151            | 48             |
| Aug-24 | \$1,809,237 | (74,809)  | \$1,857,171 | 97.4%   | \$453          | 110            | 51             |
| Sep-24 | \$1,839,112 | 29,875    | \$1,901,356 | 96.7%   | \$432          | 98             | 47             |
| Oct-24 | \$1,851,773 | 12,661    | \$1,905,872 | 97.2%   | \$467          | 134            | 39             |
| Nov-24 | \$1,831,264 | (20,510)  | \$1,887,519 | 97.0%   | \$459          | 115            | 40             |
| Dec-24 | \$1,993,538 | 162,275   | \$2,039,387 | 97.8%   | \$479          | 109            | 47             |
| Jan-25 | \$1,810,021 | (183,517) | \$1,864,702 | 97.1%   | \$451          | 73             | 62             |











### HIGHLAND PARK ISD

#### MLS Data for January 2025 (Highland Park ISD - All Cities)

|                       |         |        | Months    | Failures       |           | DOM      | Avg LIST    | Avg CLOSE   | Close to List |
|-----------------------|---------|--------|-----------|----------------|-----------|----------|-------------|-------------|---------------|
| List Price            | Actives | Closed | Inventory | (ex, cncl, wd) | In Escrow | (Closed) | Price       | Price       | Ratio         |
| \$000,000-499,999     | 4       | 0      | -         | 3              | 1         | -        | -           | -           | -             |
| \$500,000-999,999     | 8       | 2      | 4.00      | 1              | 1         | 29       | \$755,000   | \$711,250   | 94.2%         |