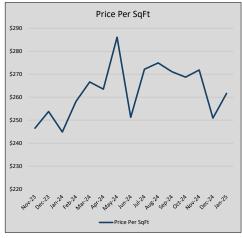

| 79             | 41             |
| Jul-24 | \$578,472 | 111,525   | \$592,125 | 97.7%   | \$272          | 77             | 31             |
| Aug-24 | \$523,930 | (54,542)  | \$532,206 | 98.4%   | \$275          | 103            | 56             |
| Sep-24 | \$514,148 | (9,782)   | \$525,297 | 97.9%   | \$271          | 65             | 46             |
| Oct-24 | \$511,687 | (2,460)   | \$525,425 | 97.4%   | \$269          | 81             | 45             |
| Nov-24 | \$547,420 | 35,733    | \$561,460 | 97.5%   | \$272          | 77             | 40             |
| Dec-24 | \$505,925 | (41,495)  | \$520,665 | 97.2%   | \$251          | 66             | 47             |
| Jan-25 | \$537,557 | 31,632    | \$549,568 | 97.8%   | \$262          | 57             | 64             |











### LAKEWOOD AND VICINITY

#### MLS Data for January 2025

(Lakewood and Vicinity - 75214)

| List Price          | Actives | Closed | Months    | Failures       | In Escrow  | DOM      | Avg LIST    | Avg CLOSE   | Close to List |
|---------------------|---------|--------|-----------|----------------|------------|----------|-------------|-------------|---------------|
| LIST PITCE          | Actives | Cioseu | Inventory | (ex, cncl, wd) | III ESCIOW | (Closed) | Price       | Price       | Ratio         |
| \$000,000-99,999    | 1       | 0      | -         | 0              | 0          | 1        | ı           | -           | ı             |
| \$100,000-199,999   | 5       | 2      | 2.50      | 2              | 0          | 50       | \$151,000   | \$146,250   | 96.9%         |