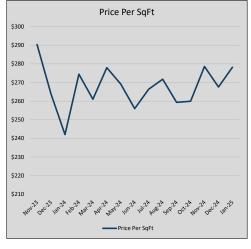

| 72             | 28             |
| Jul-24 | \$663,851 | 57,363    | \$689,767 | 96.2%   | \$266          | 101            | 39             |
| Aug-24 | \$661,241 | (2,610)   | \$684,096 | 96.7%   | \$272          | 92             | 41             |
| Sep-24 | \$621,800 | (39,441)  | \$648,309 | 95.9%   | \$259          | 62             | 50             |
| Oct-24 | \$687,320 | 65,520    | \$706,904 | 97.2%   | \$260          | 71             | 44             |
| Nov-24 | \$695,156 | 7,836     | \$708,948 | 98.1%   | \$279          | 84             | 44             |
| Dec-24 | \$659,285 | (35,871)  | \$679,457 | 97.0%   | \$268          | 61             | 74             |
| Jan-25 | \$707,304 | 48,020    | \$734,731 | 96.3%   | \$278          | 64             | 58             |











### LAKE HIGHLANDS AND VICINITY

#### MLS Data for January 2025

(Lake Highlands and Vicinity - 75231, 75238, 75243)

| List Price          | Actives | Closed | Months    | Failures       | In Escrow  | DOM      | Avg LIST    | Avg CLOSE   | Close to List |
|---------------------|---------|--------|-----------|----------------|------------|----------|-------------|-------------|---------------|
| LIST PITCE          | Actives | Cioseu | Inventory | (ex, cncl, wd) | III ESCIOW | (Closed) | Price       | Price       | Ratio         |
| \$000,000-99,999    | 42      | 3      | 14.00     | 6              | 4          | 103      | \$84,300    | \$80,150    | 95.1%         |
| \$100,000-199,999   | 112     | 7      | 16.00     | 17             | 6          | 114      | \$143,814   | \$13