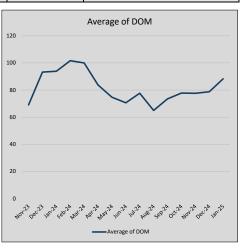

| 267            | 71             |
| Jul-24 | \$534,977 | 30,964   | \$551,220 | 97.1%   | \$226          | 295            | 78             |
| Aug-24 | \$517,979 | (16,998) | \$534,559 | 96.9%   | \$221          | 254            | 65             |
| Sep-24 | \$496,217 | (21,762) | \$506,591 | 98.0%   | \$215          | 223            | 73             |
| Oct-24 | \$513,340 | 17,123   | \$534,218 | 96.1%   | \$220          | 241            | 78             |
| Nov-24 | \$540,296 | 26,955   | \$554,273 | 97.5%   | \$230          | 228            | 78             |
| Dec-24 | \$533,110 | (7,186)  | \$551,291 | 96.7%   | \$229          | 244            | 79             |
| Jan-25 | \$463,844 | (69,266) | \$482,493 | 96.1%   | \$207          | 177            | 88             |











## **ROCKWALL COUNTY**

#### MLS Data for January 2025 (ROCKWALL COUNTY)

| List Price