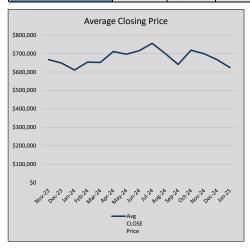

$236          | 106            | 62             |
| Jul-24 | \$755,477 | 40,038   | \$776,958 | 97.2%   | \$248          | 113            | 50             |
| Aug-24 | \$700,369 | (55,108) | \$720,175 | 97.2%   | \$236          | 110            | 63             |
| Sep-24 | \$640,896 | (59,473) | \$662,411 | 96.8%   | \$225          | 108            | 65             |
| Oct-24 | \$717,987 | 77,091   | \$736,000 | 97.6%   | \$237          | 97             | 62             |
| Nov-24 | \$698,983 | (19,005) | \$723,334 | 96.6%   | \$229          | 109            | 70             |
| Dec-24 | \$667,291 | (31,692) | \$693,799 | 96.2%   | \$221          | 140            | 73             |
| Jan-25 | \$624,259 | (43,032) | \$647,803 | 96.4%   | \$222          | 92             | 83             |











## COLLEYVILLE

#### MLS Data for January 2025 (City of Colleyville)

| Actives | Closed                                    | Months                                                  | Failures                                                                                                                   | In Eccrow