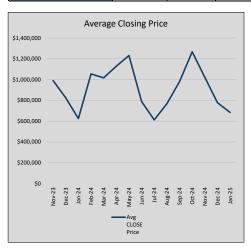

|
| Jul-24 | \$612,116   | (176,443) | \$621,312   | 98.5%   | \$263          | 16             | 29             |
| Aug-24 | \$768,292   | 156,175   | \$790,658   | 97.2%   | \$266          | 12             | 49             |
| Sep-24 | \$980,717   | 212,425   | \$1,032,777 | 95.0%   | \$300          | 18             | 56             |
| Oct-24 | \$1,267,656 | 286,940   | \$1,311,655 | 96.6%   | \$351          | 16             | 56             |
| Nov-24 | \$1,021,908 | (245,748) | \$1,041,792 | 98.1%   | \$310          | 12             | 26             |
| Dec-24 | \$777,238   | (244,671) | \$795,125   | 97.8%   | \$255          | 16             | 63             |
| Jan-25 | \$683,749   | (93,489)  | \$691,111   | 98.9%   | \$238          | 8              | 74             |











### FARMERS BRANCH

### MLS Data for January 2025 (City of Farmers Branch)

| List Price          | Actives | Closed | Months    | Failures       | In Escrow  | DOM      | Avg LIST  | Avg CLOSE | Close to List |
|---------------------|---------|--------|-----------|----------------|------------|----------|-----------|-----------|---------------|
| LIST Price          | Actives | Closed | Inventory | (ex, cncl, wd) | III ESCIOW | (Closed) | Price     | Price     | Ratio         |
| \$000,000-99,999    | 0       | 0      | -         | 0              | 0          | -        | -         | =         | -             |
| \$100,000-199,999   | 3       | 0      | -         | 0              | 0          | -        | -         | -         | -             |
| \$200,000-299,999   | 8       |