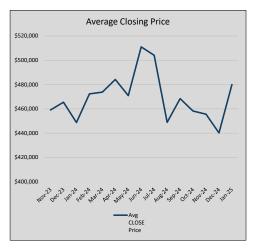

$196          | 62             | 48             |
| Jul-24 | \$504,107 | (6,907)  | \$516,514 | 97.6%   | \$198          | 81             | 39             |
| Aug-24 | \$448,892 | (55,215) | \$461,563 | 97.3%   | \$198          | 73             | 49             |
| Sep-24 | \$468,407 | 19,514   | \$483,006 | 97.0%   | \$190          | 63             | 58             |
| Oct-24 | \$458,193 | (10,214) | \$467,096 | 98.1%   | \$185          | 58             | 58             |
| Nov-24 | \$455,645 | (2,548)  | \$466,554 | 97.7%   | \$189          | 51             | 71             |
| Dec-24 | \$440,225 | (15,420) | \$453,145 | 97.1%   | \$188          | 55             | 65             |
| Jan-25 | \$480,034 | 39,810   | \$492,664 | 97.4%   | \$201          | 29             | 51             |