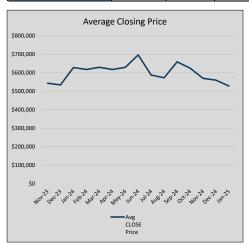

| 15             | 26             |
| Jul-24 | \$587,528 | (109,279) | \$599,844 | 97.9%   | \$198          | 18             | 21             |
| Aug-24 | \$573,000 | (14,528)  | \$574,963 | 99.7%   | \$212          | 8              | 28             |
| Sep-24 | \$659,500 | 86,500    | \$661,784 | 99.7%   | \$202          | 13             | 26             |
| Oct-24 | \$625,491 | (34,009)  | \$636,509 | 98.3%   | \$204          | 11             | 42             |
| Nov-24 | \$570,042 | (55,449)  | \$587,460 | 97.0%   | \$187          | 12             | 77             |
| Dec-24 | \$560,185 | (9,856)   | \$579,732 | 96.6%   | \$182          | 12             | 81             |
| Jan-25 | \$528,132 | (32,054)  | \$547,383 | 96.5%   | \$193          | 12             | 74             |











### PARKER

### MLS Data for January 2025 (City of Parker)

| List Price          | Actives | Closed | Months<br>Inventory | Failures<br>(ex, cncl, wd) | In Escrow | DOM<br>(Closed) | Avg LIST<br>Price | Avg CLOSE<br>Price | Close to List<br>Ratio |
|---------------------|---------|--------|---------------------|----------------------------|-----------|-----------------|-------------------|--------------------|------------------------|
| \$000,000-99,999    | 0       | 0      | -                   | 0                          | 0         | -               | -                 | -                  | -                      |
| \$100,000-199,999   | 0       | 0      | -                   | 0                          | 0         | -               | -                 | -