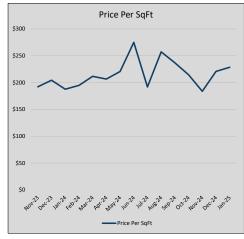

| 47             | 70             |
| Jul-24 | \$384,022 | (139,663) | \$399,049 | 96.2%   | \$192          | 58             | 59             |
| Aug-24 | \$549,779 | 165,757   | \$576,589 | 95.4%   | \$257          | 35             | 68             |
| Sep-24 | \$456,730 | (93,049)  | \$476,164 | 95.9%   | \$237          | 42             | 117            |
| Oct-24 | \$425,223 | (31,507)  | \$434,634 | 97.8%   | \$214          | 54             | 75             |
| Nov-24 | \$389,697 | (35,525)  | \$398,669 | 97.7%   | \$184          | 37             | 79             |
| Dec-24 | \$463,584 | 73,886    | \$483,085 | 96.0%   | \$221          | 44             | 96             |
| Jan-25 | \$513,986 | 50,403    | \$533,509 | 96.3%   | \$229          | 30             | 112            |











## DALLAS COUNTY

#### MLS Data for January 2025 (DALLAS COUNTY)

|                     |         |        | Months    | Failures       |           | DOM      | Avg LIST    | Avg CLOSE   | Close to List |
|---------------------|---------|--------|-----------|----------------|-----------|----------|-------------|-------------|---------------|
| List Price          | Actives | Closed | MOHUIS    |                | In Escrow | DOM      | AVG LIST    | AVG CLUSE   | Close to List |
|                     |         |        | Inventory | (ex, cncl, wd) |           | (Closed) | Price       | Price       | Ratio         |
| \$000,000-99,999    | 58      | 11     | 5.27      | 13             | 4         | 69       | \$82,677    | \$176,268   | 213.2%        |
| \$100,000-199,999   | 460