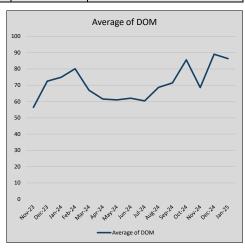

| 160            | 62             |
| Jul-24 | \$351,883 | (9,505)  | \$360,779 | 97.5%   | \$160          | 146            | 60             |
| Aug-24 | \$366,992 | 15,109   | \$373,167 | 98.3%   | \$162          | 151            | 69             |
| Sep-24 | \$359,076 | (7,916)  | \$367,421 | 97.7%   | \$157          | 164            | 71             |
| Oct-24 | \$368,817 | 9,741    | \$376,638 | 97.9%   | \$161          | 142            | 86             |
| Nov-24 | \$350,063 | (18,754) | \$359,760 | 97.3%   | \$154          | 142            | 69             |
| Dec-24 | \$358,764 | 8,701    | \$368,920 | 97.2%   | \$158          | 174            | 89             |
| Jan-25 | \$360,300 | 1,536    | \$366,964 | 98.2%   | \$160          | 94             | 86             |











### FORT WORTH

### MLS Data for January 2025 (City of Fort Worth)

| List Price          | Actives | Closed | Months    | Failures       | In Escrow  | DOM      | Avg LIST    | Avg CLOSE   | Close to List |
|---------------------|---------|--------|-----------|----------------|------------|----------|-------------|-------------|---------------|
| LIST PIICE          | Actives | Closed | Inventory | (ex, cncl, wd) | III ESCIOW | (Closed) | Price       | Price       | Ratio         |
| \$000,000-99,999    | 4       | 3      | 1.33      | 3              | 1          | 74       | \$68,333    | \$55,000    | 80.5%         |
| \$100,000-199,999   | 157     | 40     | 3.93      | 28             | 35         | 49       | \$159,887   | \$147,841   | 92.5%         |
| \$200,000-299,999   | 59