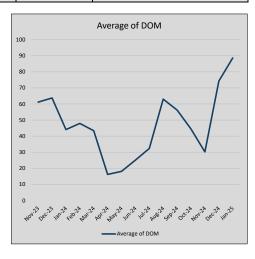

|
| Jul-24 | \$948,979   | (231,912) | \$975,833   | 97.2%   | \$270          | 24             | 32             |
| Aug-24 | \$1,225,748 | 276,768   | \$1,264,592 | 96.9%   | \$315          | 20             | 63             |
| Sep-24 | \$1,138,990 | (86,757)  | \$1,195,238 | 95.3%   | \$316          | 21             | 56             |
| Oct-24 | \$1,178,161 | 39,171    | \$1,208,360 | 97.5%   | \$328          | 23             | 44             |
| Nov-24 | \$1,380,495 | 202,335   | \$1,426,347 | 96.8%   | \$318          | 19             | 30             |
| Dec-24 | \$914,260   | (466,235) | \$952,745   | 96.0%   | \$298          | 20             | 74             |
| Jan-25 | \$852,999   | (61,261)  | \$864,676   | 98.6%   | \$259          | 13             | 89             |











### LUCAS

### MLS Data for January 2025 (City of Lucas)

| List Price                                          | Actives                                                                                                                  | Closed | Months    | Failures       | In Escrow  | DOM      | Avg LIST    | Avg CLOSE   | Close to List |  |
|-----------------------------------------------------|--------------------------------------------------------------------------------------------------------------------------|--------|-----------|----------------|------------|----------|-------------|-------------|---------------|--|
| LIST Price                                          | Actives