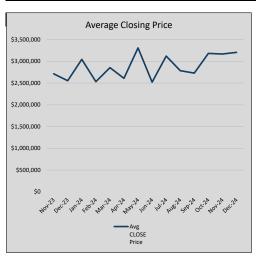

| \$668          | 20             | 36             |
| Sep-24 | \$2,727,552           | (54,697)  | \$2,910,448          | 93.7%                     | \$682          | 29             | 45             |
| Oct-24 | \$3,179,323           | 451,771   | \$3,504,381          | 90.7%                     | \$745          | 26             | 44             |
| Nov-24 | \$3,165,105           | (14,218)  | \$3,352,863          | 94.4%                     | \$754          | 19             | 56             |
| Dec-24 | \$3,203,113           | 38,007    | \$3,373,614          | 94.9%                     | \$739          | 44             | 68             |
| Jan-25 | \$3,337,848           | 134,736   | \$3,481,889          | 95.9%                     | \$862          | 19             | 63             |











### TOWN OF HIGHLAND PARK

#### MLS Data for January 2025 (Town of Highland Park)

| List Price            | Actives | Closed | Months<br>Inventory | Failures<br>(ex, cncl, wd) | In Escrow | DOM<br>(Closed) | Avg LIST<br>Price | Avg CLOSE<br>Price | Close to List<br>Ratio |
|-----------------------|---------|--------|---------------------|----------------------------|-----------|-----------------|-------------------|--------------------|------------------------|
| \$000,000-499,999     | 0       | 0      | -                   | 0                          | 0         | -               | -                 | -                  | -                      |
| \$500,000-999,999     | 1       | 1      | 1.00                | 1                          | 0         | 5               | \$515