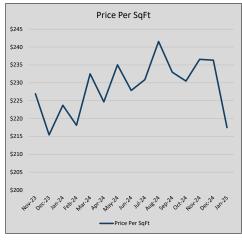

28          | 87             | 25             |
| Jul-24 | \$518,911 | 30,837   | \$521,470 | 99.5%   | \$231          | 73             | 23             |
| Aug-24 | \$563,603 | 44,692   | \$572,439 | 98.5%   | \$242          | 90             | 23             |
| Sep-24 | \$540,033 | (23,570) | \$548,232 | 98.5%   | \$233          | 66             | 29             |
| Oct-24 | \$491,481 | (48,552) | \$505,148 | 97.3%   | \$230          | 69             | 31             |
| Nov-24 | \$592,939 | 101,458  | \$605,996 | 97.8%   | \$237          | 57             | 43             |
| Dec-24 | \$518,730 | (74,208) | \$530,720 | 97.7%   | \$236          | 64             | 41             |
| Jan-25 | \$481,666 | (37,065) | \$493,714 | 97.6%   | \$217          | 61             | 52             |











### LITTLE ELM

#### MLS Data for January 2025 (City of Little Elm)

| List Price          | Actives | Closed | Months<br>Inventory | Failures<br>(ex, cncl, wd) | In Escrow | DOM<br>(Closed) | Avg LIST<br>Price | Avg CLOSE<br>Price | Close to List<br>Ratio |
|---------------------|---------|--------|---------------------|----------------------------|-----------|-----------------|-------------------|--------------------|------------------------|
| \$000,000-99,999    | 0       | 0      | -                   | 1                          | 0         | -               | -                 | -                  | -                      |
| \$100,000-199,999   | 2       | 0      | -                   | 0                          | 0         | -               | -                 | -