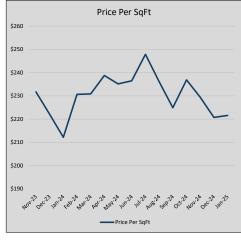

36          | 106            | 62             |
| Jul-24 | \$755,477 | 40,038   | \$776,958 | 97.2%   | \$248          | 113            | 50             |
| Aug-24 | \$700,369 | (55,108) | \$720,175 | 97.2%   | \$236          | 110            | 63             |
| Sep-24 | \$640,896 | (59,473) | \$662,411 | 96.8%   | \$225          | 108            | 65             |
| Oct-24 | \$717,987 | 77,091   | \$736,000 | 97.6%   | \$237          | 97             | 62             |
| Nov-24 | \$698,983 | (19,005) | \$723,334 | 96.6%   | \$229          | 109            | 70             |
| Dec-24 | \$667,291 | (31,692) | \$693,799 | 96.2%   | \$221          | 140            | 73             |
| Jan-25 | \$624,259 | (43,032) | \$647,803 | 96.4%   | \$222          | 92             | 83             |











## COLLEYVILLE

#### MLS Data for January 2025 (City of Colleyville)

| Actives | Closed                                    | Months                                                  | Failures                                                                                                                   | In Eccrow