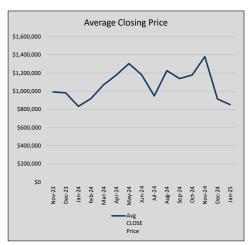

|
| Jul-24 | \$948,979   | (231,912) | \$975,833   | 97.2%   | \$270          | 24             | 32             |
| Aug-24 | \$1,225,748 | 276,768   | \$1,264,592 | 96.9%   | \$315          | 20             | 63             |
| Sep-24 | \$1,138,990 | (86,757)  | \$1,195,238 | 95.3%   | \$316          | 21             | 56             |
| Oct-24 | \$1,178,161 | 39,171    | \$1,208,360 | 97.5%   | \$328          | 23             | 44             |
| Nov-24 | \$1,380,495 | 202,335   | \$1,426,347 | 96.8%   | \$318          | 19             | 30             |
| Dec-24 | \$914,260   | (466,235) | \$952,745   | 96.0%   | \$298          | 20             | 74             |
| Jan-25 | \$852,999   | (61,261)  | \$864,676   | 98.6%   | \$259          | 13             | 89             |











### LUCAS

### MLS Data for January 2025 (City of Lucas)

| List Price                                          | Actives                                                                                                                  | Closed | Months    | Failures       | In Escrow  | DOM      | Avg LIST    | Avg CLOSE   | Close to List |  |
|-----------------------------------------------------|--------------------------------------------------------------------------------------------------------------------------|--------|-----------|----------------|------------|----------|-------------|-------------|---------------|--|
| LIST Price                                          | Actives