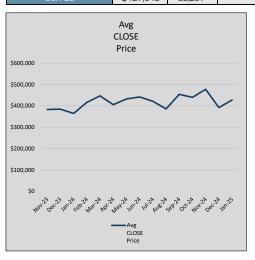

$222          | 127            | 67             |
| Jul-24 | \$421,532 | (20,039) | \$437,035 | 96.5%   | \$215          | 135            | 68             |
| Aug-24 | \$385,757 | (35,775) | \$394,866 | 97.7%   | \$202          | 144            | 74             |
| Sep-24 | \$454,199 | 68,443   | \$476,861 | 95.2%   | \$213          | 113            | 70             |
| Oct-24 | \$439,913 | (14,287) | \$453,897 | 96.9%   | \$217          | 102            | 70             |
| Nov-24 | \$477,684 | 37,771   | \$498,514 | 95.8%   | \$224          | 97             | 83             |
| Dec-24 | \$392,348 | (85,335) | \$404,959 | 96.9%   | \$202          | 103            | 89             |
| Jan-25 | \$427,645 | 35,297   | \$439,806 | 97.2%   | \$206          | 80             | 88             |











## **HUNT COUNTY**

MLS Data for January 2025 (HUNT COUNTY)

| List Daise          | 0 -41:  | Classal | Months    | Failures       | In Consess. | DOM      | Avg LIST  | Avg CLOSE | Close to List |
|---------------------|---------|---------|-----------|----------------|-------------|----------|-----------|-----------|---------------|
| List Price          | Actives | Closed  | Inventory | (ex, cncl, wd) | In Escrow   | (Closed) | Price     | Price     | Ratio         |
| \$000,000-99,999    | 5       | 2       | 2.50      | 0              | 1           | 46       | \$79,950  | \$77,500  | 96.9%         |
| \$100,000-199,999   | 73      | 12      | 6.08      | 13             | 17          | 62       | \$175,733 | \$168,871 | 96.1%         |
| \$200,000-299,999   | 304     | 31