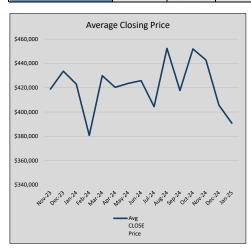

$204          | 139            | 42             |
| Jul-24 | \$404,442 | (21,406) | \$410,823 | 98.4%   | \$198          | 133            | 35             |
| Aug-24 | \$452,411 | 47,969   | \$460,988 | 98.1%   | \$202          | 119            | 45             |
| Sep-24 | \$417,747 | (34,664) | \$425,500 | 98.2%   | \$198          | 119            | 48             |
| Oct-24 | \$451,903 | 34,156   | \$466,359 | 96.9%   | \$201          | 136            | 46             |
| Nov-24 | \$442,861 | (9,042)  | \$457,404 | 96.8%   | \$204          | 126            | 63             |
| Dec-24 | \$405,687 | (37,174) | \$415,744 | 97.6%   | \$189          | 96             | 69             |
| Jan-25 | \$390,853 | (14,834) | \$402,832 | 97.0%   | \$194          | 78             | 64             |











### DUNCANVILLE

### MLS Data for January 2025 (City of Duncanville)

| List Price          | Actives | Closed | Months    | Failures       | In Escrow  | DOM      | Avg LIST  | Avg CLOSE | Close to List |
|---------------------|---------|--------|-----------|----------------|------------|----------|-----------|-----------|---------------|
| LIST PTICE          | Actives | Closed | Inventory | (ex, cncl, wd) | III ESCIOW | (Closed) | Price     | Price     | Ratio         |
| \$000,000-99,999    | 0       | 0      | -         | 0              | 0          | -        | -         | -         | -             |
| \$100,000-199,999   | 2       | 3      | 0.67      | 1              | 2          | 42       | \$198,967 | \$194,333 | 97.7%         |
| \$200,000-299,999   | 16      | 5