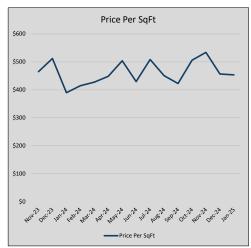

\$451          | 16             | 43             |
| Sep-24 | \$1,307,438           | 145,219   | \$1,358,119          | 96.3%                     | \$423          | 16             | 48             |
| Oct-24 | \$1,410,265           | 102,828   | \$1,455,241          | 96.9%                     | \$506          | 28             | 45             |
| Nov-24 | \$1,569,167           | 158,901   | \$1,648,543          | 95.2%                     | \$534          | 21             | 71             |
| Dec-24 | \$1,418,643           | (150,524) | \$1,488,619          | 95.3%                     | \$457          | 21             | 64             |
| Jan-25 | \$1,350,298           | (68,345)  | \$1,394,992          | 96.8%                     | \$454          | 15             | 46             |











### EAST DALLAS AND VICINITY

MLS Data for January 2025

(East Dallas and Vicinity - 75204, 75206, 75214, 75218, 75223, 75226, 75228, 75246)

| List Price          | Actives | Closed | Months    | Failures       | In Escrow  | DOM      | Avg LIST    | Avg CLOSE   | Close to List |
|---------------------|---------|--------|-----------|----------------|------------|----------|-------------|-------------|---------------|
| LIST PTICE          | Actives | Ciosea | Inventory | (ex, cncl, wd) | III ESCIOW | (Closed) | Price       | Price       | Ratio         |
| \$000,000-99,999    | 2       | 1      | 2.00      | 0              | 0          | 6        | \$82,000    | \$78,000    | 95.1%         |
| \$100,000-199,999   | 21      | 10     | 2.10      | 8              | 6          | 27