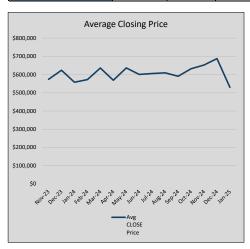

| 223            | 25             |
| Jul-24 | \$605,982 | 5,416     | \$616,605 | 98.3%   | \$236          | 229            | 26             |
| Aug-24 | \$609,423 | 3,441     | \$623,847 | 97.7%   | \$236          | 217            | 31             |
| Sep-24 | \$590,872 | (18,551)  | \$602,711 | 98.0%   | \$233          | 179            | 30             |
| Oct-24 | \$631,726 | 40,853    | \$651,888 | 96.9%   | \$246          | 190            | 40             |
| Nov-24 | \$652,319 | 20,593    | \$670,151 | 97.3%   | \$241          | 187            | 36             |
| Dec-24 | \$687,602 | 35,283    | \$705,832 | 97.4%   | \$260          | 192            | 48             |
| Jan-25 | \$529,482 | (158,120) | \$548,826 | 96.5%   | \$218          | 154            | 56             |











### POTTSBORO

#### MLS Data for January 2025 (City of Pottsboro)

| List Price          | Actives | Closed | Months<br>Inventory | Failures<br>(ex, cncl, wd) | In Escrow | DOM<br>(Closed) | Avg LIST<br>Price | Avg CLOSE<br>Price | Close to List<br>Ratio |
|---------------------|---------|--------|---------------------|----------------------------|-----------|-----------------|-------------------|--------------------|------------------------|
| \$000,000-99,999    | 1       | 0      | -                   | 0                          | 0         | -               | -                 | -                  | -                      |
| \$100,000-199,999   | 7       | 0      | -                   | 1                          | 1         | -               | -                 | -