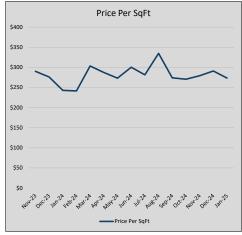

|
| Jul-24 | \$1,127,620 | (27,418)  | \$1,152,414 | 97.8%   | \$281          | 17             | 49             |
| Aug-24 | \$1,369,854 | 242,234   | \$1,423,775 | 96.2%   | \$335          | 14             | 69             |
| Sep-24 | \$1,051,137 | (318,717) | \$1,117,908 | 94.0%   | \$274          | 12             | 66             |
| Oct-24 | \$981,284   | (69,853)  | \$1,006,305 | 97.5%   | \$271          | 15             | 44             |
| Nov-24 | \$1,266,651 | 285,367   | \$1,311,557 | 96.6%   | \$279          | 13             | 75             |
| Dec-24 | \$888,743   | (377,908) | \$942,627   | 94.3%   | \$291          | 13             | 84             |
| Jan-25 | \$981,000   | 92,257    | \$1,016,580 | 96.5%   | \$273          | 5              | 60             |











### MANSFIELD

### MLS Data for January 2025 (City of Mansfield)

| List Price          | Actives | Closed | Months    | Failures       | In Escrow  | MOD      | Avg LIST    | Avg CLOSE   | Close to List |
|---------------------|---------|--------|-----------|----------------|------------|----------|-------------|-------------|---------------|
| LIST Price          | Actives | Closed | Inventory | (ex, cncl, wd) | III ESCIOW | (Closed) | Price       | Price       | Ratio         |
| \$000,000-99,999    | 0       | 0      | -         | 0              | 0          | -        | =           | =           | -             |
| \$100,000-199,999   | 0       | 0      | -         | 0              | 0          | -        | -           | -           | -             |
| \$200,000-299,999   | 8