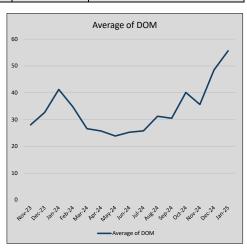

| 223            | 25             |
| Jul-24 | \$605,982 | 5,416     | \$616,605 | 98.3%   | \$236          | 229            | 26             |
| Aug-24 | \$609,423 | 3,441     | \$623,847 | 97.7%   | \$236          | 217            | 31             |
| Sep-24 | \$590,872 | (18,551)  | \$602,711 | 98.0%   | \$233          | 179            | 30             |
| Oct-24 | \$631,726 | 40,853    | \$651,888 | 96.9%   | \$246          | 190            | 40             |
| Nov-24 | \$652,319 | 20,593    | \$670,151 | 97.3%   | \$241          | 187            | 36             |
| Dec-24 | \$687,602 | 35,283    | \$705,832 | 97.4%   | \$260          | 192            | 48             |
| Jan-25 | \$529,482 | (158,120) | \$548,826 | 96.5%   | \$218          | 154            | 56             |











### POTTSBORO

#### MLS Data for January 2025 (City of Pottsboro)

| List Price          | Actives | Closed | Months<br>Inventory | Failures<br>(ex, cncl, wd) | In Escrow | DOM<br>(Closed) | Avg LIST<br>Price | Avg CLOSE<br>Price | Close to List<br>Ratio |
|---------------------|---------|--------|---------------------|----------------------------|-----------|-----------------|-------------------|--------------------|------------------------|
| \$000,000-99,999    | 1       | 0      | -                   | 0                          | 0         | -               | -                 | -                  | -                      |
| \$100,000-199,999   | 7       | 0      | -                   | 1                          | 1         | -               | -                 | -