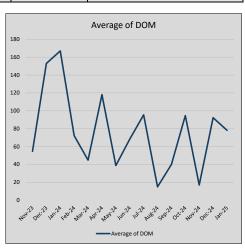

|
| Jul-24 | \$1,275,000 | 2,214     | \$1,334,950 | 95.5%   | \$262          | 2              | 96             |
| Aug-24 | \$1,023,390 | (251,610) | \$1,063,190 | 96.3%   | \$260          | 10             | 15             |
| Sep-24 | \$1,152,688 | 129,298   | \$1,222,487 | 94.3%   | \$290          | 8              | 40             |
| Oct-24 | \$1,126,938 | (25,750)  | \$1,189,375 | 94.8%   | \$260          | 8              | 95             |
| Nov-24 | \$1,390,000 | 263,063   | \$1,419,000 | 98.0%   | \$300          | 1              | 17             |
| Dec-24 | \$1,113,750 | (276,250) | \$1,173,650 | 94.9%   | \$253          | 6              | 92             |
| Jan-25 | \$1,082,083 | (31,667)  | \$1,151,667 | 94.0%   | \$245          | 6              | 78             |











### PLANO

### MLS Data for January 2025 (City of Plano)

| List Price          | Actives | Closed | Months    | Failures       | In Escrow  | DOM      | Avg LIST    | Avg CLOSE   | Close to List |
|---------------------|---------|--------|-----------|----------------|------------|----------|-------------|-------------|---------------|
| LIST PTICE          | Actives | Closed | Inventory | (ex, cncl, wd) | III ESCIOW | (Closed) | Price       | Price       | Ratio         |
| \$000,000-99,999    | 0       | 0      | -         | 1              | 0          |          | -           | -           | -             |
| \$100,000-199,999   | 2       | 1      | 2.00      | 0              | 0          | 123      | \$188,000   | \$170,000   | 90.4%         |
| \$200,000-299,999   | 12      | 3