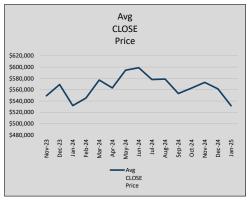

$227          | 1443           | 40             |
| Jul-24 | \$578,033 | (20,898) | \$590,086 | 98.0%   | \$225          | 1435           | 38             |
| Aug-24 | \$578,797 | 764      | \$593,864 | 97.5%   | \$223          | 1407           | 49             |
| Sep-24 | \$553,306 | (25,491) | \$568,017 | 97.4%   | \$218          | 1256           | 54             |
| Oct-24 | \$562,902 | 9,596    | \$578,600 | 97.3%   | \$220          | 1316           | 54             |
| Nov-24 | \$572,984 | 10,081   | \$587,795 | 97.5%   | \$221          | 1262           | 51             |
| Dec-24 | \$561,532 | (11,452) | \$578,160 | 97.1%   | \$219          | 1280           | 63             |
| Jan-25 | \$531,721 | (29,811) | \$548,668 | 96.9%   | \$211          | 988            | 67             |











## COOKE COUNTY

#### MLS Data for January 2025 (COOKE COUNTY)

| List Price          | Actives | Closed | Months        | Failures       | In Escrow  | DOM      | Avg LIST    | Avg CLOSE   | Close to List |
|---------------------|---------|--------|---------------|----------------|------------|----------|-------------|-------------|---------------|
| LIST PITCE          | Actives | Closed | Inventory     | (ex, cncl, wd) | III ESCIOW | (Closed) | Price       | Price       | Ratio         |
| \$000,000-99,999    | 2       | 1      | 2.00          | 0              | 0          | 98       | \$99,900    | \$83,500    | 83.6%         |
| \$100,000-199,999   | 18      | 1      | 18.00         | 3              | 4          | 30       | \$199,500   | \$199,500   | 100.0%        |
| \$20