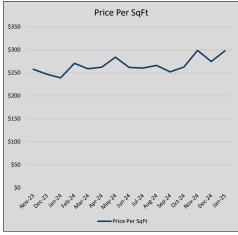

| 38             | 32             |
| Jul-24 | \$640,033 | (34,481)  | \$649,294 | 98.6%   | \$261          | 43             | 27             |
| Aug-24 | \$625,640 | (14,392)  | \$641,032 | 97.6%   | \$266          | 31             | 22             |
| Sep-24 | \$612,996 | (12,645)  | \$619,300 | 99.0%   | \$252          | 28             | 27             |
| Oct-24 | \$656,300 | 43,304    | \$662,868 | 99.0%   | \$263          | 35             | 46             |
| Nov-24 | \$704,406 | 48,106    | \$729,559 | 96.6%   | \$299          | 34             | 35             |
| Dec-24 | \$613,963 | (90,443)  | \$629,301 | 97.6%   | \$275          | 40             | 41             |
| Jan-25 | \$706,377 | 92,415    | \$725,101 | 97.4%   | \$298          | 22             | 72             |











### GREENVILLE

### MLS Data for January 2025 (City of Greenville)

| Actives Closed | Closed                                               | Months                                                                           | Failures                                                                                                                                                                                                                                                                                                                                                                                                                            | In Escrow