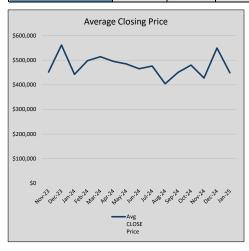

| 18             | 31             |
| Jul-24 | \$476,488 | 11,266    | \$481,315 | 99.0%   | \$244          | 25             | 27             |
| Aug-24 | \$404,354 | (72,134)  | \$420,658 | 96.1%   | \$238          | 24             | 41             |
| Sep-24 | \$450,808 | 46,454    | \$461,312 | 97.7%   | \$244          | 26             | 30             |
| Oct-24 | \$480,054 | 29,246    | \$489,281 | 98.1%   | \$241          | 26             | 48             |
| Nov-24 | \$427,657 | (52,397)  | \$438,122 | 97.6%   | \$221          | 23             | 37             |
| Dec-24 | \$549,496 | 121,840   | \$566,272 | 97.0%   | \$258          | 26             | 48             |
| Jan-25 | \$448,865 | (100,632) | \$456,852 | 98.3%   | \$236          | 23             | 56             |











### FATE

### MLS Data for January 2025 (City of Fate)

| List Price          | Actives | Closed | Months    | Failures       | In Escrow  | DOM      | Avg LIST  | Avg CLOSE | Close to List |
|---------------------|---------|--------|-----------|----------------|------------|----------|-----------|-----------|---------------|
| LIST PITCE          | Actives | Ciosea | Inventory | (ex, cncl, wd) | III ESCIOW | (Closed) | Price     | Price     | Ratio         |
| \$000,000-99,999    | 0       | 0      | -         | 0              | 0          | -        | =         | -         | =             |
| \$100,000-199,999   | 0       | 0      | -         | 0              | 0          | =        | =         | -         | =             |
| \$200,000-299,999   | 8       | 5      | 1.60      |