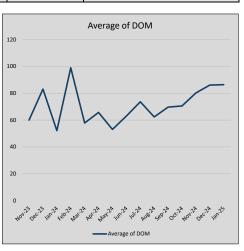

| 91             | 63             |
| Jul-24 | \$514,072 | 4,603    | \$525,736 | 97.8%   | \$185          | 107            | 74             |
| Aug-24 | \$503,510 | (10,562) | \$517,300 | 97.3%   | \$191          | 89             | 62             |
| Sep-24 | \$498,912 | (4,598)  | \$510,080 | 97.8%   | \$186          | 86             | 70             |
| Oct-24 | \$532,211 | 33,299   | \$548,249 | 97.1%   | \$188          | 93             | 71             |
| Nov-24 | \$551,972 | 19,762   | \$568,805 | 97.0%   | \$191          | 100            | 80             |
| Dec-24 | \$511,692 | (40,280) | \$528,492 | 96.8%   | \$186          | 128            | 86             |
| Jan-25 | \$496,355 | (15,337) | \$509,390 | 97.4%   | \$178          | 78             | 86             |











### MCKINNEY

### MLS Data for January 2025 (City of McKinney)

|                     |         |        |           | 3              | `          |          | ,           |             |               |
|---------------------|---------|--------|-----------|----------------|------------|----------|-------------|-------------|---------------|
| List Price          | Actives | Closed | Months    | Failures       | In Escrow  | DOM      | Avg LIST    | Avg CLOSE   | Close to List |
| LIST PTICE          | Actives | Closed | Inventory | (ex, cncl, wd) | III ESCIOW | (Closed) | Price       | Price       | Ratio         |
| \$000,000-99,999    | 0       | 0      | -         | 1              | 0          | -        | -           | -           | -             |
| \$100,000-199,999   | 0