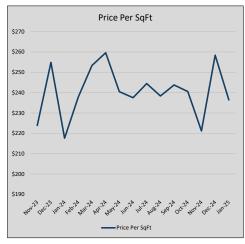

| 18             | 31             |
| Jul-24 | \$476,488 | 11,266    | \$481,315 | 99.0%   | \$244          | 25             | 27             |
| Aug-24 | \$404,354 | (72,134)  | \$420,658 | 96.1%   | \$238          | 24             | 41             |
| Sep-24 | \$450,808 | 46,454    | \$461,312 | 97.7%   | \$244          | 26             | 30             |
| Oct-24 | \$480,054 | 29,246    | \$489,281 | 98.1%   | \$241          | 26             | 48             |
| Nov-24 | \$427,657 | (52,397)  | \$438,122 | 97.6%   | \$221          | 23             | 37             |
| Dec-24 | \$549,496 | 121,840   | \$566,272 | 97.0%   | \$258          | 26             | 48             |
| Jan-25 | \$448,865 | (100,632) | \$456,852 | 98.3%   | \$236          | 23             | 56             |











### FATE

### MLS Data for January 2025 (City of Fate)

| List Price          | Actives | Closed | Months    | Failures       | In Escrow  | DOM      | Avg LIST  | Avg CLOSE | Close to List |
|---------------------|---------|--------|-----------|----------------|------------|----------|-----------|-----------|---------------|
| LIST PITCE          | Actives | Ciosea | Inventory | (ex, cncl, wd) | III ESCIOW | (Closed) | Price     | Price     | Ratio         |
| \$000,000-99,999    | 0       | 0      | -         | 0              | 0          | -        | =         | -         | =             |
| \$100,000-199,999   | 0       | 0      | -         | 0              | 0          | =        | =         | -         | =             |
| \$200,000-299,999   | 8       | 5      | 1.60      | 0