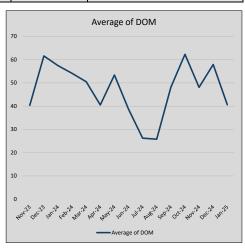

| 28             | 39             |
| Jul-24 | \$452,678 | (70,460) | \$457,000 | 99.1%   | \$185          | 25             | 26             |
| Aug-24 | \$434,408 | (18,270) | \$436,978 | 99.4%   | \$190          | 27             | 26             |
| Sep-24 | \$474,863 | 40,455   | \$481,610 | 98.6%   | \$202          | 19             | 48             |
| Oct-24 | \$479,855 | 4,992    | \$484,818 | 99.0%   | \$194          | 23             | 62             |
| Nov-24 | \$434,688 | (45,167) | \$444,799 | 97.7%   | \$188          | 31             | 48             |
| Dec-24 | \$456,782 | 22,094   | \$470,759 | 97.0%   | \$186          | 23             | 58             |
| Jan-25 | \$462,770 | 5,987    | \$476,423 | 97.1%   | \$193          | 26             | 41             |











### DALLAS LUXURY MARKET

### MLS Data for January 2025 (City of Dallas \$1,000,000 or More)

| List Price                                                                                                            | Actives | Closed | Months    | Failures       | In Escrow  | DOM      | Avg LIST    | Avg CLOSE   | Close to List |
|-----------------------------------------------------------------------------------------------------------------------|---------|--------|-----------|----------------|------------|----------|-------------|-------------|---------------|
| LIST PTICE                                                                                                            | Actives | Cioseu | Inventory | (ex, cncl, wd) | III ESCIOW | (Closed) | Price       | Price       | Ra