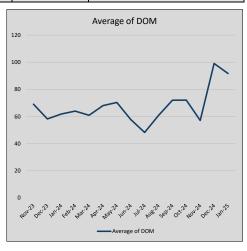

| 53             | 58             |
| Jul-24 | \$284,729 | (17,839) | \$303,667 | 93.8%   | \$174          | 43             | 48             |
| Aug-24 | \$282,517 | (2,212)  | \$289,511 | 97.6%   | \$162          | 36             | 61             |
| Sep-24 | \$323,076 | 40,560   | \$332,311 | 97.2%   | \$167          | 35             | 72             |
| Oct-24 | \$296,125 | (26,951) | \$304,106 | 97.4%   | \$167          | 50             | 72             |
| Nov-24 | \$358,490 | 62,365   | \$368,494 | 97.3%   | \$189          | 40             | 57             |
| Dec-24 | \$304,393 | (54,097) | \$312,938 | 97.3%   | \$177          | 29             | 99             |
| Jan-25 | \$293,219 | (11,174) | \$302,906 | 96.8%   | \$166          | 33             | 92             |











### DENTON

### MLS Data for January 2025 (City of Denton)

| List Price          | Actives | Closed | Months    | Failures       | In Escrow  | DOM      | Avg LIST  | Avg CLOSE | Close to List |
|---------------------|---------|--------|-----------|----------------|------------|----------|-----------|-----------|---------------|
| LIST PITCE          | Actives | Closed | Inventory | (ex, cncl, wd) | III ESCIOW | (Closed) | Price     | Price     | Ratio         |
| \$000,000-99,999    | 2       | 0      | -         | 1              | 0          | -        | -         | -         | =             |
| \$100,000-199,999   | 6       | 4      | 1.50      | 0              | 0          | 35       | \$184,950 | \$187,650 | 101.5%        |
| \$200,000-299,999   | 33      | 12     | 2.75      |