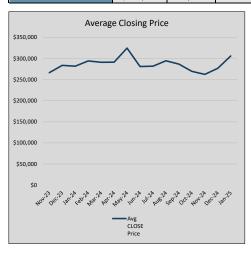

$165          | 55             | 84             |
| Jul-24 | \$281,860 | 809      | \$287,433 | 98.1%   | \$170          | 67             | 64             |
| Aug-24 | \$294,738 | 12,878   | \$299,778 | 98.3%   | \$163          | 52             | 77             |
| Sep-24 | \$286,674 | (8,064)  | \$293,874 | 97.5%   | \$160          | 46             | 57             |
| Oct-24 | \$269,628 | (17,046) | \$277,290 | 97.2%   | \$149          | 57             | 80             |
| Nov-24 | \$262,440 | (7,188)  | \$269,065 | 97.5%   | \$154          | 60             | 72             |
| Dec-24 | \$276,957 | 14,517   | \$286,155 | 96.8%   | \$142          | 48             | 60             |
| Jan-25 | \$306,086 | 29,130   | \$315,085 | 97.1%   | \$159          | 35             | 66             |











### HALTOM CITY

### MLS Data for January 2025 (City of Haltom City)

| List Price          | Actives | Closed | Months    | Failures       | In Escrow  | DOM      | Avg LIST  | Avg CLOSE | Close to List |
|---------------------|---------|--------|-----------|----------------|------------|----------|-----------|-----------|---------------|
| LIST PITCE          | Actives | Closed | Inventory | (ex, cncl, wd) | III ESCIOW | (Closed) | Price     | Price     | Ratio         |
| \$000,000-99,999    | 0       | 0      | -         | 0              | 0          | -        | -         | =         | -             |
| \$100,000-199,999   | 3       | 1      | 3.00      | 0              | 1          | 26       | \$185,000 | \$197,000 | 106.5%        |
| \$200,000-299,999   | 50      | 11