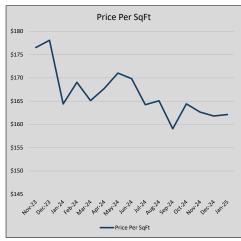

70          | 334            | 64             |
| Jul-24 | \$335,000 | (11,354) | \$343,981 | 97.4%   | \$164          | 315            | 58             |
| Aug-24 | \$340,786 | 5,786    | \$348,535 | 97.8%   | \$165          | 335            | 65             |
| Sep-24 | \$330,462 | (10,324) | \$338,663 | 97.6%   | \$159          | 305            | 60             |
| Oct-24 | \$342,838 | 12,376   | \$352,957 | 97.1%   | \$164          | 315            | 69             |
| Nov-24 | \$333,405 | (9,433)  | \$342,299 | 97.4%   | \$163          | 293            | 64             |
| Dec-24 | \$334,891 | 1,486    | \$343,278 | 97.6%   | \$162          | 325            | 81             |
| Jan-25 | \$352,807 | 17,916   | \$360,317 | 97.9%   | \$162          | 196            | 85             |











## LAMAR COUNTY

#### MLS Data for January 2025 (LAMAR COUNTY)

| List Price          | Actives | Closed | Months    | Failures       | In Escrow  | DOM      | Avg LIST  | Avg CLOSE | Close to List |
|---------------------|---------|--------|-----------|----------------|------------|----------|-----------|-----------|---------------|
| LIST Price          | Actives | Closed | Inventory | (ex, cncl, wd) | III ESCIOW | (Closed) | Price     | Price     | Ratio         |
| \$000,000-99,999    | 15      | 2      | 7.50      | 4              | 5          | 15       | \$60,000  | \$47,500  | 79.2%         |
| \$100,000-199,999   | 58      | 11     | 5.27      | 11             | 7          | 60       | \$159,735 | \$153,909 | 96.4%         |
| \$200,000-299,999   | 44      | 4      | 11.00