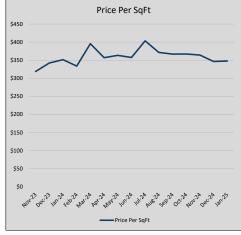

|
| Jul-24 | \$1,909,538 | 268,291   | \$1,955,297 | 97.7%   | \$404          | 40             | 29             |
| Aug-24 | \$1,640,653 | (268,885) | \$1,714,639 | 95.7%   | \$372          | 36             | 37             |
| Sep-24 | \$1,350,733 | (289,920) | \$1,386,660 | 97.4%   | \$367          | 21             | 49             |
| Oct-24 | \$1,391,566 | 40,833    | \$1,471,640 | 94.6%   | \$367          | 37             | 51             |
| Nov-24 | \$1,673,353 | 281,787   | \$1,756,538 | 95.3%   | \$364          | 23             | 51             |
| Dec-24 | \$1,383,241 | (290,112) | \$1,435,696 | 96.3%   | \$346          | 28             | 77             |
| Jan-25 | \$1,458,384 | 75,143    | \$1,490,915 | 97.8%   | \$348          | 19             | 49             |











### TERRELL

### MLS Data for January 2025 (City of Terrell)

|                     |         | a      | Months    | Failures       |           | DOM      | Avg LIST  | Avg CLOSE | Close to List |
|---------------------|---------|--------|-----------|----------------|-----------|----------|-----------|-----------|---------------|
| List Price          | Actives | Closed | Inventory | (ex, cncl, wd) | In Escrow | (Closed) | Price     | Price     | Ratio         |
| \$000,000-99,999    | 1       | 1      | 1.00      | 0              | 0         | 332      | \$89,900  | \$72,000  | 80.1%         |
| \$100,000-199,999   | 16      | 2      | 8.00      | 3              | 2         | 65       | \$160,000 | \$154,500 | 96.6%         |
| \$200,000-299,999   | 42      | 8      | 5.25      |