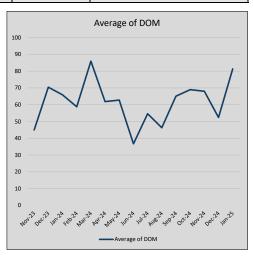

| 40             | 37             |
| Jul-24 | \$263,463 | 50,428   | \$276,300 | 95.4%   | \$134          | 41             | 55             |
| Aug-24 | \$234,045 | (29,418) | \$245,958 | 95.2%   | \$129          | 37             | 46             |
| Sep-24 | \$308,411 | 74,367   | \$317,336 | 97.2%   | \$154          | 35             | 65             |
| Oct-24 | \$315,805 | 7,394    | \$335,569 | 94.1%   | \$157          | 39             | 69             |
| Nov-24 | \$216,769 | (99,036) | \$223,469 | 97.0%   | \$117          | 35             | 68             |
| Dec-24 | \$258,754 | 41,986   | \$270,497 | 95.7%   | \$140          | 35             | 52             |
| Jan-25 | \$274,453 | 15,699   | \$292,000 | 94.0%   | \$141          | 26             | 81             |











## PARKER COUNTY

#### MLS Data for January 2025 (PARKER COUNTY)

| List Price