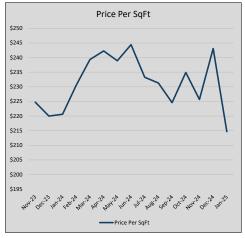

44          | 83             | 26             |
| Jul-24 | \$502,499 | (89,244) | \$510,422 | 98.4%   | \$233          | 70             | 25             |
| Aug-24 | \$480,447 | (22,051) | \$491,764 | 97.7%   | \$231          | 78             | 34             |
| Sep-24 | \$499,271 | 18,824   | \$507,030 | 98.5%   | \$225          | 86             | 35             |
| Oct-24 | \$493,575 | (5,696)  | \$506,438 | 97.5%   | \$235          | 85             | 39             |
| Nov-24 | \$475,471 | (18,105) | \$488,061 | 97.4%   | \$226          | 68             | 43             |
| Dec-24 | \$512,973 | 37,502   | \$526,842 | 97.4%   | \$243          | 82             | 37             |
| Jan-25 | \$474,556 | (38,416) | \$492,631 | 96.3%   | \$215          | 57             | 48             |











### ROCKWALL

### MLS Data for January 2025 (City of Rockwall)

|                          |                                                                                                                       |        |           | •              |            |          | •           |             |               |  |
|--------------------------|-----------------------------------------------------------------------------------------------------------------------|--------|-----------|----------------|------------|----------|-------------|-------------|---------------|--|
| List Price               | Actives                                                                                                               | Closed | Months    | Failures       | In Escrow  | DOM      | A