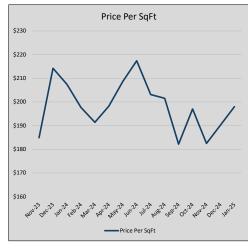

96.7%            | \$203          | 108            | 71             |
| Aug-24 | \$405,618    | (10,386) | \$415,509   | 97.6%            | \$202          | 119            | 80             |
| Sep-24 | \$355,212    | (50,407) | \$365,523   | 97.2%            | \$182          | 95             | 72             |
| Oct-24 | \$384,548    | 29,337   | \$394,928   | 97.4%            | \$197          | 109            | 68             |
| Nov-24 | \$366,207    | (18,341) | \$375,622   | 97.5%            | \$182          | 82             | 79             |
| Dec-24 | \$421,890    | 55,683   | \$434,545   | 97.1%            | \$190          | 107            | 102            |
| Jan-25 | \$397,838    | (24,052) | \$410,730   | 96.9%            | \$198          | 83             | 86             |











## ADDISON

#### MLS Data for January 2025 (City of Addison)

| List Price          | Actives | Closed | Months<br>Inventory | Failures<br>(ex, cncl, wd) | In Escrow | DOM<br>(Closed) | Avg LIST<br>Price | Avg CLOSE<br>Price | Close to List<br>Ratio |
|---------------------|---------|--------|---------------------|----------------------------|-----------|-----------------|-------------------|--------------------|------------------------|
| \$000,000-99,999    | 0       | 0      | -                   | 0                          | 0         | -               | -                 | -                  | -                      |
| \$100,000-199,999   | 2       | 0      | -                   | 0                          | 0         | -               | -                 | -