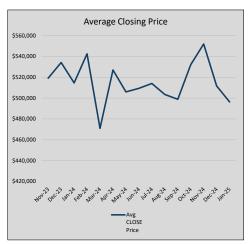

$179          | 91             | 63             |
| Jul-24 | \$514,072 | 4,603    | \$525,736 | 97.8%   | \$185          | 107            | 74             |
| Aug-24 | \$503,510 | (10,562) | \$517,300 | 97.3%   | \$191          | 89             | 62             |
| Sep-24 | \$498,912 | (4,598)  | \$510,080 | 97.8%   | \$186          | 86             | 70             |
| Oct-24 | \$532,211 | 33,299   | \$548,249 | 97.1%   | \$188          | 93             | 71             |
| Nov-24 | \$551,972 | 19,762   | \$568,805 | 97.0%   | \$191          | 100            | 80             |
| Dec-24 | \$511,692 | (40,280) | \$528,492 | 96.8%   | \$186          | 128            | 86             |
| Jan-25 | \$496,355 | (15,337) | \$509,390 | 97.4%   | \$178          | 78             | 86             |











### MCKINNEY

### MLS Data for January 2025 (City of McKinney)

|                     |         |        |           | 3              | `          |          | ,           |             |               |
|---------------------|---------|--------|-----------|----------------|------------|----------|-------------|-------------|---------------|
| List Price          | Actives | Closed | Months    | Failures       | In Escrow  | DOM      | Avg LIST    | Avg CLOSE   | Close to List |
| LIST PTICE          | Actives | Closed | Inventory | (ex, cncl, wd) | III ESCIOW | (Closed) | Price       | Price       | Ratio         |
| \$000,000-99,999    | 0       | 0      | -         | 1              | 0          | -        | -           | -           | -             |
| \$100,000-199,999   | 0