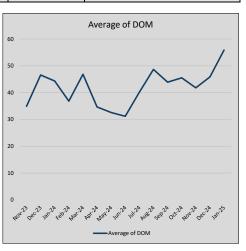

|
| Jul-24 | \$918,327   | 145,962   | \$951,355   | 96.5%   | \$355          | 89             | 40             |
| Aug-24 | \$1,151,870 | 233,543   | \$1,187,105 | 97.0%   | \$418          | 77             | 49             |
| Sep-24 | \$863,481   | (288,389) | \$895,738   | 96.4%   | \$331          | 78             | 44             |
| Oct-24 | \$1,055,431 | 191,950   | \$1,086,909 | 97.1%   | \$379          | 95             | 46             |
| Nov-24 | \$1,016,173 | (39,258)  | \$1,046,174 | 97.1%   | \$360          | 72             | 42             |
| Dec-24 | \$946,286   | (69,886)  | \$970,331   | 97.5%   | \$362          | 82             | 46             |
| Jan-25 | \$680,769   | (265,518) | \$700,636   | 97.2%   | \$294          | 55             | 56             |











### OAKLAWN AND VICINITY

#### MLS Data for January 2025

(Oak Lawn and Vicinity - 75201, 75204, 75205, 75219, 75235)

| List Price          | Actives | Closed | Months    | Failures       | In Escrow  | DOM      | Avg LIST    | Avg CLOSE   | Close to List |
|---------------------|---------|--------|-----------|----------------|------------|----------|-------------|-------------|---------------|
| LIST PITCE          | Actives | Ciosea | Inventory | (ex, cncl, wd) | III ESCIOW | (Closed) | Price       | Price       | Ratio         |
| \$000,000-99,999    | 0       | 0      | -         | 3              | 0          | -        | -           | -           | -             |
| \$100,000-199,999   | 47      | 3      | 15.67     | 5              | 3          | 55       | \$151,666   | \$146