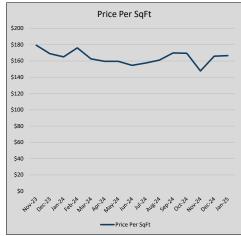

55          | 26             | 41             |
| Jul-24 | \$321,232 | 27,082   | \$330,579 | 97.2%   | \$158          | 34             | 31             |
| Aug-24 | \$310,306 | (10,926) | \$316,461 | 98.1%   | \$161          | 18             | 38             |
| Sep-24 | \$359,758 | 49,452   | \$364,705 | 98.6%   | \$170          | 19             | 42             |
| Oct-24 | \$300,752 | (59,006) | \$309,481 | 97.2%   | \$169          | 21             | 56             |
| Nov-24 | \$318,977 | 18,224   | \$322,389 | 98.9%   | \$148          | 18             | 30             |
| Dec-24 | \$335,870 | 16,893   | \$341,424 | 98.4%   | \$166          | 23             | 64             |
| Jan-25 | \$299,181 | (36,688) | \$304,924 | 98.1%   | \$167          | 16             | 46             |











### **EULESS**

### MLS Data for January 2025 (City of Euless)

| List Price          | Actives | Closed | Months    | Failures       | In Escrow  | DOM      | Avg LIST  | Avg CLOSE | Close to List |
|---------------------|---------|--------|-----------|----------------|------------|----------|-----------|-----------|---------------|
| LIST Price          | Actives | Ciosed | Inventory | (ex, cncl, wd) | III ESCIOW | (Closed) | Price     | Price     | Ratio         |
| \$000,000-99,999    | 0       | 0      | -         | 0              | 0          | -        | -         | -         | -             |
| \$100,000-199,999   | 0       | 1      | 0.00      | 0              | 0          | 69       | \$199,900 | \$195,500 | 97.8%         |
| \$200,000-299,999   | 11      | 9      | 1.22