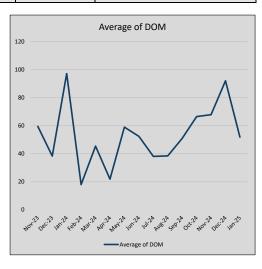

| 6              | 39             |
| Sep-24 | \$2,865,746           | (1,112,254) | \$3,066,857          | 93.4%                     | \$759          | 14             | 51             |
| Oct-24 | \$4,136,776           | 1,271,029   | \$4,808,000          | 86.0%                     | \$835          | 11             | 67             |
| Nov-24 | \$3,933,222           | (203,553)   | \$4,153,333          | 94.7%                     | \$859          | 9              | 68             |
| Dec-24 | \$3,850,553           | (82,669)    | \$4,054,167          | 95.0%                     | \$823          | 18             | 92             |
| Jan-25 | \$4,832,665           | 982,112     | \$5,135,500          | 94.1%                     | \$1,057        | 8              | 52             |











### CITY OF UNIVERSITY PARK

#### MLS Data for January 2025 (City of University Park)

| List Price            | A       | ClI    | Months    | Failures       | J         | DOM      | Avg LIST    | Avg CLOSE   | Close to List |
|-----------------------|---------|--------|-----------|----------------|-----------|----------|-------------|-------------|---------------|
| LIST Price            | Actives | Closed | Inventory | (ex, cncl, wd) | In Escrow | (Closed) | Price       | Price       | Ratio         |
| \$000,000-499,999     | 3       | 0      | -         | 3              | 0         | -        | -           | -           | -             |
| \$500,000-999,999     | 3       | 1      | 3.00      | 0              | 1         | 53       | \$995,000   | \$930,000   | 93.5%         |
|