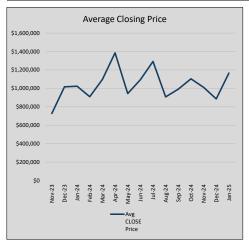

|
| Jul-24 | \$1,292,439 | 198,523   | \$1,334,222 | 96.9%   | \$445          | 39             | 32             |
| Aug-24 | \$907,872   | (384,568) | \$936,422   | 97.0%   | \$404          | 36             | 31             |
| Sep-24 | \$991,308   | 83,436    | \$1,013,940 | 97.8%   | \$410          | 36             | 34             |
| Oct-24 | \$1,103,900 | 112,592   | \$1,130,290 | 97.7%   | \$393          | 40             | 37             |
| Nov-24 | \$1,011,567 | (92,333)  | \$1,030,522 | 98.2%   | \$416          | 32             | 36             |
| Dec-24 | \$886,428   | (125,140) | \$915,453   | 96.8%   | \$393          | 36             | 38             |
| Jan-25 | \$1,165,844 | 279,416   | \$1,189,931 | 98.0%   | \$466          | 16             | 51             |











### NORTHWEST DALLAS AND VICINITY

#### MLS Data for January 2025

(Northwest Dallas and Vicinity - 75220, 75229, 75234, 75244)

| List Price          | Actives | Closed | Months    | In Escrow      | Close to List |          |             |             |        |
|---------------------|---------|--------|-----------|----------------|---------------|----------|-------------|-------------|--------|
| LIST PITCE          | Actives | Closed | Inventory | (ex, cncl, wd) | III ESCIOW    | (Closed) | Price       | Price       | Ratio  |
| \$000,000-99,999    | 5       | 1      | 5.00      | 0              | 0             | 119      | \$94,000    | \$85,500    | 91.0%  |
| \$100,000-199,999   | 18      | 0      | -         | 1              | 1             | -        | -           | -