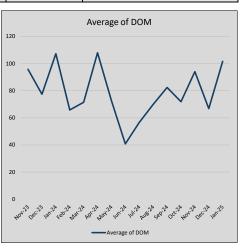

| 28             | 41             |
| Jul-24 | \$574,035 | 202,583   | \$615,135 | 93.3%   | \$233          | 20             | 57             |
| Aug-24 | \$350,538 | (223,496) | \$358,950 | 97.7%   | \$166          | 18             | 70             |
| Sep-24 | \$414,447 | 63,909    | \$423,092 | 98.0%   | \$187          | 21             | 82             |
| Oct-24 | \$386,038 | (28,409)  | \$398,978 | 96.8%   | \$182          | 20             | 72             |
| Nov-24 | \$356,940 | (29,098)  | \$362,533 | 98.5%   | \$168          | 24             | 94             |
| Dec-24 | \$347,159 | (9,781)   | \$358,992 | 96.7%   | \$182          | 16             | 67             |
| Jan-25 | \$410,738 | 63,579    | \$428,412 | 95.9%   | \$202          | 8              | 102            |











## CARROLLTON

#### MLS Data for January 2025 (City of Carrollton)

| List Price              | Actives | Closed   | Months    | Failures       | In Escrow   | DOM          | Avg LIST    | Avg CLOSE   | Close to List |
|-------------------------|---------|----------|-----------|----------------|-------------|--------------|-------------|-------------|---------------|
| LIST Price              | Actives | Closed   | Inventory | (ex, cncl, wd) | III ESCIOW  | (Closed)     | Price       | Price       | Ratio         |
| \$000,000-99,999        | 0       | 0        | -         | 0              | 0           | -            | -           | -           | -             |
| \$100,000-199,999       | 4       | 0        | -         | 0              | 0           | ı            | 1           | -