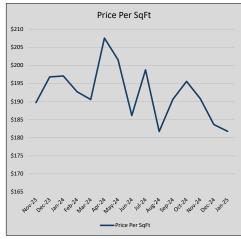

86          | 103            | 47             |
| Jul-24 | \$481,049 | 29,587   | \$505,342 | 95.2%   | \$199          | 101            | 44             |
| Aug-24 | \$425,795 | (55,254) | \$436,564 | 97.5%   | \$182          | 87             | 49             |
| Sep-24 | \$434,438 | 8,643    | \$448,915 | 96.8%   | \$191          | 55             | 67             |
| Oct-24 | \$430,145 | (4,293)  | \$442,980 | 97.1%   | \$196          | 53             | 59             |
| Nov-24 | \$424,902 | (5,243)  | \$435,353 | 97.6%   | \$191          | 53             | 87             |
| Dec-24 | \$432,613 | 7,711    | \$453,658 | 95.4%   | \$184          | 77             | 72             |
| Jan-25 | \$427,698 | (4,915)  | \$443,799 | 96.4%   | \$182          | 54             | 58             |











## BENBROOK

#### MLS Data for January 2025 (City of Benbrook)

| List Price              | Actives                                                                                                      | Closed | Months    | Failures       | In Escrow  | DOM      | Avg LIST  | Avg CLOSE | Close to List |  |
|-------------------------|--------------------------------------------------------------------------------------------------------------|--------|-----------|----------------|------------|----------|-----------|-----------|---------------|--|
| LIST Price              | Actives                                                                                                      | Closed | Inventory | (ex, cncl, wd) | III ESCIOW | (Closed) | Price     | Price     | Ratio         |