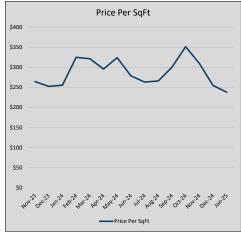

|
| Jul-24 | \$612,116   | (176,443) | \$621,312   | 98.5%   | \$263          | 16             | 29             |
| Aug-24 | \$768,292   | 156,175   | \$790,658   | 97.2%   | \$266          | 12             | 49             |
| Sep-24 | \$980,717   | 212,425   | \$1,032,777 | 95.0%   | \$300          | 18             | 56             |
| Oct-24 | \$1,267,656 | 286,940   | \$1,311,655 | 96.6%   | \$351          | 16             | 56             |
| Nov-24 | \$1,021,908 | (245,748) | \$1,041,792 | 98.1%   | \$310          | 12             | 26             |
| Dec-24 | \$777,238   | (244,671) | \$795,125   | 97.8%   | \$255          | 16             | 63             |
| Jan-25 | \$683,749   | (93,489)  | \$691,111   | 98.9%   | \$238          | 8              | 74             |











### FARMERS BRANCH

### MLS Data for January 2025 (City of Farmers Branch)

| List Price          | Actives | Closed | Months    | Failures       | In Escrow  | DOM      | Avg LIST  | Avg CLOSE | Close to List |
|---------------------|---------|--------|-----------|----------------|------------|----------|-----------|-----------|---------------|
| LIST Price          | Actives | Closed | Inventory | (ex, cncl, wd) | III ESCIOW | (Closed) | Price     | Price     | Ratio         |
| \$000,000-99,999    | 0       | 0      | -         | 0              | 0          | -        | -         | =         | -             |
| \$100,000-199,999   | 3       | 0      | -         | 0              | 0          | -        | -         | -         | -             |
| \$200,000-299,999   | 8       | 4