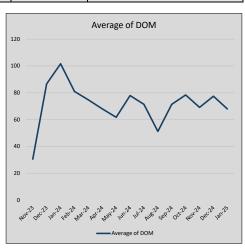

| 78             | 78             |
| Jul-24 | \$324,193 | (40,726) | \$331,724 | 97.7%   | \$178          | 73             | 71             |
| Aug-24 | \$303,243 | (20,950) | \$312,024 | 97.2%   | \$168          | 65             | 51             |
| Sep-24 | \$337,885 | 34,642   | \$350,774 | 96.3%   | \$176          | 55             | 71             |
| Oct-24 | \$320,944 | (16,942) | \$328,213 | 97.8%   | \$171          | 58             | 78             |
| Nov-24 | \$352,486 | 31,542   | \$360,037 | 97.9%   | \$191          | 46             | 69             |
| Dec-24 | \$312,526 | (39,960) | \$323,891 | 96.5%   | \$168          | 72             | 77             |
| Jan-25 | \$303,746 | (8,780)  | \$313,505 | 96.9%   | \$174          | 49             | 68             |











### SOUTHLAKE

### MLS Data for January 2025 (City of Southlake)

| Activos | Closed                                               | Months                                                | In Fscrow                                                                                                            | DOM