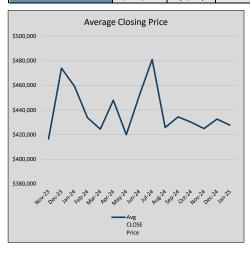

$186          | 103            | 47             |
| Jul-24 | \$481,049 | 29,587   | \$505,342 | 95.2%   | \$199          | 101            | 44             |
| Aug-24 | \$425,795 | (55,254) | \$436,564 | 97.5%   | \$182          | 87             | 49             |
| Sep-24 | \$434,438 | 8,643    | \$448,915 | 96.8%   | \$191          | 55             | 67             |
| Oct-24 | \$430,145 | (4,293)  | \$442,980 | 97.1%   | \$196          | 53             | 59             |
| Nov-24 | \$424,902 | (5,243)  | \$435,353 | 97.6%   | \$191          | 53             | 87             |
| Dec-24 | \$432,613 | 7,711    | \$453,658 | 95.4%   | \$184          | 77             | 72             |
| Jan-25 | \$427,698 | (4,915)  | \$443,799 | 96.4%   | \$182          | 54             | 58             |











## BENBROOK

#### MLS Data for January 2025 (City of Benbrook)

| List Price              | Actives                                                                                                      | Closed | Months    | Failures       | In Escrow  | DOM      | Avg LIST  | Avg CLOSE | Close to List |  |
|-------------------------|--------------------------------------------------------------------------------------------------------------|--------|-----------|----------------|------------|----------|-----------|-----------|---------------|--|
| LIST Price              | Actives                                                                                                      | Closed | Inventory | (ex, cncl, wd) | III ESCIOW | (Closed) | Price     | Price     | Ratio