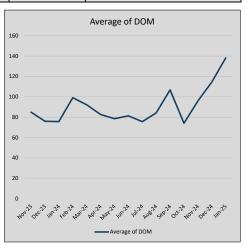

| 85             | 81             |
| Jul-24 | \$505,472 | (1,975)  | \$516,259 | 97.9%   | \$190          | 102            | 76             |
| Aug-24 | \$575,911 | 70,439   | \$586,590 | 98.2%   | \$200          | 97             | 84             |
| Sep-24 | \$538,122 | (37,789) | \$553,746 | 97.2%   | \$197          | 89             | 107            |
| Oct-24 | \$515,561 | (22,561) | \$525,564 | 98.1%   | \$194          | 92             | 74             |
| Nov-24 | \$518,069 | 2,508    | \$529,888 | 97.8%   | \$191          | 74             | 96             |
| Dec-24 | \$490,694 | (27,376) | \$502,383 | 97.7%   | \$185          | 116            | 114            |
| Jan-25 | \$498,742 | 8,048    | \$514,329 | 97.0%   | \$185          | 63             | 138            |











### MURPHY

### MLS Data for January 2025 (City of Murphy)

|                     |         |        |           |                | <u> </u>   | 1 57     |           |           |               |
|---------------------|---------|--------|-----------|----------------|------------|----------|-----------|-----------|---------------|
| List Price          | Actives | Closed | Months    | Failures       | In Escrow  | DOM      | Avg LIST  | Avg CLOSE | Close to List |
| Elst Filee          | Actives | Closed | Inventory | (ex, cncl, wd) | III E3CIOW | (Closed) | Price     | Price     | Ratio         |
| \$000,000-99,999    | 0       | 0      | -         | 0              | 0          | -        | -         | -         | -             |
| \$100,000-199,999   | 0       | 0      | -         |