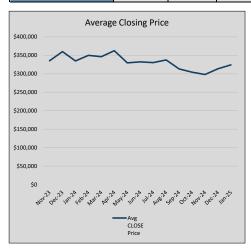

$174          | 29             | 44             |
| Jul-24 | \$330,414 | (1,832)  | \$338,387 | 97.6%   | \$172          | 26             | 31             |
| Aug-24 | \$337,604 | 7,190    | \$360,477 | 93.7%   | \$169          | 29             | 34             |
| Sep-24 | \$313,214 | (24,390) | \$334,362 | 93.7%   | \$170          | 32             | 40             |
| Oct-24 | \$304,393 | (8,820)  | \$326,007 | 93.4%   | \$166          | 30             | 40             |
| Nov-24 | \$298,130 | (6,263)  | \$312,782 | 95.3%   | \$182          | 27             | 43             |
| Dec-24 | \$313,712 | 15,582   | \$322,890 | 97.2%   | \$169          | 28             | 48             |
| Jan-25 | \$324,283 | 10,571   | \$339,145 | 95.6%   | \$169          | 30             | 72             |











### RICHARDSON

### MLS Data for January 2025 (City of Richardson)

| List Price          | Actives | Closed | Months    | Failures       | In Escrow  | DOM      | Avg LIST    | Avg CLOSE   | Close to List |
|---------------------|---------|--------|-----------|----------------|------------|----------|-------------|-------------|---------------|
| LIST PITCE          | Actives | Cioseu | Inventory | (ex, cncl, wd) | III ESCIOW | (Closed) | Price       | Price       | Ratio         |
| \$000,000-99,999    | 0       | 0      | -         | 0              | 0          | -        | -           | -           | -             |
| \$100,000-199,999   | 9       | 1      | 9.00      | 0              | 0          | 75       | \$171,200   | \$167,000   | 97.5%         |
| \$200,000-299,999