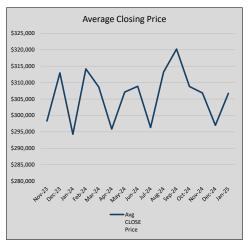

$167          | 89             | 49             |
| Jul-24 | \$296,336 | (12,530) | \$302,551 | 97.9%   | \$169          | 125            | 54             |
| Aug-24 | \$313,202 | 16,866   | \$322,908 | 97.0%   | \$176          | 113            | 46             |
| Sep-24 | \$320,217 | 7,015    | \$327,217 | 97.9%   | \$168          | 132            | 54             |
| Oct-24 | \$308,829 | (11,387) | \$317,714 | 97.2%   | \$162          | 98             | 53             |
| Nov-24 | \$306,839 | (1,990)  | \$314,370 | 97.6%   | \$163          | 100            | 55             |
| Dec-24 | \$297,009 | (9,831)  | \$304,266 | 97.6%   | \$167          | 104            | 68             |
| Jan-25 | \$306,706 | 9,697    | \$317,724 | 96.5%   | \$158          | 104            | 64             |











### MIDLOTHIAN

### MLS Data for January 2025 (City of Midlothian)

| List Price          | Actives | Closed | Months    | Failures       | In Escrow  | DOM      | Avg LIST    | Avg CLOSE   | Close to List |
|---------------------|---------|--------|-----------|----------------|------------|----------|-------------|-------------|---------------|
| LIST PITCE          | Actives | Closed | Inventory | (ex, cncl, wd) | III ESCIOW | (Closed) | Price       | Price       | Ratio         |
| \$000,000-99,999    | 0       | 0      | -         | 0              | 0          | -        | -           | -           | 4             |
| \$100,000-199,999   | 0       | 0      | -         | 0              | 0          | -        | =           | =           | =             |
| \$200,000-299,999