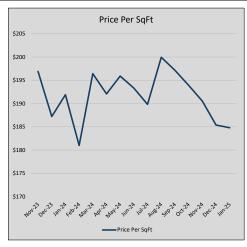

93          | 85             | 81             |
| Jul-24 | \$505,472 | (1,975)  | \$516,259 | 97.9%   | \$190          | 102            | 76             |
| Aug-24 | \$575,911 | 70,439   | \$586,590 | 98.2%   | \$200          | 97             | 84             |
| Sep-24 | \$538,122 | (37,789) | \$553,746 | 97.2%   | \$197          | 89             | 107            |
| Oct-24 | \$515,561 | (22,561) | \$525,564 | 98.1%   | \$194          | 92             | 74             |
| Nov-24 | \$518,069 | 2,508    | \$529,888 | 97.8%   | \$191          | 74             | 96             |
| Dec-24 | \$490,694 | (27,376) | \$502,383 | 97.7%   | \$185          | 116            | 114            |
| Jan-25 | \$498,742 | 8,048    | \$514,329 | 97.0%   | \$185          | 63             | 138            |











### MURPHY

### MLS Data for January 2025 (City of Murphy)

|                     |         |        |           |                | <u> </u>   | 1 57     |           |           |               |
|---------------------|---------|--------|-----------|----------------|------------|----------|-----------|-----------|---------------|
| List Price          | Actives | Closed | Months    | Failures       | In Escrow  | DOM      | Avg LIST  | Avg CLOSE | Close to List |
| Elst Filee          | Actives | Closed | Inventory | (ex, cncl, wd) | III E3CIOW | (Closed) | Price     | Price     | Ratio         |
| \$000,000-99,999    | 0       | 0      | -         | 0              | 0          | -        | -         | -         | -             |
| \$100,000-199,999   | 0       | 0      | -