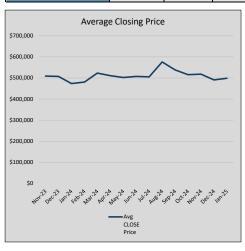

$193          | 85             | 81             |
| Jul-24 | \$505,472 | (1,975)  | \$516,259 | 97.9%   | \$190          | 102            | 76             |
| Aug-24 | \$575,911 | 70,439   | \$586,590 | 98.2%   | \$200          | 97             | 84             |
| Sep-24 | \$538,122 | (37,789) | \$553,746 | 97.2%   | \$197          | 89             | 107            |
| Oct-24 | \$515,561 | (22,561) | \$525,564 | 98.1%   | \$194          | 92             | 74             |
| Nov-24 | \$518,069 | 2,508    | \$529,888 | 97.8%   | \$191          | 74             | 96             |
| Dec-24 | \$490,694 | (27,376) | \$502,383 | 97.7%   | \$185          | 116            | 114            |
| Jan-25 | \$498,742 | 8,048    | \$514,329 | 97.0%   | \$185          | 63             | 138            |











### MURPHY

### MLS Data for January 2025 (City of Murphy)

|                     |         |        |           |                | <u> </u>   | 1 57     |           |           |               |
|---------------------|---------|--------|-----------|----------------|------------|----------|-----------|-----------|---------------|
| List Price          | Actives | Closed | Months    | Failures       | In Escrow  | DOM      | Avg LIST  | Avg CLOSE | Close to List |
| Elst Filee          | Actives | Closed | Inventory | (ex, cncl, wd) | III E3CIOW | (Closed) | Price     | Price     | Ratio         |
| \$000,000-99,999    | 0       | 0      | -         | 0              | 0          | -        | -         | -         | -             |
| \$100,000-199,999   | 0       | 0      | -