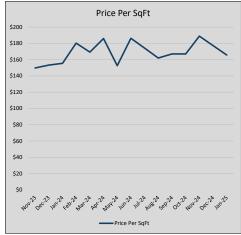

86          | 53             | 58             |
| Jul-24 | \$284,729 | (17,839) | \$303,667 | 93.8%   | \$174          | 43             | 48             |
| Aug-24 | \$282,517 | (2,212)  | \$289,511 | 97.6%   | \$162          | 36             | 61             |
| Sep-24 | \$323,076 | 40,560   | \$332,311 | 97.2%   | \$167          | 35             | 72             |
| Oct-24 | \$296,125 | (26,951) | \$304,106 | 97.4%   | \$167          | 50             | 72             |
| Nov-24 | \$358,490 | 62,365   | \$368,494 | 97.3%   | \$189          | 40             | 57             |
| Dec-24 | \$304,393 | (54,097) | \$312,938 | 97.3%   | \$177          | 29             | 99             |
| Jan-25 | \$293,219 | (11,174) | \$302,906 | 96.8%   | \$166          | 33             | 92             |











### DENTON

### MLS Data for January 2025 (City of Denton)

| List Price          | Actives | Closed | Months    | Failures       | In Escrow  | DOM      | Avg LIST  | Avg CLOSE | Close to List |
|---------------------|---------|--------|-----------|----------------|------------|----------|-----------|-----------|---------------|
| LIST PITCE          | Actives | Closed | Inventory | (ex, cncl, wd) | III ESCIOW | (Closed) | Price     | Price     | Ratio         |
| \$000,000-99,999    | 2       | 0      | -         | 1              | 0          | -        | -         | -         | =             |
| \$100,000-199,999   | 6       | 4      | 1.50      | 0              | 0          | 35       | \$184,950 | \$187,650 | 101.5%        |
| \$200,000-299,999   | 33      | 12     | 2.75