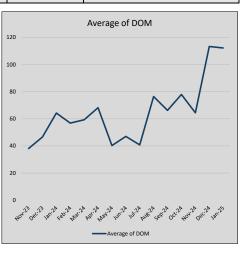

| 58             | 47             |
| Jul-24 | \$423,386 | 4,816    | \$431,514 | 98.1%   | \$194          | 58             | 41             |
| Aug-24 | \$405,683 | (17,702) | \$413,688 | 98.1%   | \$183          | 57             | 76             |
| Sep-24 | \$387,017 | (18,666) | \$392,194 | 98.7%   | \$189          | 52             | 66             |
| Oct-24 | \$396,577 | 9,560    | \$404,649 | 98.0%   | \$180          | 54             | 78             |
| Nov-24 | \$423,504 | 26,927   | \$430,966 | 98.3%   | \$190          | 56             | 64             |
| Dec-24 | \$390,372 | (33,132) | \$400,800 | 97.4%   | \$169          | 59             | 113            |
| Jan-25 | \$418,780 | 28,409   | \$429,239 | 97.6%   | \$183          | 62             | 112            |











## ARLINGTON

#### MLS Data for January 2025 (City of Arlington)

| Actives | Closed                                             | Months                                                                                  | Failures                                                                                                                                                                                                                                                                                                                                                                                                                                           | In Factors