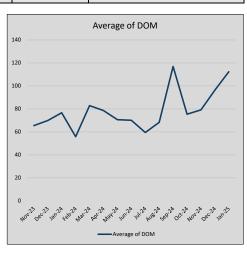

| 47             | 70             |
| Jul-24 | \$384,022 | (139,663) | \$399,049 | 96.2%   | \$192          | 58             | 59             |
| Aug-24 | \$549,779 | 165,757   | \$576,589 | 95.4%   | \$257          | 35             | 68             |
| Sep-24 | \$456,730 | (93,049)  | \$476,164 | 95.9%   | \$237          | 42             | 117            |
| Oct-24 | \$425,223 | (31,507)  | \$434,634 | 97.8%   | \$214          | 54             | 75             |
| Nov-24 | \$389,697 | (35,525)  | \$398,669 | 97.7%   | \$184          | 37             | 79             |
| Dec-24 | \$463,584 | 73,886    | \$483,085 | 96.0%   | \$221          | 44             | 96             |
| Jan-25 | \$513,986 | 50,403    | \$533,509 | 96.3%   | \$229          | 30             | 112            |











## DALLAS COUNTY

#### MLS Data for January 2025 (DALLAS COUNTY)

|                     |         |        | Months    | Failures       |           | DOM      | Avg LIST    | Avg CLOSE   | Close to List |
|---------------------|---------|--------|-----------|----------------|-----------|----------|-------------|-------------|---------------|
| List Price          | Actives | Closed | MOHUIS    |                | In Escrow | DOM      | AVG LIST    | AVG CLUSE   | Close to List |
|                     |         |        | Inventory | (ex, cncl, wd) |           | (Closed) | Price       | Price       | Ratio         |
| \$000,000-99,999    | 58      | 11     | 5.27      | 13             | 4         | 69       | \$82,677    | \$176,268   | 213.2%        |
| \$100,000-199,999   | 460     |