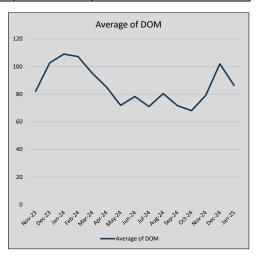

6.7%            | \$203          | 108            | 71             |
| Aug-24 | \$405,618    | (10,386) | \$415,509   | 97.6%            | \$202          | 119            | 80             |
| Sep-24 | \$355,212    | (50,407) | \$365,523   | 97.2%            | \$182          | 95             | 72             |
| Oct-24 | \$384,548    | 29,337   | \$394,928   | 97.4%            | \$197          | 109            | 68             |
| Nov-24 | \$366,207    | (18,341) | \$375,622   | 97.5%            | \$182          | 82             | 79             |
| Dec-24 | \$421,890    | 55,683   | \$434,545   | 97.1%            | \$190          | 107            | 102            |
| Jan-25 | \$397,838    | (24,052) | \$410,730   | 96.9%            | \$198          | 83             | 86             |











## ADDISON

#### MLS Data for January 2025 (City of Addison)

| List Price          | Actives | Closed | Months<br>Inventory | Failures<br>(ex, cncl, wd) | In Escrow | DOM<br>(Closed) | Avg LIST<br>Price | Avg CLOSE<br>Price | Close to List<br>Ratio |
|---------------------|---------|--------|---------------------|----------------------------|-----------|-----------------|-------------------|--------------------|------------------------|
| \$000,000-99,999    | 0       | 0      | -                   | 0                          | 0         | -               | -                 | -                  | -                      |
| \$100,000-199,999   | 2       | 0      | -                   | 0                          | 0         | -               | -                 | -