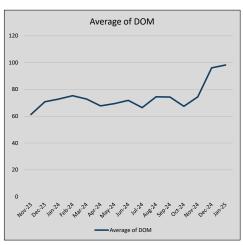

| \$200          | 314            | 75             |
| Sep-24 | \$437,043             | (63,688) | \$446,129            | 98.0%                     | \$186          | 288            | 74             |
| Oct-24 | \$434,251             | (2,792)  | \$444,606            | 97.7%                     | \$186          | 300            | 67             |
| Nov-24 | \$449,102             | 14,852   | \$457,764            | 98.1%                     | \$189          | 253            | 74             |
| Dec-24 | \$449,040             | (62)     | \$458,709            | 97.9%                     | \$186          | 303            | 96             |
| Jan-25 | \$412,334             | (36,706) | \$424,973            | 97.0%                     | \$176          | 199            | 98             |











## **FANNIN COUNTY**

#### MLS Data for January 2025 (FANNIN COUNTY)

| List Price                                          | Actives        | Closed       | Months    | Failures       | In Escrow    | DOM          | Avg LIST            | Avg CLOSE | Close to List |
|-----------------------------------------------------|----------------|--------------|-----------|----------------|--------------|--------------|---------------------|-----------|---------------|
| LIST PITCE                                          | Actives        | Closed       | Inventory | (ex, cncl, wd) | III ESCIOW   | (Closed)     | Price               | Price     | Ratio         |
| \$000,000-99,999                                    | 6              | 0            | -         | 0              | 0            | -