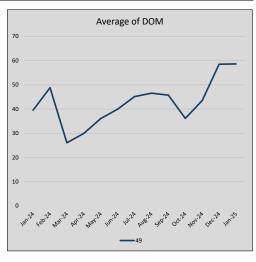

|
| Jul-24 | \$1,701,819 | 398,076   | \$1,763,829 | 96.5%   | \$457          | 69             | 45             |
| Aug-24 | \$1,468,611 | (233,207) | \$1,507,408 | 97.4%   | \$457          | 51             | 47             |
| Sep-24 | \$1,562,561 | 93,950    | \$1,640,817 | 95.2%   | \$481          | 48             | 46             |
| Oct-24 | \$1,470,086 | (92,475)  | \$1,520,554 | 96.7%   | \$445          | 61             | 36             |
| Nov-24 | \$1,451,236 | (18,850)  | \$1,523,294 | 95.3%   | \$460          | 53             | 43             |
| Dec-24 | \$2,128,700 | 677,464   | \$2,218,373 | 96.0%   | \$542          | 56             | 59             |
| Jan-25 | \$1,188,157 | (940,543) | \$1,246,646 | 95.3%   | \$444          | 41             | 59             |











### DENISON

### MLS Data for January 2025 (City of Denison)

| List Price          | Actives | Closed | Months    | Failures       | In Escrow  | DOM      | Avg LIST  | Avg CLOSE | Close to List |
|---------------------|---------|--------|-----------|----------------|------------|----------|-----------|-----------|---------------|
| LIST PITCE          | Actives | Closed | Inventory | (ex, cncl, wd) | III ESCIOW | (Closed) | Price     | Price     | Ratio         |
| \$000,000-99,999    | 5       | 1      | 5.00      | 0              | 0          | 242      | \$74,689  | \$74,689  | 100.0%        |
| \$100,000-199,999   | 65      | 8      | 8.13      | 8              | 7          | 82       | \$145,488 | \$137,497 | 94.5%         |
| \$200,000-299,999   | 100     | 15     | 6.67