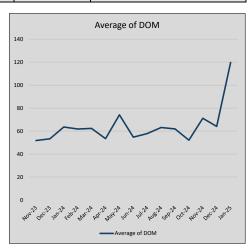

| 29             | 55             |
| Jul-24 | \$336,963 | (4,411)  | \$346,557 | 97.2%   | \$182          | 19             | 58             |
| Aug-24 | \$330,604 | (6,360)  | \$339,200 | 97.5%   | \$171          | 38             | 63             |
| Sep-24 | \$287,388 | (43,216) | \$292,948 | 98.1%   | \$166          | 27             | 62             |
| Oct-24 | \$335,553 | 48,165   | \$347,755 | 96.5%   | \$184          | 31             | 52             |
| Nov-24 | \$294,796 | (40,758) | \$300,263 | 98.2%   | \$166          | 25             | 71             |
| Dec-24 | \$321,735 | 26,940   | \$328,373 | 98.0%   | \$177          | 32             | 64             |
| Jan-25 | \$265,452 | (56,283) | \$272,776 | 97.3%   | \$128          | 15             | 120            |











### THE COLONY

### MLS Data for January 2025 (City of The Colony)

| List Price          | Actives | Closed | Months    | Failures       | In Escrow  | DOM      | Avg LIST    | Avg CLOSE   | Close to List |
|---------------------|---------|--------|-----------|----------------|------------|----------|-------------|-------------|---------------|
| LIST PITCE          | Actives | Closed | Inventory | (ex, cncl, wd) | III ESCIOW | (Closed) | Price       | Price       | Ratio         |
| \$000,000-99,999    | 0       | 0      | -         | 0              | 0          | -        | -           | -           | =             |
| \$100,000-199,999   | 0       | 0      | -         | 0              | 0          | -        | -           | -           | =             |
| \$200,000-299,999   | 6