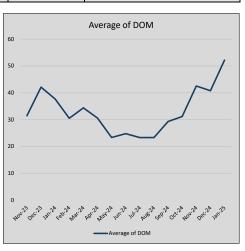

| 87             | 25             |
| Jul-24 | \$518,911 | 30,837   | \$521,470 | 99.5%   | \$231          | 73             | 23             |
| Aug-24 | \$563,603 | 44,692   | \$572,439 | 98.5%   | \$242          | 90             | 23             |
| Sep-24 | \$540,033 | (23,570) | \$548,232 | 98.5%   | \$233          | 66             | 29             |
| Oct-24 | \$491,481 | (48,552) | \$505,148 | 97.3%   | \$230          | 69             | 31             |
| Nov-24 | \$592,939 | 101,458  | \$605,996 | 97.8%   | \$237          | 57             | 43             |
| Dec-24 | \$518,730 | (74,208) | \$530,720 | 97.7%   | \$236          | 64             | 41             |
| Jan-25 | \$481,666 | (37,065) | \$493,714 | 97.6%   | \$217          | 61             | 52             |











### LITTLE ELM

#### MLS Data for January 2025 (City of Little Elm)

| List Price          | Actives | Closed | Months<br>Inventory | Failures<br>(ex, cncl, wd) | In Escrow | DOM<br>(Closed) | Avg LIST<br>Price | Avg CLOSE<br>Price | Close to List<br>Ratio |
|---------------------|---------|--------|---------------------|----------------------------|-----------|-----------------|-------------------|--------------------|------------------------|
| \$000,000-99,999    | 0       | 0      | -                   | 1                          | 0         | -               | -                 | -                  | -                      |
| \$100,000-199,999   | 2       | 0      | -                   | 0                          | 0         | -               | -                 | -