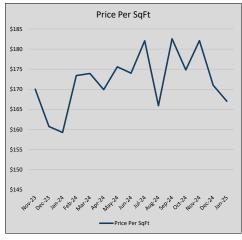

74          | 88             | 54             |
| Jul-24 | \$408,845 | 33,040   | \$419,182 | 97.5%   | \$182          | 71             | 71             |
| Aug-24 | \$366,108 | (42,736) | \$376,764 | 97.2%   | \$166          | 80             | 63             |
| Sep-24 | \$383,354 | 17,246   | \$396,365 | 96.7%   | \$183          | 76             | 68             |
| Oct-24 | \$368,951 | (14,403) | \$375,990 | 98.1%   | \$175          | 91             | 81             |
| Nov-24 | \$392,096 | 23,145   | \$401,388 | 97.7%   | \$182          | 76             | 86             |
| Dec-24 | \$379,605 | (12,491) | \$390,746 | 97.1%   | \$171          | 65             | 109            |
| Jan-25 | \$363,079 | (16,527) | \$371,881 | 97.6%   | \$167          | 50             | 74             |











### SACHSE

### MLS Data for January 2025 (City of Sachse)

| List Price          | Actives | Closed | Months<br>Inventory | Failures<br>(ex, cncl, wd) | In Escrow | DOM<br>(Closed) | Avg LIST<br>Price | Avg CLOSE<br>Price | Close to List<br>Ratio |
|---------------------|---------|--------|---------------------|----------------------------|-----------|-----------------|-------------------|--------------------|------------------------|
| \$000,000-99,999    | 0       | 0      | -                   | 0                          | 0         | -               | -                 | -                  | -                      |
| \$100,000-199,999   | 1       | 0      | -                   | 0                          | 0         | -               | -                 | -