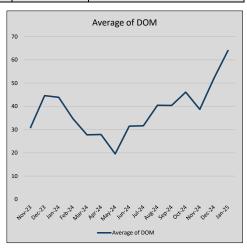

| 112            | 31             |
| Jul-24 | \$588,140 | (41,941) | \$598,214 | 98.3%   | \$227          | 100            | 32             |
| Aug-24 | \$594,135 | 5,994    | \$608,416 | 97.7%   | \$219          | 121            | 40             |
| Sep-24 | \$570,249 | (23,886) | \$585,962 | 97.3%   | \$223          | 99             | 40             |
| Oct-24 | \$549,695 | (20,554) | \$559,963 | 98.2%   | \$219          | 78             | 46             |
| Nov-24 | \$559,809 | 10,115   | \$572,045 | 97.9%   | \$221          | 76             | 39             |
| Dec-24 | \$527,230 | (32,579) | \$538,569 | 97.9%   | \$218          | 70             | 52             |
| Jan-25 | \$679,982 | 152,752  | \$702,066 | 96.9%   | \$242          | 67             | 64             |











## ALVARADO

#### MLS Data for January 2025 (City of Alvarado)

| List Price          | Actives | Closed | Months    | Failures       | In Escrow | MOD      | Avg LIST  | Avg CLOSE | Close to List |
|---------------------|---------|--------|-----------|----------------|-----------|----------|-----------|-----------|---------------|
| LIST Price          | Actives | Ciosed | Inventory | (ex, cncl, wd) | In Escrow | (Closed) | Price     | Price     | Ratio         |
| \$000,000-99,999    | 0       | 1      | 0.00      | 1              | 0         | 15       | \$89,000  | \$60,000  | 67.4%         |
| \$100,000-199,999   | 8       | 2      | 4.00      | 1              | 1         | 10       | \$169,950 | \$161,250 | 94.9%         |
| \$200,000-299,999   | 19      | 3      | 6.33      |