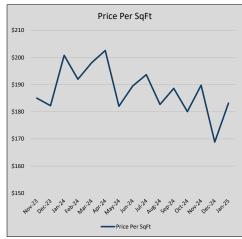

89          | 58             | 47             |
| Jul-24 | \$423,386 | 4,816    | \$431,514 | 98.1%   | \$194          | 58             | 41             |
| Aug-24 | \$405,683 | (17,702) | \$413,688 | 98.1%   | \$183          | 57             | 76             |
| Sep-24 | \$387,017 | (18,666) | \$392,194 | 98.7%   | \$189          | 52             | 66             |
| Oct-24 | \$396,577 | 9,560    | \$404,649 | 98.0%   | \$180          | 54             | 78             |
| Nov-24 | \$423,504 | 26,927   | \$430,966 | 98.3%   | \$190          | 56             | 64             |
| Dec-24 | \$390,372 | (33,132) | \$400,800 | 97.4%   | \$169          | 59             | 113            |
| Jan-25 | \$418,780 | 28,409   | \$429,239 | 97.6%   | \$183          | 62             | 112            |











## ARLINGTON

#### MLS Data for January 2025 (City of Arlington)

| Actives | Closed                                             | Months                                                                                  | Failures                                                                                                                                                                                                                                                                                                                                                                                                                                           | In Factors