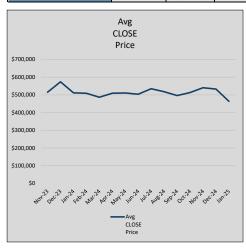

$220          | 267            | 71             |
| Jul-24 | \$534,977 | 30,964   | \$551,220 | 97.1%   | \$226          | 295            | 78             |
| Aug-24 | \$517,979 | (16,998) | \$534,559 | 96.9%   | \$221          | 254            | 65             |
| Sep-24 | \$496,217 | (21,762) | \$506,591 | 98.0%   | \$215          | 223            | 73             |
| Oct-24 | \$513,340 | 17,123   | \$534,218 | 96.1%   | \$220          | 241            | 78             |
| Nov-24 | \$540,296 | 26,955   | \$554,273 | 97.5%   | \$230          | 228            | 78             |
| Dec-24 | \$533,110 | (7,186)  | \$551,291 | 96.7%   | \$229          | 244            | 79             |
| Jan-25 | \$463,844 | (69,266) | \$482,493 | 96.1%   | \$207          | 177            | 88             |











## **ROCKWALL COUNTY**

#### MLS Data for January 2025 (ROCKWALL COUNTY)

| List Price